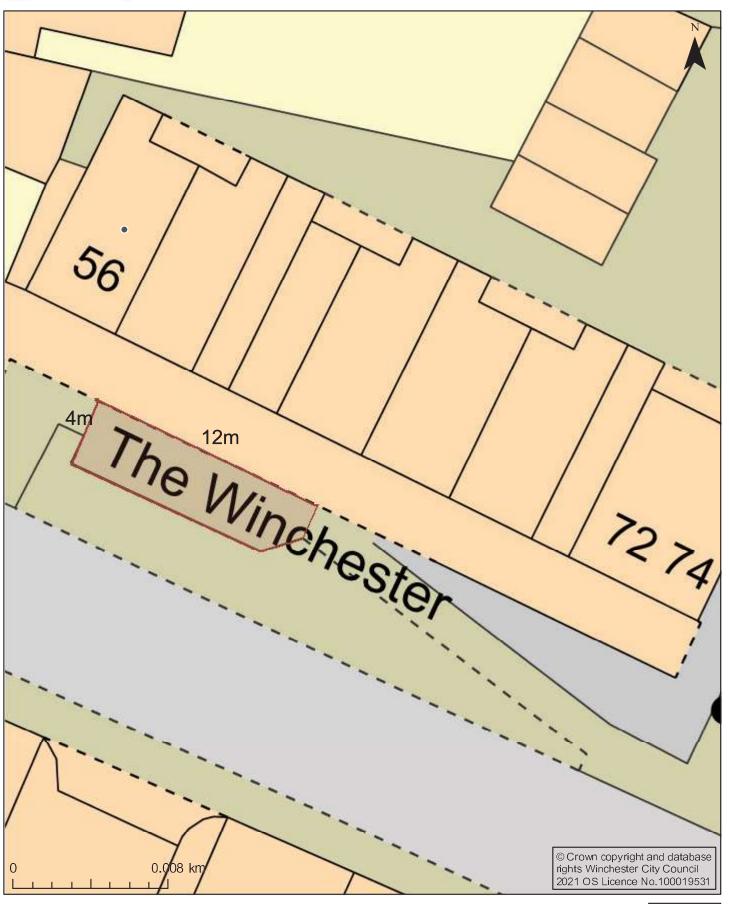

The application proposes to place furniture outside **56 St Georges Street**, **Winchester**, **Hampshire**, **SO23 8AH** 

Days/Times: 09:30:00 and 22:00:00 Friday to Sunday inclusive

Type of Furniture: Tables and Chairs

56 Saint George's Street, Winchester SO23 8AH

Postcode SO238AH

Telephone number

**Email address** 

Name of Premises

Yiayias Kitchen Winchester

**Premises address** 

56 Saint George's Street, Winchester

# 56 St Georges Street - Licence PLan

Date: 09/04/2021

Scale: 1:195

Author:

Notes:

Legend