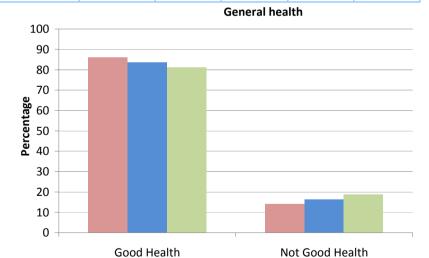

|                 | LA         |            | E&W        | South East | E&W  |
|-----------------|------------|------------|------------|------------|------|
| 2011            | Percentage | Percentage | Percentage | Rank       | Rank |
| Good Health     | 86         | 83.6       | 81.2       | 13         | 22   |
| Not Good Health | 14         | 16.4       | 18.8       | 55         | 327  |