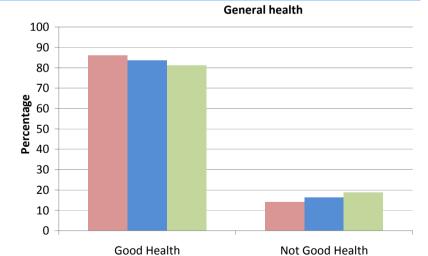

|                 | LA         |            | E&W        | South East | E&W  |
|-----------------|------------|------------|------------|------------|------|
| 2011            | Percentage | Percentage | Percentage | Rank       | Rank |
| Good Health     | 86         | 83.6       | 81.2       | 13         | 22   |
| Not Good Health | 14         | 16.4       | 18.8       | 55         | 327  |