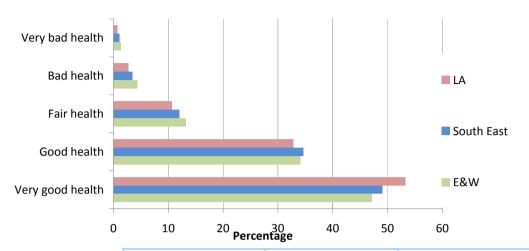

### KS301EW: Health and provision of unpaid care: General health

|                  | LA         | South East | E&W        | South East | E&W  |
|------------------|------------|------------|------------|------------|------|
| 2011             | Percentage | Percentage | Percentage | Rank       | Rank |
| Very good health | 53.2       | 49         | 47.1       | 10         | 20   |
| Good health      | 32.8       | 34.6       | 34.1       | 63         | 294  |
| Fair health      | 10.6       | 12         | 13.2       | 55         | 322  |
| Bad health       | 2.7        | 3.4        | 4.3        | 52         | 325  |
| Very bad health  | 0.7        | 1          | 1.3        | 55         | 331  |