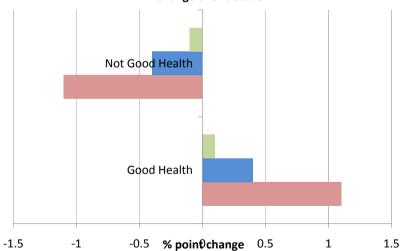

|               | LA         |                | Sout       | h East         | E&W        |                |
|---------------|------------|----------------|------------|----------------|------------|----------------|
| 2001          | Percentage | % point change | Percentage | % point change | Percentage | % point change |
| Good Health   | 84.9       | 1.1            | 83.2       | 0.4            | 81.1       | 0.1            |
| Not Good Heal | 15.1       | -1.1           | 16.8       | -0.4           | 18.9       | -0.1           |

## Change over decade

LA

South East

E&W