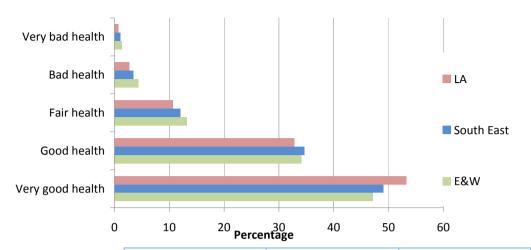

### KS301EW: Health and provision of unpaid care: General health

|                  | LA         | South East | E&W        | South East | E&W  |
|------------------|------------|------------|------------|------------|------|
| 2011             | Percentage | Percentage | Percentage | Rank       | Rank |
| Very good health | 53.2       | 49         | 47.1       | 10         | 20   |
| Good health      | 32.8       | 34.6       | 34.1       | 63         | 294  |
| Fair health      | 10.6       | 12         | 13.2       | 55         | 322  |
| Bad health       | 2.7        | 3.4        | 4.3        | 52         | 325  |
| Very bad health  | 0.7        | 1          | 1.3        | 55         | 331  |