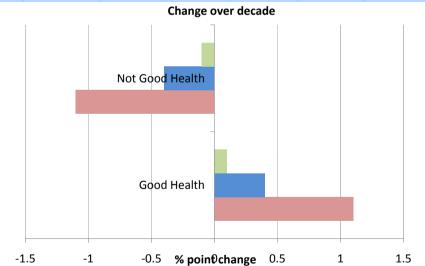

|               | LA         |                | Sout       | h East         | E&W        |                |
|---------------|------------|----------------|------------|----------------|------------|----------------|
| 2001          | Percentage | % point change | Percentage | % point change | Percentage | % point change |
| Good Health   | 84.9       | 1.1            | 83.2       | 0.4            | 81.1       | 0.1            |
| Not Good Heal | 15.1       | -1.1           | 16.8       | -0.4           | 18.9       | -0.1           |

## Change over decade

LA

South East

E&W