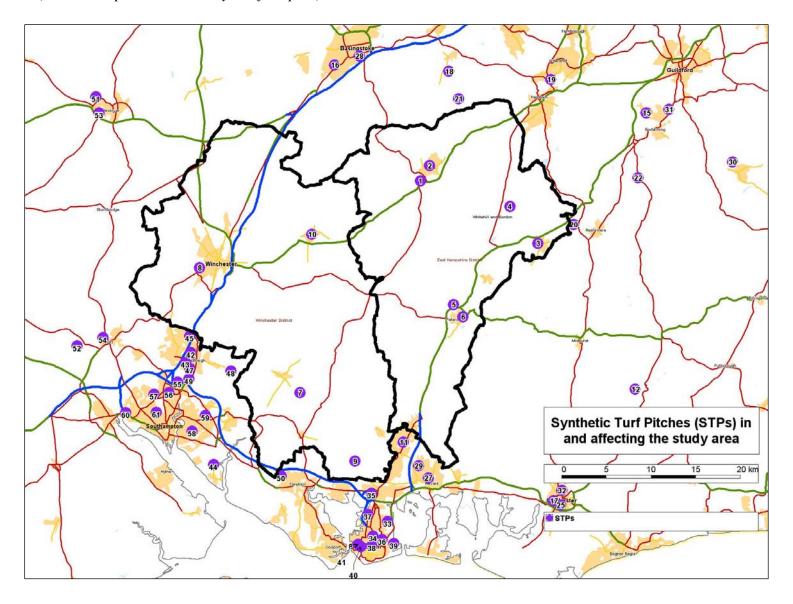

## SYNTHETIC TURF PITCHES - PROXIMITY TO WINCHESTER DISTRICT

(Source: Inspace Consultancy Draft Report)

| Def | Site                                          | Surface Turne          | Access                                 | Menegament                           | Owner                    |
|-----|-----------------------------------------------|------------------------|----------------------------------------|--------------------------------------|--------------------------|
| Ref | Name                                          | Surface Type           | Туре                                   | Management                           | Туре                     |
| 1   | ALTON SPORTS CENTRE                           | Sand Based             | Pay and Play                           | Commercial Management                | Local Authority          |
| 2   | AMERY HILL SCHOOL                             | Sand Based             | Sports Club /<br>Community Association | Local Authority (in house)           | Community school         |
| 3   | BOHUNT CENTRE                                 | Sand Based             | Pay and Play                           | Other                                | Foundation School        |
| 4   | MILLCHASE SCHOOL AND<br>TECHNOLOGY COLLEGE    | Sand Based             | Pay and Play                           | Commercial Management                | Community school         |
| 5   | BEDALES SCHOOL                                | Sand Based             | Sports Club /<br>Community Association | School/College/University (in house) | Other Independent School |
| 6   | CHURCHERS COLLEGE                             |                        |                                        |                                      | Other Independent School |
| 7   | SWANMORE COLLEGE OF<br>TECHNOLOGY SPORTS HALL | Sand Based             | Pay and Play                           | Local Authority (in house)           | Community school         |
| 8   | KINGS SCHOOL SPORTS<br>CENTRE (WINCHESTER)    | Sand Based             | Pay and Play                           | School/College/University (in house) | Community school         |
| 9   | MWS SOUTHARK POLE SARC                        | Sand Based             | Pay and Play                           | MOD                                  | MOD                      |
| 10  | PERINS COMMUNITY SCHOOL                       | Rubber crumb pile (3G) | Sports Club /<br>Community Association | School/College/University (in house) | Community school         |
| 11  | COWPLAIN COMMUNITY SCHOOL<br>SPORTS HALL      | Rubber crumb pile (3G) |                                        |                                      | Community school         |
| 12  | SEAFORD COLLEGE                               | Water Based            | Sports Club /<br>Community Association | School/College/University (in house) | Other Independent School |
| 13  | BROADWATER SCHOOL                             | Sand Based             | Sports Club /<br>Community Association | School/College/University (in house) | Community school         |
| 14  | CRANLEIGH SCHOOL SPORTS<br>CENTRE             | Sand Based             | Sports Club /<br>Community Association | School/College/University (in house) | Other Independent School |
| 15  | CHARTERHOUSE CLUB                             | Sand Based             | Registered Membership use              | Commercial Management                | Other Independent School |
| 16  | DOWN GRANGE SPORTS<br>FACILITY                | Water Based            | Pay and Play                           | Local Authority (in house)           | Local Authority          |
| 17  | CHICHESTER COLLEGE SPORTS<br>CENTRE           | Sand Based             | Pay and Play                           | School/College/University (in house) | Further Education        |
| 18  | RAF ODIHAM GYMNASIUM                          | Sand Based             | Sports Club /<br>Community Association | MOD                                  | MOD                      |
| 19  | FARNHAM HEATH END SCHOOL                      | Sand Based             | Sports Club /<br>Community Association | School/College/University (in house) | Community school         |
| 20  | THE EDGE SPORTS CENTRE                        | Water Based            | Pay and Play                           | Commercial Management                | Community school         |
| 21  | LORD WANDSWORTH COLLEGE                       | Sand Based             | Pay and Play                           | Commercial Management                | Other Independent School |
| 22  | KING EDWARDS SCHOOL                           |                        |                                        | <u>_</u>                             | Other Independent School |
| 23  | CRANLEIGH SCHOOL SPORTS<br>CENTRE             | Sand Based             | Sports Club /<br>Community Association | School/College/University (in house) | Other Independent School |

| 24 | THE EDGE SPORTS CENTRE       | Sand Based             | Pay and Play                           | Commercial Management        | Community school              |
|----|------------------------------|------------------------|----------------------------------------|------------------------------|-------------------------------|
| 24 | CHICHESTER HIGH SCHOOL       | Salid Based            | Sports Club /                          | School/College/University    |                               |
| 25 | FOR BOYS                     | Sand Based             | Community Association                  | (in house)                   | Community school              |
| 26 | FROGMORE LEISURE CENTRE      | Sand Based             | Pay and Play                           | Local Authority (in house)   | Community school              |
| 27 | HAVANT HOCKEY CLUB           |                        |                                        | Trust                        | Sports Club                   |
| 21 |                              | Water Based            | Pay and Play                           |                              | Sports Club                   |
| 20 | QUEEN MARYS COLLEGE          | Cand Dagad             | Sports Club /                          | School/College/University    | Further Education             |
| 28 | SPORTS CENTRE                | Sand Based             | Community Association                  | (in house)                   | Further Education             |
| 29 | PARK COMMUNITY SCHOOL        | Rubber crumb pile (3G) | Sports Club /<br>Community Association | Local Authority (in house)   | Community school              |
|    | CRANLEIGH SCHOOL             |                        | Sports Club /                          | School/College/University    |                               |
| 30 | SPORTS CENTRE                | Sand Based             | Community Association                  | (in house)                   | Other Independent School      |
| 00 |                              | Cana Dabba             | Sports Club /                          | School/College/University    |                               |
| 31 | BROADWATER SCHOOL            | Water Based            | Community Association                  | (in house)                   | Community school              |
| 01 | UNIVERSITY COLLEGE           |                        |                                        | School/College/University    |                               |
| 32 | CHICHESTER SPORTS HALL       | Sand Based             | Private Use                            | (in house)                   | Higher Education Institutions |
| 02 | ADMIRAL LORD NELSON          |                        | Sports Club /                          | School/College/University    |                               |
| 33 | SCHOOL SPORTS CENTRE         | Sand Based             | Community Association                  | (in house)                   | Community school              |
|    |                              |                        | Sports Club /                          | School/College/University    |                               |
| 34 | GIRLS SCHOOL                 | Sand Based             | Community Association                  | (in house)                   | Community school              |
| 35 | MEDINA SCHOOL                | Sand Based             | Pay and Play                           | Local Authority (in house)   | Community school              |
|    | MILTONCROSS SCHOOL           |                        | Sports Club /                          |                              |                               |
| 36 | SPORTS HALL                  | Sand Based             | Community Association                  | Private Contractor (PPP/PFI) | Community school              |
| 37 | MOUNTBATTEN CENTRE           | Sand Based             | Pay and Play                           | Commercial Management        | Local Authority               |
|    | PRIORY SCHOOL SPECIALIST     |                        | Sports Club /                          | School/College/University    |                               |
| 38 | SPORTS COLLEGE               | Sand Based             | Community Association                  | (in house)                   | Community school              |
|    | THE UNIVERSITY OF PORTSMOUTH |                        | Sports Club /                          | School/College/University    |                               |
| 39 | (LANGSTONE STUDENT VILLAGE)  | Sand Based             | Community Association                  | (in house)                   | Higher Education Institutions |
|    | UNIVERSITY OF PORTSMOUTH     |                        |                                        | School/College/University    |                               |
| 40 | SPORT AND RECREATION         | Sand Based             | Pay and Play                           | (in house)                   | Higher Education Institutions |
|    |                              |                        | Sports Club /                          |                              |                               |
| 41 | VICTORY STADIUM              | Sand Based             | Community Association                  | MOD                          | MOD                           |
|    |                              |                        | Sports Club /                          | School/College/University    |                               |
| 42 | CRESTWOOD COMMUNITY SCHOOL   | Sand Based             | Community Association                  | (in house)                   | Community school              |
| 43 | FLEMING PARK LEISURE CENTRE  | Sand Based             | Pay and Play                           | Commercial Management        | Local Authority               |
|    |                              |                        | Sports Club /                          | School/College/University    |                               |
| 44 | HAMBLE SPORTS COMPLEX        | Sand Based             | Community Association                  | (in house)                   | Community school              |

|            |                              |                        | Sports Club /         | School/College/University  |                               |
|------------|------------------------------|------------------------|-----------------------|----------------------------|-------------------------------|
| 45         | THORNDEN SCHOOL              | Sand Based             | Community Association | (in house)                 | Community school              |
|            |                              |                        |                       | School/College/University  |                               |
| 46         | WIDE LANE SPORTS GROUND      | Sand Based             | Pay and Play          | (in house)                 | Higher Education Institutions |
|            |                              |                        | Sports Club /         | School/College/University  |                               |
| 47         | WELLINGTON PLAYING FIELDS    | Water Based            | Community Association | (in house)                 | Higher Education Institutions |
|            |                              |                        |                       | Local Authority            |                               |
| 48         | WYVERN TECHNOLOGY COLLEGE    | Water Based            | Pay and Play          | (in house)                 | Community school              |
|            |                              |                        |                       | School/College/University  |                               |
| 49         | WIDE LANE SPORTS GROUND      | Rubber crumb pile (3G) | Pay and Play          | (in house)                 | Higher Education Institutions |
|            | THE HENRY CORT COMMUNITY     |                        | Sports Club /         | School/College/University  |                               |
| 50         | COLLEGE                      | Water Based            | Community Association | (in house)                 | Community school              |
|            | CHARLTON OUTDOOR SPORTS      |                        |                       |                            |                               |
| 51         | FACILITIES                   | Sand Based             | Pay and Play          | Trust                      | Local Authority               |
| = 0        |                              |                        | Sports Club /         | School/College/University  |                               |
| 52         | EMBLEY PARK SCHOOL           | Sand Based             | Community Association | (in house)                 | Other Independent School      |
| 50         |                              |                        | Sports Club /         | School/College/University  |                               |
| 53         | JOHN HANSON COMMUNITY SCHOOL | Sand Based             | Community Association | (in house)                 | Community school              |
| <b>F</b> 4 | ROMSEY COMMUNITY SCHOOL      | Open di Dana a d       | Sports Club /         |                            | O a manuality a sha sh        |
| 54         | SPORTS HALL                  | Sand Based             | Community Association | Local Authority (in house) | Community school              |
| 55         | TROJANS SPORTS CLUB          | Sand Based             | Pay and Play          | Trust                      | Other                         |
| 56         | CANTELL SPORTS CENTRE        | Sand based             | pay and play          |                            |                               |
| 57         | SOUTHAMPTON SPORTS CENTRE    | Sand based             | pay and play          |                            |                               |
|            |                              |                        | Sports club/          |                            |                               |
| 58         | SCHOLING TECHNICAL COLLEGE   | Sand based             | community association |                            |                               |
|            |                              |                        | Sports club/          |                            |                               |
| 59         | WOODLAND COMMUNITY SCHOOL    | Sand based             | community association |                            |                               |
| 60         | REDBRIDGE COMMUNITY CENTRE   | Sand based             |                       |                            |                               |
|            |                              |                        | Sports club/          |                            |                               |
| 61         | KING EDWARD VI SCHOOL        | Sand based             | community association |                            |                               |