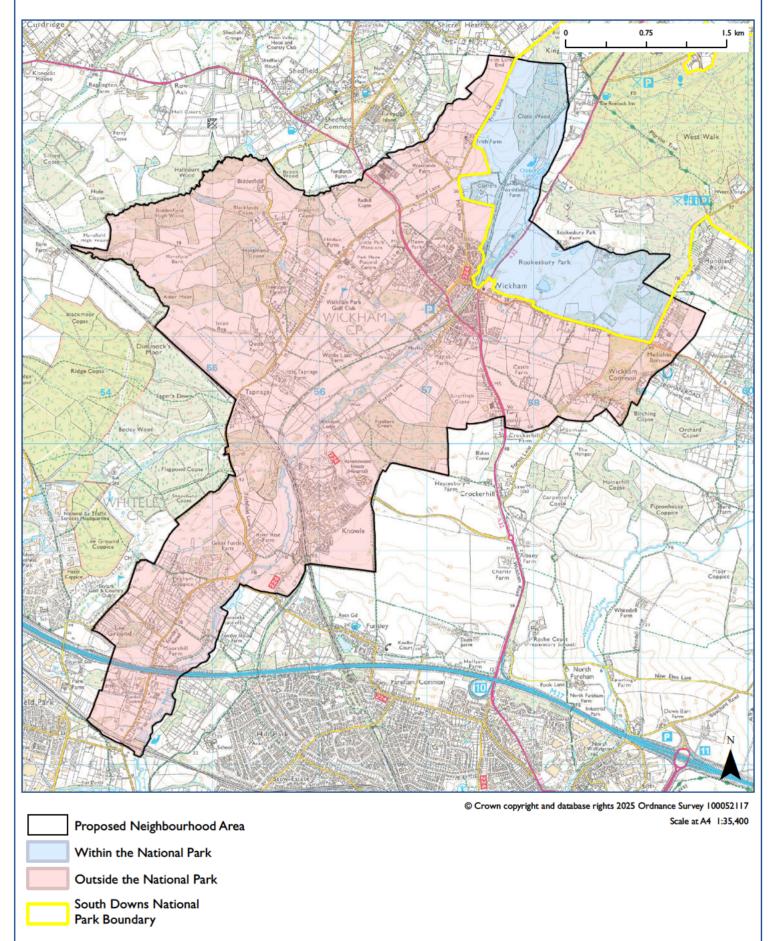

## **Designating a Neighbourhood Area**

It has now been brought to our attention by Officers at the South Downs National Park Authority (SDNPA) that your Parish includes part of the South Downs National Park. As we presume that you would wish the whole of your Parish to be covered by the Neighbourhood Plan, then in a similar way that you previously contacted Winchester City Council, could you also please formally approach the SDNPA to request the designation of the area of the Parish in the National Park to be confirmed as being within the Neighbourhood Area. For ease, I have included a map with this letter that shows the boundary of the SDNP.

## Proposed Neighbourhood Area: Wickham and Knowle CP