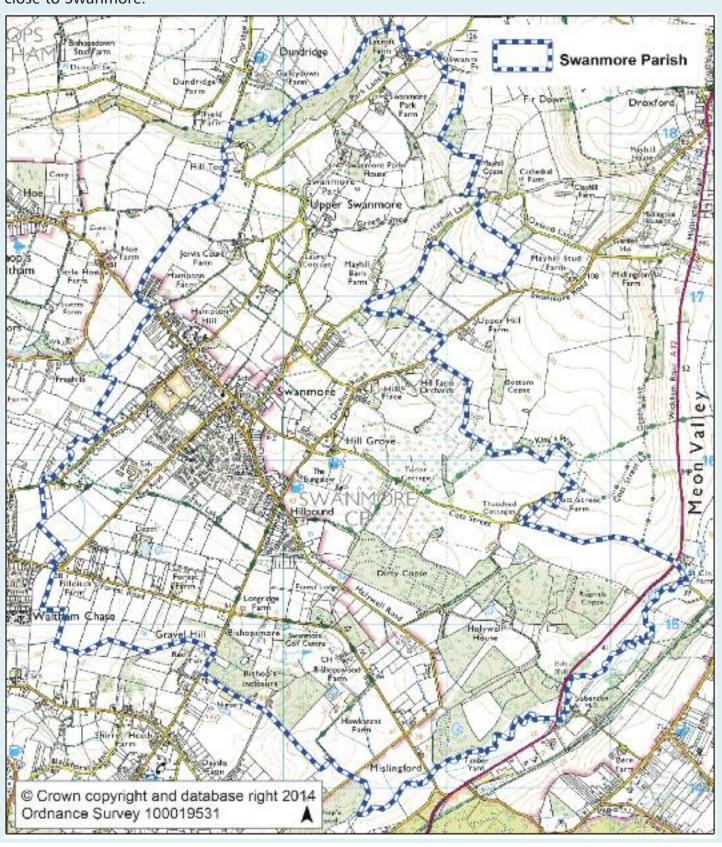

If the proposed strategy/sites are not the most suitable, please indicate a more suitable site on the map below and explain why.

Also on the map below please indicate with a star a suitable location for a small Gypsy or Traveller site close to Swanmore.