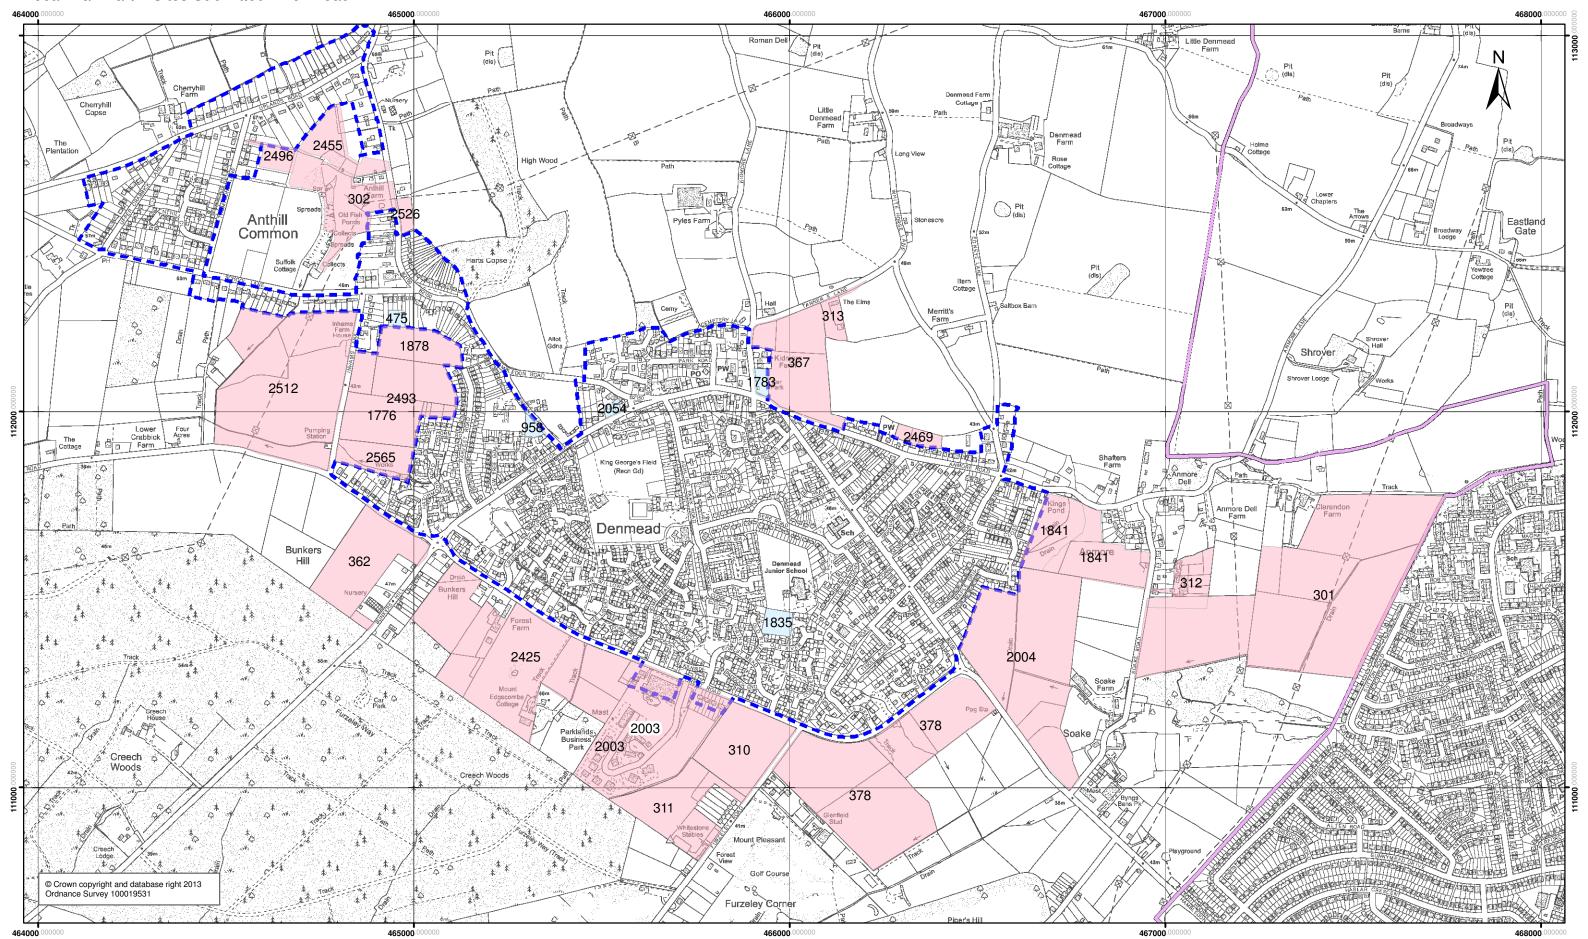

Local Plan Part 2 Sites Submitted showing sites no longer under consideration for one or more of the following reasons

- Sites which are under 0.3 hectares;
- Sites within the current boundaries of settlements listed in policy MTRA 3 of the Local Plan Part 1 (these sites may be able to be brought forward for development/ redevelopment under current planning policy);
- Sites which are distant from the settlements of Winchester Town, New Alresford, Bishops Waltham, Kings Worthy, Colden Common, Swanmore, Waltham Chase, Wickham, or Denmead.
- Sites within the South Downs National Park (if the site is adjacent to one of the settlements listed above then Winchester City Council may approach the National Park if it is considered that the site is more suitable for allocation than alternative sites outside of the National Park).