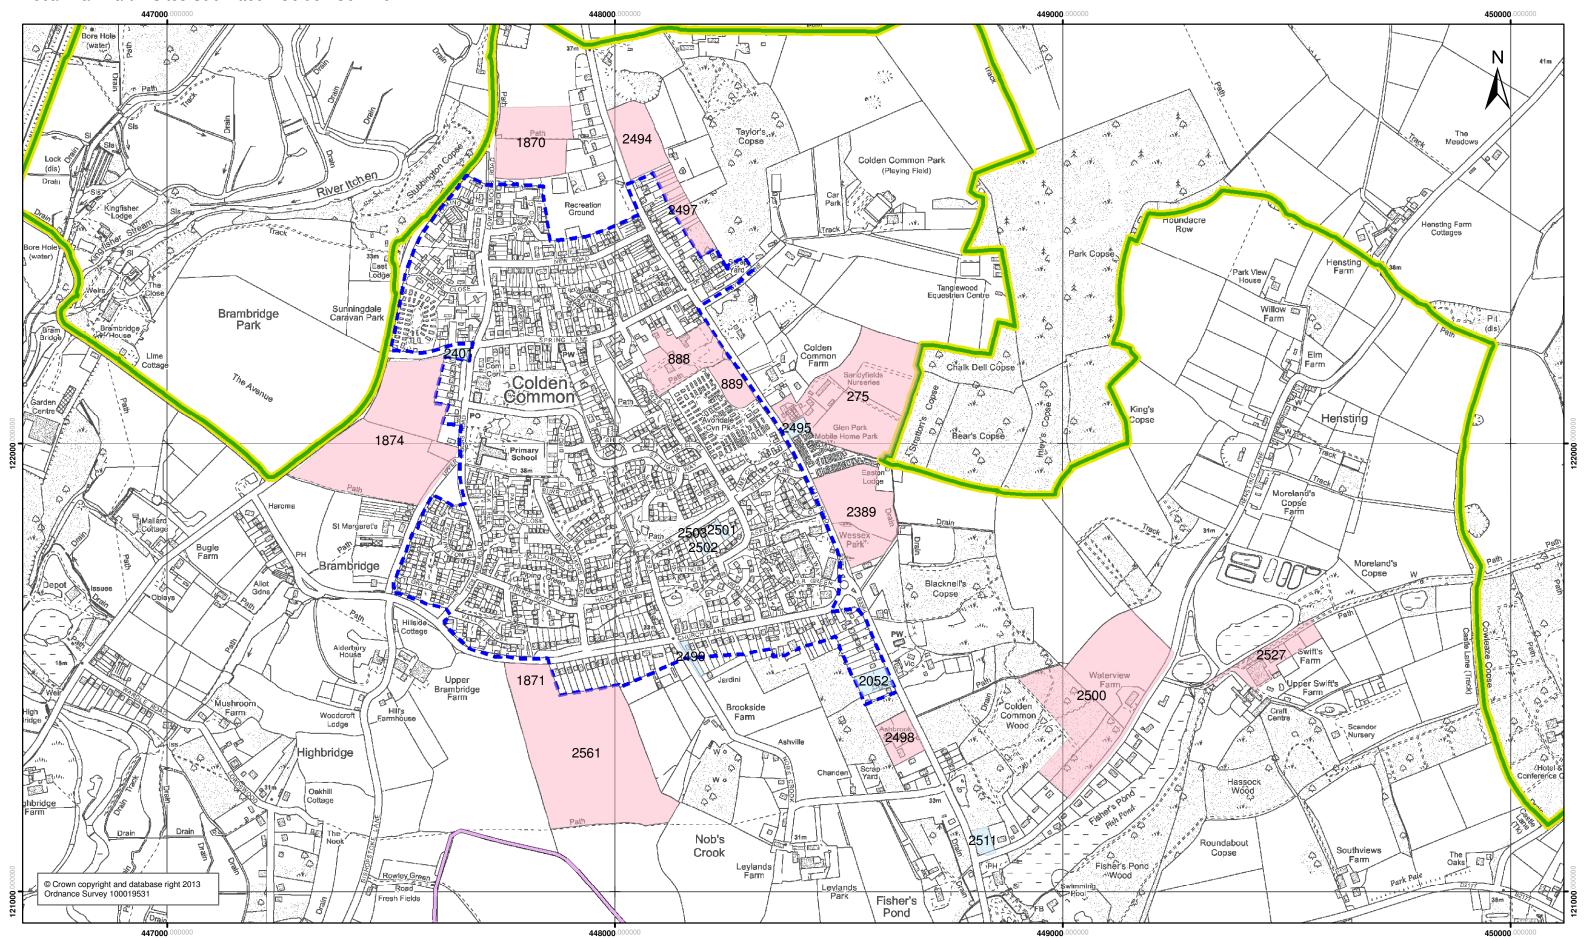

Local Plan Part 2 Sites Submitted showing sites no longer under consideration for one or more of the following reasons

- Sites which are under 0.3 hectares;
- Sites within the current boundaries of settlements listed in policy MTRA 3 of the Local Plan Part 1 (these sites may be able to be brought forward for development/ redevelopment under current planning policy);
- Sites which are distant from the settlements of Winchester Town, New Alresford, Bishops Waltham, Kings Worthy, Colden Common, Swanmore, Waltham Chase, Wickham, or Denmead.
- Sites within the South Downs National Park (if the site is adjacent to one of the settlements listed above then Winchester City Council may approach the National Park if it is considered that the site is more suitable for allocation than alternative sites outside of the National Park).