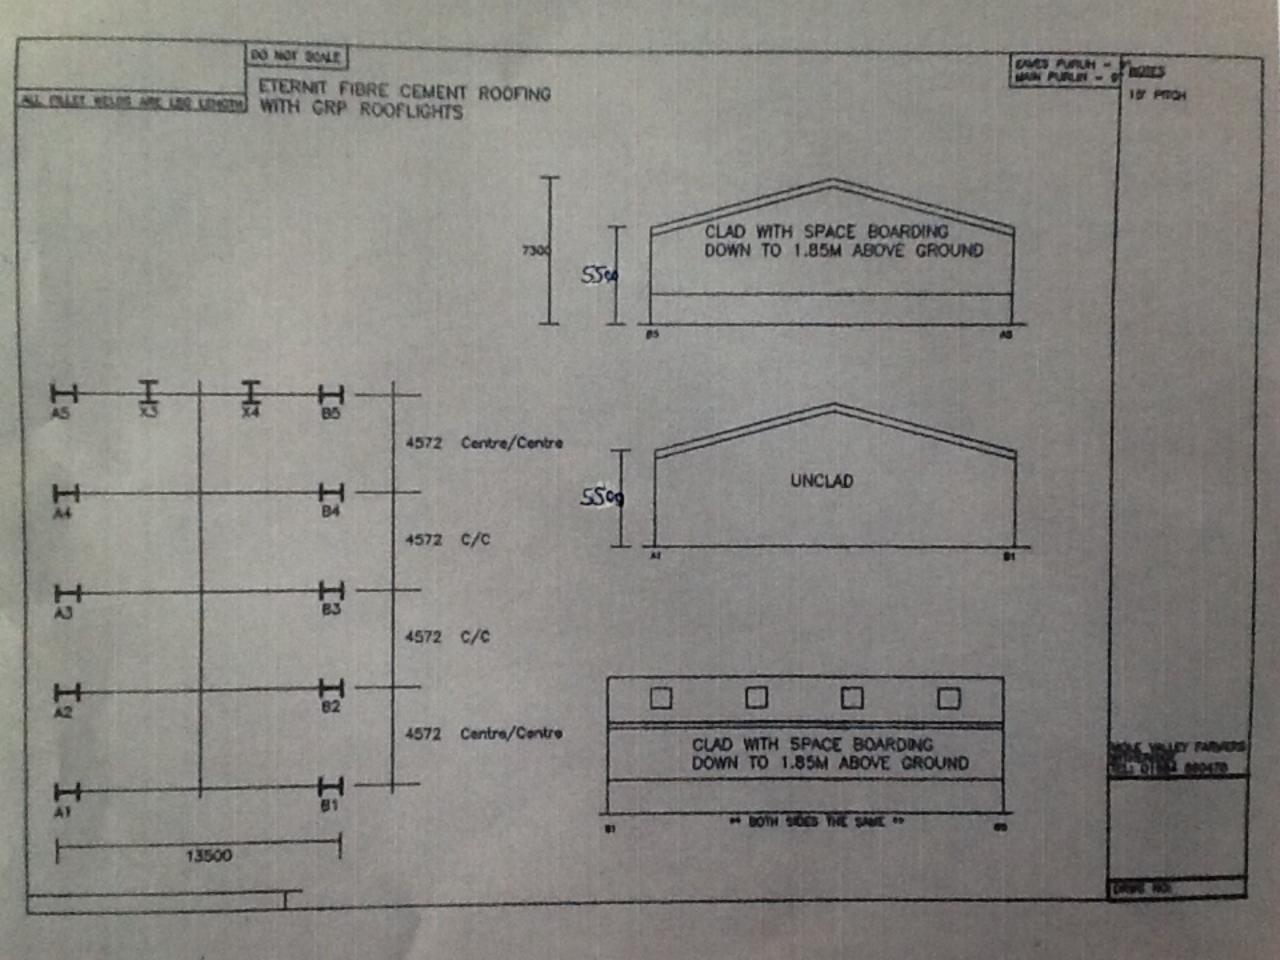

Dear Mr Blyth

Applicant: Mr C Blyth Proposal: Steel frame barn

Location: Land to the North West of Highbridge Road Highbridge Hampshire

Further to your application, completed on 21<sup>st</sup> June 2016, I would advise you that this Authority does not wish to formally determine the details of the above proposal.