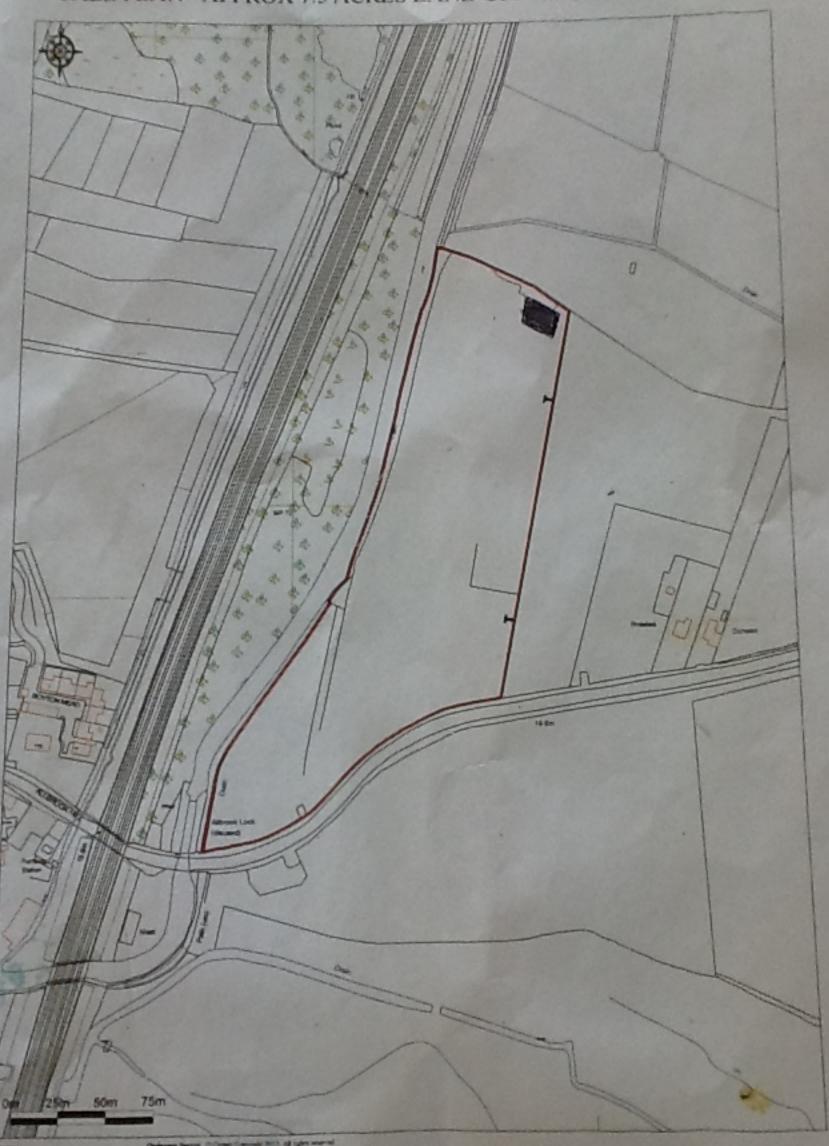

## SALE PLAN - APPROX 7.5 ACRES LAND OFF HIGHBRIDGE ROAD

Promap

Ordered Service Colored Copyright 2011 and syden service Copyright 2012 (Service Copyright 2018)

Planning Management

City Offices Colebrook Street Winchester Hampshire SO23 9LJ

Dear Mr Blyth

Applicant: Mr C Blyth Proposal: Steel frame barn

Location: Land to the North West of Highbridge Road Highbridge Hampshire

Further to your application, completed on 21<sup>st</sup> June 2016, I would advise you that this Authority does not wish to formally determine the details of the above proposal.