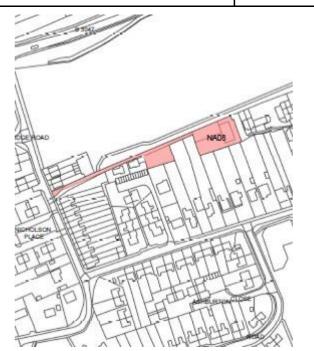

| Site Ref | Address                              | Parish/Settlement | Site Area |
|----------|--------------------------------------|-------------------|-----------|
| NA08     | Land on the east side of Bridge Road | New Alresford     | 0.195 ha  |

The site is located within the settlement of New Alresford, located to the north of the District. The site is currently in use as a scout hut. The site is accessed from Bridge Road and is bounded by school playing field to the north, with residential to the west, south and east.