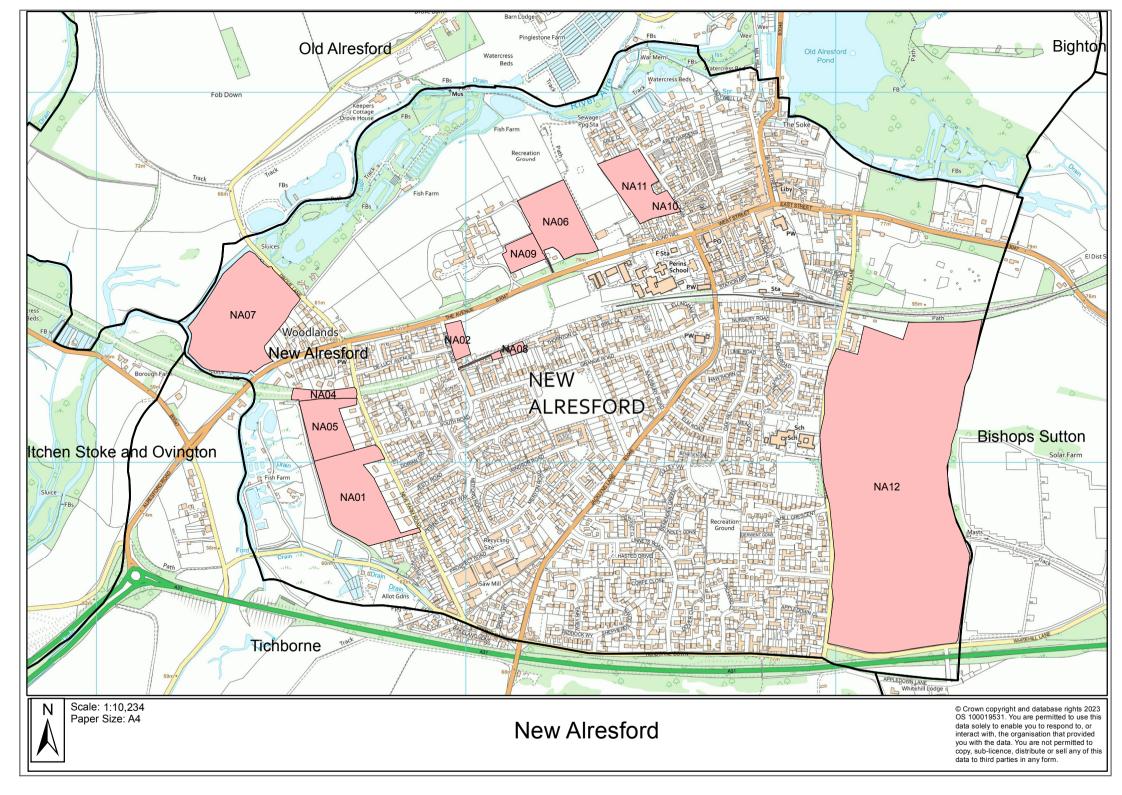

| Site Ref | Address                                  | Parish/Settlement | Site<br>Area |
|----------|------------------------------------------|-------------------|--------------|
| NA01     | Thody's, New Farm Road,<br>New Alresford | New Alresford     | 3.853 ha     |

The site is located west of New Alresford, located to the north of the District. The site is currently in use as agricultural land. The site is accessed from New Farm Road and is bounded by agriculture to the north, south and west with residential to the east.