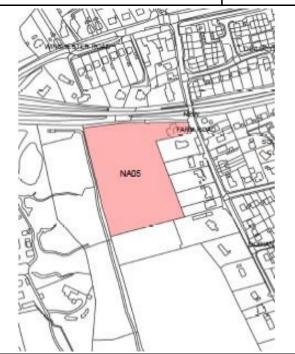

| Site Ref         | Address                                                        | Parish/Settlement | Site Area |
|------------------|----------------------------------------------------------------|-------------------|-----------|
| NA06             | Land adjacent Arlebury Park                                    | New Alresford     | 2.614 ha  |
| Site Description | 1                                                              |                   | 3999 B    |
|                  | ated north of New Alresford, orth of the District. The site is | 7 70 6            |           |

The site is located north of New Alresford, located to the north of the District. The site is currently in use as agriculture. The site is accessed from The Avenue and is bounded by a recreation to the east, a caravan park to the west and agriculture to the north.