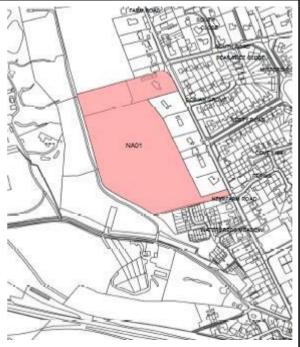

| Site Ref | Address                        | Parish/Settlement | Site Area |
|----------|--------------------------------|-------------------|-----------|
| NA05     | Netherbourne, New Farm<br>Road | New Alresford     | 1.790 ha  |

The site is located west of New Alresford, located to the north of the District. The site is currently in use as agricultural land. The site is accessed from New Farm Road and is bounded by disused railway to the north, agriculture to the south and west with residential to the east.