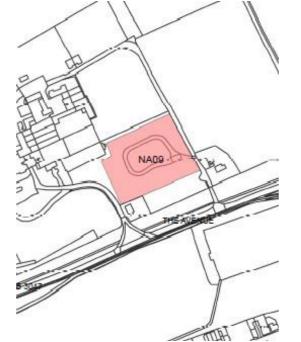

| Site Ref                                                                                | Address                                                                                                                                                                                                      | Parish/Settlement | Site Area |  |  |
|-----------------------------------------------------------------------------------------|--------------------------------------------------------------------------------------------------------------------------------------------------------------------------------------------------------------|-------------------|-----------|--|--|
| NA09                                                                                    | The Spinney Caravan Site,<br>Arlebury Park , New<br>Alresford                                                                                                                                                | New Alresford     | 0.738 ha  |  |  |
| Site Descriptio                                                                         | n                                                                                                                                                                                                            |                   |           |  |  |
| settlement of N<br>House and Barr<br>and west, agrid<br>Perins Seconda<br>opposite side | the countryside outside the New Alresford. Arlebury Park its (residential) are to the north cultural land to the east and ary School to the south on the of The Avenue. The site is as a touring caravan and |                   |           |  |  |