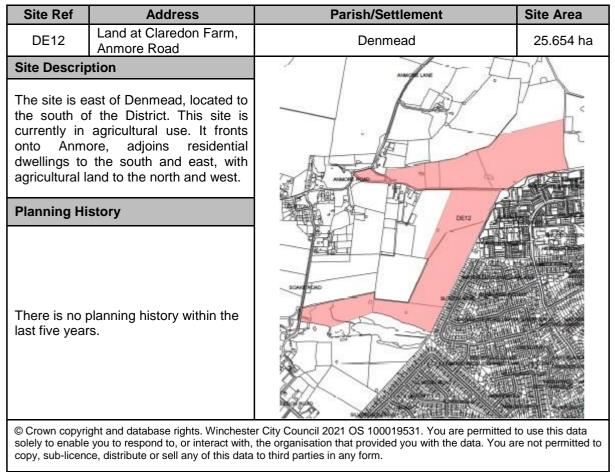

| 238                                                                                                     |  |  |   |
| Potential Density and Yield (including<br>development type)Given the sites location within the Country<br>density of 30 dph was applied providing a<br>238 dwellings. |             |     |                              |                                                                                                         |  |  |   |
| Phasing                                                                                                                                                               | 0 – 5 Years | 238 | 6 – 10 Years 0 10 – 15 Years |                                                                                                         |  |  | 0 |



C3 - Residential

| Environm<br>Constra            |            | Historical Con                   | straints | Policy Constraints Continued                                                                               |            |  |
|--------------------------------|------------|----------------------------------|----------|------------------------------------------------------------------------------------------------------------|------------|--|
| SPA                            | GREEN      | Conservation<br>Area             | GREEN    | Protected Open Space                                                                                       | GREEN      |  |
| SAC                            | GREEN      | Historic<br>Park/Garden          | GREEN    | Mineral Safeguarding Area