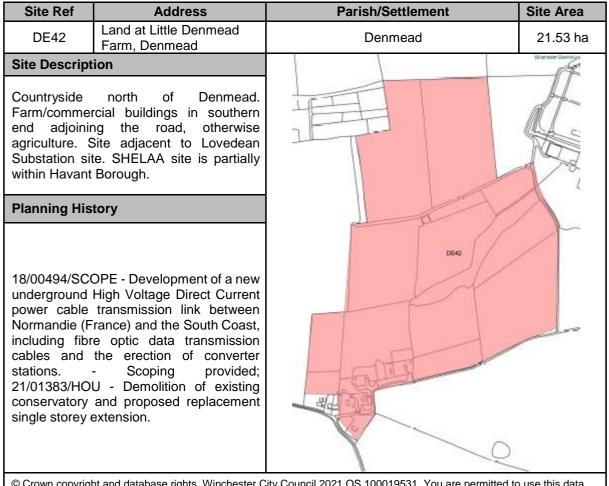

| Site Capacity |                                                                                                         |       |         |       |                                                          |   |
| Potential Density and Yield (including development type) |               |                                                                                                         |       |         | a der | cation within the<br>nsity of 30 dph wa<br>a yield of 10 | S |
| Phasing                                                  | 0 – 5 Years   | 10                                                                                                      | 6 – 1 | 0 Years | 0     | 10 – 15 Years                                            | 0 |



© Crown copyright and database rights. Winchester City Council 2021 OS 100019531. You are permitted to use this data solely to enable you to respond to, or interact with, the organisation that provided you with the data. You are not permitted to copy, sub-licence, distribute or sell any of this data to third parties in any form.

|                              |             | -                                |          | -                         |         |  |
|------------------------------|-------------|----------------------------------|----------|---------------------------|---------|--|
| Site promo                   | tors propos | ed use                           | C3 - Res | idential                  |         |  |
| Suitability                  |             |