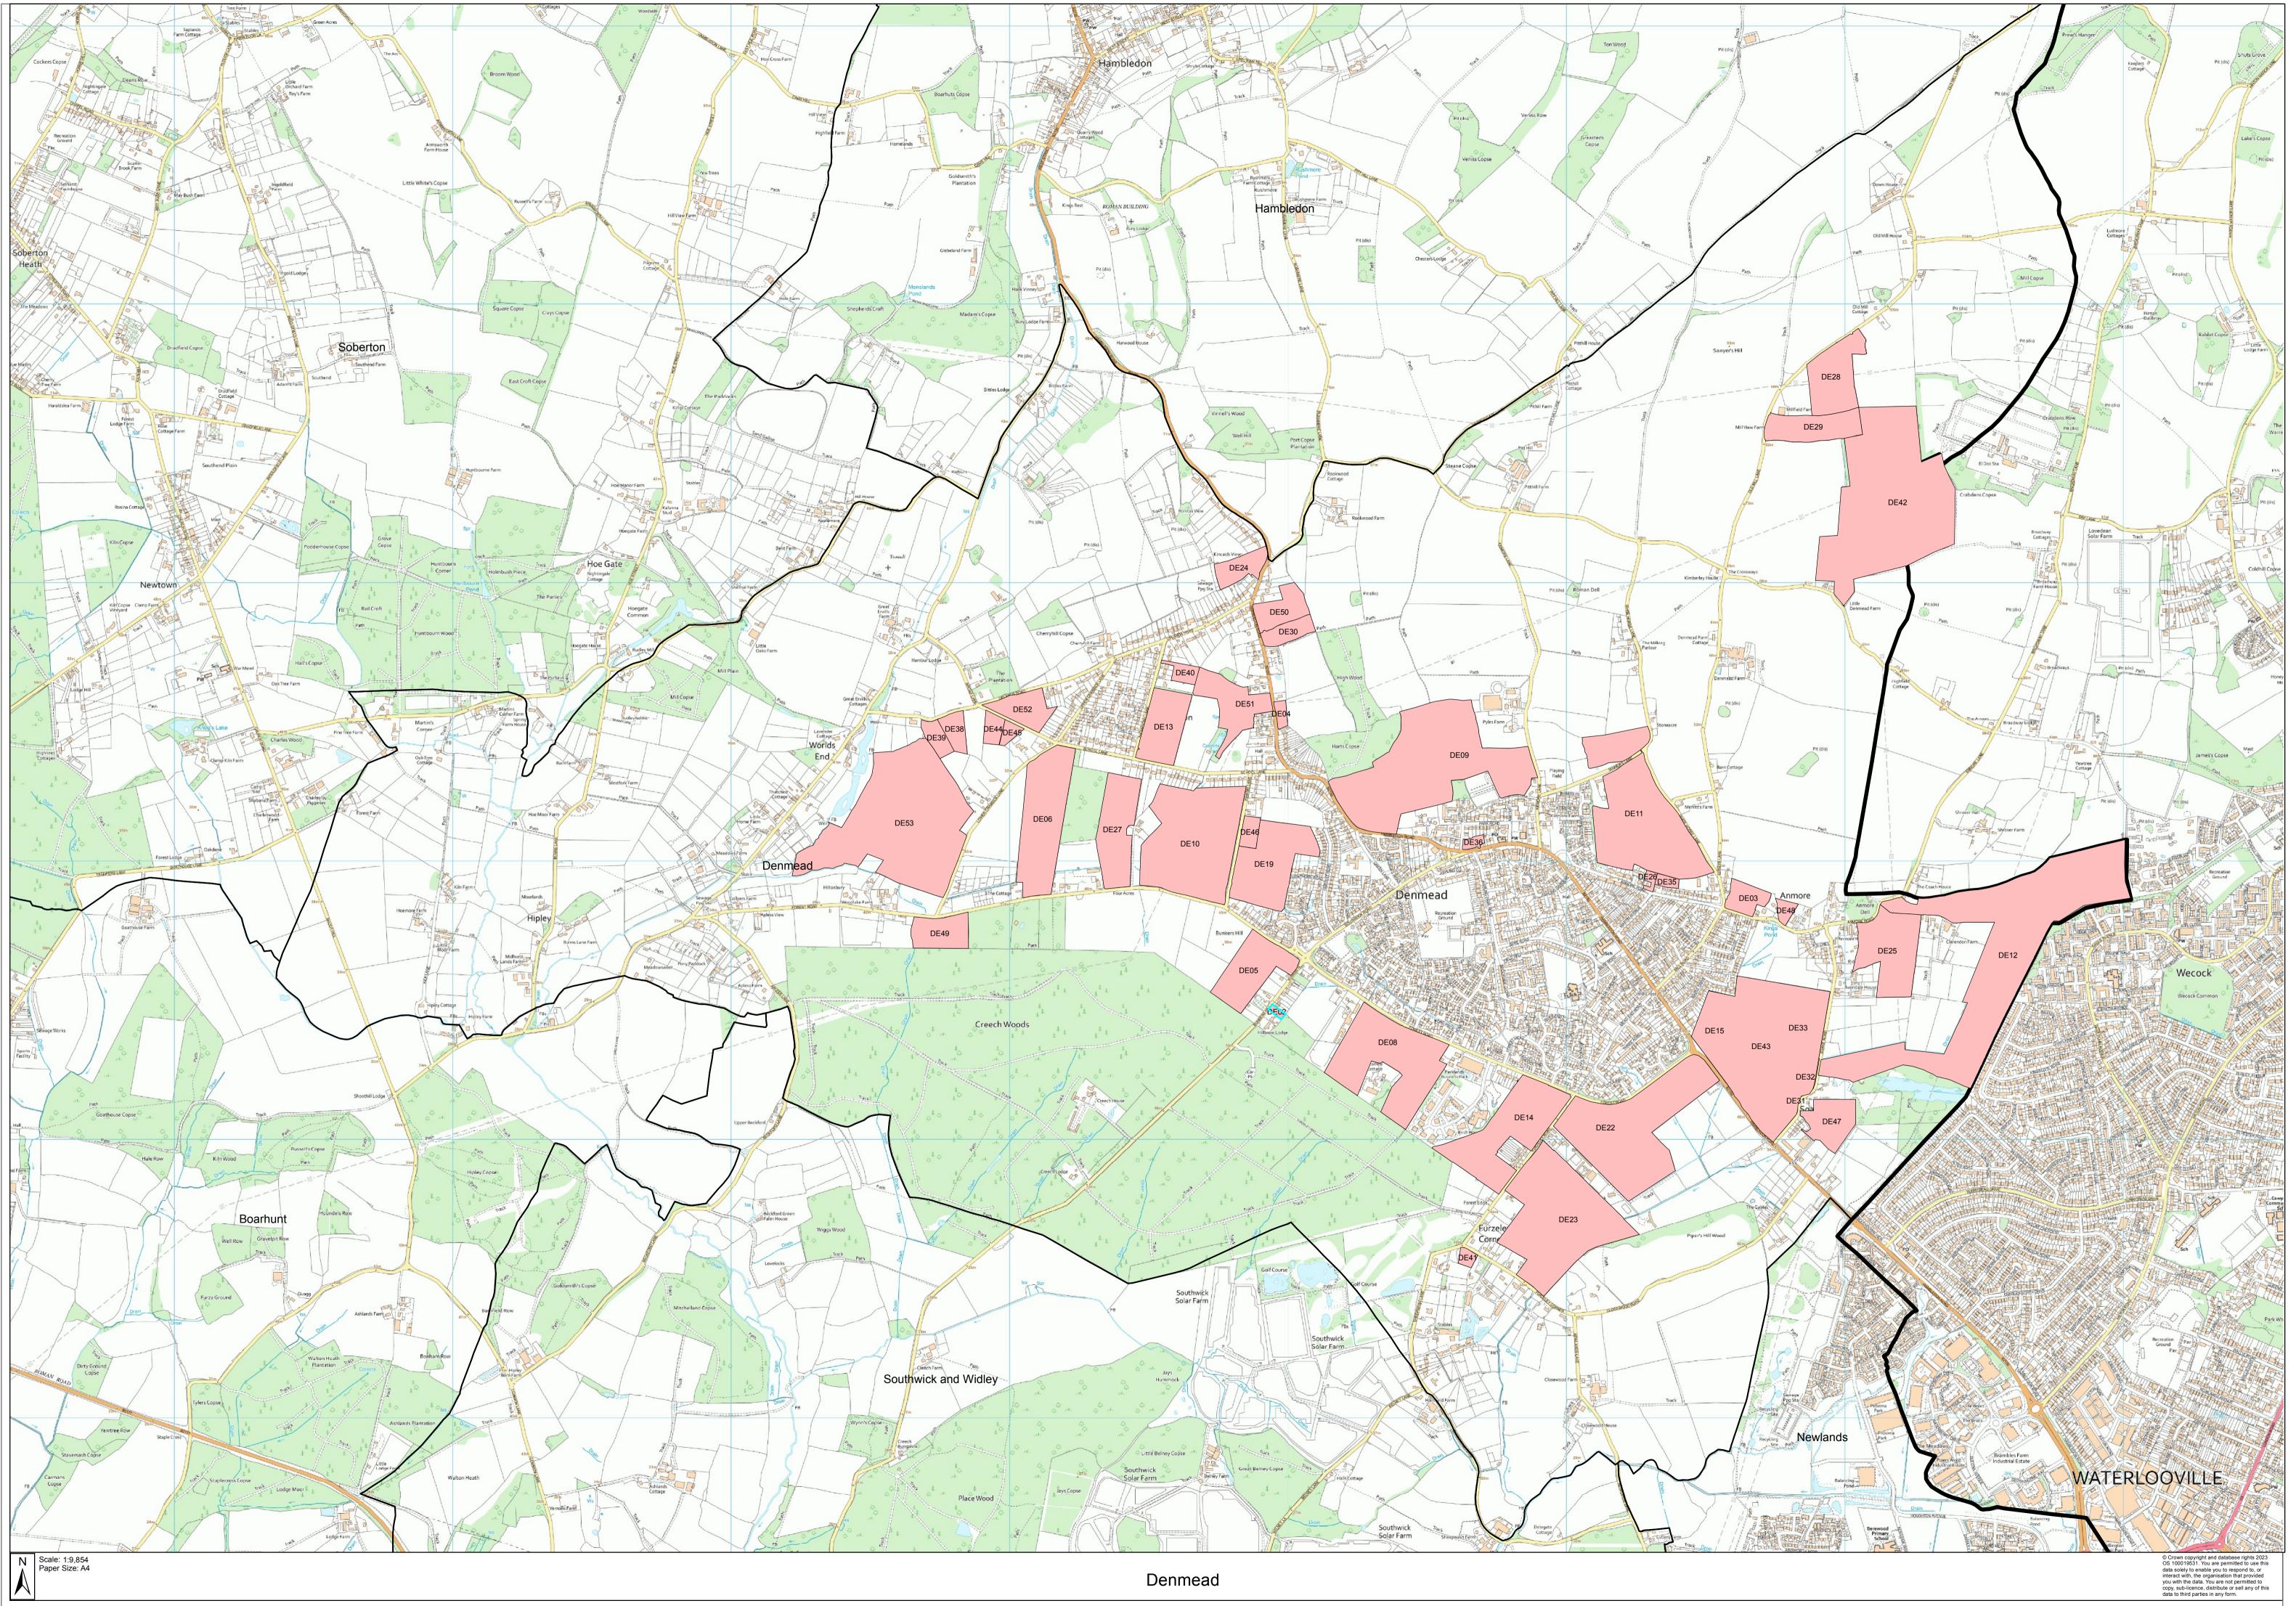

| Site Ref                                                                                                                                                                                                                                                                   |       | Address                              |               | Parish/Settlement                                                                                       | Site<br>Area |
|----------------------------------------------------------------------------------------------------------------------------------------------------------------------------------------------------------------------------------------------------------------------------|-------|--------------------------------------|---------------|---------------------------------------------------------------------------------------------------------|--------------|
| DE02                                                                                                                                                                                                                                                                       |       | ween Springside &<br>ds Bunkers Hill |               | Denmead                                                                                                 | 0.144<br>ha  |
| Site Description                                                                                                                                                                                                                                                           |       |                                      |               |                                                                                                         |              |
| The site is south of Denmead, located to the south<br>of the District. This site is currently vacant. It fronts<br>onto Bunkers Hill, adjoins residential dwellings to<br>the north and south, with agricultural to the east<br>and west.                                  |       |                                      |               |                                                                                                         |              |
| Planning History                                                                                                                                                                                                                                                           |       |                                      | 2/11          |                                                                                                         |              |
| 20/00761/FUL - Residential development to<br>include 1 no. two storey three bedroom detached<br>house and 2 no. two storey two bedroom semi-<br>detached houses with associated on-site parking<br>and turning area utilising existing highway access<br>off Bunkers Hill. |       |                                      | tion that pro | vided you with the data. You are not                                                                    |              |
| Site promotors pi                                                                                                                                                                                                                                                          |       | ny of this data to third partie      | -             | sidential                                                                                               |              |
| Suitability                                                                                                                                                                                                                                                                |       |                                      |               |                                                                                                         |              |
| Environmen<br>Constrain                                                                                                                                                                                                                                                    |       | Historical Const                     | raints        | Policy Constraints Co                                                                                   | ntinued      |
| SPA                                                                                                                                                                                                                                                                        | GREEN | Conservation Area                    | GREEN         |                                                                                                         | GREEN        |
| SAC                                                                                                                                                                                                                                                                        | GREEN | Historic<br>Park/Garden              | GREEN         | Mineral Safeguarding<br>Area                                                                            | GREEN        |
| Ramsar                                                                                                                                                                                                                                                                     | GREEN | Scheduled Ancient<br>Monument        | GREEN         | Waste Consultation Zone                                                                                 | GREEN        |
| SSSI                                                                                                                                                                                                                                                                       | GREEN | Historic Battlefields                | GREEN         | Physical Constrain                                                                                      | nts          |
| SINC                                                                                                                                                                                                                                                                       | GREEN | Listed Building                      | GREEN         | Flood Zone 2 and 3                                                                                      | GREEN        |
| LNR                                                                                                                                                                                                                                                                        | GREEN | Policy Constra                       | aints         | Other Consideration                                                                                     | ons          |
| NNR                                                                                                                                                                                                                                                                        | GREEN | Countryside<br>(MTRA4)               | AMBER         | Archaeology                                                                                             | GREEN        |
| Ancient<br>Woodland                                                                                                                                                                                                                                                        | GREEN | Settlement Gap<br>(CP18)             | GREEN         | Accessibility                                                                                           | AMBER        |
| TPO                                                                                                                                                                                                                                                                        | AMBER | AQMA                                 | GREEN         | Landscape                                                                                               | GREEN        |
| Initial high le<br>assessme                                                                                                                                                                                                                                                |       | The site i                           | s deemed      | as deliverable/developable                                                                              |              |
| Availability (legal/ownership issues)                                                                                                                                                                                                                                      |       |                                      |               | The site is being promoted<br>sole landowner and has st<br>the site is immediately avai<br>development. | ated that    |