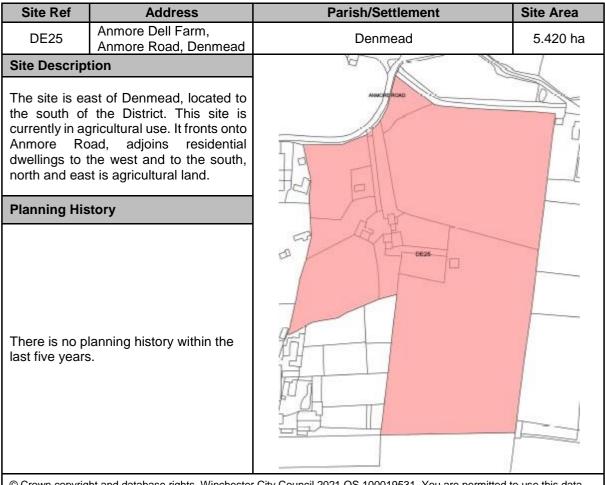

|                                                        |   |  |
| Potential Density and Yield (including development type) |                                              |       |     | Given the sites location within the Countryside<br>a density of 30 dph was applied providing a<br>yield of 35 dwellings.                                                     |   |                                                        |   |  |
| Phasing                                                  | 0 – 5 Years                                  | 35    | 6 – | 10 Years                                                                                                                                                                     | 0 | 10 – 15 Years                                          | 0 |  |



© Crown copyright and database rights. Winchester City Council 2021 OS 100019531. You are permitted to use this data solely to enable you to respond to, or interact with, the organisation that provided you with the data. You are not permitted to copy, sub-licence, distribute or sell any of this data to third parties in any form.

| Site promotors proposed use C3 |
|--------------------------------|
|--------------------------------|

| C3 - Residential |
|------------------|
|------------------|

| Su | iitak | oility |
|----|-------|--------|
|    |       |        |

| Environmental<br>Constraints     |       | Historical Constraints           |                                               | Policy Constraints Continued |                      |  |  |
|----------------------------------