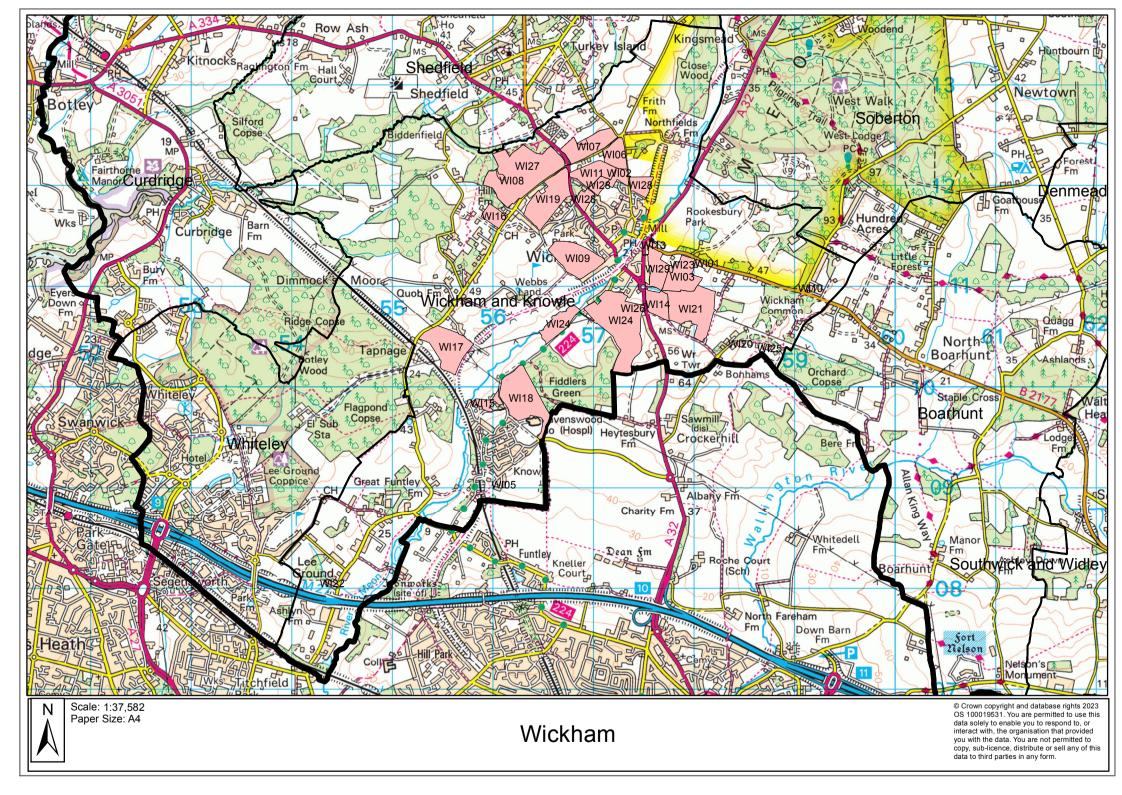

| Site Ref                    |                      | Address                                                     |                | Parish/Settlement                                                                                      | Site<br>Area           |
|-----------------------------|----------------------|-------------------------------------------------------------|----------------|--------------------------------------------------------------------------------------------------------|------------------------|
| WI01                        | Pine Cars<br>Wickham | s, 1 southwick Road,                                        |                | Wickham                                                                                                | 0.261<br>ha            |
| Site Description            |                      |                                                             |                |                                                                                                        |                        |
|                             | itial and co         | kham and comprises<br>mmercial). There are<br>ast and west. |                |                                                                                                        |                        |
| Planning History            |                      |                                                             |                | 1 Viet 225                                                                                             | 174                    |
| 6 apartments. Appl          | database rigi        | nts. Winchester City Counci                                 | tion that prov | 00019531. You are permitted to use vided you with the data. You are not m                              | this data permitted to |
| Site promotors pr           |                      |                                                             | ,              | sidential                                                                                              |                        |
| Suitability                 |                      |                                                             |                |                                                                                                        |                        |
| Environmer<br>Constraint    |                      | Historical Const                                            | raints         | Policy Constraints Con                                                                                 | ntinued                |
| SPA                         | GREEN                | Conservation Area                                           | GREEN          |                                                                                                        | GREEN                  |
| SAC                         | GREEN                | Historic<br>Park/Garden                                     | GREEN          | Mineral Safeguarding<br>Area                                                                           | GREEN                  |
| Ramsar                      | GREEN                | Scheduled Ancient<br>Monument                               | GREEN          | Waste Consultation Zone                                                                                | GREEN                  |
| SSSI                        | GREEN                | Historic Battlefields                                       | GREEN          | Physical Constrain                                                                                     | nts                    |
| SINC                        | GREEN                | Listed Building                                             | GREEN          | Flood Zone 2 and 3                                                                                     | GREEN                  |
| LNR                         | GREEN                | Policy Constra                                              | ints           | Other Consideration                                                                                    | ons                    |
| NNR                         | GREEN                | Countryside<br>(MTRA4)                                      | AMBER          | Archaeology                                                                                            | GREEN                  |
| Ancient<br>Woodland         | GREEN                | Settlement Gap<br>(CP18)                                    | GREEN          | Accessibility                                                                                          | AMBER                  |
| ТРО                         | GREEN                | AQMA                                                        | GREEN          | Landscape                                                                                              | GREEN                  |
| Initial high le<br>assessme |                      | The site is                                                 | deemed         | as deliverable/developable .                                                                           |                        |
| Availability (legal         |                      | p issues)                                                   |                | The site is promoted by the<br>landowner who has stated<br>land is immediately availal<br>development. | that the               |

| Site Def                                                                                                                                                           |                | ddraga                              |                                       | Pariah/Sattlement                                                                                    | Site Area             |  |  |
|--------------------------------------------------------------------------------------------------------------------------------------------------------------------|----------------|-------------------------------------|---------------------------------------|------------------------------------------------------------------------------------------------------|-----------------------|--|--|
| Site Ref<br>WI02                                                                                                                                                   | -              | Address<br>unction of Mill<br>ckham |                                       | Parish/Settlement<br>Wickham                                                                         | Site Area<br>2.435 ha |  |  |
| Site Descrip                                                                                                                                                       | -              |                                     | Z                                     | with                                                                                                 | ANE                   |  |  |
| The site is to the north of Wickham and<br>is in agricultural use. It is surrounded by<br>residential to the south and agriculture to<br>the north, east and west. |                |                                     |                                       | VMC2                                                                                                 |                       |  |  |
| Planning His                                                                                                                                                       | story          |                                     | /                                     |                                                                                                      |                       |  |  |
| years.<br>© Crown copyrig<br>solely to enable                                                                                                                      | ht and databa  |                                     | he organisatio                        | 2021 OS 100019531. You are permitted<br>on that provided you with the data. You as<br>a in any form. |                       |  |  |
| Site promoto                                                                                                                                                       | ors propos     | ed use                              | C3 - Res                              | idential                                                                                             |                       |  |  |
| Suitability                                                                                                                                                        | <u> </u>       |                                     |                                       |                                                                                                      |                       |  |  |
| Environn<br>Constra                                                                                                                                                |                | Historical Con                      | straints                              | Policy Constraints Continued                                                                         |                       |  |  |
| SPA                                                                                                                                                                | GREEN          | Conservation<br>Area                | GREEN                                 | Protected Open Space                                                                                 | GREEN                 |  |  |
| SAC                                                                                                                                                                | GREEN          | Historic<br>Park/Garden             | GREEN                                 | Mineral Safeguarding Area                                                                            | AMBER                 |  |  |
| Ramsar                                                                                                                                                             | GREEN          | Scheduled<br>Ancient<br>Monument    | GREEN                                 | Waste Consultation Zone                                                                              | GREEN                 |  |  |
| SSSI                                                                                                                                                               | GREEN          | Historic<br>Battlefields            | GREEN                                 | Physical Constrai                                                                                    | nts                   |  |  |
| SINC                                                                                                                                                               | GREEN          | Listed Building                     | GREEN                                 | Flood Zone 2 and 3                                                                                   | GREEN                 |  |  |
| LNR                                                                                                                                                                | GREEN          | Policy Const                        | olicy Constraints Other Consideration |                                                                                                      | ons                   |  |  |
| NNR                                                                                                                                                                | GREEN          | Countryside<br>(MTRA4)              | AMBER                                 | Archaeology                                                                                          | GREEN                 |  |  |
|                                                                                                                                                                    |                | Settlement                          | GREEN                                 | Accessibility                                                                                        |                       |  |  |
| Ancient<br>Woodland                                                                                                                                                | GREEN          | Gap (CP18)                          | GILLIN                                | Accessibility                                                                                        | GREEN                 |  |  |
|                                                                                                                                                                    | GREEN<br>AMBER |                                     | GREEN                                 | Landscape                                                                                            | GREEN                 |  |  |

| Site Ref                                                                                                                                                                     | A                        | ddress                           |               | Parish/Settlement                                                                                | Site Area  |  |  |
|------------------------------------------------------------------------------------------------------------------------------------------------------------------------------|--------------------------|----------------------------------|---------------|--------------------------------------------------------------------------------------------------|------------|--|--|
| W103                                                                                                                                                                         |                          | Southwick                        |               | Wickham                                                                                          | 8.743 ha   |  |  |
| Site Description                                                                                                                                                             | n                        |                                  | A             |                                                                                                  |            |  |  |
| The site is eas<br>agricultural us<br>residential land<br>agriculture to th                                                                                                  | e. It is s<br>d use to t | surrounded by<br>the south and   | Souther       |                                                                                                  |            |  |  |
| Planning Histo                                                                                                                                                               | Planning History         |                                  |               |                                                                                                  |            |  |  |
| © Crown copyright and database rights. Winchester C<br>solely to enable you to respond to, or interact with, th<br>copy, sub-licence, distribute or sell any of this data to |                          |                                  | e organisatio | n that provided you with the data. You ar                                                        |            |  |  |
| Site promotors                                                                                                                                                               |                          |                                  | C3 - Res      |                                                                                                  |            |  |  |
| Suitability                                                                                                                                                                  | <u> </u>                 |                                  |               |                                                                                                  |            |  |  |
| Environmo<br>Constrai                                                                                                                                                        |                          | Historical Cor                   | nstraints     | Policy Constraints Continued                                                                     |            |  |  |
| SPA                                                                                                                                                                          | GREEN                    | Conservation<br>Area             | GREEN         | Protected Open Space                                                                             | GREEN      |  |  |
| SAC                                                                                                                                                                          | GREEN                    | Historic<br>Park/Garden          | GREEN         | Mineral Safeguarding Area                                                                        | AMBER      |  |  |
| Ramsar                                                                                                                                                                       | GREEN                    | Scheduled<br>Ancient<br>Monument | GREEN         | Waste Consultation Zone                                                                          | GREEN      |  |  |
| SSSI                                                                                                                                                                         | GREEN                    | Historic<br>Battlefields         | GREEN         | Physical Constrain                                                                               | nts        |  |  |
| SINC                                                                                                                                                                         | GREEN                    | Listed<br>Building               | GREEN         | Flood Zone 2 and 3                                                                               | GREEN      |  |  |
| LNR                                                                                                                                                                          | GREEN                    | Policy Cons                      | traints       | Other Consideration                                                                              | ons        |  |  |
| NNR                                                                                                                                                                          | GREEN                    | Countryside<br>(MTRA4)           | AMBER         | Archaeology                                                                                      | AMBER      |  |  |
| Ancient<br>Woodland                                                                                                                                                          | GREEN                    | Settlement<br>Gap (CP18)         | GREEN         | Accessibility                                                                                    | AMBER      |  |  |
| TPO                                                                                                                                                                          | AMBER                    | AQMA                             | GREEN         | Landscape                                                                                        | GREEN      |  |  |
| Initial high                                                                                                                                                                 |                          | Th                               | e site is de  | emed as deliverable/developable                                                                  | e.         |  |  |
| assessm<br>Availability (le                                                                                                                                                  |                          |                                  | ۲<br>۲        | The site is promoted by the lan<br>has stated that the land is imm<br>available for development. | downer who |  |  |

| Site Ref                                                                                                                                                                                                                                             | A                                                                                                                                                                                                        | ddress                           |                                                               | Parish/Settlement                | Site Area |  |  |
|------------------------------------------------------------------------------------------------------------------------------------------------------------------------------------------------------------------------------------------------------|----------------------------------------------------------------------------------------------------------------------------------------------------------------------------------------------------------|----------------------------------|---------------------------------------------------------------|----------------------------------|-----------|--|--|
| WI05                                                                                                                                                                                                                                                 | Land at I<br>Knowle                                                                                                                                                                                      | Dean Villas,                     |                                                               | Wickham                          | 0.194 ha  |  |  |
| The site is<br>historically<br>surrounded<br>the north,                                                                                                                                                                                              | Site Description<br>The site is east of Knowle and was<br>historically in agricultural use. It is<br>surrounded by residential land use to<br>the north, south and west, and<br>agriculture to the east. |                                  |                                                               |                                  |           |  |  |
| Planning H                                                                                                                                                                                                                                           | Planning History                                                                                                                                                                                         |                                  |                                                               | ~~                               |           |  |  |
| Planning History No planning history within the last five years. © Crown copyright and database rights. Winches solely to enable you to respond to, or interact wit copy, sub-licence, distribute or sell any of this da Site promotors proposed use |                                                                                                                                                                                                          | h, the organisa                  | ation that provided you with the data. You a ies in any form. |                                  |           |  |  |
| Site promo                                                                                                                                                                                                                                           | tors prop                                                                                                                                                                                                | osea use                         | C3 - Resi                                                     | dential                          |           |  |  |
| y                                                                                                                                                                                                                                                    |                                                                                                                                                                                                          |                                  |                                                               |                                  |           |  |  |
| Environr<br>Constra                                                                                                                                                                                                                                  |                                                                                                                                                                                                          | Historical Co                    | nstraints                                                     | Policy Constraints Continued     |           |  |  |
| SPA                                                                                                                                                                                                                                                  | GREE<br>N                                                                                                                                                                                                | Conservation<br>Area             | GREEN                                                         | Protected Open Space             | GREEN     |  |  |
| SAC                                                                                                                                                                                                                                                  | GREE<br>N                                                                                                                                                                                                | Historic<br>Park/Garden          | GREEN                                                         | Mineral Safeguarding Area        | GREEN     |  |  |
| Ramsar                                                                                                                                                                                                                                               | GREE<br>N                                                                                                                                                                                                | Scheduled<br>Ancient<br>Monument | GREEN                                                         | Waste Consultation Zone          | GREEN     |  |  |
| SSSI                                                                                                                                                                                                                                                 | GREE<br>N                                                                                                                                                                                                | Historic<br>Battlefields         | GREEN                                                         | Physical Constrain               | ts        |  |  |
| SINC                                                                                                                                                                                                                                                 | GREE<br>N                                                                                                                                                                                                | Listed<br>Building               | GREEN                                                         | Flood Zone 2 and 3               | GREEN     |  |  |
| LNR                                                                                                                                                                                                                                                  | GREE<br>N                                                                                                                                                                                                | Policy Cons                      | straints                                                      | Other Consideratio               | ns        |  |  |
| NNR                                                                                                                                                                                                                                                  | GREE<br>N                                                                                                                                                                                                | Countryside<br>(MTRA4)           | AMBER                                                         | Archaeology                      | GREEN     |  |  |
| Ancient<br>Woodland                                                                                                                                                                                                                                  | GREE<br>N                                                                                                                                                                                                | Settlement<br>Gap (CP18)         | AMBER                                                         | Accessibility                    | AMBER     |  |  |
| ТРО                                                                                                                                                                                                                                                  | GREE<br>N                                                                                                                                                                                                | AQMA                             | GREEN                                                         | Landscape                        | GREEN     |  |  |
| Initial hig<br>assess                                                                                                                                                                                                                                |                                                                                                                                                                                                          | Т                                | he site is d                                                  | eemed as deliverable/developable |           |  |  |

| Site Ref                                                                                                      |                          | Address                                                               |                 | Parish/Settlement                                                | Site Area |  |  |
|---------------------------------------------------------------------------------------------------------------|--------------------------|-----------------------------------------------------------------------|-----------------|------------------------------------------------------------------|-----------|--|--|
| WI06                                                                                                          |                          | unction of Mill<br>Lane, Wickham                                      |                 | Wickham                                                          | 5.157 ha  |  |  |
| Site Descripti                                                                                                | on                       |                                                                       |                 |                                                                  | /         |  |  |
| agricultural u                                                                                                | se. It is<br>d use to th | ckham and is in<br>surrounded by<br>e east and west,<br>th and south. |                 |                                                                  |           |  |  |
| Planning Hist                                                                                                 | ory                      |                                                                       |                 | BONDLANE                                                         |           |  |  |
| © Crown copyright and database rights. Winchester C solely to enable you to respond to, or interact with, the |                          |                                                                       | organisation    | that provided you with the data. You are                         |           |  |  |
| copy, sub-licence,                                                                                            |                          | sell any of this data to t<br>d use                                   | hird parties ir | -                                                                |           |  |  |
| Suitability                                                                                                   |                          |                                                                       |                 |                                                                  |           |  |  |
| Environm<br>Constra                                                                                           |                          | Historical Con                                                        | straints        | Policy Constraints Continued                                     |           |  |  |
| SPA                                                                                                           | GREEN                    | Conservation<br>Area                                                  | GREEN           | Protected Open Space                                             | GREEN     |  |  |
| SAC                                                                                                           | GREEN                    | Historic<br>Park/Garden                                               | GREEN           | Mineral Safeguarding Area                                        | AMBER     |  |  |
| Ramsar                                                                                                        | GREEN                    | Scheduled<br>Ancient<br>Monument                                      | GREEN           | Waste Consultation Zone                                          | GREEN     |  |  |
| SSSI                                                                                                          | GREEN                    | Historic<br>Battlefields                                              | GREEN           | Physical Constrain                                               | nts       |  |  |
| SINC                                                                                                          | GREEN                    | Listed Building                                                       | GREEN           | Flood Zone 2 and 3                                               | GREEN     |  |  |
| LNR                                                                                                           | GREEN                    | Policy Const                                                          | raints          | Other Consideration                                              | ons       |  |  |
| NNR                                                                                                           | GREEN                    | Countryside<br>(MTRA4)                                                | AMBER           | Archaeology                                                      | GREEN     |  |  |
| Ancient<br>Woodland                                                                                           | GREEN                    | Settlement Gap<br>(CP18)                                              | GREEN           | Accessibility                                                    | AMBER     |  |  |
| TPO                                                                                                           | AMBER                    | AQMA                                                                  | GREEN           | Landscape                                                        | AMBER     |  |  |
| Initial high<br>assessm                                                                                       |                          | The                                                                   | site is dee     | med as deliverable/developable                                   |           |  |  |
| Availability (le                                                                                              | egal/owne                | rship issues)                                                         |                 | The site is not owned by the p<br>they do have the consent of th |           |  |  |

| Site Ref                                        |                                          | Address                                                                 |                                         | Parish/Settlement                                                                                                                    | Site Area           |
|-------------------------------------------------|------------------------------------------|-------------------------------------------------------------------------|-----------------------------------------|--------------------------------------------------------------------------------------------------------------------------------------|---------------------|
| WI07                                            | Land Nor                                 | th of Blind Lane                                                        |                                         | Wickham                                                                                                                              | 9.290 ha            |
| agricultural u                                  | north of W<br>use. It is<br>nd use to th | ickham and is in<br>surrounded by<br>ne south and east<br>rth and west. |                                         |                                                                                                                                      | E Ze                |
| Planning His                                    | tory                                     |                                                                         | all | W07                                                                                                                                  |                     |
| No planning history within the last five years. |                                          |                                                                         | A A A A A A A A A A A A A A A A A A A   |                                                                                                                                      |                     |
| solely to enable y                              | ou to respond                            |                                                                         | organisation                            | 21 OS 100019531. You are permitted to that provided you with the data. You are any form.                                             |                     |
| Site promoto                                    | ors propos                               | ed use                                                                  | C3 - Res                                | idential                                                                                                                             |                     |
| Suitability                                     |                                          |                                                                         |                                         |                                                                                                                                      |                     |
| Environn<br>Constra                             |                                          | Historical Cons                                                         | straints                                | Policy Constraints Cor                                                                                                               | ntinued             |
| SPA                                             | GREEN                                    | Conservation<br>Area                                                    | GREEN                                   | Protected Open Space                                                                                                                 | GREEN               |
| SAC                                             | GREEN                                    | Historic<br>Park/Garden                                                 | GREEN                                   | Mineral Safeguarding Area                                                                                                            | AMBER               |
| Ramsar                                          | GREEN                                    | Scheduled<br>Ancient<br>Monument                                        | GREEN                                   | Waste Consultation Zone                                                                                                              | GREEN               |
| SSSI                                            | GREEN                                    | Historic<br>Battlefields                                                | GREEN                                   | Physical Constrair                                                                                                                   | nts                 |
| SINC                                            | GREEN                                    | Listed Building                                                         | GREEN                                   | Flood Zone 2 and 3                                                                                                                   | GREEN               |
| LNR                                             | GREEN                                    | Policy Const                                                            | raints                                  | Other Consideration                                                                                                                  | ons                 |
| NNR                                             | GREEN                                    | Countryside<br>(MTRA4)                                                  | AMBER                                   | Archaeology                                                                                                                          | GREEN               |
| Ancient<br>Woodland                             | GREEN                                    | Settlement Gap<br>(CP18)                                                | GREEN                                   | Accessibility                                                                                                                        | AMBER               |
| TPO                                             | AMBER                                    | AQMA                                                                    | GREEN                                   | Landscape                                                                                                                            | AMBER               |
| Initial hig                                     |                                          | The                                                                     | site is deer                            | ned as deliverable/developable                                                                                                       |                     |
|                                                 | Availability (legal/ownership issues)    |                                                                         |                                         | The site is not owned by the p<br>they do have the consent of th<br>and have indicated that the sit<br>mmediately available for deve | e landowner<br>e is |

| 014.0.1                                                                              |                                                                                                                                                                        |                                                                                                                                                                                                   |                                                               | Danials /Oattlan                                                                                                                                              | Olto Ameri                                            |  |  |
|--------------------------------------------------------------------------------------|------------------------------------------------------------------------------------------------------------------------------------------------------------------------|---------------------------------------------------------------------------------------------------------------------------------------------------------------------------------------------------|---------------------------------------------------------------|---------------------------------------------------------------------------------------------------------------------------------------------------------------|-------------------------------------------------------|--|--|
| Site Ref                                                                             |                                                                                                                                                                        | Address<br>Cold Harbour                                                                                                                                                                           |                                                               | Parish/Settlement                                                                                                                                             | Site Area                                             |  |  |
| WI08                                                                                 | Farm                                                                                                                                                                   |                                                                                                                                                                                                   |                                                               | Wickham                                                                                                                                                       | 27.434 ha                                             |  |  |
| is in agriculturesidential la                                                        | The site is north-west of Wickham and<br>is in agricultural use. It is surrounded by<br>residential land use to the south and<br>east and agriculture to the north and |                                                                                                                                                                                                   |                                                               |                                                                                                                                                               |                                                       |  |  |
| Planning Hi                                                                          | storv                                                                                                                                                                  |                                                                                                                                                                                                   | *                                                             |                                                                                                                                                               |                                                       |  |  |
| Planning History<br>No planning history within the last five<br>years.               |                                                                                                                                                                        |                                                                                                                                                                                                   |                                                               |                                                                                                                                                               |                                                       |  |  |
| solely to enable                                                                     | you to respo                                                                                                                                                           |                                                                                                                                                                                                   | the organisa                                                  | il 2021 OS 100019531. You are permitted tion that provided you with the data. You a es in any form.                                                           |                                                       |  |  |
| Site promot                                                                          | tors propo                                                                                                                                                             | sed use                                                                                                                                                                                           | C3 - Residential                                              |                                                                                                                                                               |                                                       |  |  |
| Site promotors proposed use                                                          |                                                                                                                                                                        |                                                                                                                                                                                                   |                                                               |                                                                                                                                                               |                                                       |  |  |
| Suitability                                                                          |                                                                                                                                                                        |                                                                                                                                                                                                   |                                                               |                                                                                                                                                               |                                                       |  |  |
| Environr                                                                             |                                                                                                                                                                        | Historical Con                                                                                                                                                                                    | straints                                                      | Policy Constraints Con                                                                                                                                        | tinued                                                |  |  |
| Environr                                                                             |                                                                                                                                                                        | Conservation<br>Area                                                                                                                                                                              | straints<br>GREEN                                             | Policy Constraints Con<br>Protected Open Space                                                                                                                | tinued<br>GREEN                                       |  |  |
| Environr<br>Constra                                                                  | aints                                                                                                                                                                  | Conservation<br>Area<br>Historic                                                                                                                                                                  |                                                               | -                                                                                                                                                             |                                                       |  |  |
| Environr<br>Constra<br>SPA                                                           | GREEN                                                                                                                                                                  | Conservation<br>Area                                                                                                                                                                              | GREEN                                                         | Protected Open Space                                                                                                                                          | GREEN                                                 |  |  |
| Environr<br>Constra<br>SPA<br>SAC                                                    | GREEN<br>GREEN                                                                                                                                                         | Conservation<br>Area<br>Historic<br>Park/Garden<br>Scheduled<br>Ancient                                                                                                                           | GREEN<br>GREEN                                                | Protected Open Space<br>Mineral Safeguarding Area                                                                                                             | GREEN<br>AMBER<br>GREEN                               |  |  |
| Environr<br>Constra<br>SPA<br>SAC<br>Ramsar                                          | GREEN<br>GREEN<br>GREEN<br>GREEN                                                                                                                                       | Conservation<br>Area<br>Historic<br>Park/Garden<br>Scheduled<br>Ancient<br>Monument<br>Historic                                                                                                   | GREEN<br>GREEN<br>GREEN                                       | Protected Open Space<br>Mineral Safeguarding Area<br>Waste Consultation Zone                                                                                  | GREEN<br>AMBER<br>GREEN                               |  |  |
| Environr<br>Constra<br>SPA<br>SAC<br>Ramsar<br>SSSI                                  | GREEN<br>GREEN<br>GREEN<br>GREEN<br>GREEN                                                                                                                              | Conservation<br>Area<br>Historic<br>Park/Garden<br>Scheduled<br>Ancient<br>Monument<br>Historic<br>Battlefields                                                                                   | GREEN<br>GREEN<br>GREEN<br>GREEN<br>GREEN                     | Protected Open Space<br>Mineral Safeguarding Area<br>Waste Consultation Zone<br>Physical Constrain                                                            | GREEN<br>AMBER<br>GREEN<br>ts<br>GREEN                |  |  |
| Environr<br>Constra<br>SPA<br>SAC<br>Ramsar<br>SSSI<br>SINC                          | GREEN<br>GREEN<br>GREEN<br>GREEN<br>GREEN<br>AMBER                                                                                                                     | Conservation<br>Area<br>Historic<br>Park/Garden<br>Scheduled<br>Ancient<br>Monument<br>Historic<br>Battlefields<br>Listed Building                                                                | GREEN<br>GREEN<br>GREEN<br>GREEN<br>GREEN                     | Protected Open Space<br>Mineral Safeguarding Area<br>Waste Consultation Zone<br>Physical Constrain<br>Flood Zone 2 and 3                                      | GREEN<br>AMBER<br>GREEN<br>ts<br>GREEN                |  |  |
| Environr<br>Constra<br>SPA<br>SAC<br>SAC<br>Ramsar<br>SSSI<br>SINC<br>LNR            | GREEN<br>GREEN<br>GREEN<br>GREEN<br>AMBER<br>GREEN                                                                                                                     | Conservation<br>Area<br>Historic<br>Park/Garden<br>Scheduled<br>Ancient<br>Monument<br>Historic<br>Battlefields<br>Listed Building<br><b>Policy Const</b><br>Countryside                          | GREEN<br>GREEN<br>GREEN<br>GREEN<br>GREEN<br>traints          | Protected Open Space<br>Mineral Safeguarding Area<br>Waste Consultation Zone<br>Physical Constrain<br>Flood Zone 2 and 3<br>Other Consideratio                | GREEN<br>AMBER<br>GREEN<br>ts<br>GREEN<br>ns          |  |  |
| Environr<br>Constra<br>SPA<br>SAC<br>Ramsar<br>SSSI<br>SINC<br>LNR<br>NNR<br>Ancient | AMBER<br>GREEN<br>GREEN<br>GREEN<br>AMBER<br>GREEN<br>AMBER<br>GREEN                                                                                                   | Conservation<br>Area<br>Historic<br>Park/Garden<br>Scheduled<br>Ancient<br>Monument<br>Historic<br>Battlefields<br>Listed Building<br><b>Policy Const</b><br>Countryside<br>(MTRA4)<br>Settlement | GREEN<br>GREEN<br>GREEN<br>GREEN<br>GREEN<br>traints<br>AMBER | Protected Open Space<br>Mineral Safeguarding Area<br>Waste Consultation Zone<br>Physical Constrain<br>Flood Zone 2 and 3<br>Other Consideratio<br>Archaeology | GREEN<br>AMBER<br>GREEN<br>ts<br>GREEN<br>ns<br>AMBER |  |  |