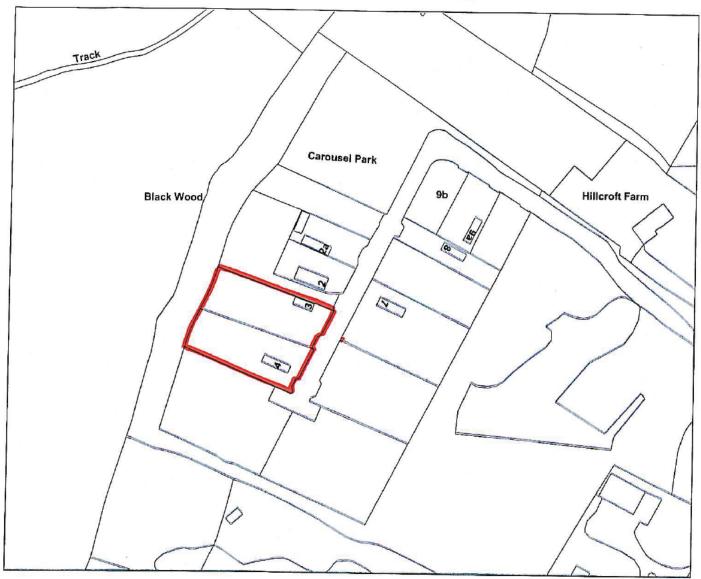

#### 2. THE LAND AFFECTED

Land at Plot 3, Carousel Park, Basingstoke Road, Micheldever, Winchester, Hampshire, shown edged red on the attached plan ("the Land").

#### 2. THE LAND AFFECTED

Land at Plot 7, Carousel Park, Basingstoke Road, Micheldever, Winchester, Hampshire, shown edged red on the attached plan ("the Land").

#### 2. THE LAND AFFECTED

Land at Plot 8, Carousel Park, Basingstoke Road, Micheldever, Winchester, Hampshire, shown edged red on the attached plan ("the Land").

#### 2. THE LAND AFFECTED

Land at Plot 9, Carousel Park, Basingstoke Road, Micheldever, Winchester, Hampshire, shown edged red on the attached plan ("the Land").