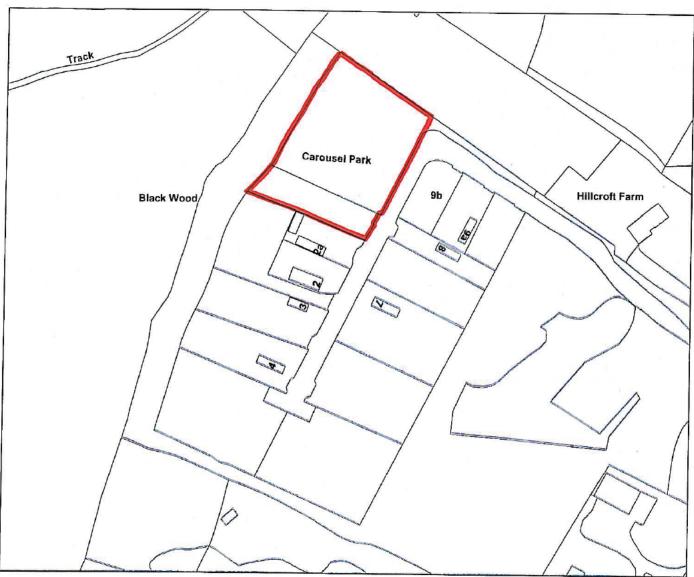

#### 2. THE LAND AFFECTED

Land at Plot 1, Carousel Park, Basingstoke Road, Micheldever, Winchester, Hampshire, shown edged red on the attached plan ("the Land").

#### 2. THE LAND AFFECTED

Land at Plot 2, Carousel Park, Basingstoke Road, Micheldever, Winchester, Hampshire, shown edged red on the attached plan ("the Land").

#### 2. THE LAND AFFECTED

Land at Plot 3, Carousel Park, Basingstoke Road, Micheldever, Winchester, Hampshire, shown edged red on the attached plan ("the Land").

#### 2. THE LAND AFFECTED

Land at Plot 7, Carousel Park, Basingstoke Road, Micheldever, Winchester, Hampshire, shown edged red on the attached plan ("the Land").

#### 2. THE LAND AFFECTED

Land at Plot 8, Carousel Park, Basingstoke Road, Micheldever, Winchester, Hampshire, shown edged red on the attached plan ("the Land").

#### 2. THE LAND AFFECTED

Land at Plot 9, Carousel Park, Basingstoke Road, Micheldever, Winchester, Hampshire, shown edged red on the attached plan ("the Land").