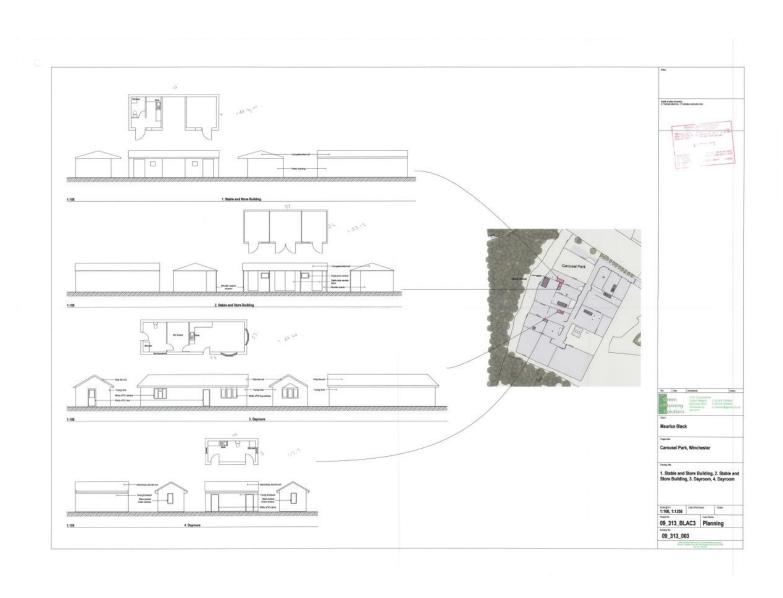

and Access 3.0

- The site is accessed from the A33 to the east of the land a main access track enters to the north east of 3.01 the site and feeds each plot to the centre of the site.
- 3.02 As the proposals are for private use with no public access required it has reasonably been determined that no specific provision for disabled access is required.
- The materials overall scale and form of the utility/day-room building are appropriate to a countryside 3.03 location with features typical of the tradition of agricultural buildings of this scale in the countryside.



N

## Ordnance Survey OS Sitemap



© Crown Copyright 2010 without the prior permission of Ordnance Survey.

1:1250

Maurice Black

Carousel Park, Winchester

Location Plan

09\_313\_BLAC3 Planning
09ung No.
09 313\_001 154





## **Appeal Decisions**

Inquiry opened on 11 October 2011 Site visits made on 11 and 14 October 2011

#### by D E Morden MRTPI

an Inspector appointed by the Secretary of State for Communities and Local Government

**Decision date: 9 December 2011** 

Land at Carousel Park, Basingstoke Road, Micheldever, Hants, SO21 3BW

Appeal A: APP/L1765/C/10/2138144 (Plot 1)
Appeal B: APP/L1765/C/10/2138149 (Plot 2)
Appeal C: APP/L1765/C/10/2138150 (Plot 3)
Appeal D: APP/L1765/C/10/2138152 (Plot 7)
Appeal E: APP/L1765/C/10/2138153 (Plot 8)
Appeal F: APP/L1765/C/10/2138155 (Plot 9)

Summary of Decisions: The appeals are allowed and the Notices all as corrected and varied are quashed as set out in the Formal Decisions at paragraphs 29 - 34 below.

Appeal G: APP/L1765/A/11/2148378 Land forming Plots