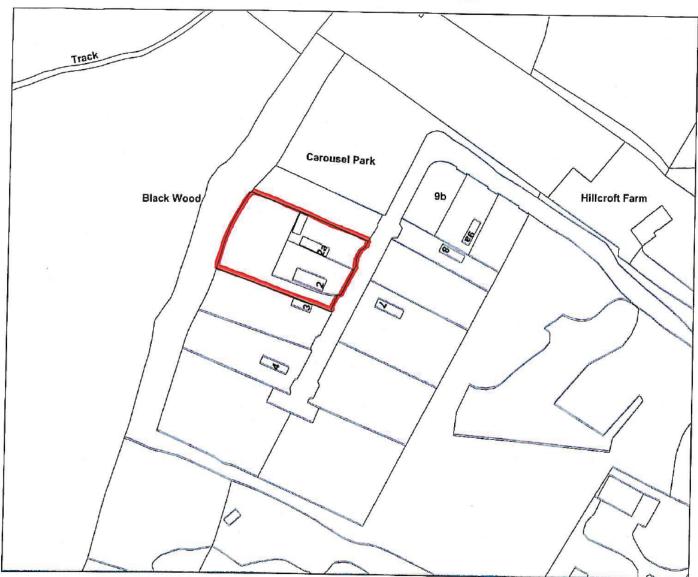

#### 2. THE LAND AFFECTED

Land at Plot 1, Carousel Park, Basingstoke Road, Micheldever, Winchester, Hampshire, shown edged red on the attached plan ("the Land").

#### 2. THE LAND AFFECTED

Land at Plot 2, Carousel Park, Basingstoke Road, Micheldever, Winchester, Hampshire, shown edged red on the attached plan ("the Land").