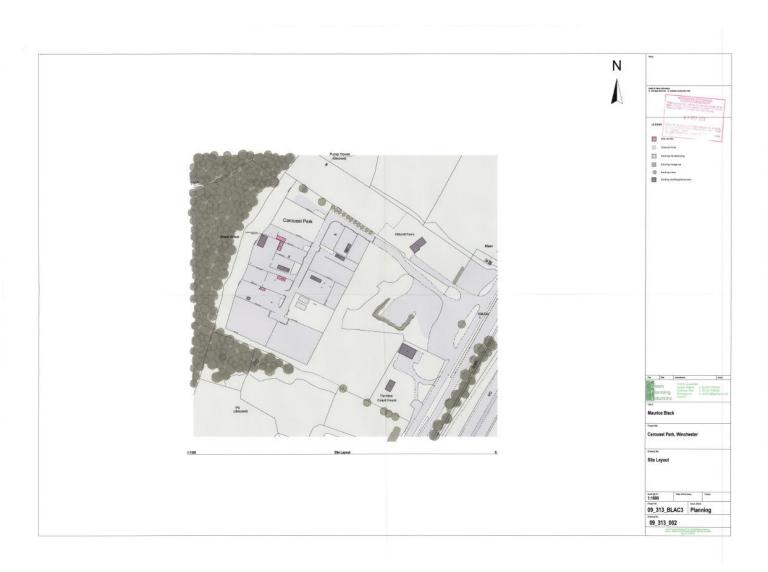

# Basingstoke Road, Micheldever

Caroull Park,

# Caroual Park,

### Basingstoke Road, Micheldever

"This copy has been made by, or with, the authority of the Chief Planning Officer, persuant to section 47 of the Copyright, Design and Patent Act 1933 (the act).

13 FFB 2006

1:1000 Scale:

Winchester City Council Planning Committee

1 0 APR 2006

Reproduced from the Grenance Sulvey map with the permission of the Controller of Her Maj Styll Standard Office Octown Copyright 2000. Unauthorised reproduction infringes Crown Copyright and may lead to prosecution or civil proceedings.