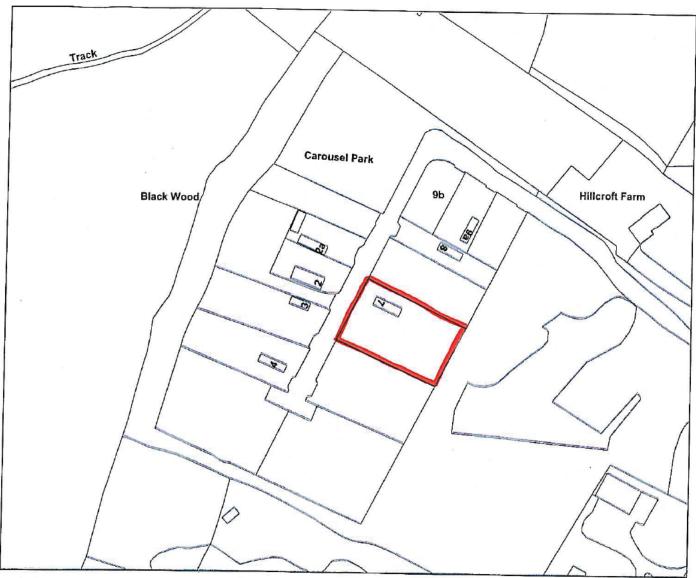

#### 2. THE LAND AFFECTED

Land at Plot 2, Carousel Park, Basingstoke Road, Micheldever, Winchester, Hampshire, shown edged red on the attached plan ("the Land").

#### 3. THE BREACH OF PLANNING CONTROL ALLEGED

Without planning permission, the material change of use of the Land from use as a Travelling Showperson's site to a use for siting of caravans/residential mobile homes for occupation by persons who are not Travelling Showpersons and the storage of vehicles, equipment and materials in association with the operation of businesses unrelated to that of travelling showpeople.