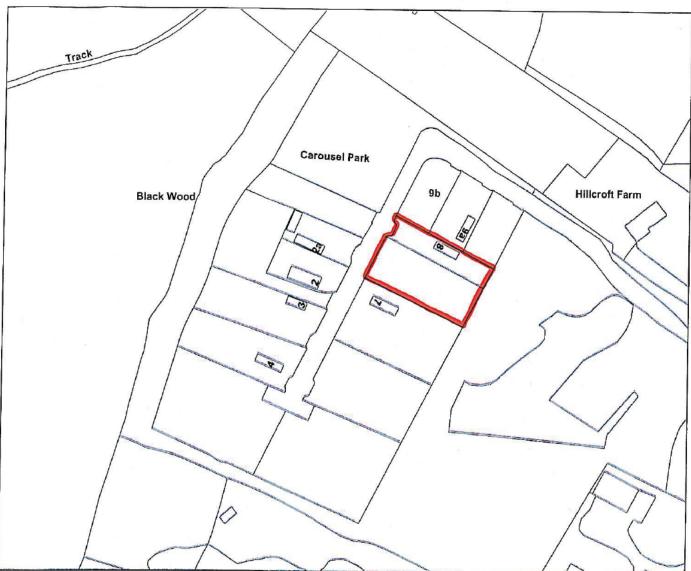

#### 2. THE LAND AFFECTED

Land at Plot 9, Carousel Park, Basingstoke Road, Micheldever, Winchester, Hampshire, shown edged red on the attached plan ("the Land").

#### 3. THE BREACH OF PLANNING CONTROL ALLEGED

Without planning permission, the material change of use of the Land from use as a Travelling Showperson's site to a use for siting of caravans/residential mobile homes for occupation by persons who are not Travelling Showpersons and the storage of vehicles, equipment and materials in association with the operation of businesses unrelated to that of travelling showpeople.