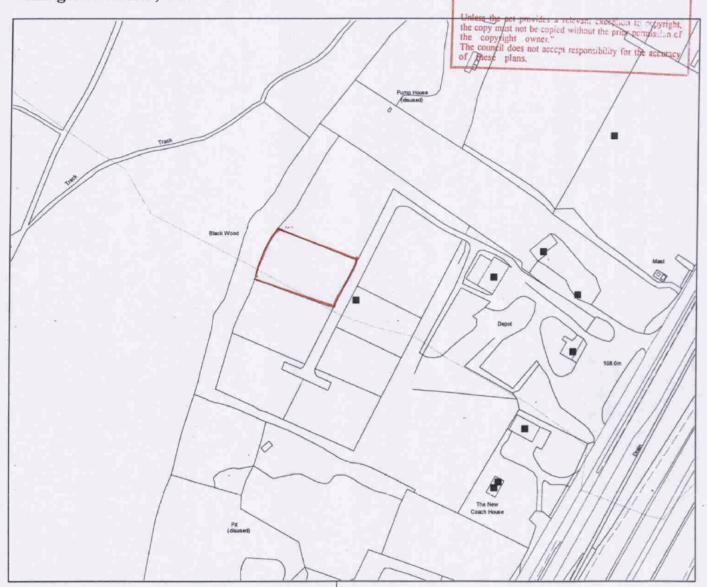

# Basingstoke Road, Micheldever

Caroull Park,

### Basingstoke Road, Micheldever

"This copy has been made by, or with, the authority of the Chief Planning Officer, persuant to section 47 of the Copyright, Design and Patent Act 1933 (the act).

13 FFB 2006

Unless the act provides a releva the copy must not be copied without the prior pe the copyright owner."

The council does not accept responsibility for the

Black Wood

PROPOSED GARAGE NORKSHOP

Legend

SCANNED 2 4 FEB 2006