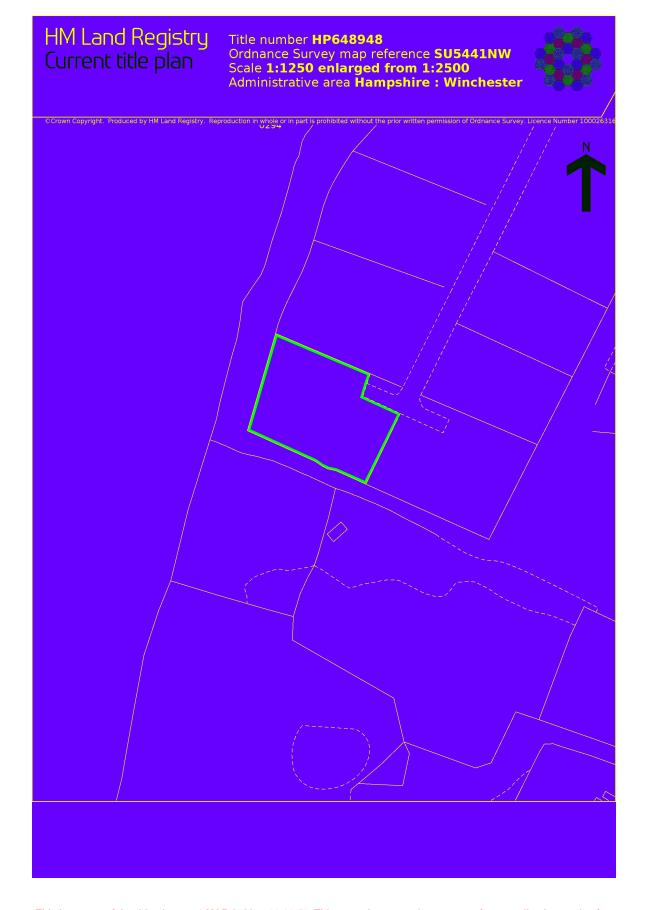

#### HAMPSHIRE : WINCHESTER

- 1 (02.07.1996) The Freehold land shown edged with red on the plan of the above Title filed at the Registry and being 4 Carousel Park, Basingstoke Road, Micheldever, Winchester (SO21 3BW).
- 2 (30.09.2004) The land has the benefit qualified as in the Note below of the rights granted by but is subject to the rights reserved by a Transfer dated 21 May 2004 made between (1) Frenny Doe and (2) Johnny
  - NOTE 1: The right of way over the private driveway is excluded from this registration in so far as it falls outside title number HP518980
  - NOTE 2: Copy filed.
- 3 (30.09.2004) The Transfer dated 21 May 2004 referred to above contains provisions as to light or air and boundary structures.