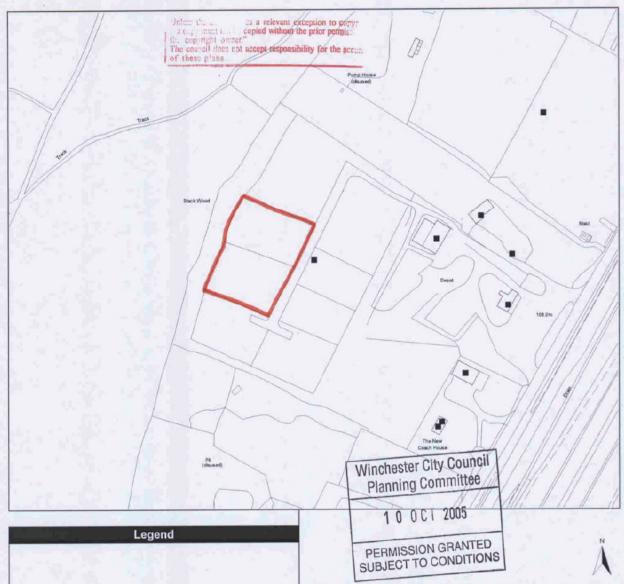

# Carousel Park,

WINCHESTER CITY COUNCIL
PLANNING DEPARTMENT
"This copy has been made by, or with, the authority of the
Chief Planning Officer, persuant to section 47 of the
Copyright, Design and Patent Act 1988 (the act)

## 2 6 JUL 2005

Basingstoke Road, Micheldever

SCANNED 0 2 AUG 2005

Scale: 1:1250 SUBJECT TO CONDITIONS

Reproduced from the Ordnance Survey map with the permission of the Controller of Her Majesty's Stationery Office © Crown Copyright 2000. Unauthorised reproduction infringes Crown Copyright and may lead to prosecution or civil proceedings.

Winchester City Council Copyright © LA 08610X

| Organisation | Winchester City Council |
|--------------|-------------------------|
| Department   | Developement Services   |
| Comments     | UPRN: 010000028754      |
| Date         | 14 July 2005            |
| SLA Number   | 00018301                |