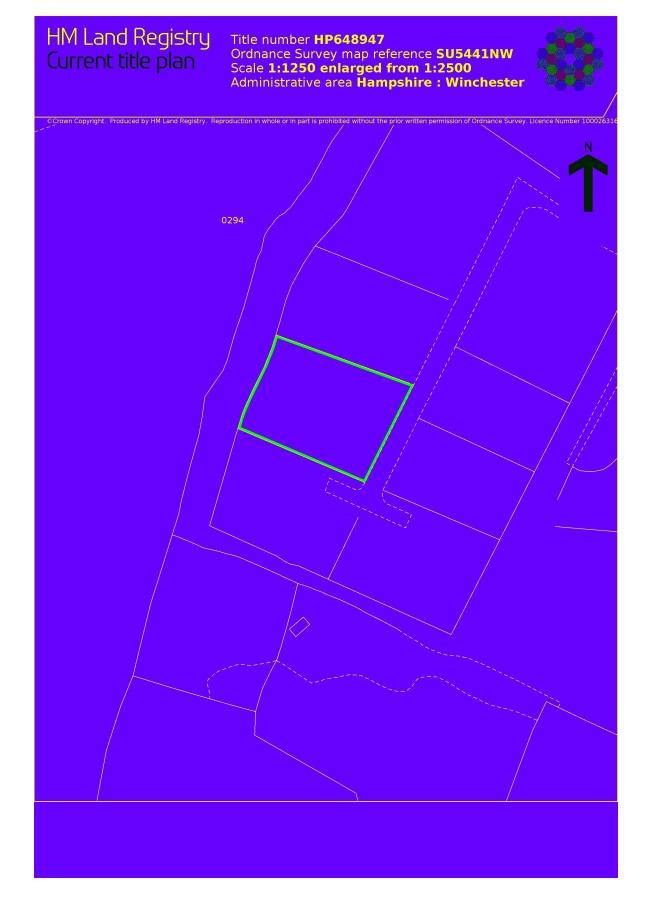

# A: Property Register

This register describes the land and estate comprised in the title.

HAMPSHIRE : WINCHESTER

- 1 (02.07.1996) The Freehold land shown edged with red on the plan of the above Title filed at the Registry and being Plot 3 Drivers Diner, Old Basingstoke Road, Micheldever
- 2 (30.09.2004) The land has the benefit qualified as in the Note below of the rights granted by but is subject to the rights reserved by a Transfer dated 21 May 2004 made between (1) Frenny Doe and (2) Suzanne Wall