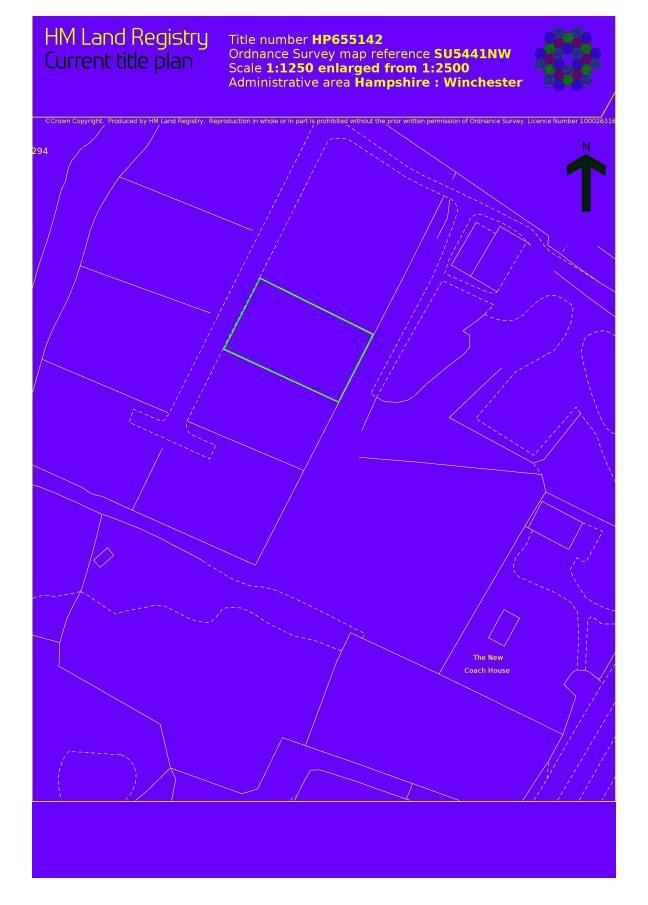

This extract shows information current on 1 MAR 2022 at 09:16:59 and so does not take account of any application made after that time even if pending in HM Land Registry when this extract was issued.

| Title Number        | : HP655142                                                            |
|---------------------|-----------------------------------------------------------------------|
| Address of Property | : Plot 7 Drivers Diner, Old Basingstoke Road, Micheldever, (SO21 3BW) |
| Price Stated        | : £40,000                                                             |
| Registered Owner(s) | : DEREK GEORGE B                                                      |
| Lender(s)           | : None                                                                |

#### HAMPSHIRE : WINCHESTER

- 1 (02.07.1996) The Freehold land shown edged with red on the plan of the above Title filed at the Registry and being Plot 7 Drivers Diner, Old Basingstoke Road, Micheldever, (SO21 3BW).
- 2 (04.03.2005) The land has the benefit qualified as in the Note below of the rights granted by but is subject to the rights reserved by a Transfer dated 28 January 2005 made between (1) Frenny Doe and (2) Derek George Birch, Derek William Birch and Valerie Ann Birch.