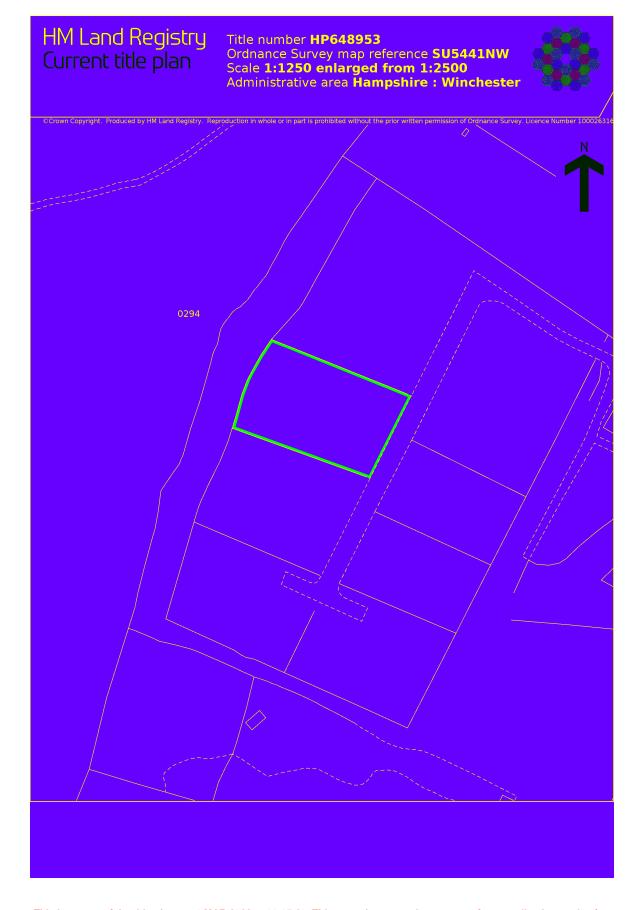

#### HAMPSHIRE : WINCHESTER

- 1 (30.09.2004) The Freehold land shown edged with red on the plan of the above Title filed at the Registry and being Plot 2 Drivers Diner, Old Basingstoke Road, Micheldever
- 2 (30.09.2004) The land has the benefit qualified as in the Note below of the rights granted by but is subject to the rights reserved by a Transfer dated 21 May 2004 made between (1) Frenny Doe and (2) Linda Black.