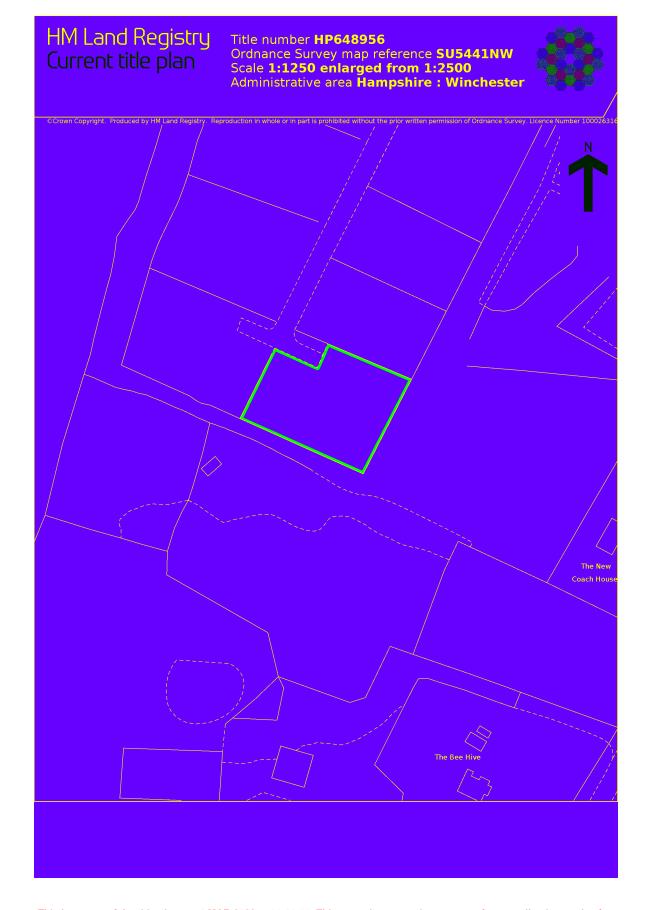

#### HAMPSHIRE : WINCHESTER

- 1 (02.07.1996) The Freehold land shown edged with red on the plan of the above Title filed at the Registry and being land on the South West side of Plot 1, Carousel Park, Basingstoke Road, Micheldever, Winchester (SO21 3BW).
- 2 (21.03.2005) The land has the benefit qualified as in the Note below of the rights granted by but is subject to the rights reserved by a Transfer dated 7 March 2005 made between (1) Frenny Doe and (2) James Patrick Burton.
  - NOTE 1: The right of way over the private driveway is excluded from this registration in so far as it falls outside title number HP518980
  - NOTE 2: Copy filed.
- 3 (21.03.2005) The Transfer dated 7 March 2005 referred to above contains provisions as to light or air and boundary structures.
- 4 (10.12.2009) The land has the benefit of the rights granted by a Transfer of the land edged and numbered HP722336 in green on the title plan dated 5 November 2009 made between (1) James Patrick Burton and (2) Darren Loveridge.
  - NOTE: Copy filed under HP722336.
- 5 (10.12.2009) The land edged and numbered in green on the title plan has been removed from this title and registered under the title number or numbers shown in green on the said plan. The property description has been altered to reflect the land remaining in the title.