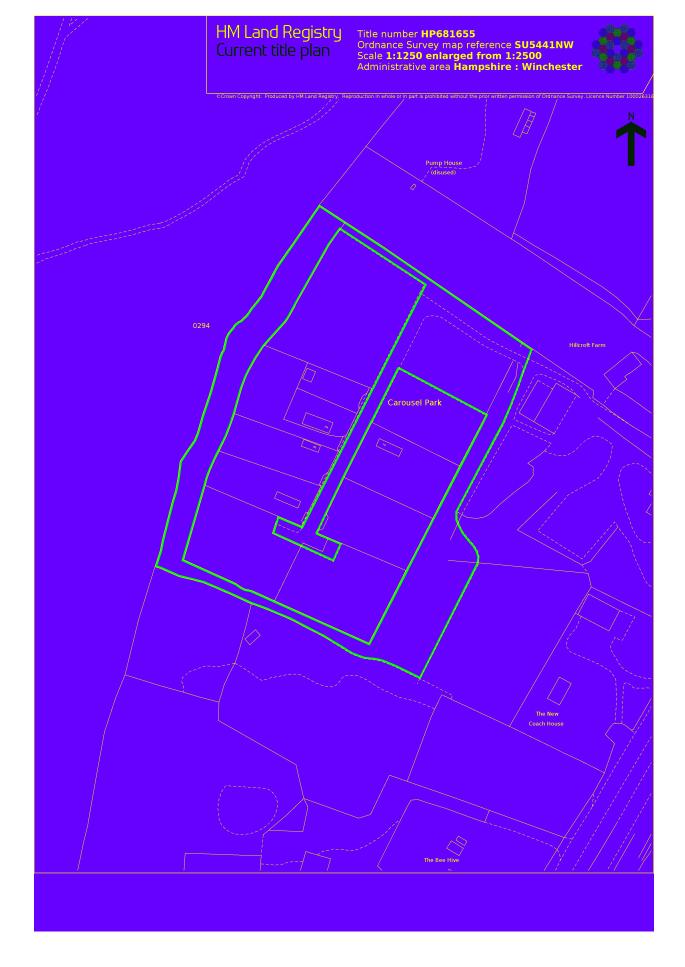

This extract shows information current on 1 MAR 2022 at 09:22:18 and so does not take account of any application made after that time even if pending in HM Land Registry when this extract was issued.

| Title Number        | : HP681655                                                                                                                                     |
|---------------------|------------------------------------------------------------------------------------------------------------------------------------------------|
| Address of Property | : Plot 9, Carousel Park, Basingstoke Road, Micheldever, Winchester (SO21 3BW)                                                                  |
| Price Stated        | : £40,000                                                                                                                                      |
| Registered Owner(s) | : VALERIE CARTER, SHANNON MARIE MCDONAGH and CAROLINE STEVENS of Plot 9, Drivers Diner, Old Basingstoke Road, Micheldever, Hampshire SO21 3BW. |
| Lender(s)           | : None                                                                                                                                         |

# A: Property Register

This register describes the land and estate comprised in the title.

HAMPSHIRE : WINCHESTER

- 1 (02.07.1996) The Freehold land shown edged with red on the plan of the above Title filed at the Registry and being Plot 9, Carousel Park, Basingstoke Road, Micheldever, Winchester (SO21 3BW).
- 2 (15.01.1999) The land has the benefit of the following rights reserved by but is subject to the following rights granted by a Transfer of the land adjoining the northern boundary of the land in this title dated 18 December 1998 made between (1) Frenny Doe (Transferor) and (2) Waltet Materials Limited (Transferee):-