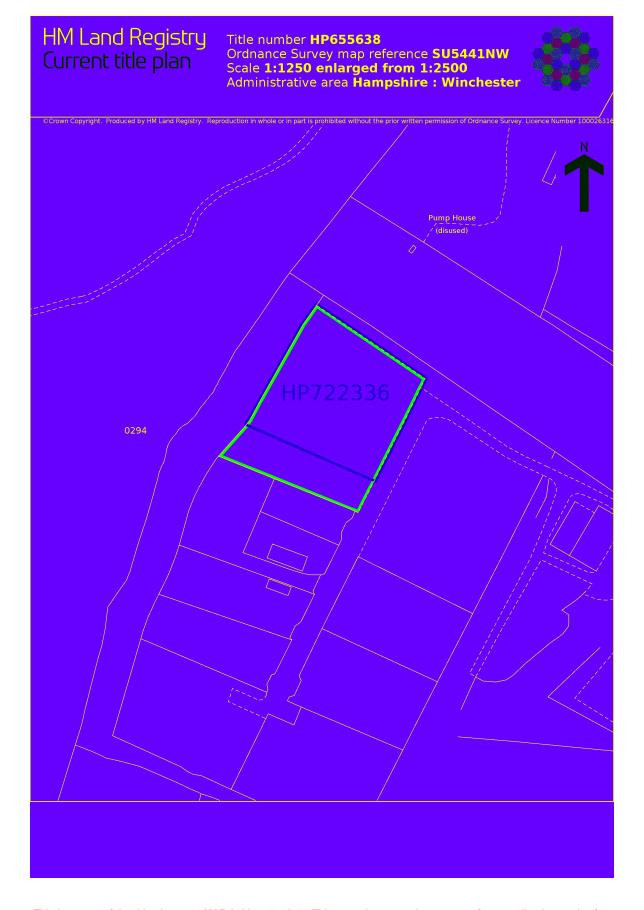

#### HAMPSHIRE : WINCHESTER

- 1 (02.07.1996) The Freehold land shown edged with red on the plan of the above Title filed at the Registry and being land on the South West side of Plot 1, Carousel Park, Basingstoke Road, Micheldever, Winchester (SO21 3BW).
- 2 (21.03.2005) The land has the benefit qualified as in the Note below of the rights granted by but is subject to the rights reserved by a Transfer dated 7 March 2005 made between (1) Frenny Doe and (2) James Patrick Burton.
  - NOTE 1: The right of way over the private driveway is excluded from this registration in so far as it falls outside title number HP518980
  - NOTE 2: Copy filed.
- 3 (21.03.2005) The Transfer dated 7 March 2005 referred to above contains provisions as to light or air and boundary structures.
- 4 (10.12.2009) The land has the benefit of the rights granted by a Transfer of the land edged and numbered HP722336 in green on the title plan dated 5 November 2009 made between (1) James Patrick Burton and (2) Darren Loveridge.
  - NOTE: Copy filed under HP722336.
- 5 (10.12.2009) The land edged and numbered in green on the title plan has been removed from this title and registered under the title number or numbers shown in green on the said plan. The property description has been altered to reflect the land remaining in the title.