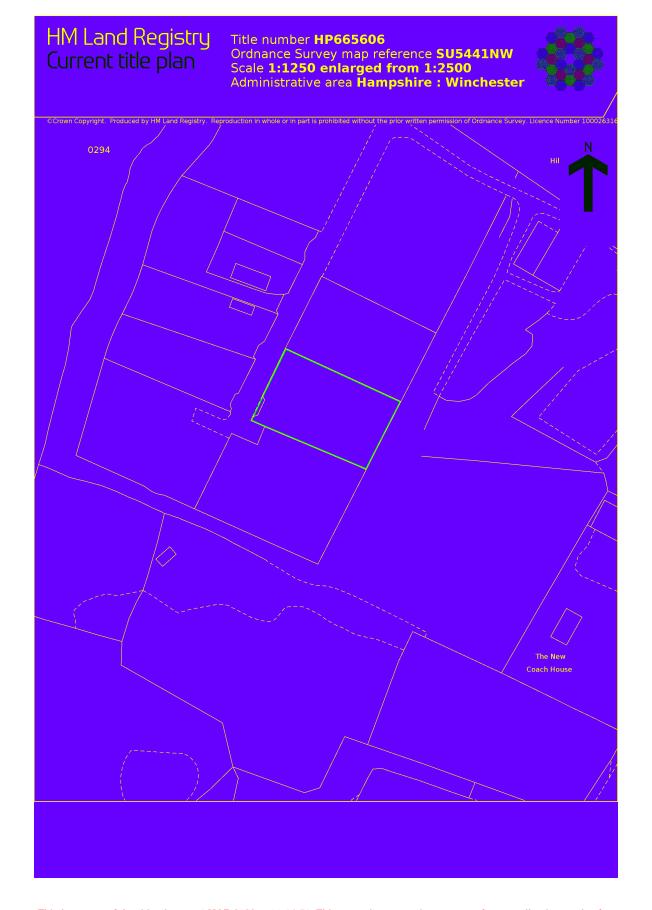

This extract shows information current on 1 MAR 2022 at 09:14:58 and so does not take account of any application made after that time even if pending in HM Land Registry when this extract was issued.

| Title Number        | : HP665606                                                                                         |
|---------------------|----------------------------------------------------------------------------------------------------|
| Address of Property | : Plot 6 Drivers Diner, Old Basingstoke Road, Micheldever (SO21 3BW)                               |
| Price Stated        | : £40,000                                                                                          |
| Registered Owner(s) | : ANNA LEE of Plot 6 Drivers Diner, Old Basingstoke Road, Micheldever, Winchester, Hants SO21 3BW. |
| Lender(s)           | : None                                                                                             |

#### HAMPSHIRE : WINCHESTER

- 1 (02.07.1996) The Freehold land shown edged with red on the plan of the above Title filed at the Registry and being Plot 6 Drivers Diner, Old Basingstoke Road, Micheldever (SO21 3BW).
- 2 (02.12.2005) The land has the benefit (qualified as in the Note below) of the rights granted by but is subject to the rights reserved by a Transfer dated 30 March 2005 made between (1) Frenny Doe and (2) Anna Lee.