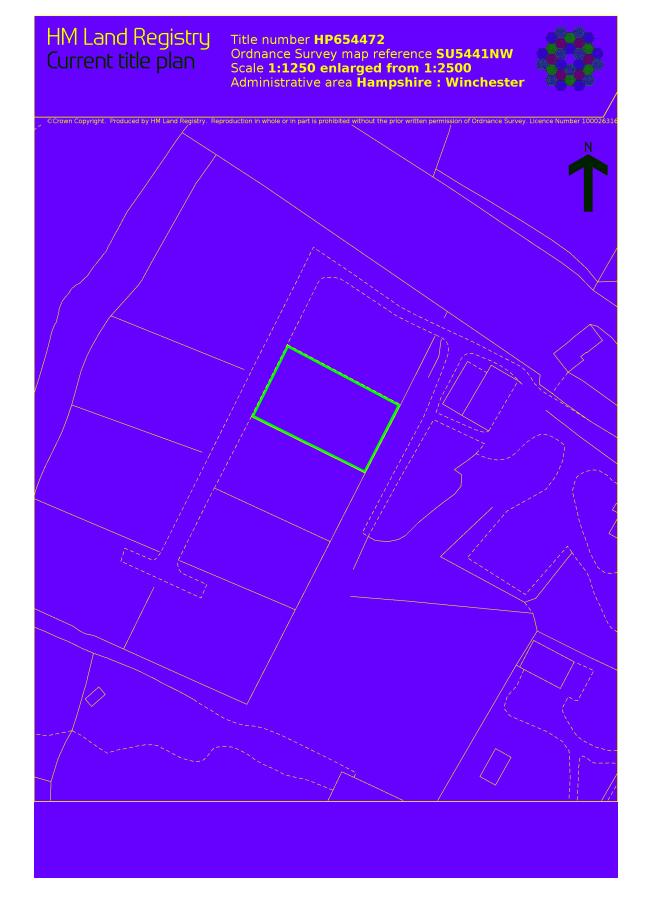

This extract shows information current on 1 MAR 2022 at 09:19:00 and so does not take account of any application made after that time even if pending in HM Land Registry when this extract was issued.

| Title Number        | : HP654472                                                                                                                                 |
|---------------------|--------------------------------------------------------------------------------------------------------------------------------------------|
| Address of Property | : Plot 8 Drivers Diner, Old Basingstoke Road, Micheldever, Hampshire (SO21 3BW)                                                            |
| Price Stated        | : £42,000                                                                                                                                  |
| Registered Owner(s) | : DANNY CARTER, JOE RIPLEY and JIMMY RIPLEY of Plot 8,<br>Drivers Diner, Basingstoke Road, Micheldever,<br>Winchester, Hampshire SO21 3BW. |
| Lender(s)           | : None                                                                                                                                     |

#### HAMPSHIRE : WINCHESTER

- 1 (02.07.1996) The Freehold land shown edged with red on the plan of the above Title filed at the Registry and being Plot 8 Drivers Diner, Old Basingstoke Road, Micheldever, Hampshire (SO21 3BW).
- 2 (14.02.2005) The land has the benefit qualified as in the Note below of the rights granted by but is subject to the rights reserved by a Transfer dated 23 November 2004 made between (1) Frenny Doe and (2) Linda Lamb.
  - NOTE 1: The right of way over the private driveway is excluded from this registration in so far as it falls outside title number HP518980
  - NOTE 2: Copy filed.
- 3 (14.02.2005) The Transfer dated 23 November 2004 referred to above contains provisions as to light or air and boundary structures.