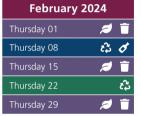

# YOUR WASTE AND RECYCLING COLLECTION DAY CALENDAR

September 2023 – September 2024

Calendar C27

Thursday Collection

# Your refuse, recycling, kerbside glass and garden waste collection day calendar September 2023 – September 2024

Please put out the appropriate container at the edge of your property boundary, avoiding blocking the pavement, by 6:30am on the day of collection.