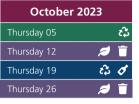

# YOUR WASTE AND RECYCLING COLLECTION DAY CALENDAR

September 2023 – September 2024

Calendar C27

Thursday Collection

# Your refuse, recycling, kerbside glass and garden waste collection day calendar September 2023 – September 2024

Please put out the appropriate container at the edge of your property boundary, avoiding blocking the pavement, by 6:30am on the day of collection.