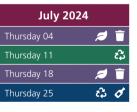

# YOUR WASTE AND RECYCLING COLLECTION DAY CALENDAR

September 2023 – September 2024

Calendar C27

Thursday Collection

# Your refuse, recycling, kerbside glass and garden waste collection day calendar September 2023 – September 2024

Please put out the appropriate container at the edge of your property boundary, avoiding blocking the pavement, by 6:30am on the day of collection.