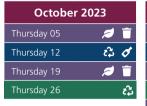

| November 2023 |            |
|---------------|------------|
| Thursday 02   | <b>#</b>   |
| Thursday 09   | \$ d       |
| Thursday 16   | <b>#</b>   |
| Thursday 23   | 43         |
| Thursday 30   | <b>a</b> i |