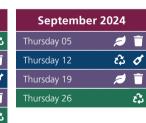

| July 2024   |          |
|-------------|----------|
| Thursday 04 | क्ष      |
| Thursday 11 | <b>#</b> |
| Thursday 18 | \$ d     |
| Thursday 25 | <b>#</b> |
|             |          |

| August 2024 |            |
|-------------|------------|
| Thursday 01 | දි         |
| Thursday 08 | ØĪ         |
| Thursday 15 | ₽ <b>Ø</b> |
| Thursday 22 | ØĪ         |
| Friday 30   | දි         |
|             |            |