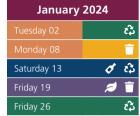

| February 2 | 2024 |
|------------|------|
| Friday 02  | # ī  |
| Friday 09  | Ø 43 |
| Friday 16  | Ø T  |
| Friday 23  | 43   |
|            |      |

| March 20  | )24  |
|-----------|------|
| Friday 01 | # Î  |
| Friday 08 | Ø 83 |
| Friday 15 | øi   |
| Friday 22 | ස    |
| Friday 29 | # T  |