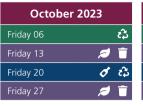

| 2023     |
|----------|
| <b>#</b> |
| # I      |
| Ø 83     |
| <b>#</b> |
|          |

| December 2023 | J       |
|---------------|---------|
| Friday 01     | Tuesda  |
| Friday 08     | Monda   |
| Friday 15 💣 🖏 | Saturda |
| Friday 22     | Friday  |
|               |         |