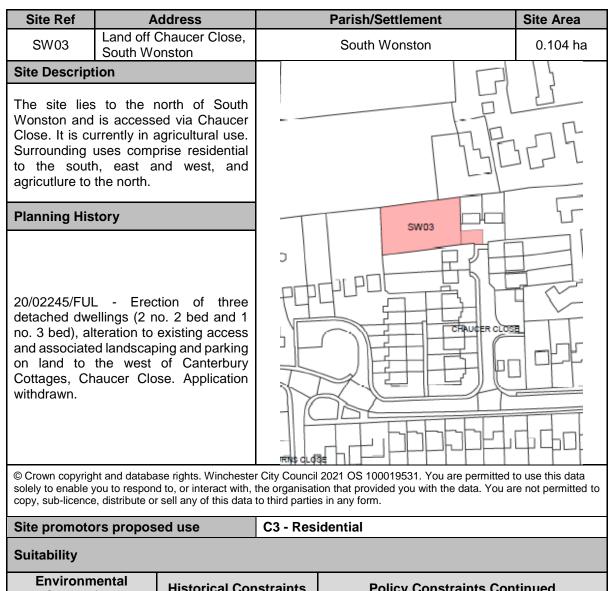

| 64            | 64                                                                                                            |               |      |                                                                  |   |
| Potential Density and Yield (including development type) |               |                                                                                                               | Countryside a | dens | ation within the<br>sity of 30 dph was<br>yield of 64 dwellings. |   |
| Phasing                                                  | 0 – 5 Years   | 64                                                                                                            | 6 – 10 Years  | 0    | 10 – 15 Years                                                    | 0 |



| Environm<br>Constra              |       | Historical Cor                   | nstraints    | Policy Constraints Con           | tinued |  |
|----------------------------------|-------|----------------------------------|--------------|----------------------------------|--------|--|
| SPA                              | GREEN | Conservation<br>Area             | GREEN        | Protected Open Space             | GREEN  |  |
| SAC                              | GREEN | Historic<br>Park/Garden          | GREEN        | Mineral Safeguarding Area        | GREEN  |  |
| Ramsar                           | GREEN | Scheduled<br>Ancient<br>Monument | GREEN        | Waste Consultation Zone          | GREEN  |  |
| SSSI                             | GREEN | Historic<br>Battlefields         | GREEN