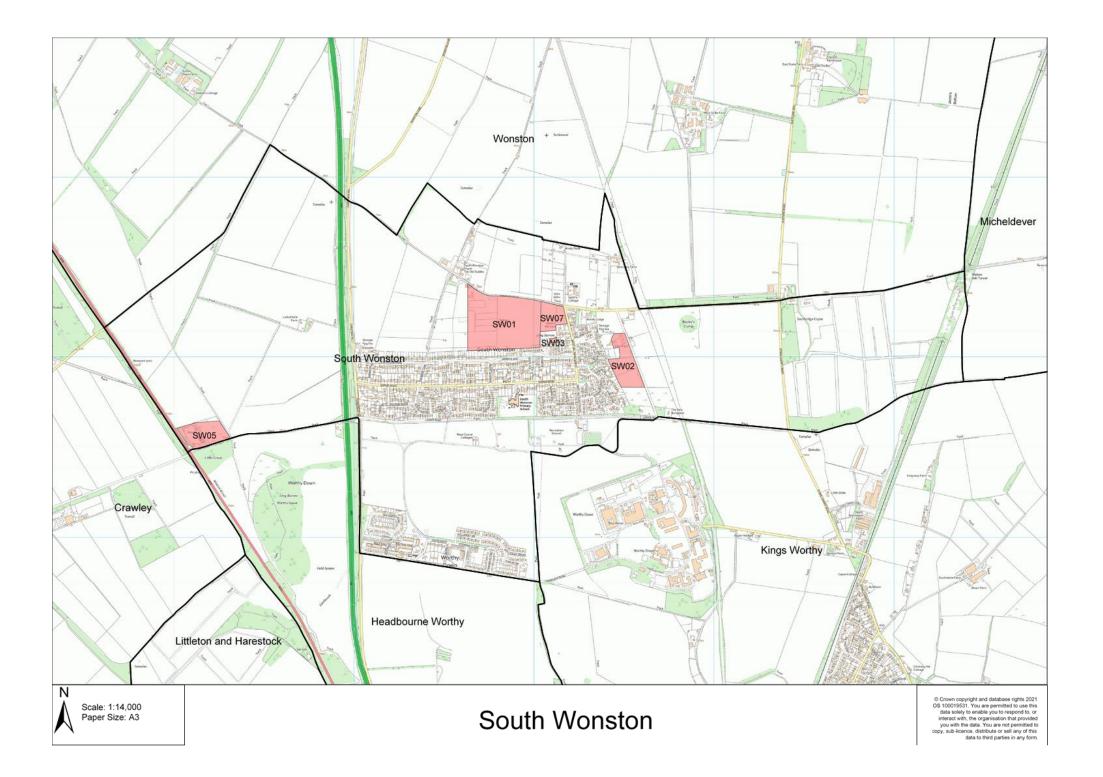

| Site Ref                             |                                                   | Address                                                                                       | I               | Parish/Settlement                                                           | Site<br>Area |
|--------------------------------------|---------------------------------------------------|-----------------------------------------------------------------------------------------------|-----------------|-----------------------------------------------------------------------------|--------------|
| SW01                                 |                                                   | re Polo School,                                                                               |