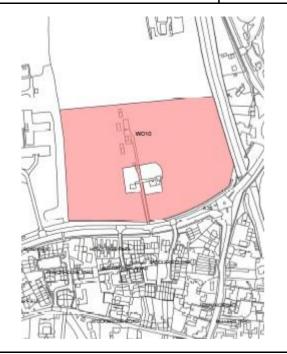

| Site Ref | Address                                            | Parish/Settlement | Site Area |
|----------|----------------------------------------------------|-------------------|-----------|
| WO10     | Land at Brightlands (North of A30), Sutton Scotney | Wonston           | 5.277 ha  |

#### **Site Description**

The site is located in the countryside. There is a disused railway line to the east, countryside to the north, the A34 southbound services to the west and residential development in Sutton Scotney to the south. The site is accessed off Stockbridge Road West.