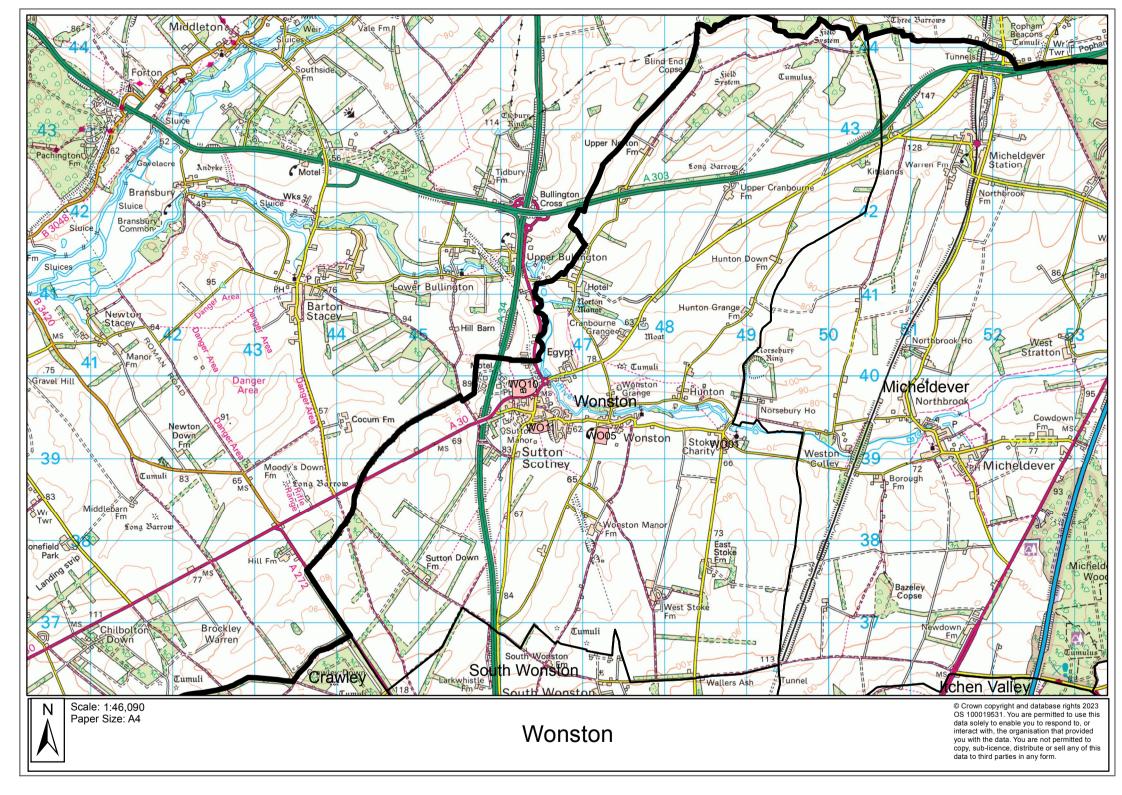

| Site Ref                                                                                                                                                                                                                                                                                                                                                                                                                                                                                                                                                                                                                                                                                                                                                                                                                                                                                                                                                                                                                                                                                                                                                                                                                                                                                                                                                                                                                                                                                                                                                                                                                                                                                                                                                                                                                                                                                                                                                                                                                                                                                                                      | Address                            | Parish/Settlement | Site<br>Area |
|-------------------------------------------------------------------------------------------------------------------------------------------------------------------------------------------------------------------------------------------------------------------------------------------------------------------------------------------------------------------------------------------------------------------------------------------------------------------------------------------------------------------------------------------------------------------------------------------------------------------------------------------------------------------------------------------------------------------------------------------------------------------------------------------------------------------------------------------------------------------------------------------------------------------------------------------------------------------------------------------------------------------------------------------------------------------------------------------------------------------------------------------------------------------------------------------------------------------------------------------------------------------------------------------------------------------------------------------------------------------------------------------------------------------------------------------------------------------------------------------------------------------------------------------------------------------------------------------------------------------------------------------------------------------------------------------------------------------------------------------------------------------------------------------------------------------------------------------------------------------------------------------------------------------------------------------------------------------------------------------------------------------------------------------------------------------------------------------------------------------------------|------------------------------------|-------------------|--------------|
| WO01                                                                                                                                                                                                                                                                                                                                                                                                                                                                                                                                                                                                                                                                                                                                                                                                                                                                                                                                                                                                                                                                                                                                                                                                                                                                                                                                                                                                                                                                                                                                                                                                                                                                                                                                                                                                                                                                                                                                                                                                                                                                                                                          | Land east of Old Stoke<br>Road     | Wonston           | 0.683 ha     |
| Site Description  The site is located and the site is | n ed to the east of Wonston and    |                   | L            |
| west of Michel<br>Conservation A                                                                                                                                                                                                                                                                                                                                                                                                                                                                                                                                                                                                                                                                                                                                                                                                                                                                                                                                                                                                                                                                                                                                                                                                                                                                                                                                                                                                                                                                                                                                                                                                                                                                                                                                                                                                                                                                                                                                                                                                                                                                                              | dever. It is located within a rea. |                   | /            |