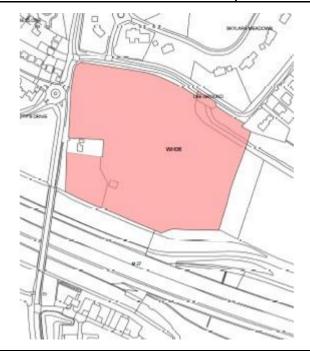

| Site Ref                                                       | Address                                                                                                                                           | Parish/Settlement | Site Area |
|----------------------------------------------------------------|---------------------------------------------------------------------------------------------------------------------------------------------------|-------------------|-----------|
| WH07                                                           | Land adjoining Lodge<br>Green, Whiteley Lane,<br>Whiteley                                                                                         | Whiteley          | 0.562 ha  |
| Site Descri                                                    | ption                                                                                                                                             |                   | -         |
| currently in<br>siting of a m<br>with resider<br>a dwelling to | in the countryside and is use for open storage, nobile home. It has a road nitial opposite to the west, to the south and woodland and east (SSSI) | WHITELEYLANE      | 7         |
| Planning H                                                     | istory                                                                                                                                            |                   |           |
|                                                                | UL dwelling application<br>peal dismissed.                                                                                                        | WH07              |           |