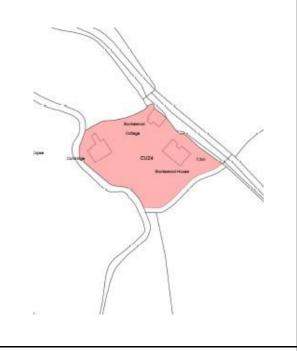

| Site Ref | Address                                  | Parish/Settlement | Site<br>Area |
|----------|------------------------------------------|-------------------|--------------|
| CU24     | Buckswood Cottage, Ridge Lane, Curbridge | Curdridge         | 0.253 ha     |

## **Site Description**

The site is in the countryside and surrounded by countryside. The access to the site is off Ridge Lane. The site is currently in use as residential house and curtilage. The site is also surrounded by the allocation of North Whiteley (SH3).