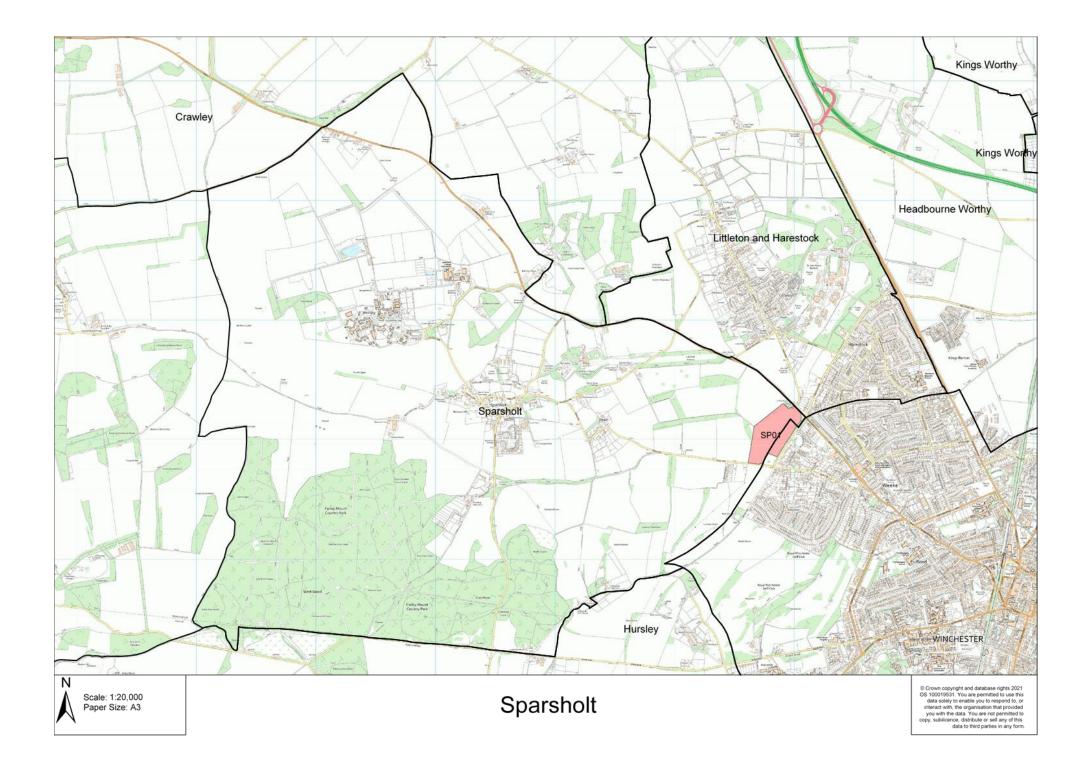

| Site Ref                                   |                                            | Address                                                               |                                                                                                                                                   | Site<br>Area                                            |       |  |  |  |
|--------------------------------------------|--------------------------------------------|-----------------------------------------------------------------------|---------------------------------------------------------------------------------------------------------------------------------------------------|---------------------------------------------------------|-------|--|--|--|
| SP01                                       | Land to the Lane                           | ne west of Salters                                                    |                                                                                                                                                   | 12.507<br>ha                                            |       |  |  |  |
| of the District. The lt fronts onto St     | f Harestoc<br>his site is in<br>alters Lan | k, located to the west<br>n use as agriculture.<br>e, adjoins 56 Dean |                                                                                                                                                   |                                                         |       |  |  |  |
| agricultural land residential oppos        | to the no<br>site to the e                 | ling) to the south,<br>orth and west, with<br>east.                   |                                                                                                                                                   |                                                         |       |  |  |  |
| Planning Histor                            | У                                          |                                                                       |                                                                                                                                                   |                                                         |       |  |  |  |
| © Crown copyright and solely to enable you | nd database i                              |                                                                       | Incil 2021 OS 100019531. You are permitted to use this data isation that provided you with the data. You are not permitted to arties in any form. |                                                         |       |  |  |  |
| Site promotors                             | Site promotors proposed use                |                                                                       |                                                                                                                                                   | C3 - Residential                                        |       |  |  |  |
| Suitability                                | <u> </u>                                   |                                                                       |                                                                                                                                                   |                                                         |       |  |  |  |
| Environmental<br>Constraints               |                                            | Historical Constraints                                                |                                                                                                                                                   | Policy Constraints Continued                            |       |  |  |  |
| SPA                                        | GREEN                                      | Conservation Area                                                     | GREEN                                                                                                                                             | Protected Open Space                                    | GREEN |  |  |  |
| SAC                                        | GREEN                                      | Historic<br>Park/Garden                                               | GREEN                                                                                                                                             | Mineral Safeguarding<br>Area                            | GREEN |  |  |  |
| Ramsar                                     | GREEN                                      | Scheduled Ancient<br>Monument                                         | GREEN                                                                                                                                             | Waste Consultation Zone                                 | GREEN |  |  |  |
| SSSI                                       | GREEN                                      | Historic<br>Battlefields                                              | GREEN                                                                                                                                             | Physical Constraints                                    |       |  |  |  |
| SINC                                       | GREEN                                      | Listed Building                                                       | GREEN                                                                                                                                             | Flood Zone 2 and 3                                      | GREEN |  |  |  |
| LNR                                        | GREEN                                      | Policy Constraints                                                    |                                                                                                                                                   | Other Considerations                                    |       |  |  |  |
| NNR                                        | GREEN                                      | Countryside<br>(MTRA4)                                                | AMBER                                                                                                                                             | Archaeology                                             | GREEN |  |  |  |
| Ancient<br>Woodland                        | GREEN                                      | Settlement Gap<br>(CP18)                                              | GREEN Accessibility                                                                                                                               |                                                         | AMBER |  |  |  |
| ТРО                                        | GREEN                                      | AQMA                                                                  | GREEN                                                                                                                                             | Landscape                                               | AMBER |  |  |  |
| Initial high level<br>assessment           |                                            | The site                                                              | ite is deemed as deliverable/developable                                                                                                          |                                                         |       |  |  |  |
| Availability (leg                          | al/owners                                  | hip issues)                                                           |                                                                                                                                                   | The site is not owned by th<br>promoter however they do |       |  |  |  |

|                                                                                    | consent by the landowners and have<br>indicated that the site is immediately<br>available for development. |     |              |                                                                                                                              |   |               |   |  |
|------------------------------------------------------------------------------------|------------------------------------------------------------------------------------------------------------|-----|--------------|------------------------------------------------------------------------------------------------------------------------------|---|---------------|---|--|
| Achievability (economic viability; market factors; cost factors; delivery factors) |                                                                                                            |     |              | The promoters of the site have not specified any issues regarding the viability in developing the site.                      |   |               |   |  |
| Site Capacity                                                                      | 188                                                                                                        |     |              |                                                                                                                              |   |               |   |  |
| Potential Density and Yield (including development type)                           |                                                                                                            |     |              | Given the sites location within the<br>Countryside a density of 30 dph was<br>applied providing a yield of 188<br>dwellings. |   |               |   |  |
| Phasing                                                                            | 0 – 5 Years                                                                                                | 188 | 6 – 10 Years |                                                                                                                              | 0 | 10 – 15 Years | 0 |  |