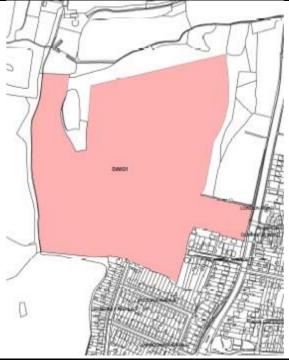

| Site Ref | Address                                       | Parish/Settlement    | Site Area |
|----------|-----------------------------------------------|----------------------|-----------|
| SWI03    | Portsdown main site, James<br>Callaghan Drive | Southwick and Widley | 15.7ha    |

## **Site Description**

The site is located in the south of the district and is partly located with Portsmouth Council's district. The site is located to the north of James Callaghan Drive.