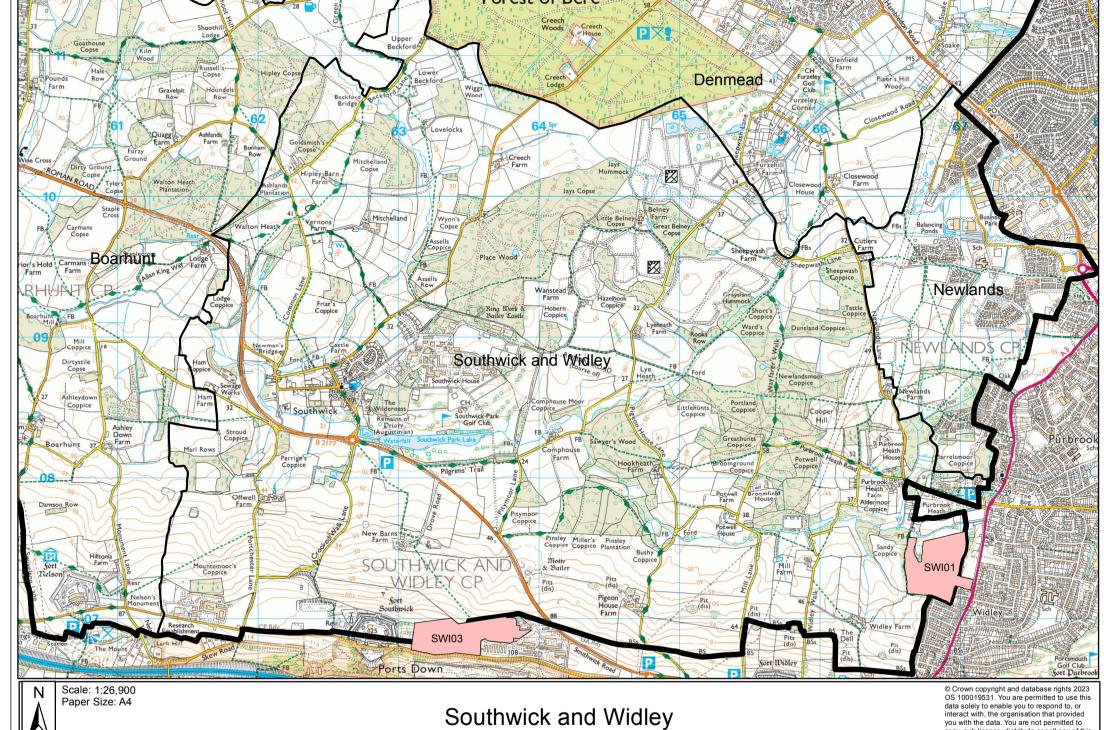

copy, sub-licence, distribute or sell any of this data to third parties in any form.

| Site Ref | Address                               | Parish/Settlement    | Site<br>Area |
|----------|---------------------------------------|----------------------|--------------|
| SWI01    | Land West of London Road,<br>Purbrook | Southwick and Widley | 16.203<br>ha |

#### **Site Description**

The site is adjacent to the settlement of Purbrook, which is located within the borough of Havant. This site is currently in agricultural use. It adjoins several residential properties to the south and east. To north and west is land in agricultural use. The proposed Access to the site is also within Havant Borough.