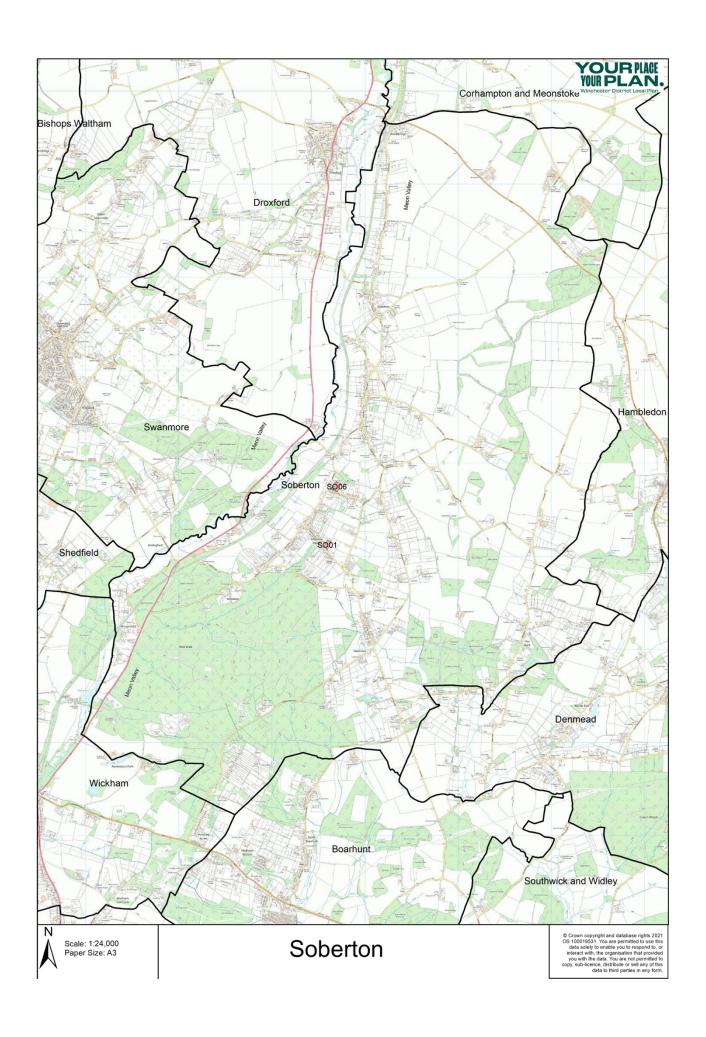

| Site Ref                                                                               | Address                                                                                                                                                                                                      | Parish/Settlement | Site<br>Area |
|----------------------------------------------------------------------------------------|--------------------------------------------------------------------------------------------------------------------------------------------------------------------------------------------------------------|-------------------|--------------|
| SO01                                                                                   | Land off Chapel Road,<br>Soberton Heath                                                                                                                                                                      | Soberton          | 0.571<br>ha  |
| Site Description                                                                       |                                                                                                                                                                                                              | [ [ ] [ ] [ ] [ ] | /            |
| south of the Distri<br>grassland. It from<br>Front View (a res<br>agricultural land to | Soberton Heath, located to the ct. This site is in use as vacant its onto Forester Road, adjoins sidential dwelling) to the west, the north, Long Barn Mandalay ling) to the east and with the to the south. | 3 D 3             |              |
| Planning History                                                                       |                                                                                                                                                                                                              | S001              | /            |
| 20/02197/OUT - E<br>appeal against ref                                                 | rection of 2 detached dwellings,<br>usal in progress.                                                                                                                                                        |                   |              |

| Site Ref                          | Address                                                                                                                          | Parish/Settlement | Site Area |
|-----------------------------------|----------------------------------------------------------------------------------------------------------------------------------|-------------------|-----------|
| SO06                              | Land adjacent Forest View, Forester Road                                                                                         | Soberton          | 0.418 ha  |
| Site Description                  | n                                                                                                                                |                   |           |
| the south of the vacant grassland | n Soberton Heath, located to<br>District. This site is in use as<br>d. It fronts onto Chapel Road,<br>us reisdential properties. | HOMESHITT.        | 7         |
| Planning Histor                   | ry                                                                                                                               |                   | $\prec$   |
|                                   | •                                                                                                                                |                   | THE TOAD  |