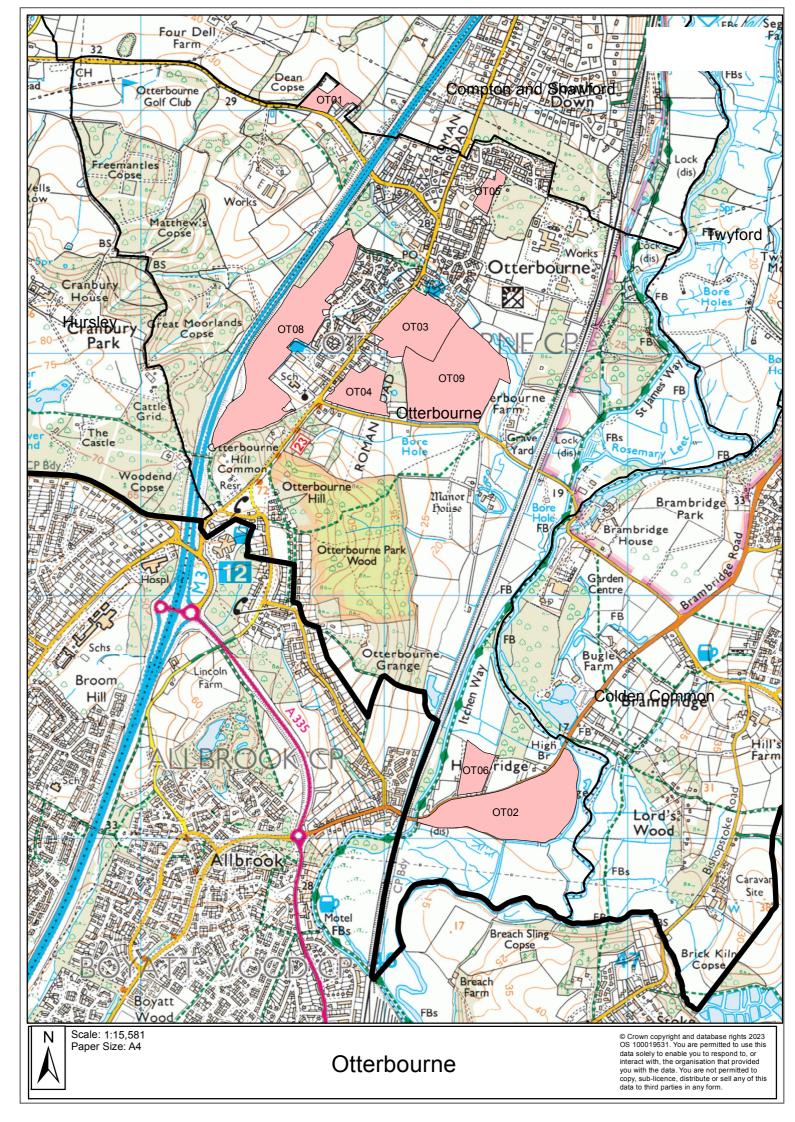

| Site Ref                                                 |                                                     | Address                                                                                                           |                 | Parish/Settlement                                                                        | Site<br>Area |
|----------------------------------------------------------|-----------------------------------------------------|-------------------------------------------------------------------------------------------------------------------|-----------------|------------------------------------------------------------------------------------------|--------------|
| OT01                                                     |