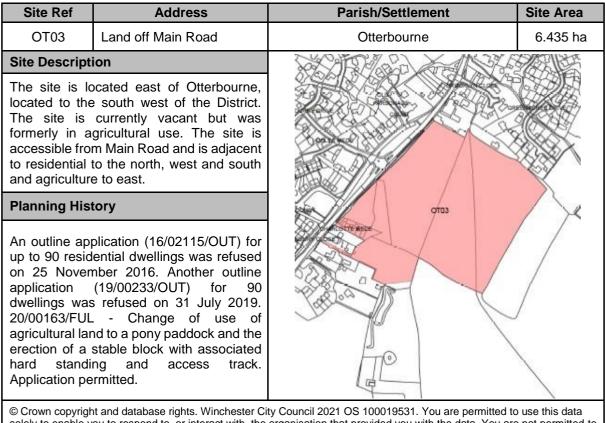

| 181            | 181                                                                                                           |               |      |                                                              |    |
| Potential Density and Yield (including development type) |                |                                                                                                               | Countryside a | dens | tion within the<br>ity of 30 dph was appli<br>181 dwellings. | ed |
| Phasing                                                  | 0 – 5 Years    | 181                                                                                                           | 6 – 10 Years  | 0    | 10 – 15 Years                                                | 0  |



© Crown copyright and database rights. Winchester City Council 2021 OS 100019531. You are permitted to use this data solely to enable you to respond to, or interact with, the organisation that provided you with the data. You are not permitted to copy, sub-licence, distribute or sell any of this data to third parties in any form.

## Site promotors proposed use

C3 - Residential

## Suitability

| Environm<br>Constra                   |       | Historical Cons                  | straints    | Policy Constraints Continued                                                                                                                       |                           |  |  |
|---------------------------------------|-------|----------------------------------|-------------|--------------------