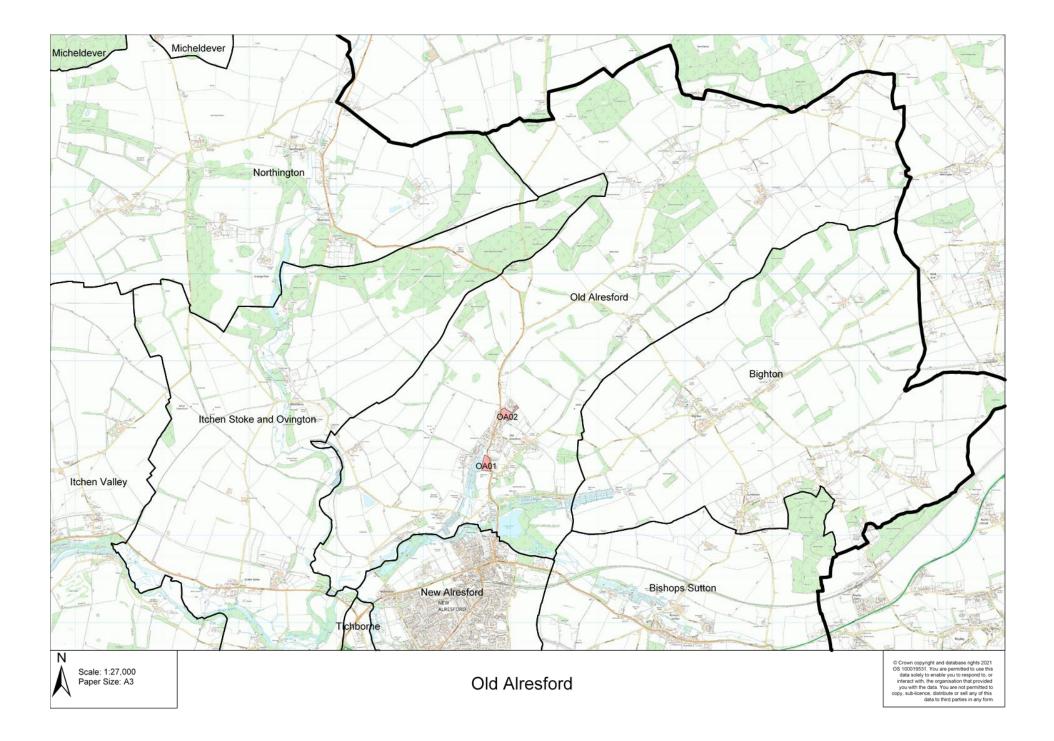

| Site Ref                                |                                                                                                                                                                                                                                                                                                                                         | Address                                                                                          |                            | Parish/Settlement Site Area                             |             |  |  |  |
|-----------------------------------------|-----------------------------------------------------------------------------------------------------------------------------------------------------------------------------------------------------------------------------------------------------------------------------------------------------------------------------------------|--------------------------------------------------------------------------------------------------|----------------------------|---------------------------------------------------------|-------------|--|--|--|
| OA01                                    |                                                                                                                                                                                                                                                                                                                                         | nd South of Wearne                                                                               |                            | Old Alresford                                           | 1.343<br>ha |  |  |  |
| Site Description                        |                                                                                                                                                                                                                                                                                                                                         |                                                                                                  |                            | JI/ 1                                                   |             |  |  |  |
| in use as a careho<br>Stoke and is bour | me (C2). It<br>nded by ag                                                                                                                                                                                                                                                                                                               | sford, and is currently<br>is accessed from the<br>riculture to the south<br>the north and east. |                            |                                                         |             |  |  |  |
| Planning History                        |                                                                                                                                                                                                                                                                                                                                         |                                                                                                  |                            |                                                         |             |  |  |  |
| No relevant planni                      | ng history v                                                                                                                                                                                                                                                                                                                            | vithin the last 5 years.                                                                         |                            |                                                         |             |  |  |  |
| solely to enable you to                 | © Crown copyright and database rights. Winchester City Council 2021 OS 100019531. You are permitted to use this data solely to enable you to respond to, or interact with, the organisation that provided you with the data. You are not permitted copy, sub-licence, distribute or sell any of this data to third parties in any form. |                                                                                                  |                            |                                                         |             |  |  |  |
| Site promotors p                        | Site promotors proposed use                                                                                                                                                                                                                                                                                                             |                                                                                                  |                            | C3 - Residential                                        |             |  |  |  |
| Suitability                             |                                                                                                                                                                                                                                                                                                                                         |                                                                                                  |                            |                                                         |             |  |  |  |
| Environmer<br>Constrain                 |                                                                                                                                                                                                                                                                                                                                         | Historical Constraints                                                                           |                            | Policy Constraints Cor                                  | ntinued     |  |  |  |
| SPA                                     | GREEN                                                                                                                                                                                                                                                                                                                                   | Conservation Area                                                                                | GREEN                      | Protected Open Space                                    | GREEN       |  |  |  |
| SAC                                     | GREEN                                                                                                                                                                                                                                                                                                                                   | Historic<br>Park/Garden                                                                          | GREEN                      | Mineral Safeguarding<br>Area                            | GREEN       |  |  |  |
| Ramsar                                  | GREEN                                                                                                                                                                                                                                                                                                                                   | Scheduled Ancient<br>Monument                                                                    | GREEN                      | Waste Consultation Zone                                 | GREEN       |  |  |  |
| SSSI                                    | GREEN                                                                                                                                                                                                                                                                                                                                   | Historic Battlefields                                                                            | GREEN                      | GREEN Physical Constrain                                |             |  |  |  |
| SINC                                    | GREEN                                                                                                                                                                                                                                                                                                                                   | Listed Building                                                                                  |                            |                                                         | GREEN       |  |  |  |
| LNR                                     | GREEN                                                                                                                                                                                                                                                                                                                                   | Policy Constra                                                                                   | ints Other Consideratio    |                                                         | ons         |  |  |  |
| NNR                                     | GREEN                                                                                                                                                                                                                                                                                                                                   | Countryside<br>(MTRA4)                                                                           | AMBER Archaeology          |                                                         | GREEN       |  |  |  |
| Ancient<br>Woodland                     | GREEN                                                                                                                                                                                                                                                                                                                                   | Settlement Gap<br>(CP18)                                                                         | GREEN                      | Accessibility                                           | AMBER       |  |  |  |
| ТРО                                     | GREEN                                                                                                                                                                                                                                                                                                                                   | AQMA                                                                                             | GREEN                      | Landscape                                               | GREEN       |  |  |  |
| Initial high le<br>assessme             | The site is                                                                                                                                                                                                                                                                                                                             | s deemed                                                                                         | as deliverable/developable |                                                         |             |  |  |  |
| Availability (legal                     |                                                                                                                                                                                                                                                                                                                                         | p issues)                                                                                        |                            | The site is not owned by th<br>promoter however they do |             |  |  |  |

| Site Ref                                                                                                                                                                                                                                                |                                 | Address                                                    |                                                                                                                | Parish/Settlement Site Ar                                                                  |        |  |  |
|---------------------------------------------------------------------------------------------------------------------------------------------------------------------------------------------------------------------------------------------------------|---------------------------------|------------------------------------------------------------|----------------------------------------------------------------------------------------------------------------|--------------------------------------------------------------------------------------------|--------|--|--|
| OA02                                                                                                                                                                                                                                                    | Land at S                       | Southdowns                                                 |                                                                                                                | Old Alresford                                                                              |        |  |  |
| Site Description<br>The site is located south of Old Alresford. It<br>is a field and formerly a classroom/store.<br>Access is via the Stoke and the site is<br>bounded by agriculture to the south and<br>east, with residential to the north and west. |                                 |                                                            | /                                                                                                              | Participants                                                                               |        |  |  |
| Planning Histo                                                                                                                                                                                                                                          | ory                             |                                                            |                                                                                                                |                                                                                            | $\sum$ |  |  |
| There is no pla<br>five years.                                                                                                                                                                                                                          | anning hist                     | ory within the last                                        | The first of the second se | OAG2                                                                                       |        |  |  |
| solely to enable yo copy, sub-licence,                                                                                                                                                                                                                  | u to respond<br>distribute or s | to, or interact with, the c<br>sell any of this data to th | organisation t<br>ird parties in                                                                               |                                                                                            |        |  |  |
| Site promotor:                                                                                                                                                                                                                                          | s propose                       | d use                                                      | C3 - Residential                                                                                               |                                                                                            |        |  |  |
| Suitability                                                                                                                                                                                                                                             |                                 |                                                            |                                                                                                                |                                                                                            |        |  |  |
| Environmental<br>Constraints Historical Co                                                                                                                                                                                                              |                                 | Historical Cons                                            | straints                                                                                                       | Policy Constraints Continued                                                               |        |  |  |
| SPA                                                                                                                                                                                                                                                     | GREEN                           | Conservation<br>Area                                       | GREEN                                                                                                          | Protected Open Space                                                                       | GREEN  |  |  |
| SAC                                                                                                                                                                                                                                                     | GREEN                           | Historic<br>Park/Garden                                    | GREEN                                                                                                          | Mineral Safeguarding Area                                                                  | GREEN  |  |  |
| Ramsar                                                                                                                                                                                                                                                  | GREEN                           | Scheduled<br>Ancient<br>Monument                           | GREEN                                                                                                          | Waste Consultation Zone                                                                    | GREEN  |  |  |
| SSSI                                                                                                                                                                                                                                                    | GREEN                           | Historic<br>Battlefields                                   | GREEN                                                                                                          | Physical Constraints                                                                       |        |  |  |
| SINC                                                                                                                                                                                                                                                    | GREEN                           | Listed Building                                            | GREEN                                                                                                          | Flood Zone 2 and 3                                                                         | GREEN  |  |  |
| LNR                                                                                                                                                                                                                                                     | GREEN                           | Policy Const                                               | aints Other Considerations                                                                                     |                                                                                            | ons    |  |  |
| NNR                                                                                                                                                                                                                                                     | GREEN                           | Countryside<br>(MTRA4)                                     | AMBER Archaeology                                                                                              |                                                                                            | GREEN  |  |  |
| Ancient<br>Woodland                                                                                                                                                                                                                                     | GREEN                           | Settlement Gap<br>(CP18)                                   | GREEN                                                                                                          | Accessibility                                                                              | AMBER  |  |  |
| TPO                                                                                                                                                                                                                                                     | AMBER                           | AQMA                                                       | GREEN                                                                                                          | Landscape                                                                                  | GREEN  |  |  |
|                                                                                                                                                                                                                                                         | Initial high level The states   |                                                            |                                                                                                                | site is deemed as deliverable/developable                                                  |        |  |  |
| Availability (legal/ownership issues)                                                                                                                                                                                                                   |                                 |                                                            |                                                                                                                | The site is being promoted by<br>andowners and has stated th<br>available for development. |        |  |  |