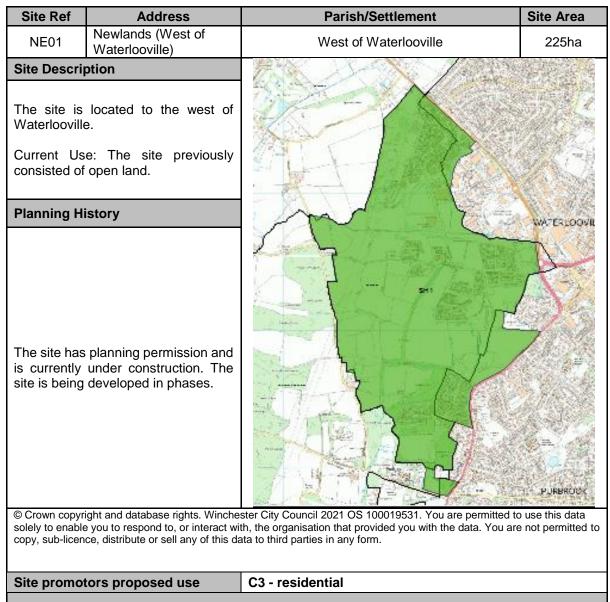

| TPO                                                                                | AMBER   | AQMA  | 4              | GREEN                                                                                                                               | Landscape |         | GREEN |
|------------------------------------------------------------------------------------|---------|-------|----------------|-------------------------------------------------------------------------------------------------------------------------------------|-----------|---------|-------|
| Initial high level<br>assessment                                                   |         |       |                |                                                                                                                                     |           |         |       |
| Availability (legal/ownership issues)                                              |         |       |                |                                                                                                                                     |           |         |       |
| Achievability (economic viability; market factors; cost factors; delivery factors) |         |       |                |                                                                                                                                     |           |         |       |
| Site Capacity                                                                      |         |       | ١              | Approx. 1,400 of original allocation remaining<br>within Winchester District (at Apr 2021) with<br>approx. 250 additional proposed. |           |         |       |
| Potential Density and Yield (including<br>development type)                        |         |       | g              |                                                                                                                                     |           |         |       |
| Phasing                                                                            | 0 – 5 ` | Years | s 6 – 10 Years |                                                                                                                                     | Years     | 10 – 15 | Years |