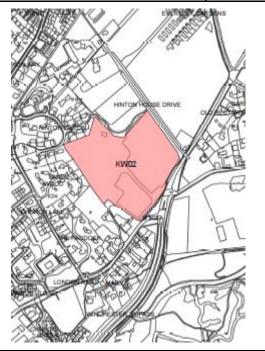

| Site Ref | Address                                            | Parish/Settlement | Site Area |
|----------|----------------------------------------------------|-------------------|-----------|
| KW04     | Kings Worthy House & Kingsworthy Court, Court Road | Kings Worthy      | 1.288 ha  |

The site is within the settlement of Kings Worthy, located to the north of the District. The site is currently in use as an office (B1). The site is accessed from London Road and is surrounded by residential properties.