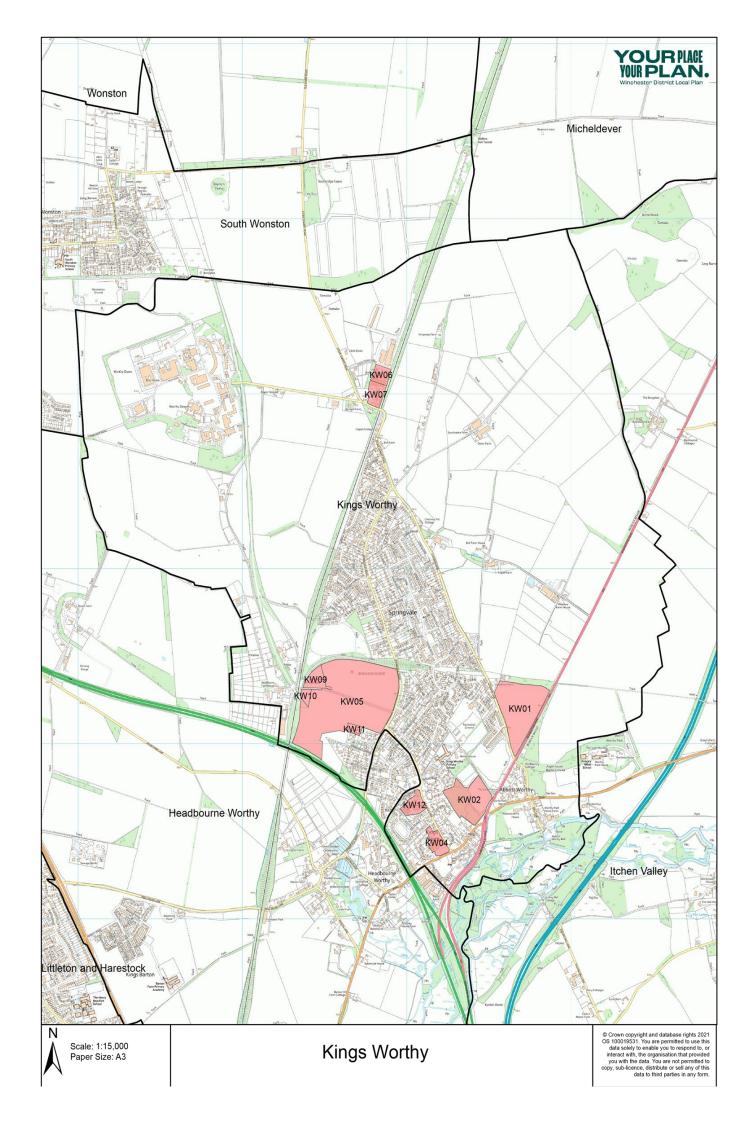

| Site Ref | Address                                                             | Parish/Settlement | Site<br>Area |
|----------|---------------------------------------------------------------------|-------------------|--------------|
| KW01     | Land to the east of Loveden<br>Lane, Lovedown Farm,<br>Lovedon Lane | Kings Worthy      | 7.6 ha       |

The site is located to the east of Kings Worthy and is in agricultural use. Access is via Lovedon Lane or Basingstoke Rd. The site is adjacent to the Lovedon Lane housing allocation and is bounded by agriculture to the north, south and east.