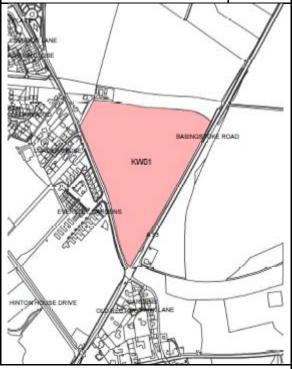

| Site Ref | Address                     | Parish/Settlement | Site<br>Area |
|----------|-----------------------------|-------------------|--------------|
| KW02     | Land adj Cart and Horses PH | Kings Worthy      | 4.737 ha     |

The site is located south east of Kings Worthy, located to the north of the District. The site is currently in use as agricultural land. The site is accessed from London Road and is adjacent to the Cart and Horses Public House and is bounded by residential to the west, north and south.