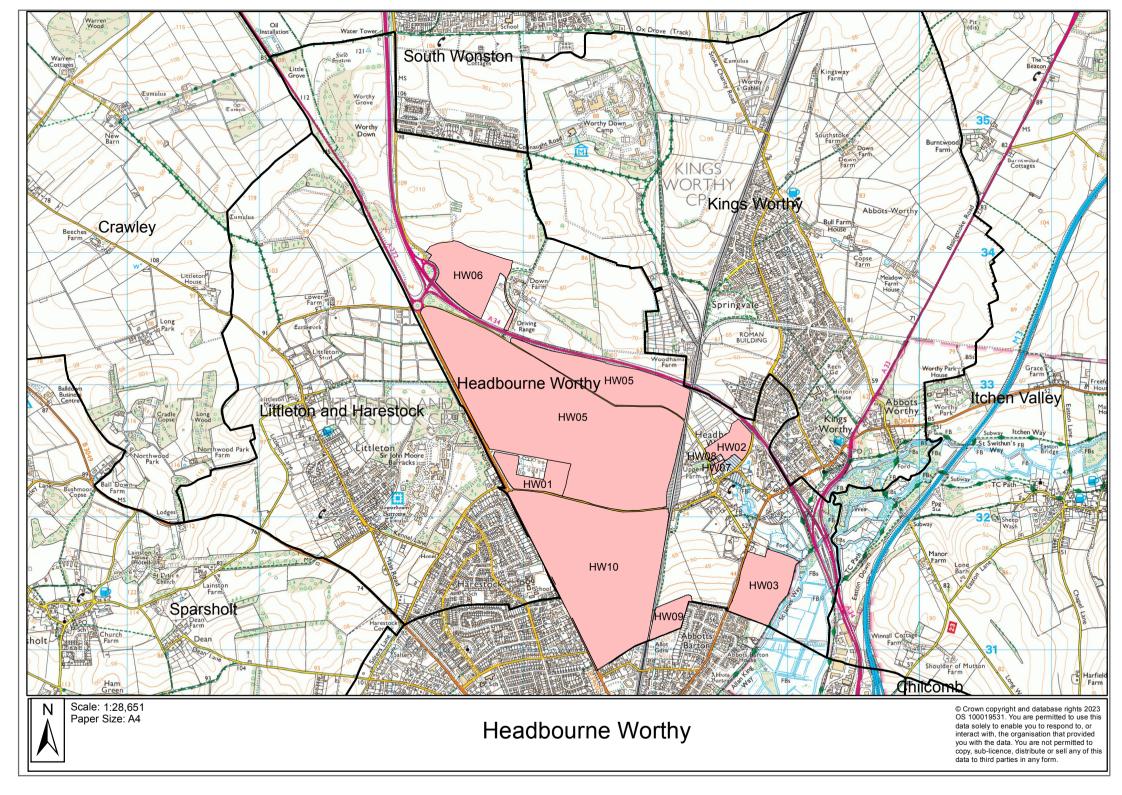

| Site Ref                                      |                                                        | Address                                                                                               |                                       | Parish/Settlement                                                                             | Site Area   |
|-----------------------------------------------|--------------------------------------------------------|-------------------------------------------------------------------------------------------------------|---------------------------------------|-----------------------------------------------------------------------------------------------|-------------|
| HW01                                          | Land Nor<br>Lane, Wi