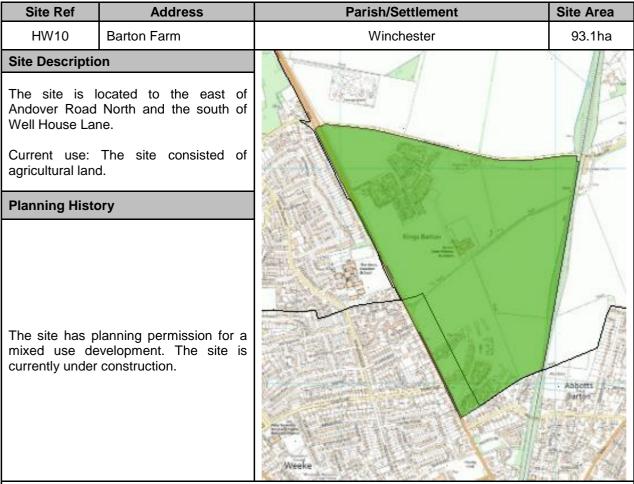

| c viability; market<br>elivery factors)                | t                            | *LOCATE LETTER WITH ORIG<br>SUBMISSION*                                                     | INAL          |  |

| Site Capacity                | 108                                                | 108   |                          |    |               |   |
|------------------------------|----------------------------------------------------|-------|--------------------------|----|---------------|---|
| Potential Der<br>development | Given the site<br>Countryside a<br>providing a yie | densi | ity of 30 dph was applie | əd |               |   |
| Phasing                      | 0 – 5 Years                                        | 108   | 6 – 10 Years             |    | 10 – 15 Years | 0 |



© Crown copyright and database rights. Winchester City Council 2021 OS 100019531. You are permitted to use this data solely to enable you to respond to, or interact with, the organisation that provided you with the data. You are not permitted to copy, sublicence, distribute or sell any of this data to third parties in any form.

| Site promotor                          | rs propose  | d use                              | Mixed use  |                              |       |  |  |
|----------------------------------------|-------------|------------------------------------|------------|------------------------------|-------|--|--|
| Suitability                            |             |                                    |            |                              |       |  |  |
| Environme