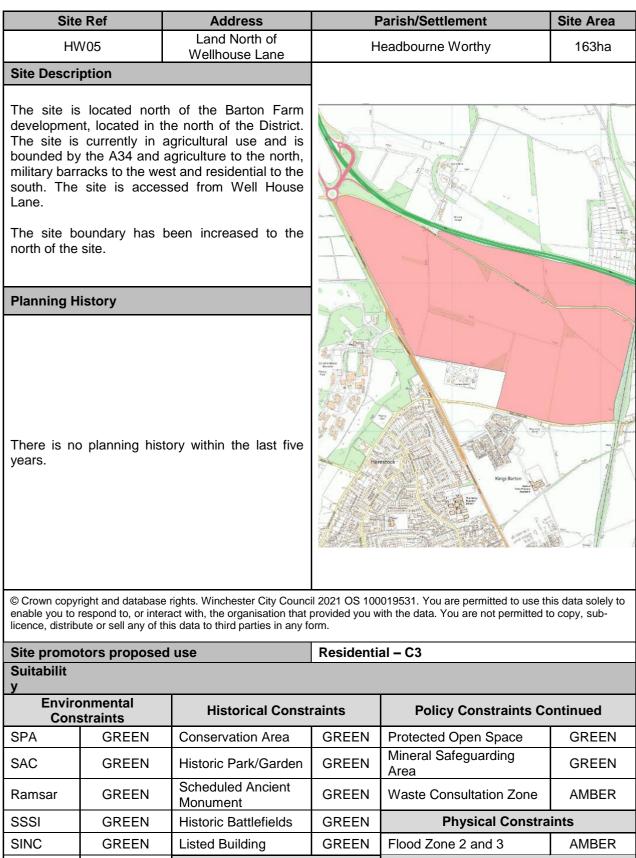

|     |     | 285                                                                                                           |       |                                                           |    |
| Potential Density and Yield (including development type)                           |             |     | g   |                                                                                                               | dph w | on within the Countrysic<br>vas applied providing a<br>s. | de |
| Phasing                                                                            | 0 – 5 Years | 285 | 6 — | 10 Years                                                                                                      | 0     | 10 – 15 Years                                             | 0  |



| SSSI                                                                        | GREEN | Historic Battlefields    | GREEN | Physical Constraints |                  |  |
|-----------------------------------------------------------------------------|-------|--------------------------|-------|----------------------|------------------|--|
| SINC                                                                        | GREEN | Listed Building          | GREEN | Flood Zone 2 and 3   | AMBER            |  |
| LNR                                                                         | GREEN | Policy Constra           | ints  | Other Considerations |                  |  |
| NNR                                                                         | GREEN | Countryside<br>(MTRA4)   | AMBER | Arc