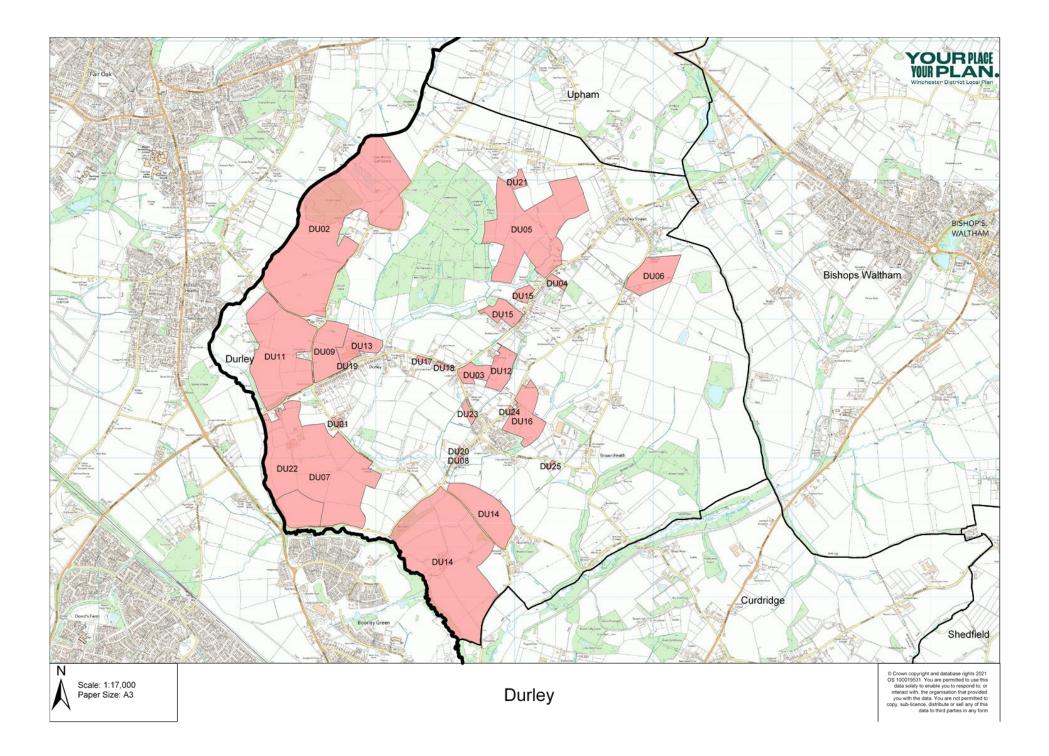

| Site Ref                                                  |                                          | Address                                                                                                                   |                  | Parish/Settlement                                                                                       | Site<br>Area |  |
|-----------------------------------------------------------|------------------------------------------|---------------------------------------------------------------------------------------------------------------------------|------------------|---------------------------------------------------------------------------------------------------------|--------------|--|
| DU01