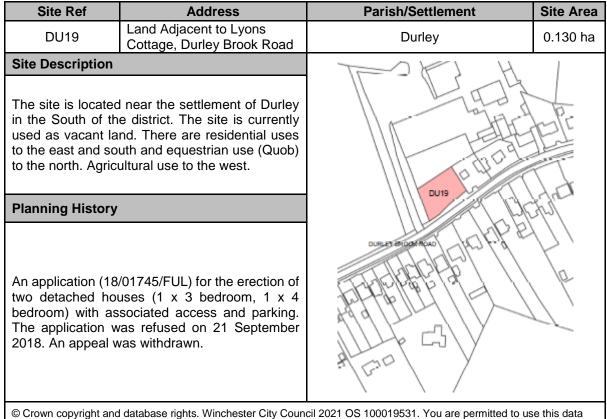

| Site Capacity |   |                                                                                                                  | 9                                      |   |               |   |
| Potential Density and Yield (including development type)                           |               |   | Given the sites location within the countryside a density of 30dph was applied providing a yield of 9 dwellings. |                                        |   |               |   |
| Phasing                                                                            | 0 – 5 Years   | 9 | 6 – 1                                                                                                            | 0 Years                                | 0 | 10 – 15 Years | 0 |



solely to enable you to respond to, or interact with, the organisation that provided you with the data. You are not permitted to copy, sub-licence, distribute or sell any of this data to third parties in any form.

#### Site promotors proposed use

C3 - Residential

| Environmental<br>Constraints |                                             | Historical Constraints           |                                    | Policy Constraints Continued                                                                                                                                                           |       |  |  |
|------------------------------|---------------------------------------------|----------------------------------|------------------------------------|-------------------------------