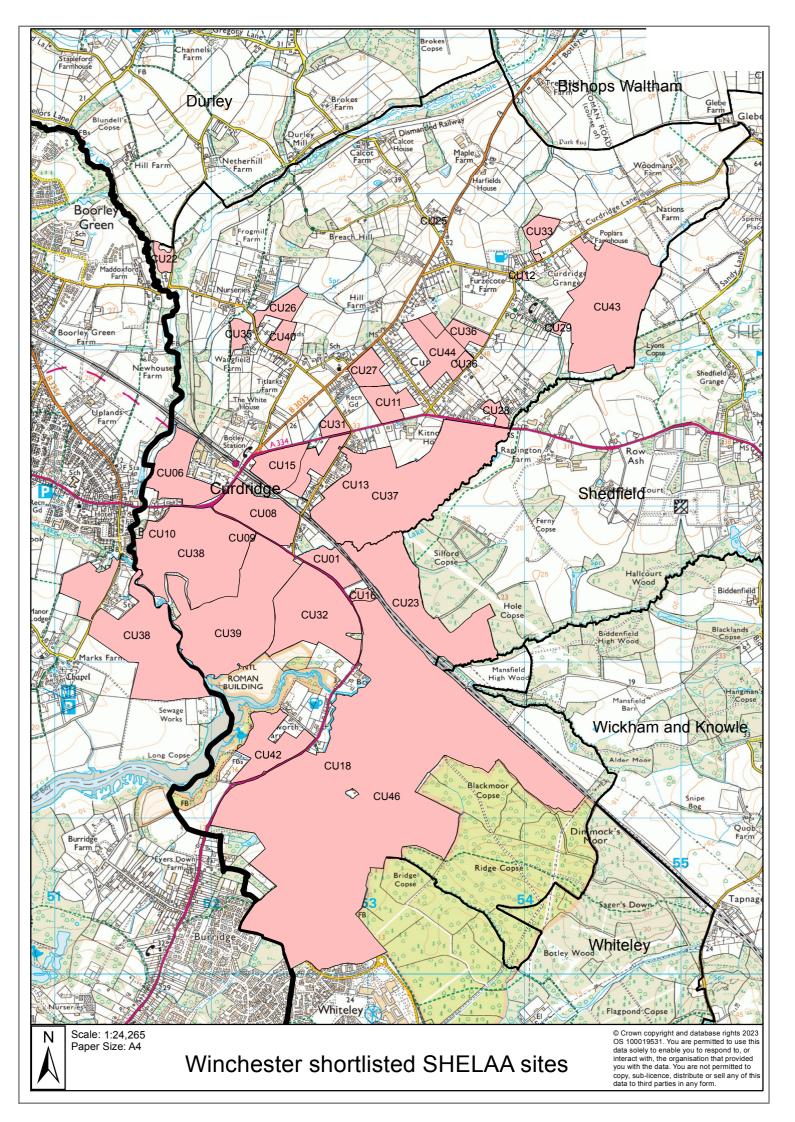

| Site Ref                                                 |                                          | Address                                                                                                        |                  | Parish/Settlement                                                                          | Site<br>Area         |  |  |
|----------------------------------------------------------|------------------------------------------|----------------------------------------------------------------------------------------------------------------|------------------|--------------------------------------------------------------------------------------------|----------------------|--|--|
| CU01                                                     | Land at F<br>Curbridg