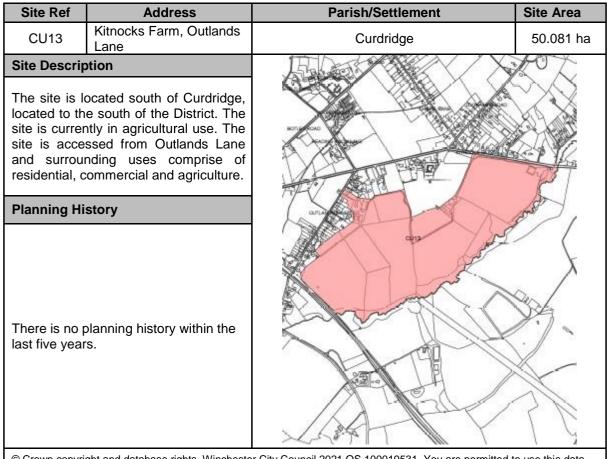

| Site Ref                                                 |                                          | Address                                                                                                        |                  | Parish/Settlement                                                                          | Site<br>Area         |  |  |
|----------------------------------------------------------|------------------------------------------|----------------------------------------------------------------------------------------------------------------|------------------|--------------------------------------------------------------------------------------------|----------------------|--|--|
| CU01                                                     | Land at F<br>Curbridge                   | airthorne Grange,                                                                                              |                  | Curdridge                                                                                  | 5.17 ha              |  |  |
| Site Descriptio                                          | • •                                      | -                                                                                                              | AND THE          |                                                                                            | Iss                  |  |  |
| to the south of th<br>in agricultural/g<br>accessed from | ne District.<br>arden Iano<br>Botley Roa | Curdridge, located<br>The site is currently<br>d use. The site is<br>ad and surrounding<br>al and agriculture. | The Lodge        | Boynell House                                                                              | Code I               |  |  |
| Planning Histo                                           | Planning History                         |                                                                                                                |                  |                                                                                            |                      |  |  |
| There is no plar<br>years.                               | nning histor                             | y within the last five                                                                                         |                  | Curdridge 13m                                                                              | ange<br>Fail<br>Gran |  |  |
| solely to enable you                                     | to respond to                            |                                                                                                                | anisation tha    | OS 100019531. You are permitted to u<br>t provided you with the data. You are n<br>y form. |                      |  |  |
| Site promotors                                           | proposed                                 | l use                                                                                                          | C3 - Residential |                                                                                            |                      |  |  |
| Suitability                                              |                                          |                                                                                                                |                  |                                                                                            |                      |  |  |
| Environme<br>Constrai                                    |                                          | Historical Cons                                                                                                | straints         | Policy Constraints Cor                                                                     | ntinued              |  |  |
| SPA                                                      | GREEN                                    | Conservation<br>Area                                                                                           | GREEN            | Protected Open Space                                                                       | GREEN                |  |  |
| SAC                                                      | GREEN                                    | Historic<br>Park/Garden                                                                                        | GREEN            | Mineral Safeguarding Area                                                                  | AMBER                |  |  |
| Ramsar                                                   | GREEN                                    | Scheduled<br>Ancient<br>Monument                                                                               | GREEN            | Waste Consultation Zone                                                                    | GREEN                |  |  |
| SSSI                                                     | GREEN                                    | Historic<br>Battlefields                                                                                       | GREEN            | Physical Constrain                                                                         | nts                  |  |  |
| SINC                                                     | AMBER                                    | Listed Building                                                                                                | GREEN            | Flood Zone 2 and 3                                                                         | GREEN                |  |  |
| LNR                                                      | GREEN                                    | Policy Const                                                                                                   | raints           | Other Consideration                                                                        | ons                  |  |  |
| NNR                                                      | GREEN                                    | Countryside<br>(MTRA4)                                                                                         | AMBER            | Archaeology                                                                                | GREEN                |  |  |
| Ancient<br>Woodland                                      | GREEN                                    | Settlement Gap<br>(CP18)                                                                                       | GREEN            | Accessibility                                                                              | AMBER                |  |  |
| TPO                                                      | GREEN                                    | AQMA                                                                                                           | GREEN            | Landscape                                                                                  | GREEN                |  |  |
| Initial high<br>assessm                                  |                                          | The si                                                                                                         | te is deem       | ed as deliverable/developable                                                              |                      |  |  |
| Availability (leg                                        | gal/owners                               | ship issues)                                                                                                   |                  | The site is not owned by the however they do have the co                                   |                      |  |  |