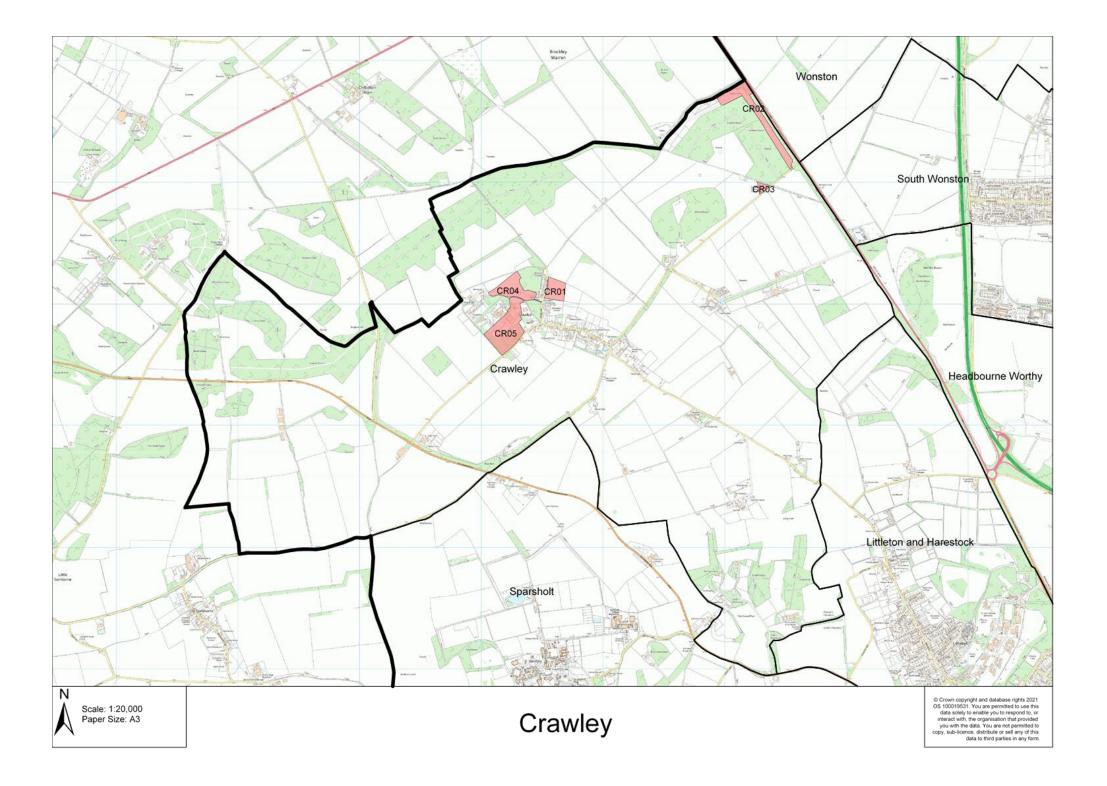

| Site Ref                                                                                         | A                                                                 | ddress                                                                                                                  |            | Parish/Settlement                         | Site Area |
|--------------------------------------------------------------------------------------------------|-------------------------------------------------------------------|-------------------------------------------------------------------------------------------------------------------------|------------|-------------------------------------------|-----------|
| CR01                                                                                             | Land from<br>Lane, Cra                                            | iting Hacks<br>awley                                                                                                    |            | Crawley                                   | 2.447 ha  |
| Site Descriptio                                                                                  |                                                                   |                                                                                                                         |            |                                           |           |
| located to the no<br>site is currently<br>is accessed from<br>the recreation<br>residential prop | orth west of<br>in agricultu<br>m Hacks L<br>ground<br>perties to | th of Crawley,<br>the District. The<br>ure use. The site<br>ane and adjoins<br>to the south,<br>the west and<br>d east. |            |                                           |           |
| Planning Histo                                                                                   | ry                                                                |                                                                                                                         | $\sim$     |                                           |           |
| five years.                                                                                      | © Crown copyright and database rights. Winchester C               |                                                                                                                         |            | at provided you with the data. You are no |           |
| Site promotors                                                                                   | proposed                                                          | luse                                                                                                                    | C3 - Resid | lential                                   |           |
| Suitability                                                                                      |                                                                   |                                                                                                                         |            |                                           |           |
| Environme<br>Constrai                                                                            |                                                                   | Historical Co                                                                                                           | nstraints  | Policy Constraints Cont                   | inued     |
| SPA                                                                                              | GREEN                                                             | Conservation<br>Area                                                                                                    | GREEN      | Protected Open Space                      | GREEN     |
| SAC                                                                                              | GREEN                                                             | Historic<br>Park/Garden                                                                                                 | GREEN      | Mineral Safeguarding Area                 | GREEN     |
| Ramsar                                                                                           | GREEN                                                             | Scheduled<br>Ancient<br>Monument                                                                                        | GREEN      | Waste Consultation Zone                   | GREEN     |
| SSSI                                                                                             | GREEN                                                             | Historic<br>Battlefields                                                                                                | GREEN      | Physical Constraint                       | S         |
| SINC                                                                                             | GREEN                                                             | Listed Building                                                                                                         | GREEN      | Flood Zone 2 and 3                        | GREEN     |
| LNR                                                                                              | GREEN                                                             | Policy Cons                                                                                                             | straints   | Other Consideration                       | IS        |
| NNR                                                                                              | GREEN                                                             | Countryside<br>(MTRA4)                                                                                                  | AMBER      | Archaeology                               | GREEN     |
| Ancient<br>Woodland                                                                              | GREEN                                                             | Settlement<br>Gap (CP18)                                                                                                | GREEN      | Accessibility                             | AMBER     |

| Site Ref                                                                    | Address                                                                                                                                                                                       | Parish/Settlement                                                                                                                                    | Site Area |
|-----------------------------------------------------------------------------|-----------------------------------------------------------------------------------------------------------------------------------------------------------------------------------------------|------------------------------------------------------------------------------------------------------------------------------------------------------|-----------|
| CR02                                                                        | Barton Ashes, Crawley                                                                                                                                                                         | Crawley                                                                                                                                              | 6.386 ha  |
| Site Descri                                                                 | ption                                                                                                                                                                                         |                                                                                                                                                      | V         |
| the north we<br>site is curren<br>site is acce<br>(A272) an<br>agricultural | located north of Crawley, in<br>est area of the District. The<br>ntly used as an airfield. The<br>essed from Andover Road<br>nd is surrounded by<br>uses the nearest<br>are Crawley and South | a donate a crez                                                                                                                                      | Ň         |
| Planning H                                                                  | istory                                                                                                                                                                                        |                                                                                                                                                      |           |
| There is no<br>last five yea                                                | planning history within the<br>rs.                                                                                                                                                            |                                                                                                                                                      |           |
| solely to enable                                                            |                                                                                                                                                                                               | er City Council 2021 OS 100019531. You are permitted<br>, the organisation that provided you with the data. You a<br>a to third parties in any form. |           |
| Site promo                                                                  | tors proposed use                                                                                                                                                                             | C3 - Residential                                                                                                                                     |           |
| Suitability                                                                 |                                                                                                                                                                                               |                                                                                                                                                      |           |

| Site Ref                                                               |                                                                                | Address                                                                                                                                                  | Pa                 | rish/Settlement                     | Site Area     |
|------------------------------------------------------------------------|--------------------------------------------------------------------------------|----------------------------------------------------------------------------------------------------------------------------------------------------------|--------------------|-------------------------------------|---------------|
| CR03                                                                   |                                                                                | rns, Old Spitfire<br>Crawley Road                                                                                                                        |                    | Crawley                             | 0.557 ha      |
| Site Descri                                                            |                                                                                |                                                                                                                                                          | 1                  |                                     | 11            |
| north west a<br>currently T<br>Storage and<br>accessed f<br>surrounded | area of the<br>he site is<br>d Distributi<br>from Craw<br>by agri<br>ttlements | th of Crawley, in the<br>District. The site is<br>currently used for<br>on (B8). The site is<br>vley Road and is<br>cultural uses the<br>are Crawley and |                    |                                     |               |
| Planning H                                                             | istory                                                                         |                                                                                                                                                          |                    | The Carl                            |               |
| five years.                                                            |                                                                                | istory within the last                                                                                                                                   | the Council 2021 C | DS 100019531. You are permitted to  | use this data |
| solely to enabl                                                        | e you to resp                                                                  |                                                                                                                                                          | organisation that  | provided you with the data. You are |               |
| Site promo                                                             | tors prop                                                                      | osed use                                                                                                                                                 | C3 - Resider       | ntial                               |               |
| Suitability                                                            |                                                                                |                                                                                                                                                          |                    |                                     |               |
| Environ<br>Constr                                                      |                                                                                | Historical Cor                                                                                                                                           | nstraints          | Policy Constraints C                | ontinued      |
| SPA                                                                    | GREEN                                                                          | Conservation<br>Area                                                                                                                                     | GREEN              | Protected Open Space                | GREEN         |
| SAC                                                                    | GREEN                                                                          | Historic<br>Park/Garden                                                                                                                                  | GREEN              | Mineral Safeguarding<br>Area        | GREEN         |
| Ramsar                                                                 | GREEN                                                                          | Scheduled<br>Ancient<br>Monument                                                                                                                         | GREEN              | Waste Consultation Zone             | GREEN         |
| SSSI                                                                   | GREEN                                                                          | Historic<br>Battlefields                                                                                                                                 | GREEN              | Physical Constra                    | aints         |
| SINC                                                                   | GREEN                                                                          | Listed Building                                                                                                                                          | GREEN              | Flood Zone 2 and 3                  | GREEN         |
| LNR                                                                    | GREEN                                                                          | Policy Cons                                                                                                                                              | traints            | Other Considera                     | tions         |
| NNR                                                                    | GREEN                                                                          | Countryside<br>(MTRA4)                                                                                                                                   | AMBER              | Archaeology                         | GREEN         |
| Ancient<br>Woodland                                                    | GREEN                                                                          | Settlement Gap<br>(CP18)                                                                                                                                 | GREEN              | Accessibility                       | AMBER         |
| TPO                                                                    | GREEN                                                                          | AQMA                                                                                                                                                     | GREEN              | Landscape                           | GREEN         |
| Initial bio                                                            | h loval                                                                        |                                                                                                                                                          |                    |                                     |               |

| Site Ref                                                                           | Address                                                                                                                                                                                                  | Parish/Settlement | Site Area |
|------------------------------------------------------------------------------------|----------------------------------------------------------------------------------------------------------------------------------------------------------------------------------------------------------|-------------------|-----------|
| CR04                                                                               | Land at Newlands,<br>Crawley, SO21 2PY                                                                                                                                                                   | Crawley           | 4.243 ha  |
| Site Descrip                                                                       | tion                                                                                                                                                                                                     |                   |           |
| located to the<br>The site is c<br>The site is a<br>and adjoins (<br>residential p | located north of Crawley,<br>e north west of the District.<br>urrently in agriculture use.<br>ccessed from Hacks Lane<br>Crawley Court to the south,<br>roperties to the east and<br>the north and west. |                   |           |
| Planning His                                                                       | story                                                                                                                                                                                                    |                   | 1 de la   |
| There is no last five years                                                        | planning history within the<br>s.                                                                                                                                                                        |                   |           |

| Site Ref                                                                                                                                                                                                                    |                                                                                                                                                            | Address                                                                                                                                                                                                                                                                                                                                              |                                                             | Parish/Settlement                                                                                                                                                          | Site<br>Area                                                                                                                                                                                                                                                                                                                                                                                                                                                                                                                                                                                                                                                                                                           |  |  |
|-----------------------------------------------------------------------------------------------------------------------------------------------------------------------------------------------------------------------------|------------------------------------------------------------------------------------------------------------------------------------------------------------|------------------------------------------------------------------------------------------------------------------------------------------------------------------------------------------------------------------------------------------------------------------------------------------------------------------------------------------------------|-------------------------------------------------------------|----------------------------------------------------------------------------------------------------------------------------------------------------------------------------|------------------------------------------------------------------------------------------------------------------------------------------------------------------------------------------------------------------------------------------------------------------------------------------------------------------------------------------------------------------------------------------------------------------------------------------------------------------------------------------------------------------------------------------------------------------------------------------------------------------------------------------------------------------------------------------------------------------------|--|--|
| CR05                                                                                                                                                                                                                        |                                                                                                                                                            | rawley Court,<br>ter, SO21 2QA                                                                                                                                                                                                                                                                                                                       |                                                             | Crawley                                                                                                                                                                    | 12 ha                                                                                                                                                                                                                                                                                                                                                                                                                                                                                                                                                                                                                                                                                                                  |  |  |
| Site Description                                                                                                                                                                                                            |                                                                                                                                                            |                                                                                                                                                                                                                                                                                                                                                      |                                                             | A)                                                                                                                                                                         | ~                                                                                                                                                                                                                                                                                                                                                                                                                                                                                                                                                                                                                                                                                                                      |  |  |
| comprises part<br>Crawley Cour<br>parking/landscr<br>uses are - the r<br>north and cour                                                                                                                                     | t of the bu<br>t, currently<br>aping by A<br>remainder of<br>tyside to the<br>nainly res                                                                   |                                                                                                                                                                                                                                                                                                                                                      |                                                             |                                                                                                                                                                            | E .                                                                                                                                                                                                                                                                                                                                                                                                                                                                                                                                                                                                                                                                                                                    |  |  |
| Planning Histo                                                                                                                                                                                                              | ory                                                                                                                                                        |                                                                                                                                                                                                                                                                                                                                                      | Ser.                                                        | 268 AV                                                                                                                                                                     | 1-                                                                                                                                                                                                                                                                                                                                                                                                                                                                                                                                                                                                                                                                                                                     |  |  |
| facade of cent<br>the link buildin<br>the glass, glazi<br>upper levels fa<br>with reflective<br>2019; 18/0101<br>sycamore locat<br>eastern bound                                                                            | tral entrand<br>g). This rel<br>ing bars an<br>cing the fro<br>glass - Per<br>18/TPO -<br>ted in wood<br>ary - Perm                                        | d alteration to the front<br>ce building (known as<br>ates to the removal of<br>d panels on lower and<br>ont and replacing them<br>mitted 18th November<br>Remove all ash and<br>lland within 5 metres of<br>hitted 23rd May 2018;                                                                                                                   |                                                             |                                                                                                                                                                            |                                                                                                                                                                                                                                                                                                                                                                                                                                                                                                                                                                                                                                                                                                                        |  |  |
| to 3m above t<br>1st May 2019;<br>Fell - Permittee<br>© Crown copyright<br>solely to enable yo                                                                                                                              | he astrotur<br>19/01603/<br>and database<br>ou to respond                                                                                                  |                                                                                                                                                                                                                                                                                                                                                      | sation that pro                                             | 100019531. You are permitted to us<br>ovided you with the data. You are no<br>rm.                                                                                          |                                                                                                                                                                                                                                                                                                                                                                                                                                                                                                                                                                                                                                                                                                                        |  |  |
| to 3m above t<br>1st May 2019;<br>Fell - Permittee<br>© Crown copyright<br>solely to enable yo                                                                                                                              | he astrotur<br>19/01603/<br>d<br>and database<br>but to respond<br>distribute or s                                                                         | f pathway - Permitted<br>TPO - T1 Dead tree -<br>e rights. Winchester City Cour<br>to, or interact with, the organis<br>sell any of this data to third pa                                                                                                                                                                                            | sation that pro                                             | ovided you with the data. You are no rm.                                                                                                                                   |                                                                                                                                                                                                                                                                                                                                                                                                                                                                                                                                                                                                                                                                                                                        |  |  |
| to 3m above t<br>1st May 2019;<br>Fell - Permitted<br>© Crown copyright<br>solely to enable yo<br>copy, sub-licence,                                                                                                        | he astrotur<br>19/01603/<br>d<br>and database<br>but to respond<br>distribute or s                                                                         | f pathway - Permitted<br>TPO - T1 Dead tree -<br>e rights. Winchester City Cour<br>to, or interact with, the organis<br>sell any of this data to third pa                                                                                                                                                                                            | sation that pro<br>rties in any fo                          | ovided you with the data. You are no rm.                                                                                                                                   | 12 ha   12 ha   12 ha     12 ha     Set 12 ha </th |  |  |
| to 3m above t<br>1st May 2019;<br>Fell - Permitter<br>© Crown copyright<br>solely to enable yo<br>copy, sub-licence,<br>Site promotor                                                                                       | he astrotur<br>19/01603/<br>d<br>and database<br>u to respond<br>distribute or s<br><b>s propose</b><br>ental                                              | f pathway - Permitted<br>TPO - T1 Dead tree -<br>e rights. Winchester City Cour<br>to, or interact with, the organis<br>sell any of this data to third pa                                                                                                                                                                                            | sation that pro<br>rties in any fo<br>Mixed Us              | ovided you with the data. You are no rm.                                                                                                                                   | ot permitted to                                                                                                                                                                                                                                                                                                                                                                                                                                                                                                                                                                                                                                                                                                        |  |  |
| to 3m above t<br>1st May 2019;<br>Fell - Permittee<br>© Crown copyright<br>solely to enable yo<br>copy, sub-licence,<br>Site promotor<br>Suitability<br>Environm                                                            | he astrotur<br>19/01603/<br>d<br>and database<br>u to respond<br>distribute or s<br><b>s propose</b><br>ental                                              | f pathway - Permitted<br>TPO - T1 Dead tree -<br>e rights. Winchester City Court<br>to, or interact with, the organis<br>sell any of this data to third pa<br>d use                                                                                                                                                                                  | sation that pro<br>rties in any fo<br>Mixed Us              | ovided you with the data. You are no<br>rm.<br>Se<br>Policy Constraints Con<br>Protected Open Space                                                                        | ot permitted to                                                                                                                                                                                                                                                                                                                                                                                                                                                                                                                                                                                                                                                                                                        |  |  |
| to 3m above t<br>1st May 2019;<br>Fell - Permitter<br>© Crown copyright<br>solely to enable yo<br>copy, sub-licence,<br>Site promotor<br>Suitability<br>Environm<br>Constra                                                 | he astrotur<br>19/01603/<br>and databas<br>to respond<br>distribute or s<br>s propose<br>ental<br>ints                                                     | f pathway - Permitted<br>TPO - T1 Dead tree -<br>e rights. Winchester City Court<br>to, or interact with, the organis<br>eell any of this data to third pa<br><b>d use</b><br>Historical Constr<br>Conservation Area<br>Historic Park/Garden                                                                                                         | sation that pro<br>rties in any fo<br>Mixed Us<br>raints    | ovided you with the data. You are no<br>rm.<br>se<br>Policy Constraints Co                                                                                                 | ntinued                                                                                                                                                                                                                                                                                                                                                                                                                                                                                                                                                                                                                                                                                                                |  |  |
| to 3m above t<br>1st May 2019;<br>Fell - Permitted<br>© Crown copyright<br>solely to enable yo<br>copy, sub-licence,<br>Site promotor<br>Suitability<br>Environm<br>Constrat<br>SPA                                         | he astrotur<br>19/01603/<br>a<br>and databasion<br>to respond<br>distribute or s<br>s propose<br>ental<br>ints<br>GREEN                                    | f pathway - Permitted<br>TPO - T1 Dead tree -<br>e rights. Winchester City Court<br>to, or interact with, the organis<br>eell any of this data to third pa<br>d use<br>Historical Constr<br>Conservation Area                                                                                                                                        | maints                                                      | vided you with the data. You are norm.<br>Se<br>Policy Constraints Con<br>Protected Open Space<br>Mineral Safeguarding                                                     | ntinued<br>GREEN<br>GREEN                                                                                                                                                                                                                                                                                                                                                                                                                                                                                                                                                                                                                                                                                              |  |  |
| to 3m above t<br>1st May 2019;<br>Fell - Permitted<br>© Crown copyright<br>solely to enable yc<br>copy, sub-licence,<br>Site promotor<br>Suitability<br>Environm<br>Constrat<br>SPA<br>SAC                                  | he astrotur<br>19/01603/<br>and databass<br>to respond<br>distribute or s<br>s propose<br>ental<br>ints<br>GREEN<br>GREEN                                  | f pathway - Permitted<br>TPO - T1 Dead tree -<br>e rights. Winchester City Court<br>to, or interact with, the organis<br>eell any of this data to third pa<br>d use<br>Historical Constr<br>Conservation Area<br>Historic Park/Garden<br>Scheduled Ancient                                                                                           | maints GREEN AMBER                                          | Policy Constraints Con<br>Protected Open Space<br>Mineral Safeguarding<br>Area                                                                                             | ntinued<br>GREEN<br>GREEN<br>GREEN                                                                                                                                                                                                                                                                                                                                                                                                                                                                                                                                                                                                                                                                                     |  |  |
| to 3m above t<br>1st May 2019;<br>Fell - Permitted<br>© Crown copyright<br>solely to enable yo<br>copy, sub-licence,<br>Site promotor<br>Suitability<br>Environm<br>Constrai<br>SPA<br>SAC<br>Ramsar                        | he astrotur<br>19/01603/<br>and databas<br>to respond<br>distribute or s<br><b>s propose</b><br>ental<br>ints<br>GREEN<br>GREEN                            | f pathway - Permitted<br>TPO - T1 Dead tree -<br>e rights. Winchester City Court<br>to, or interact with, the organis<br>sell any of this data to third pa<br>d use<br>Historical Constr<br>Conservation Area<br>Historic Park/Garden<br>Scheduled Ancient<br>Monument                                                                               | Mixed Us<br>maints<br>GREEN<br>AMBER<br>GREEN               | Policy Constraints Con<br>Protected Open Space<br>Mineral Safeguarding<br>Area<br>Waste Consultation Zone                                                                  | ntinued<br>GREEN<br>GREEN<br>GREEN<br>GREEN                                                                                                                                                                                                                                                                                                                                                                                                                                                                                                                                                                                                                                                                            |  |  |
| to 3m above t<br>1st May 2019;<br>Fell - Permitted<br>© Crown copyright<br>solely to enable yo<br>copy, sub-licence,<br>Site promotor<br>Suitability<br>Environm<br>Constrai<br>SPA<br>SAC<br>Ramsar<br>SSSI                | he astrotur<br>19/01603/<br>and databasion<br>to respond<br>distribute or s<br>s propose<br>ental<br>ints<br>GREEN<br>GREEN<br>GREEN<br>GREEN              | f pathway - Permitted<br>TPO - T1 Dead tree -<br>e rights. Winchester City Court<br>to, or interact with, the organis<br>eell any of this data to third pa<br>d use<br>Historical Constr<br>Conservation Area<br>Historic Park/Garden<br>Scheduled Ancient<br>Monument<br>Historic Battlefields                                                      | AMBER<br>GREEN<br>GREEN<br>GREEN<br>GREEN<br>GREEN<br>GREEN | Policy Constraints Con<br>Protected Open Space<br>Mineral Safeguarding<br>Area<br>Waste Consultation Zone<br>Physical Constrai                                             | ntinued<br>GREEN<br>GREEN<br>GREEN<br>nts<br>GREEN                                                                                                                                                                                                                                                                                                                                                                                                                                                                                                                                                                                                                                                                     |  |  |
| to 3m above t<br>1st May 2019;<br>Fell - Permitted<br>© Crown copyright<br>solely to enable yo<br>copy, sub-licence,<br>Site promotor<br>Suitability<br>Environm<br>Constrat<br>SPA<br>SAC<br>Ramsar<br>SSSI<br>SINC        | he astrotur<br>19/01603/<br>and databas<br>to respond<br>distribute or s<br><b>s propose</b><br>ental<br>ints<br>GREEN<br>GREEN<br>GREEN<br>GREEN<br>GREEN | f pathway - Permitted<br>TPO - T1 Dead tree -<br>e rights. Winchester City Court<br>to, or interact with, the organis<br>sell any of this data to third pa<br>d use<br>Historical Constr<br>Conservation Area<br>Historic Park/Garden<br>Scheduled Ancient<br>Monument<br>Historic Battlefields<br>Listed Building                                   | AMBER<br>GREEN<br>GREEN<br>GREEN<br>GREEN<br>GREEN<br>GREEN | Policy Constraints Con<br>Protected Open Space<br>Mineral Safeguarding<br>Area<br>Waste Consultation Zone<br>Physical Constrai<br>Flood Zone 2 and 3                       | ntinued<br>GREEN<br>GREEN<br>GREEN<br>GREEN<br>OREEN                                                                                                                                                                                                                                                                                                                                                                                                                                                                                                                                                                                                                                                                   |  |  |
| to 3m above t<br>1st May 2019;<br>Fell - Permitted<br>© Crown copyright<br>solely to enable yo<br>copy, sub-licence,<br>Site promotor<br>Suitability<br>Environm<br>Constrat<br>SPA<br>SAC<br>Ramsar<br>SSSI<br>SINC<br>LNR | he astrotur<br>19/01603/<br>and databas<br>to respond<br>distribute or s<br>s propose<br>ental<br>ints<br>GREEN<br>GREEN<br>GREEN<br>GREEN<br>GREEN        | f pathway - Permitted<br>TPO - T1 Dead tree -<br>e rights. Winchester City Court<br>to, or interact with, the organis<br>eell any of this data to third pa<br>d use<br>Historical Constr<br>Conservation Area<br>Historic Park/Garden<br>Scheduled Ancient<br>Monument<br>Historic Battlefields<br>Listed Building<br>Policy Constrai<br>Countryside | AMBER<br>GREEN<br>GREEN<br>GREEN<br>GREEN<br>GREEN<br>GREEN | Policy Constraints Con<br>Protected Open Space<br>Mineral Safeguarding<br>Area<br>Waste Consultation Zone<br>Physical Constrai<br>Flood Zone 2 and 3<br>Other Consideratio | ntinued<br>GREEN<br>GREEN<br>GREEN<br>GREEN<br>ONS<br>GREEN                                                                                                                                                                                                                                                                                                                                                                                                                                                                                                                                                                                                                                                            |  |  |