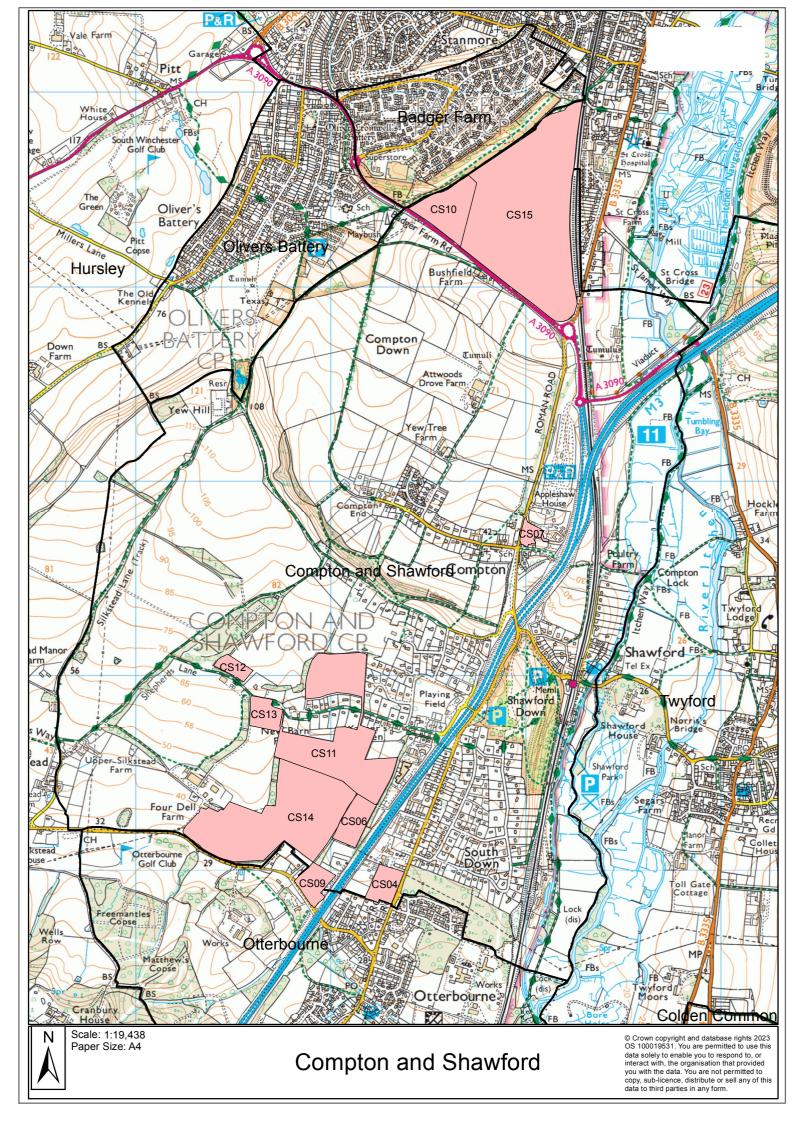

| Site Ref                                                                                               |                                                                      | Address                                                                                                                                                                  |                 | Parish/Settlement                                                              | Site<br>Area |
|--------------------------------------------------------------------------------------------------------|----------------------------------------------------------------------|--------------------------------------------------------------------------------------------------------------------------------------------------------------------------|-----------------|--------------------------------------------------------------------------------|--------------|
| CS04                                                                                                   |                                                                      | George Beckett<br>s, Otterbourne                                                                                                                                         | Co              | ompton and Shawford                                                            | 2.466 ha     |
| Site Description                                                                                       |                                                                      |                                                                                                                                                                          | A               | JULAN M                                                                        |              |
| of Otterbourne, ir<br>site is currently u<br>accessed from<br>bounded by agric<br>residential to the s | n the south<br>sed for ag<br>Otterbour<br>ulture to th<br>South. The | Southdown and north<br>of the District. The<br>riculture. The site is<br>rne Road and is<br>e north and east and<br>Site is located within<br><i>y</i> n settlement gap. |                 |                                                                                |              |
| Planning History                                                                                       | /                                                                    |                                                                                                                                                                          |                 |                                                                                |              |
| years.<br>© Crown copyright an solely to enable you to                                                 | d database ri<br>o respond to,                                       |                                                                                                                                                                          | sation that pro | 100019531. You are permitted to use<br>by vided you with the data. You are not |              |
| Site promotors p                                                                                       | proposed                                                             | use                                                                                                                                                                      | C3 - Res        | idential                                                                       |              |
| Suitability                                                                                            |                                                                      |                                                                                                                                                                          |                 |                                                                                |              |
| Environmer<br>Constrain                                                                                |                                                                      | Historical Cons                                                                                                                                                          | traints         | Policy Constraints Cor                                                         | tinued       |
| SPA                                                                                                    | GREEN                                                                | Conservation Area                                                                                                                                                        | GREEN           | Protected Open Space                                                           | GREEN        |
| SAC                                                                                                    | GREEN                                                                | Historic<br>Park/Garden                                                                                                                                                  | GREEN           | Mineral Safeguarding<br>Area                                                   | GREEN        |
| Ramsar                                                                                                 | GREEN                                                                | Scheduled Ancient<br>Monument                                                                                                                                            | GREEN           | Waste Consultation Zone                                                        | GREEN        |
| SSSI                                                                                                   | GREEN                                                                | Historic<br>Battlefields                                                                                                                                                 | GREEN           | Physical Constrain                                                             | nts          |
| SINC                                                                                                   | GREEN                                                                | Listed Building                                                                                                                                                          | GREEN           | Flood Zone 2 and 3                                                             | GREEN        |
| LNR                                                                                                    | GREEN                                                                | Policy Constra                                                                                                                                                           | aints           | Other Consideration                                                            | ons          |
| NNR                                                                                                    | GREEN                                                                | Countryside<br>(MTRA4)                                                                                                                                                   | AMBER           | Archaeology                                                                    | GREEN        |
| Ancient<br>Woodland                                                                                    | GREEN                                                                | Settlement Gap<br>(CP18)                                                                                                                                                 | AMBER           | Accessibility                                                                  | AMBER        |
| ТРО                                                                                                    | GREEN                                                                | AQMA                                                                                                                                                                     | GREEN           | Landscape                                                                      | AMBER        |
| Initial high I<br>assessme                                                                             |                                                                      |                                                                                                                                                                          | ne coalesce     | ement gap and development<br>ence of Compton and Otterbo                       | urne.        |
| Availability (lega                                                                                     | l/ownersh                                                            | ip issues)                                                                                                                                                               |                 | The site is being promoted<br>sole landowner and has sta                       |              |

|                                        |                                          |       |         | the site is im development |       | iately available fo                                     | or |
|----------------------------------------|------------------------------------------|-------|---------|----------------------------|-------|---------------------------------------------------------|----|
| Achievability (ec<br>cost factors; del | onomic viability; mark<br>ivery factors) | et fa | ctors;  |                            | issue | he site have not<br>es regarding the<br>ing the site.   |    |
| Site Capacity                          |                                          |       |         | 48                         |       |                                                         |    |
| Potential Density<br>type)             | y and Yield (including o                 | devel | lopment |                            | den   | ation within the<br>sity of 30 dph was<br>a yield of 48 |    |
| Phasing                                | 0 – 5 Years                              | 48    | 6 – 1   | 0 Years                    | 0     | 10 – 15 Years                                           | 0  |

| Site Ref                                                            | Address                                                                                                                                                                                               | Parish/Settlement    | Site Area            |
|---------------------------------------------------------------------|-------------------------------------------------------------------------------------------------------------------------------------------------------------------------------------------------------|----------------------|----------------------|
| CS06                                                                | Land adjacent to Windrush<br>Cottage, Shepards Lane                                                                                                                                                   | Compton and Shawford | 3.14 ha              |
| Site Description                                                    |                                                                                                                                                                                                       |                      | Statistic Statistics |
| the south of the used as a resid accessed from SI                   | d to the east of Southdown, in<br>District. The site is currently<br>dential property. The site is<br>hepherds Lane and is bounded<br>the south, east and west to the<br>s a school.                  | 1000                 |                      |
| Planning History                                                    | y                                                                                                                                                                                                     | 1 2                  | 1 11                 |
| Permitted 7th<br>Replacement dw<br>2021; An applica<br>renewal of o | Renewal of 16/03444/OUT -<br>May 2020 20/02336/FUL -<br>elling - Permitted 7th January<br>ation (16/03444/OUT) for the<br>utline planning permission<br>r a replacement dwelling which<br>March 2017. |                      |                      |

copy, sub-licence, distribute or sell any of this data to third parties in any form.

#### Site promotors proposed use C3 - Residential

# Suitability

| Environme<br>Constrair   |            | Historical Cons                  | traints    | Policy Constraints Co                                                           | ontinued |
|--------------------------|------------|----------------------------------|------------|---------------------------------------------------------------------------------|----------|
| SPA                      | GREEN      | Conservation<br>Area             | GREEN      | Protected Open Space                                                            | GREEN    |
| SAC                      | GREEN      | Historic<br>Park/Garden          | GREEN      | Mineral Safeguarding<br>Area                                                    | GREEN    |
| Ramsar                   | GREEN      | Scheduled<br>Ancient<br>Monument | GREEN      | Waste Consultation Zone                                                         | GREEN    |
| SSSI                     | GREEN      | Historic<br>Battlefields         | GREEN      | Physical Constra                                                                | ints     |
| SINC                     | GREEN      | Listed Building                  | GREEN      | Flood Zone 2 and 3                                                              | GREEN    |
| LNR                      | GREEN      | Policy Constr                    | aints      | Other Considerat                                                                | ions     |
| NNR                      | GREEN      | Countryside<br>(MTRA4)           | AMBER      | Archaeology                                                                     | GREEN    |
| Ancient<br>Woodland      | GREEN      | Settlement Gap<br>(CP18)         | GREEN      | Accessibility                                                                   | AMBER    |
| TPO                      | AMBER      | AQMA                             | GREEN      | Landscape                                                                       | GREEN    |
| Initial high<br>assessme |            | The site                         | e is deeme | ed as deliverable/developable                                                   |          |
| Availability (lega       | al/ownersł | nip issues)                      |            | The site is not owned by the promoter however they do consent by the landowners | have the |

|                                       |                                           |        |          | indicated tha available for |      | e site is immediate<br>elopment.                                   | ly  |
|---------------------------------------|-------------------------------------------|--------|----------|-----------------------------|------|--------------------------------------------------------------------|-----|
| Achievability (ee<br>cost factors; de | conomic viability; mar<br>livery factors) | ket fa | actors;  |                             | issu | the site have not<br>es regarding the<br>ing the site.             |     |
| Site Capacity                         |                                           |        |          | 61                          |      |                                                                    |     |
| Potential Densit<br>type)             | y and Yield (including                    | deve   | elopment | Countryside a               | den  | cation within the<br>Isity of 30 dph was<br>a yield of 61 dwelling | gs. |
| Phasing                               | 0 – 5 Years                               | 61     | 6 – 1    | 0 Years                     | 0    | 10 – 15 Years                                                      | 0   |

| Site Ref                          |                                           | Address                                                                                          |              | Parish/Settlement                                                                             | Site Area       |
|-----------------------------------|-------------------------------------------|--------------------------------------------------------------------------------------------------|--------------|-----------------------------------------------------------------------------------------------|-----------------|
| CS07                              | Compton                                   | Manor Farm<br>, Otterbourne                                                                      | (            | Compton and Shawford                                                                          | 1.049 ha        |
| Site Descripti                    |                                           | •                                                                                                |              |                                                                                               | The Coach House |
| is bounded to t<br>and by country | he west by<br>/side and sp<br>e north, ea | the countryside. It<br>Otterbourne Road<br>poradic residential<br>st and south. The<br>ural use. |              |                                                                                               |                 |
| Planning Hist                     | ory                                       |                                                                                                  | P II         |                                                                                               | X~m             |
| five years.                       | t and databas                             |                                                                                                  | organisation | 21 OS 100019531. You are permitted that provided you with the data. You a any form.           |                 |
| Site promotor                     | s propose                                 | d use                                                                                            | C3 - Res     | sidential                                                                                     |                 |
| Suitability                       |                                           |                                                                                                  |              |                                                                                               |                 |
| Environm<br>Constra               |                                           | Historical Con                                                                                   | straints     | Policy Constraints Co                                                                         | ontinued        |
| SPA                               | GREEN                                     | Conservation<br>Area                                                                             | AMBER        | Protected Open Space                                                                          | GREEN           |
| SAC                               | GREEN                                     | Historic<br>Park/Garden                                                                          | GREEN        | Mineral Safeguarding Area                                                                     | GREEN           |
| Ramsar                            | GREEN                                     | Scheduled<br>Ancient<br>Monument                                                                 | GREEN        | Waste Consultation Zone                                                                       | GREEN           |
| SSSI                              | GREEN                                     | Historic<br>Battlefields                                                                         | GREEN        | Physical Constra                                                                              | ints            |
| SINC                              | GREEN                                     | Listed Building                                                                                  | RED          | Flood Zone 2 and 3                                                                            | GREEN           |
| LNR                               | GREEN                                     | Policy Const                                                                                     | raints       | Other Considerat                                                                              | ions            |
| NNR                               | GREEN                                     | Countryside<br>(MTRA4)                                                                           | AMBER        | Archaeology                                                                                   | GREEN           |
| Ancient<br>Woodland               | GREEN                                     | Settlement Gap<br>(CP18)                                                                         | GREEN        | Accessibility                                                                                 | AMBER           |
| TPO                               | GREEN                                     | AQMA                                                                                             | GREEN        | Landscape                                                                                     | GREEN           |
| Initial high<br>assessn           |                                           | The                                                                                              | site is dee  | med as deliverable/developab                                                                  | le              |
| Availability (le                  |                                           | ship issues)                                                                                     |              | The site is being promoted be<br>landowner and has stated the<br>immediately available for de | at the site is  |

|                                 | economic viability;<br>actors; delivery fact |      | et ·         | egardin | ne site have not specifie<br>ig the viability in             | ed |
|---------------------------------|----------------------------------------------|------|--------------|---------|--------------------------------------------------------------|----|
| Site Capacity                   |                                              |      | 25           |         |                                                              |    |
| Potential Dens<br>development f | sity and Yield (incluc<br>sype)              | ding | countryside  | a densi | tion within the<br>ity of 30 dph was applie<br>25 dwellings. | əd |
| Phasing                         | 0 – 5 Years                                  | 25   | 6 – 10 Years | 0       | 10 – 15 Years                                                | 0  |

| Site Ref                                                              | Address                                                                                                                                                                                                                 | Parish/Settlement    | Site Area |
|-----------------------------------------------------------------------|-------------------------------------------------------------------------------------------------------------------------------------------------------------------------------------------------------------------------|----------------------|-----------|
| CS09                                                                  | Land at Woodlands Park,<br>Poles Lane, Otterbourne                                                                                                                                                                      | Compton and Shawford | 2.496 ha  |
| Site Descr                                                            | iption                                                                                                                                                                                                                  | $\sim$ $> / /$       | /         |
| and is bou<br>motorway a<br>west by sc<br>Access is o<br>currently in | ocated within the countryside<br>nded to the east by the M3<br>and to the north, south and<br>attered residential dwellings.<br>onto Poles Lane. The site is<br>use for landscaped grounds<br>on with a dwelling house. |                      | 172       |
| Planning H                                                            | listory                                                                                                                                                                                                                 |                      |           |
| last five yea                                                         |                                                                                                                                                                                                                         |                      |           |

© Crown copyright and database rights. Winchester City Council 2021 OS 100019531. You are permitted to use this data solely to enable you to respond to, or interact with, the organisation that provided you with the data. You are not permitted to copy, sub-licence, distribute or sell any of this data to third parties in any form.

# Site promotors proposed use

## Employment

### Suitability

| Environr              | nontal      | 1                                |              |                                                                   |        |
|-----------------------|-------------|----------------------------------|--------------|-------------------------------------------------------------------|--------|
| Constr                |             | Historical Cons                  | straints     | Policy Constraints Con                                            | tinued |
| SPA                   | GREEN       | Conservation<br>Area             | GREEN        | Protected Open Space                                              | GREEN  |
| SAC                   | GREEN       | Historic<br>Park/Garden          | GREEN        | Mineral Safeguarding Area                                         | AMBER  |
| Ramsar                | GREEN       | Scheduled<br>Ancient<br>Monument | GREEN        | Waste Consultation Zone                                           | AMBER  |
| SSSI                  | GREEN       | Historic<br>Battlefields         | GREEN        | Physical Constrain                                                | nts    |
| SINC                  | GREEN       | Listed Building                  | GREEN        | Flood Zone 2 and 3                                                | GREEN  |
| LNR                   | GREEN       | Policy Const                     | raints       | Other Consideratio                                                | ons    |
| NNR                   | GREEN       | Countryside<br>(MTRA4)           | AMBER        | Archaeology                                                       | GREEN  |
| Ancient<br>Woodland   | GREEN       | Settlement Gap<br>(CP18)         | GREEN        | Accessibility                                                     | AMBER  |
| TPO                   | AMBER       | AQMA                             | GREEN        | Landscape                                                         | GREEN  |
| Initial hig<br>assess | •           | The                              | e site is de | emed as deliverable/developable                                   |        |
| Availability          | / (legal/ow | vnership issues)                 |              | The site is not owned by the pro<br>however they do have the cons |        |

|                          |                                         |           |     |          |   | ve indicated that the si<br>able for development.  |   |
|--------------------------|-----------------------------------------|-----------|-----|----------|---|----------------------------------------------------|---|
|                          | ity (economic via<br>st factors; delive |           |     |          |   | site have not specified the viability in developin |   |
| Site Capac               | ity                                     |           |     | 390m²    |   |                                                    |   |
| Potential D<br>developme | ensity and Yield<br>ent type)           | (includin | g   |          |   | imated that the site will ercial floor space.      |   |
| Phasing                  | 0 – 5 Years                             | 390m²     | 6 – | 10 Years | 0 | 10 – 15 Years                                      | 0 |

| Site Ref                                    | A                                                            | ddress                                                                                                                                                                    |                                           | Parish/Settlement                                                                                                                          | Site Area                                         |
|---------------------------------------------|--------------------------------------------------------------|---------------------------------------------------------------------------------------------------------------------------------------------------------------------------|-------------------------------------------|--------------------------------------------------------------------------------------------------------------------------------------------|---------------------------------------------------|
| CS10                                        |                                                              | acent Bushfield<br>adger Farm                                                                                                                                             | Co                                        | ompton and Shawford                                                                                                                        | 6.036 ha                                          |
| Site Descr                                  | iption                                                       |                                                                                                                                                                           |                                           | AGUESS ADV                                                                                                                                 | 1.                                                |
| by Bushfiel<br>south and v<br>suburb of     | d Camp a<br>vest by cou<br>Badger<br>Access to<br>m Road. Tl | nded to the east<br>nd to the north,<br>ntryside with the<br>Farm in close<br>the site is onto<br>ne site is                                                              | S                                         |                                                                                                                                            |                                                   |
| Planning H                                  | listory                                                      |                                                                                                                                                                           | D                                         |                                                                                                                                            |                                                   |
| There is no<br>last five yea                | •                                                            | istory within the                                                                                                                                                         |                                           |                                                                                                                                            |                                                   |
| solely to enab                              | le you to resp                                               |                                                                                                                                                                           | h, the organisatio                        | 2021 OS 100019531. You are permitted<br>in that provided you with the data. You<br>in any form.                                            |                                                   |
| Site promo                                  | otors prop                                                   | osed use                                                                                                                                                                  | Mixed Use                                 |                                                                                                                                            |                                                   |
| Suitability                                 |                                                              |                                                                                                                                                                           |                                           |                                                                                                                                            |                                                   |
| Environ<br>Consti                           |                                                              |                                                                                                                                                                           | onetrainte                                |                                                                                                                                            |                                                   |
|                                             | aints                                                        | Historical Co                                                                                                                                                             |                                           | Policy Constraints Co                                                                                                                      | ontinued                                          |
| SPA                                         | GREEN                                                        | Conservation<br>Area                                                                                                                                                      | GREEN                                     | Policy Constraints Co<br>Protected Open Space                                                                                              | GREEN                                             |
|                                             |                                                              | Conservation                                                                                                                                                              |                                           | -                                                                                                                                          |                                                   |
| SPA                                         | GREEN                                                        | Conservation<br>Area<br>Historic<br>Park/Garden<br>Scheduled<br>Ancient<br>Monument                                                                                       | GREEN                                     | Protected Open Space                                                                                                                       | GREEN                                             |
| SPA<br>SAC                                  | GREEN<br>GREEN                                               | Conservation<br>Area<br>Historic<br>Park/Garden<br>Scheduled<br>Ancient                                                                                                   | GREEN<br>GREEN                            | Protected Open Space<br>Mineral Safeguarding Area                                                                                          | GREEN<br>GREEN<br>GREEN                           |
| SPA<br>SAC<br>Ramsar                        | GREEN<br>GREEN<br>GREEN                                      | Conservation<br>Area<br>Historic<br>Park/Garden<br>Scheduled<br>Ancient<br>Monument<br>Historic                                                                           | GREEN<br>GREEN<br>GREEN                   | Protected Open Space<br>Mineral Safeguarding Area<br>Waste Consultation Zone                                                               | GREEN<br>GREEN<br>GREEN                           |
| SPA<br>SAC<br>Ramsar<br>SSSI                | GREEN<br>GREEN<br>GREEN<br>GREEN                             | Conservation<br>Area<br>Historic<br>Park/Garden<br>Scheduled<br>Ancient<br>Monument<br>Historic<br>Battlefields<br>Listed                                                 | GREEN<br>GREEN<br>GREEN<br>GREEN          | Protected Open Space<br>Mineral Safeguarding Area<br>Waste Consultation Zone<br>Physical Constra                                           | GREEN<br>GREEN<br>GREEN<br>iints<br>GREEN         |
| SPA<br>SAC<br>Ramsar<br>SSSI<br>SINC        | GREEN<br>GREEN<br>GREEN<br>GREEN<br>AMBER                    | Conservation<br>Area<br>Historic<br>Park/Garden<br>Scheduled<br>Ancient<br>Monument<br>Historic<br>Battlefields<br>Listed<br>Building                                     | GREEN<br>GREEN<br>GREEN<br>GREEN          | Protected Open Space<br>Mineral Safeguarding Area<br>Waste Consultation Zone<br>Physical Constra<br>Flood Zone 2 and 3                     | GREEN<br>GREEN<br>GREEN<br>iints<br>GREEN         |
| SPA<br>SAC<br>Ramsar<br>SSSI<br>SINC<br>LNR | GREEN<br>GREEN<br>GREEN<br>GREEN<br>AMBER<br>GREEN           | Conservation<br>Area<br>Historic<br>Park/Garden<br>Scheduled<br>Ancient<br>Monument<br>Historic<br>Battlefields<br>Listed<br>Building<br><b>Policy Cor</b><br>Countryside | GREEN<br>GREEN<br>GREEN<br>GREEN<br>GREEN | Protected Open Space<br>Mineral Safeguarding Area<br>Waste Consultation Zone<br>Physical Constra<br>Flood Zone 2 and 3<br>Other Considerat | GREEN<br>GREEN<br>GREEN<br>iints<br>GREEN<br>ions |

| Initial higl<br>assessr                                                            |          | The site is deemed as deliverable/developable |                                                                                                                               |     |          |   |               |   |
|------------------------------------------------------------------------------------|----------|-----------------------------------------------|-------------------------------------------------------------------------------------------------------------------------------|-----|----------|---|---------------|---|
| Availability (legal/ownership issues)                                              |          |                                               | The site is being promoted by the sole<br>landowner and has stated that the site is<br>immediately available for development. |     |          |   |               |   |
| Achievability (economic viability; market factors; cost factors; delivery factors) |          |                                               | The promoters of the site have not specified any issues regarding the viability in developing the site.                       |     |          |   |               |   |
| Site Capacit                                                                       | ty       |                                               |                                                                                                                               |     | 100      |   |               |   |
| Potential Density and Yield (including development type)                           |          |                                               | Given the sites location within the countryside a density of 30 dph was applied providing a yield of 100 dwellings.           |     |          |   |               |   |
| Phasing                                                                            | 0 – 5 Ye | ears                                          | 100                                                                                                                           | 6 - | 10 Years | 0 | 10 – 15 Years | 0 |

| Availability                                             | (legal/ownership                         | issue | s)  | The site promoter is not the landowner but<br>has the landowners consent to submit.<br>Immediately available.       |   |               |   |  |  |
|----------------------------------------------------------|------------------------------------------|-------|-----|---------------------------------------------------------------------------------------------------------------------|---|---------------|---|--|--|
|                                                          | ty (economic viab<br>st factors; deliver |       |     | The promoters of the site have not specified any issues regarding the viability in developing the site.             |   |               |   |  |  |
| Site Capaci                                              | ty                                       |       |     | 285                                                                                                                 |   |               |   |  |  |
| Potential Density and Yield (including development type) |                                          |       |     | Given the sites location within the countryside a density of 30 dph was applied providing a yield of 285 dwellings. |   |               |   |  |  |
| Phasing                                                  | 0 – 5 Years                              | 285   | 6 – | 10 Years                                                                                                            | 0 | 10 – 15 Years | 0 |  |  |

| Site Ref                   |                                    | Address                                                                       |                  | Parish/Settlement                                                                        |         |  |  |  |
|----------------------------|------------------------------------|-------------------------------------------------------------------------------|------------------|------------------------------------------------------------------------------------------|---------|--|--|--|
| CS12                       |                                    | st of Meadowbarn,<br>ds Lane, Compton                                         | С                | Compton and Shawford                                                                     |         |  |  |  |
| of a larger<br>Shepherds L | ryside outs<br>agricultura<br>ane. | ide Compton. Part<br>I field north of<br>Surrounded by<br>ial property to the |                  |                                                                                          |         |  |  |  |
| Planning Histo             | ry                                 |                                                                               |                  |                                                                                          |         |  |  |  |
| wears.                     | and database                       |                                                                               | ganisation tha   | OS 100019531. You are permitted to<br>at provided you with the data. You are<br>by form. |         |  |  |  |
| Site promotors             | s proposed                         | luse                                                                          | C3 - Residential |                                                                                          |         |  |  |  |
| Suitability                |                                    |                                                                               |                  |                                                                                          |         |  |  |  |
| Environme<br>Constrai      |                                    | Historical Cons                                                               | straints         | Policy Constraints Co                                                                    | ntinued |  |  |  |
| SPA                        | GREEN                              | Conservation<br>Area                                                          | GREEN            | Protected Open Space                                                                     | GREEN   |  |  |  |
| SAC                        | GREEN                              | Historic<br>Park/Garden                                                       | GREEN            | Mineral Safeguarding Area                                                                | GREEN   |  |  |  |
| Ramsar                     | GREEN                              | Scheduled<br>Ancient<br>Monument                                              | GREEN            | Waste Consultation Zone                                                                  | GREEN   |  |  |  |
| SSSI                       | GREEN                              | Historic<br>Battlefields                                                      | GREEN            | Physical Constrai                                                                        | nts     |  |  |  |
| SINC                       | GREEN                              | Listed Building                                                               | GREEN            | Flood Zone 2 and 3                                                                       | GREEN   |  |  |  |
| LNR                        | GREEN                              | Policy Const                                                                  | raints           | Other Considerati                                                                        | ons     |  |  |  |
| NNR                        | GREEN                              | Countryside<br>(MTRA4)                                                        | AMBER            | Archaeology                                                                              | GREEN   |  |  |  |
| Ancient<br>Woodland        | GREEN                              | Settlement Gap<br>(CP18)                                                      | GREEN            | Accessibility                                                                            | AMBER   |  |  |  |
| ТРО                        | GREEN                              | AQMA                                                                          | GREEN            | Landscape                                                                                | AMBER   |  |  |  |
| Initial high<br>assessm    |                                    |                                                                               |                  | ble for inclusion in the SHELA<br>nership will be required at a lat                      |         |  |  |  |
| Availability (le           | gal/owners                         | ship issues)                                                                  |                  | Ownership details not speci<br>submission.                                               | fied in |  |  |  |

| Achievability (<br>cost factors; d | economic viability; m<br>elivery factors) | specified any | The promoters of the site have not<br>specified any issues regarding the viability<br>in developing the site.      |   |               |   |  |
|------------------------------------|-------------------------------------------|---------------|--------------------------------------------------------------------------------------------------------------------|---|---------------|---|--|
| Site Capacity                      |                                           | 31            | 31                                                                                                                 |   |               |   |  |
| Potential Dens<br>development ty   | ity and Yield (includii<br>/pe)           | countryside a | Given the sites location within the countryside a density of 30 dph was applied providing a yield of 31 dwellings. |   |               |   |  |
| Phasing                            | 0 – 5 Years                               | 31            | 6 – 10 Years                                                                                                       | 0 | 10 – 15 Years | 0 |  |

|                                                                    |                                                                        | Address                                                                                                                                                                                                              | F                                                           | Parish/Settlement                                                                                                                                                           | Site Area                                                                     |
|--------------------------------------------------------------------|------------------------------------------------------------------------|----------------------------------------------------------------------------------------------------------------------------------------------------------------------------------------------------------------------|-------------------------------------------------------------|-----------------------------------------------------------------------------------------------------------------------------------------------------------------------------|-------------------------------------------------------------------------------|
| CS13                                                               |                                                                        | uth of Meadownbarn,<br>ds Lane, Compton                                                                                                                                                                              | Cor                                                         | mpton and Shawford                                                                                                                                                          | 2.3                                                                           |
|                                                                    | countryside<br>arger agric<br>Lane.                                    | e outside Compton.<br>ultural field south of<br>Surrounded by                                                                                                                                                        |                                                             |                                                                                                                                                                             | aga na                                                                        |
| Planning H                                                         | listory                                                                |                                                                                                                                                                                                                      |                                                             |                                                                                                                                                                             | 11                                                                            |
| five years.                                                        | right and data<br>le you to resp<br>nce, distribute                    | ond to, or interact with, the or sell any of this data to the                                                                                                                                                        | organisation that                                           |                                                                                                                                                                             |                                                                               |
| Suitability                                                        |                                                                        |                                                                                                                                                                                                                      |                                                             |                                                                                                                                                                             |                                                                               |
| Environr<br>Constr                                                 |                                                                        | Historical Cons                                                                                                                                                                                                      | traints                                                     | Policy Constraints (                                                                                                                                                        |                                                                               |
|                                                                    |                                                                        |                                                                                                                                                                                                                      |                                                             | Policy Constraints C                                                                                                                                                        | Continued                                                                     |
| SPA                                                                | GREEN                                                                  | Conservation Area                                                                                                                                                                                                    | GREEN                                                       | Protected Open Space                                                                                                                                                        | GREEN                                                                         |
| SPA<br>SAC                                                         | GREEN<br>GREEN                                                         | Historic<br>Park/Garden                                                                                                                                                                                              | GREEN<br>GREEN                                              | -                                                                                                                                                                           | -                                                                             |
|                                                                    |                                                                        | Historic                                                                                                                                                                                                             |                                                             | Protected Open Space<br>Mineral Safeguarding                                                                                                                                | GREEN                                                                         |
| SAC                                                                | GREEN                                                                  | Historic<br>Park/Garden<br>Scheduled Ancient                                                                                                                                                                         | GREEN                                                       | Protected Open Space<br>Mineral Safeguarding<br>Area                                                                                                                        | GREEN<br>GREEN<br>GREEN                                                       |
| SAC<br>Ramsar                                                      | GREEN<br>GREEN                                                         | Historic<br>Park/Garden<br>Scheduled Ancient<br>Monument                                                                                                                                                             | GREEN<br>GREEN                                              | Protected Open Space<br>Mineral Safeguarding<br>Area<br>Waste Consultation Zone                                                                                             | GREEN<br>GREEN<br>GREEN                                                       |
| SAC<br>Ramsar<br>SSSI                                              | GREEN<br>GREEN<br>GREEN                                                | Historic<br>Park/Garden<br>Scheduled Ancient<br>Monument<br>Historic Battlefields                                                                                                                                    | GREEN<br>GREEN<br>GREEN<br>GREEN                            | Protected Open Space<br>Mineral Safeguarding<br>Area<br>Waste Consultation Zone<br>Physical Constr                                                                          | GREEN<br>GREEN<br>GREEN<br>GREEN<br>GREEN                                     |
| SAC<br>Ramsar<br>SSSI<br>SINC                                      | GREEN<br>GREEN<br>GREEN<br>GREEN                                       | Historic<br>Park/Garden<br>Scheduled Ancient<br>Monument<br>Historic Battlefields<br>Listed Building<br><b>Policy Constr</b><br>Countryside<br>(MTRA4)                                                               | GREEN<br>GREEN<br>GREEN<br>GREEN                            | Protected Open Space<br>Mineral Safeguarding<br>Area<br>Waste Consultation Zone<br>Physical Constr<br>Flood Zone 2 and 3                                                    | GREEN<br>GREEN<br>GREEN<br>GREEN<br>GREEN                                     |
| SAC<br>Ramsar<br>SSSI<br>SINC<br>LNR                               | GREEN<br>GREEN<br>GREEN<br>GREEN<br>GREEN                              | Historic<br>Park/Garden<br>Scheduled Ancient<br>Monument<br>Historic Battlefields<br>Listed Building<br>Policy Constr<br>Countryside                                                                                 | GREEN<br>GREEN<br>GREEN<br>GREEN<br>aints                   | Protected Open Space<br>Mineral Safeguarding<br>Area<br>Waste Consultation Zone<br>Physical Constr<br>Flood Zone 2 and 3<br>Other Considera                                 | GREEN<br>GREEN<br>GREEN<br>caints<br>GREEN<br>ations                          |
| SAC<br>Ramsar<br>SSSI<br>SINC<br>LNR<br>NNR<br>Ancient             | GREEN<br>GREEN<br>GREEN<br>GREEN<br>GREEN                              | Historic<br>Park/Garden<br>Scheduled Ancient<br>Monument<br>Historic Battlefields<br>Listed Building<br><b>Policy Constr</b><br>Countryside<br>(MTRA4)<br>Settlement Gap                                             | GREEN<br>GREEN<br>GREEN<br>GREEN<br>aints<br>AMBER          | Protected Open Space<br>Mineral Safeguarding<br>Area<br>Waste Consultation Zone<br>Physical Constr<br>Flood Zone 2 and 3<br>Other Considera<br>Archaeology                  | GREEN<br>GREEN<br>GREEN<br>Caints<br>GREEN<br>Ations<br>GREEN                 |
| SAC<br>Ramsar<br>SSSI<br>SINC<br>LNR<br>NNR<br>Ancient<br>Woodland | GREEN<br>GREEN<br>GREEN<br>GREEN<br>GREEN<br>GREEN<br>AMBER<br>h level | Historic<br>Park/Garden<br>Scheduled Ancient<br>Monument<br>Historic Battlefields<br>Listed Building<br><b>Policy Constr</b><br>Countryside<br>(MTRA4)<br>Settlement Gap<br>(CP18)<br>AQMA<br>The site is considered | GREEN<br>GREEN<br>GREEN<br>GREEN<br>AMBER<br>GREEN<br>GREEN | Protected Open Space<br>Mineral Safeguarding<br>Area<br>Waste Consultation Zone<br>Physical Constr<br>Flood Zone 2 and 3<br>Other Considera<br>Archaeology<br>Accessibility | GREEN<br>GREEN<br>GREEN<br>GREEN<br>GREEN<br>GREEN<br>GREEN<br>AMBER<br>AMBER |

| Achievability (economic viability;<br>market factors; cost factors; delivery<br>factors) |             |    |   | The promoters of the site have not specified any issues regarding the viability in developing the site. |                                                        |               |   |  |
|------------------------------------------------------------------------------------------|-------------|----|---|---------------------------------------------------------------------------------------------------------|--------------------------------------------------------|---------------|---|--|
| Site Capacity                                                                            |             |    |   | 45                                                                                                      |                                                        |               |   |  |
| Potential Density and Yield (including development type)                                 |             |    |   |                                                                                                         | within the countryside a pplied providing a yield of 4 | 5             |   |  |
| Phasing                                                                                  | 0 – 5 Years | 45 | 6 | – 10 Years                                                                                              | 0                                                      | 10 – 15 Years | 0 |  |

| Site Ref                                                 | A                              | ddress                                                                                             |                                       | Parish/Settlement                                                            | Site Area |  |  |  |
|----------------------------------------------------------|--------------------------------|----------------------------------------------------------------------------------------------------|---------------------------------------|------------------------------------------------------------------------------|-----------|--|--|--|
| CS14                                                     | North of Otterbou              | Poles Lane,<br>rne                                                                                 | C                                     | Compton and Shawford                                                         | 24.9      |  |  |  |
| Site Descri                                              | Site Description               |                                                                                                    |                                       | A Contraction                                                                | 1000      |  |  |  |
| north of<br>Surrounded<br>residential                    | Poles La<br>by count<br>to the | Agricultural fields<br>ne, Otterbourne.<br>ryside with some<br>south and east<br>our Dells Farm to |                                       |                                                                              |           |  |  |  |
| Planning H                                               | istory                         |                                                                                                    | 15                                    | ET L                                                                         | Pro       |  |  |  |
| There is no planning history within the last five years. |                                |                                                                                                    | the organisatio                       | on that provided you with the data. You are                                  |           |  |  |  |
| Site promo                                               | tors propo                     | osed use                                                                                           | C3 - Residential and C2 Carehome      |                                                                              |           |  |  |  |
| Suitability                                              |                                |                                                                                                    |                                       |                                                                              |           |  |  |  |
| Environn<br>Constra                                      |                                | Historical Cons                                                                                    | straints Policy Constraints Continued |                                                                              |           |  |  |  |
| SPA                                                      | GREEN                          | Conservation<br>Area                                                                               | GREEN                                 | Protected Open Space                                                         | GREEN     |  |  |  |
| SAC                                                      | GREEN                          | Historic<br>Park/Garden                                                                            | GREEN                                 | Mineral Safeguarding Area                                                    | AMBER     |  |  |  |
| Ramsar                                                   | GREEN                          | Scheduled<br>Ancient<br>Monument                                                                   | GREEN                                 | Waste Consultation Zone                                                      | GREEN     |  |  |  |
| SSSI                                                     | AMBER                          | Historic<br>Battlefields                                                                           | GREEN                                 | Physical Constrair                                                           | nts       |  |  |  |
| SINC                                                     | GREEN                          | Listed Building                                                                                    | GREEN                                 | Flood Zone 2 and 3                                                           | GREEN     |  |  |  |
| LNR                                                      | GREEN                          | Policy Constr                                                                                      | aints                                 | Other Consideration                                                          | ons       |  |  |  |
| NNR                                                      | GREEN                          | Countryside<br>(MTRA4)                                                                             | AMBER                                 | Archaeology                                                                  | GREEN     |  |  |  |
| Ancient<br>Woodland                                      | AMBER                          | Settlement<br>Gap (CP18)                                                                           | GREEN                                 | Accessibility                                                                | AMBER     |  |  |  |
| TPO                                                      | AMBER                          | AQMA                                                                                               | GREEN                                 | Landscape                                                                    | AMBER     |  |  |  |
| _                                                        | Initial high level             |                                                                                                    |                                       | le for inclusion in the SHELAA 20.<br>ership will be required at a later sta |           |  |  |  |

| Availability (legal/ownership issues)                                                    |                                                             |     |                                                                                                         | Ownership details not specified in submission.                                                                      |   |               |   |  |  |
|------------------------------------------------------------------------------------------|-------------------------------------------------------------|-----|---------------------------------------------------------------------------------------------------------|---------------------------------------------------------------------------------------------------------------------|---|---------------|---|--|--|
| Achievability (economic viability;<br>market factors; cost factors;<br>delivery factors) |                                                             |     | The promoters of the site have not specified any issues regarding the viability in developing the site. |                                                                                                                     |   |               |   |  |  |
| Site Capaci                                                                              | ity                                                         |     |                                                                                                         | 672                                                                                                                 |   |               |   |  |  |
|                                                                                          | Potential Density and Yield<br>(including development type) |     |                                                                                                         | Given the sites location within the countryside a density of 30 dph was applied providing a yield of 672 dwellings. |   |               |   |  |  |
| Phasing                                                                                  | 0 – 5 Years                                                 | 672 |                                                                                                         | 6 – 10 Years                                                                                                        | 0 | 10 – 15 Years | 0 |  |  |

| Site Ref               | Address                                                                                                                                         | Parish/Settlement | Site<br>Area |
|------------------------|-------------------------------------------------------------------------------------------------------------------------------------------------|-------------------|--------------|
| CS15                   | Bushfield                                                                                                                                       | Winchester Town   | 42.96ha      |
| Site Descr             | ption                                                                                                                                           | AND AND A         | 21055        |
| Winchester areas of St | camp lies on the southern edge of<br>Town, between the established<br>. Cross and Badger Farm. Part of<br>vas previously occupied by the<br>np. |                   |              |
| Current U              | se: Former Army camp                                                                                                                            | arm               | 的影           |
| Planning H             | listory                                                                                                                                         |                   |              |
| There is no            | planning history on the site.                                                                                                                   |                   |              |

| Site promo                | sed us                           | e                | Employment             |       |  |                              |       |  |  |
|---------------------------|----------------------------------|------------------|------------------------|-------|--|------------------------------|-------|--|--|
| Suitabilit                |                                  |                  |                        |       |  |                              |       |  |  |
| y<br>Environ<br>Consti    |                                  | ŀ                | Historical Constraints |       |  | Policy Constraints Continued |       |  |  |
| SPA                       | GREEN                            | Conse            | rvation Area           | GREEN |  | Protected Open Space         | GREEN |  |  |
| SAC                       | GREEN                            | Histori          | c Park/Garden          | GREEN |  | Mineral Safeguarding Area    | GREEN |  |  |
| Ramsar                    | GREEN                            | Sched<br>Monur   | uled Ancient<br>nent   | GREEN |  | Waste Consultation Zone      | GREEN |  |  |
| SSSI                      | GREEN                            | Histori          | c Battlefields         | GREEN |  | Physical Constrain           | ts    |  |  |
| SINC                      | AMBER                            | Listed Building  |                        | GREEN |  | Flood Zone 2 and 3           | GREEN |  |  |
| LNR                       | GREEN                            |                  | Policy Constra         | aints |  | Other Considerations         |       |  |  |
| NNR                       | GREEN                            | Count<br>(MTRA   | •                      | AMBER |  | Archaeology                  | GREEN |  |  |
| Ancient<br>Woodland       | GREEN                            | Settler<br>(CP18 | nent Gap<br>)          | GREEN |  | Accessibility                | AMBER |  |  |
| TPO                       | AMBER                            | AQMA             |                        | GREEN |  | Landscape                    | GREEN |  |  |
|                           | Initial high level<br>assessment |                  |                        |       |  |                              |       |  |  |
| Availability              | / (legal/owr                     | nership          | issues)                |       |  |                              |       |  |  |
| Achievabil<br>cost factor |                                  |                  | ility; market fac<br>) | tors; |  |                              |       |  |  |