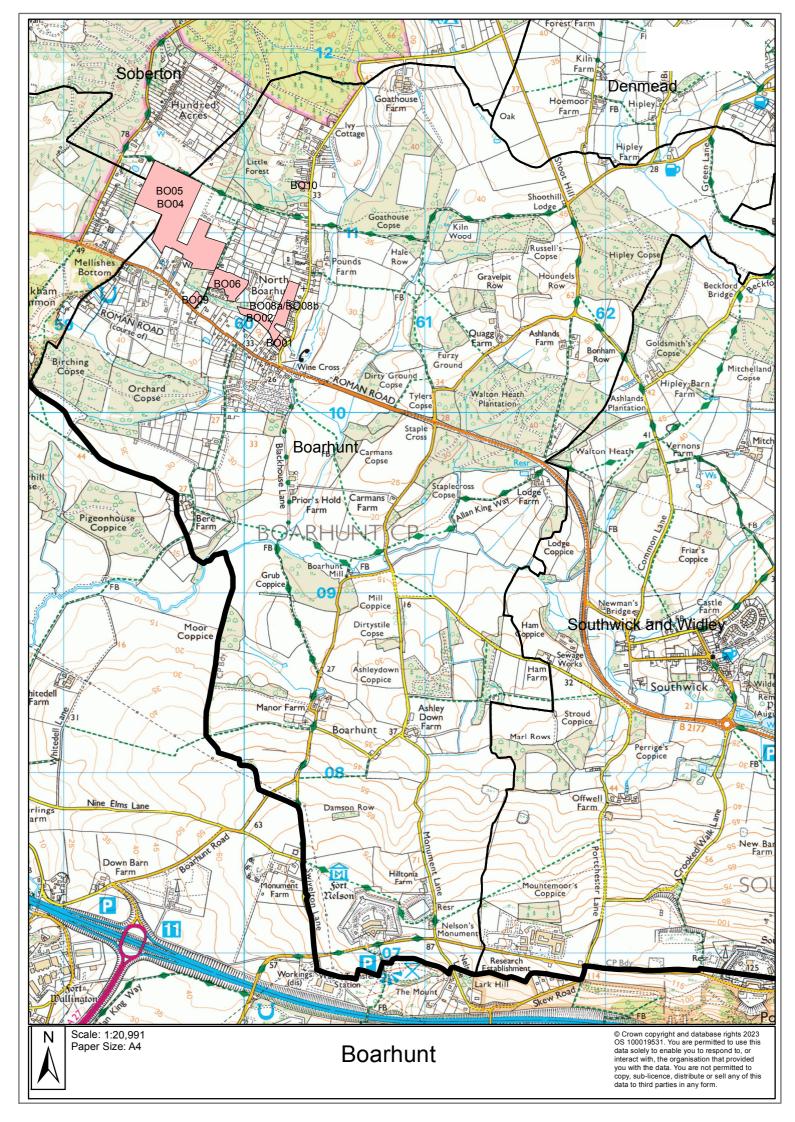

| Site Ref                                                                                                                                                                                                                                                                                                                                |                       | Address                        |                                              | Parish/Settlement                                                                                                     | Site<br>Area |  |
|-------------------------------------------------------------------------------------------------------------------------------------------------------------------------------------------------------------------------------