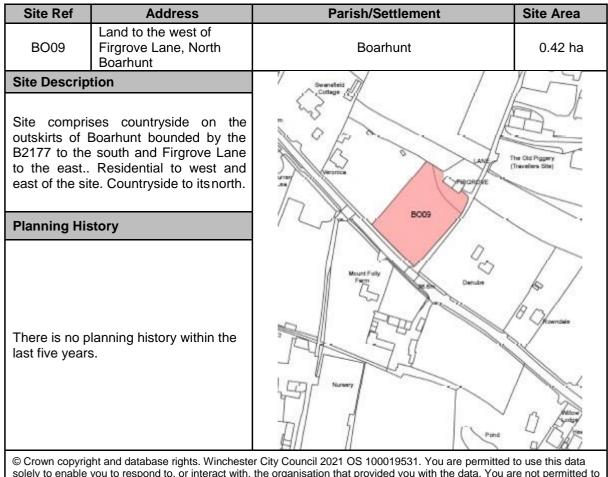

|   |
| Site Capacity                                                                      |             |    |       | 36                                                                                                                       |   |               |   |
| Potential Density and Yield (including development type)                           |             |    |       | Given the sites location within the<br>Countryside a density of 30 dph was<br>applied providing a yield of 36 dwellings. |   |               |   |
| Phasing                                                                            | 0 – 5 Years | 36 | 6 – 1 | 10 Years                                                                                                                 | 0 | 10 – 15 Years | 0 |



solely to enable you to respond to, or interact with, the organisation that provided you with the data. You are not permitted to copy, sub-licence, distribute or sell any of this data to third parties in any form.

## Site promotors proposed use C3 - Residential

## Suitability

| Environmental<br>Constraints     |       | Historical Cor                                | nstraints | Policy Constraints Continued |       |  |  |
|----------------------------------|-------|-----------------------------------------------|-----------|------------------------------|-------|--|--|
| SPA                              | GREEN | Conservation<br>Area                          | GREEN     | Protected Open Space         | GREEN |  |  |
| SAC                              | GREEN | Historic<br>Park/Garden