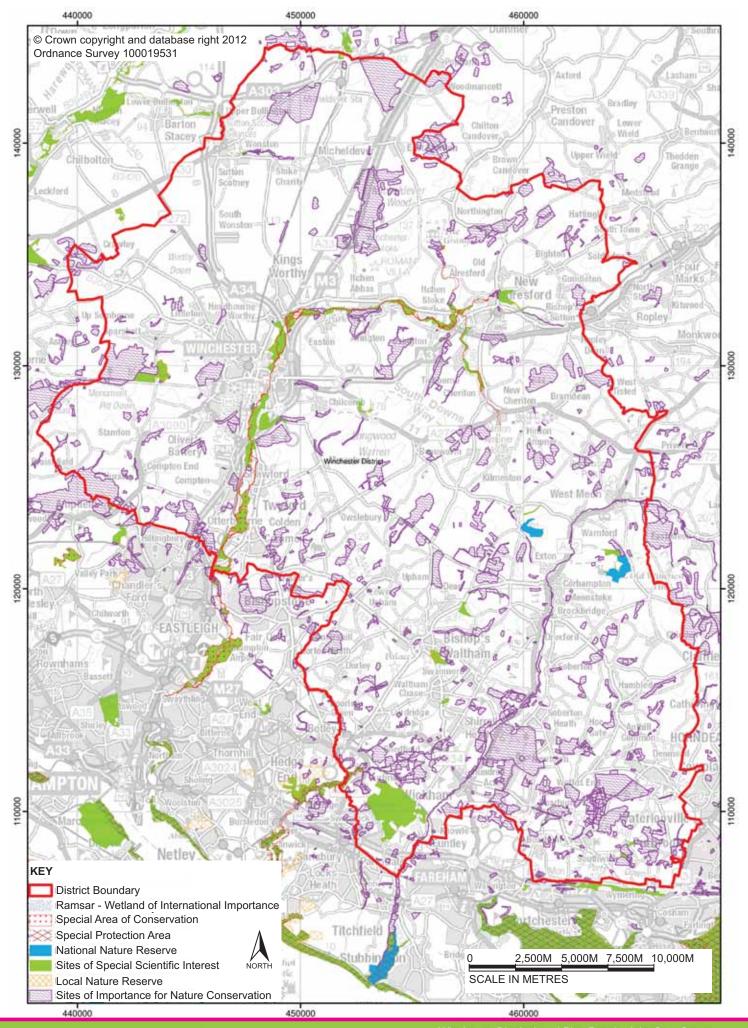

New Strategic Allocations and Opportunity Areas are shown on the relevant policy maps within the Local Plan Part 1 – Joint Core Strategy document.

- 1.2. The Local Plan Part 1 Joint Core Strategy will only replace part of the WDLPR once adopted, the tables below listed those WDLPR policies that will be retained, replaced or deleted.
  - <u>Table 1</u> lists the WDLPR proposals map (including inset maps) and sets out which policies shown in each of these maps will be retained, replaced, not saved<sup>1</sup>, or deleted.
  - <u>Table 2</u> sets out the changes to the policies shown on the Key Sheet from the WDLPR.
  - <u>Table 3</u> shows the changes to the policies shown on the Key Sheet from the WDLPR which may apply a) within the settlement boundary area of Local Plan 2006 policy H.3 and b) outside the settlement boundary area of Local Plan 2006 policy H.3.
- 1.3. In addition, the following externally derived data are also mapped and form part of the proposals map for the Local Plan part 1 Joint Core Strategy and can be found at the end of this document:-
  - Proposals Map Minerals and Waste Sites (based on Policy S15 Hampshire Minerals and Waste Core Strategy 2007 and Policy 21 from the Hampshire Minerals and Waste Local Plan 1998).
  - Proposals Map Nature conservation designations (based on information from the <u>Department for Environment, Food and Rural Affairs</u> and <u>Hampshire County</u> <u>Council</u>).
  - Proposals Map South Downs National Park Boundary.