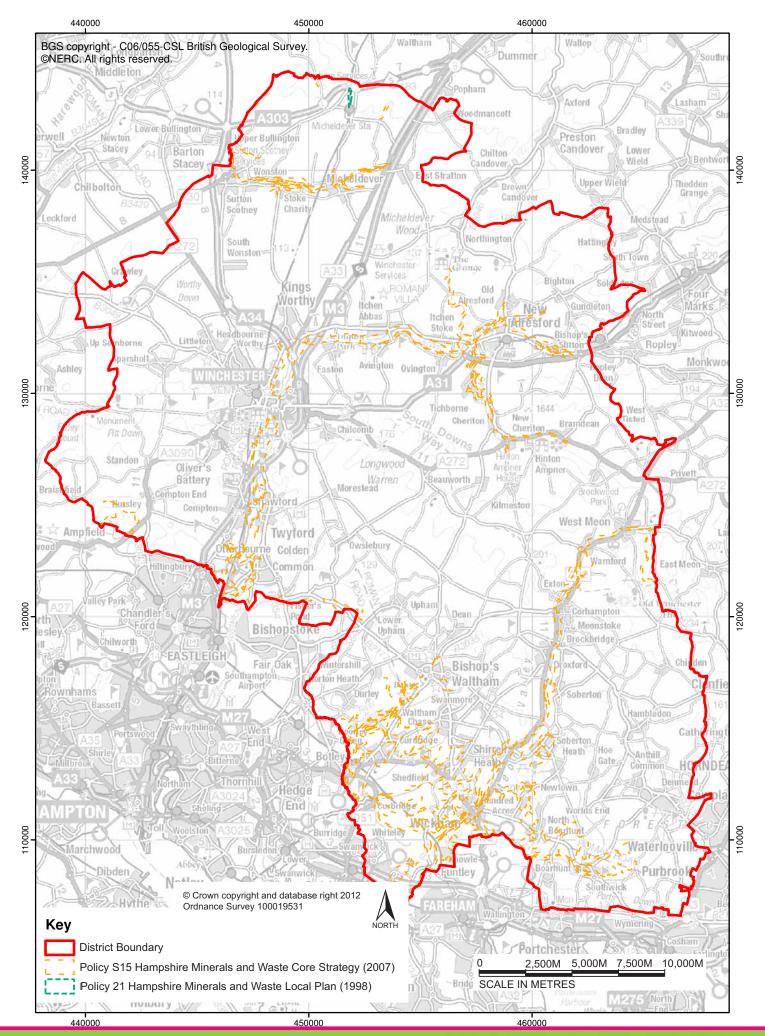

New Strategic Allocations and Opportunity Areas are shown on the relevant policy maps within the Local Plan Part 1 – Joint Core Strategy document.

- 1.2. The Local Plan Part 1 Joint Core Strategy will only replace part of the WDLPR once adopted, the tables below listed those WDLPR policies that will be retained, replaced or deleted.
  - <u>Table 1</u> lists the WDLPR proposals map (including inset maps) and sets out which policies shown in each of these maps will be retained, replaced, not saved<sup>1</sup>, or deleted.
  - <u>Table 2</u> sets out the changes to the policies shown on the Key Sheet from the WDLPR.
  - <u>Table 3</u> shows the changes to the policies shown on the Key Sheet from the WDLPR which may apply a) within the settlement boundary area of Local Plan 2006 policy H.3 and b) outside the settlement boundary area of Local Plan 2006 policy H.3.
- 1.3. In addition, the following externally derived data are also mapped and form part of the proposals map for the Local Plan part 1 Joint Core Strategy and can be found at the end of this document:-
  - Proposals Map Minerals and Waste Sites (based on Policy S15 Hampshire Minerals and Waste Core Strategy 2007 and Policy 21 from the Hampshire Minerals and Waste Local Plan 1998).
  - Proposals Map Nature conservation designations (based on information from the <u>Department for Environment, Food and Rural Affairs</u> and <u>Hampshire County</u> <u>Council</u>).
  - Proposals Map South Downs National Park Boundary.