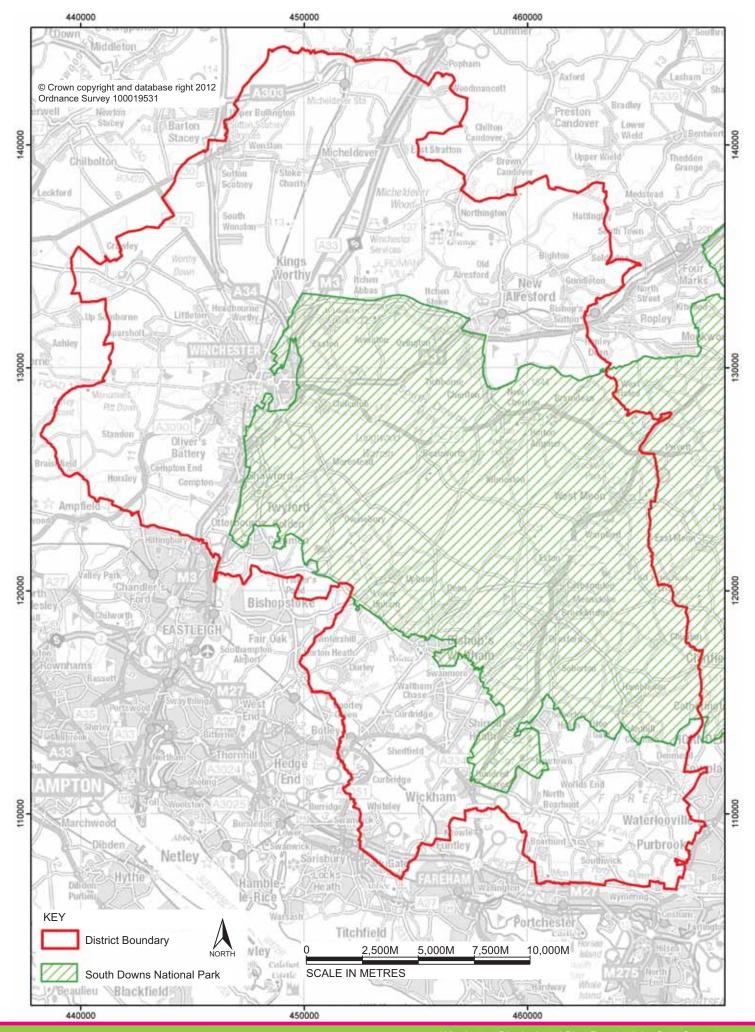

New Strategic Allocations and Opportunity Areas are shown on the relevant policy maps within the Local Plan Part 1 – Joint Core Strategy document.

- 1.2. The Local Plan Part 1 Joint Core Strategy will only replace part of the WDLPR once adopted, the tables below listed those WDLPR policies that will be retained, replaced or deleted.
  - <u>Table 1</u> lists the WDLPR proposals map (including inset maps) and sets out which policies shown in each of these maps will be retained, replaced, not saved<sup>1</sup>, or deleted.
  - <u>Table 2</u> sets out the changes to the policies shown on the Key Sheet from the WDLPR.
  - <u>Table 3</u> shows the changes to the policies shown on the Key Sheet from the WDLPR which may apply a) within the settlement boundary area of Local Plan 2006 policy H.3 and b) outside the settlement boundary area of Local Plan 2006 policy H.3.
- 1.3. In addition, the following externally derived data are also mapped and form part of the proposals map for the Local Plan part 1 Joint Core Strategy and can be found at the end of this document:-
  - Proposals Map Minerals and Waste Sites (based on Policy S15 Hampshire Minerals and Waste Core Strategy 2007 and Policy 21 from the Hampshire Minerals and Waste Local Plan 1998).
  - Proposals Map Nature conservation designations (based on information from the <u>Department for Environment, Food and Rural Affairs</u> and <u>Hampshire County</u> <u>Council</u>).
  - Proposals Map South Downs National Park Boundary.