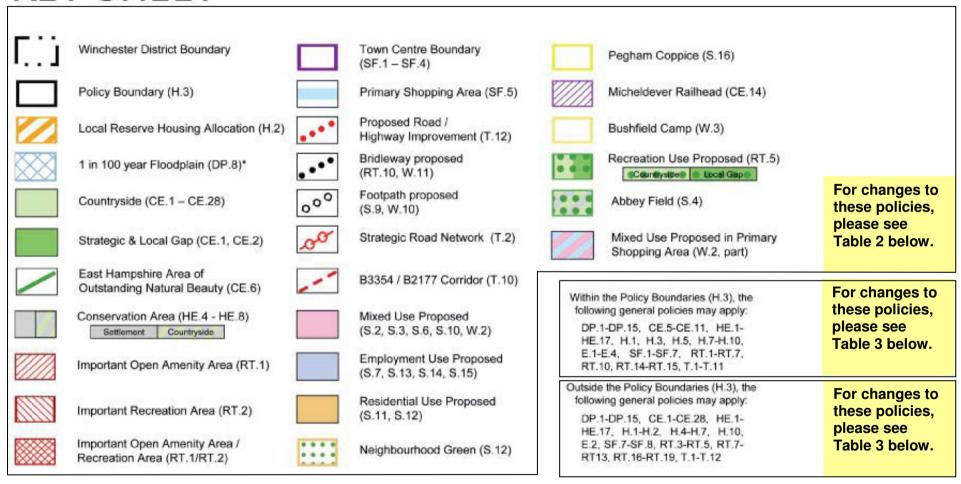

New Strategic Allocations and Opportunity Areas are shown on the relevant policy maps within the Local Plan Part 1 – Joint Core Strategy document.

- 1.2. The Local Plan Part 1 Joint Core Strategy will only replace part of the WDLPR once adopted, the tables below listed those WDLPR policies that will be retained, replaced or deleted.
  - <u>Table 1</u> lists the WDLPR proposals map (including inset maps) and sets out which policies shown in each of these maps will be retained, replaced, not saved<sup>1</sup>, or deleted.
  - <u>Table 2</u> sets out the changes to the policies shown on the Key Sheet from the WDLPR.
  - <u>Table 3</u> shows the changes to the policies shown on the Key Sheet from the WDLPR which may apply a) within the settlement boundary area of Local Plan 2006 policy H.3 and b) outside the settlement boundary area of Local Plan 2006 policy H.3.
- 1.3. In addition, the following externally derived data are also mapped and form part of the proposals map for the Local Plan part 1 Joint Core Strategy and can be found at the end of this document:-
  - Proposals Map Minerals and Waste Sites (based on Policy S15 Hampshire Minerals and Waste Core Strategy 2007 and Policy 21 from the Hampshire Minerals and Waste Local Plan 1998).
  - Proposals Map Nature conservation designations (based on information from the <u>Department for Environment, Food and Rural Affairs</u> and <u>Hampshire County</u> <u>Council</u>).
  - Proposals Map South Downs National Park Boundary.