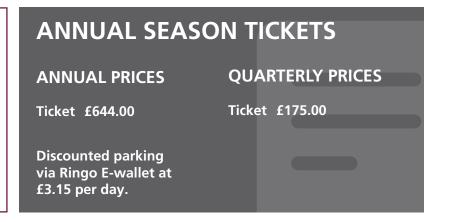

| ANNUAL SEASON TICKETS                                   |          |         |         |  |  |
|---------------------------------------------------------|----------|---------|---------|--|--|
| ANNUAL PRICES QUARTERLY PRICES                          |          |         |         |  |  |
| Group B                                                 | £2852.00 | Group B | £775.00 |  |  |
| Group D                                                 | £1343.00 | Group D | £365.00 |  |  |
| Group E                                                 | £644.00  | Group E | £175.00 |  |  |
| Group F                                                 | £275.00  | Group F | £75.00  |  |  |
| Discounted parking via Ringo E-wallet at £3.15 per day. |          |         |         |  |  |