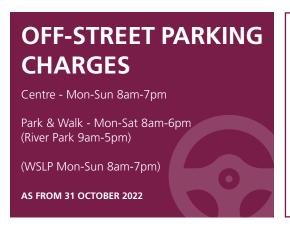

### **OFF-STREET PARKING CHARGES** Centre - Mon-Sun 8am-7pm Park & Walk - Mon-Sat 8am-6pm (River Park 9am-5pm) (WSLP Mon-Sun 8am-7pm) AS FROM 31 OCTOBER 2022