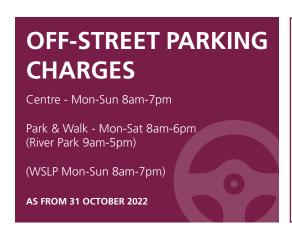

### **OFF-STREET PARKING CHARGES** Centre - Mon-Sun 8am-7pm Park & Walk - Mon-Sat 8am-6pm (River Park 9am-5pm) (WSLP Mon-Sun 8am-7pm) AS FROM 31 OCTOBER 2022