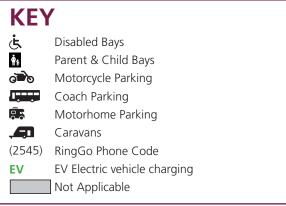

#### **KEY** Ċ Mir Disabled Bays Parent & Child Bays Motorcycle Parking Coach Parking Motorhome Parking Caravans (2545) RingGo Phone Code EV Electric vehicle charging EV Not Applicable

| SEASON TICKETS                           |                                            |                                          |                                         |  |  |  |
|------------------------------------------|--------------------------------------------|------------------------------------------|-----------------------------------------|--|--|--|
| ANNUAL                                   | PRICES                                     | QUARTER                                  | RLY PRICES                              |  |  |  |
| Group B<br>Group D<br>Group E<br>Group F | £2852.00<br>£1343.00<br>£644.00<br>£275.00 | Group B<br>Group D<br>Group E<br>Group F | £775.00<br>£365.00<br>£175.00<br>£75.00 |  |  |  |