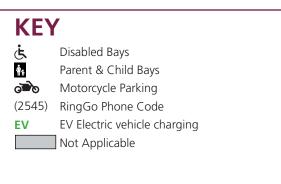

#### **KEY** Ċ Mir Disabled Bays Parent & Child Bays Motorcycle Parking Coach Parking Motorhome Parking Caravans (2545) RingGo Phone Code EV Electric vehicle charging EV Not Applicable

| SEASON TICKETS                           |                                            |                                          |                                         |  |  |  |
|------------------------------------------|--------------------------------------------|------------------------------------------|-----------------------------------------|--|--|--|
| ANNUAL                                   | PRICES                                     | QUARTER                                  | RLY PRICES                              |  |  |  |
| Group B<br>Group D<br>Group E<br>Group F | £2852.00<br>£1343.00<br>£644.00<br>£275.00 | Group B<br>Group D<br>Group E<br>Group F | £775.00<br>£365.00<br>£175.00<br>£75.00 |  |  |  |