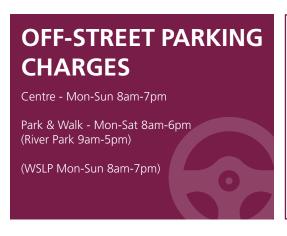

### **OFF-STREET PARKING CHARGES** Centre - Mon-Sun 8am-7pm Park & Walk - Mon-Sat 8am-6pm (River Park 9am-5pm) (WSLP Mon-Sun 8am-7pm) AS FROM 31 OCTOBER 2022