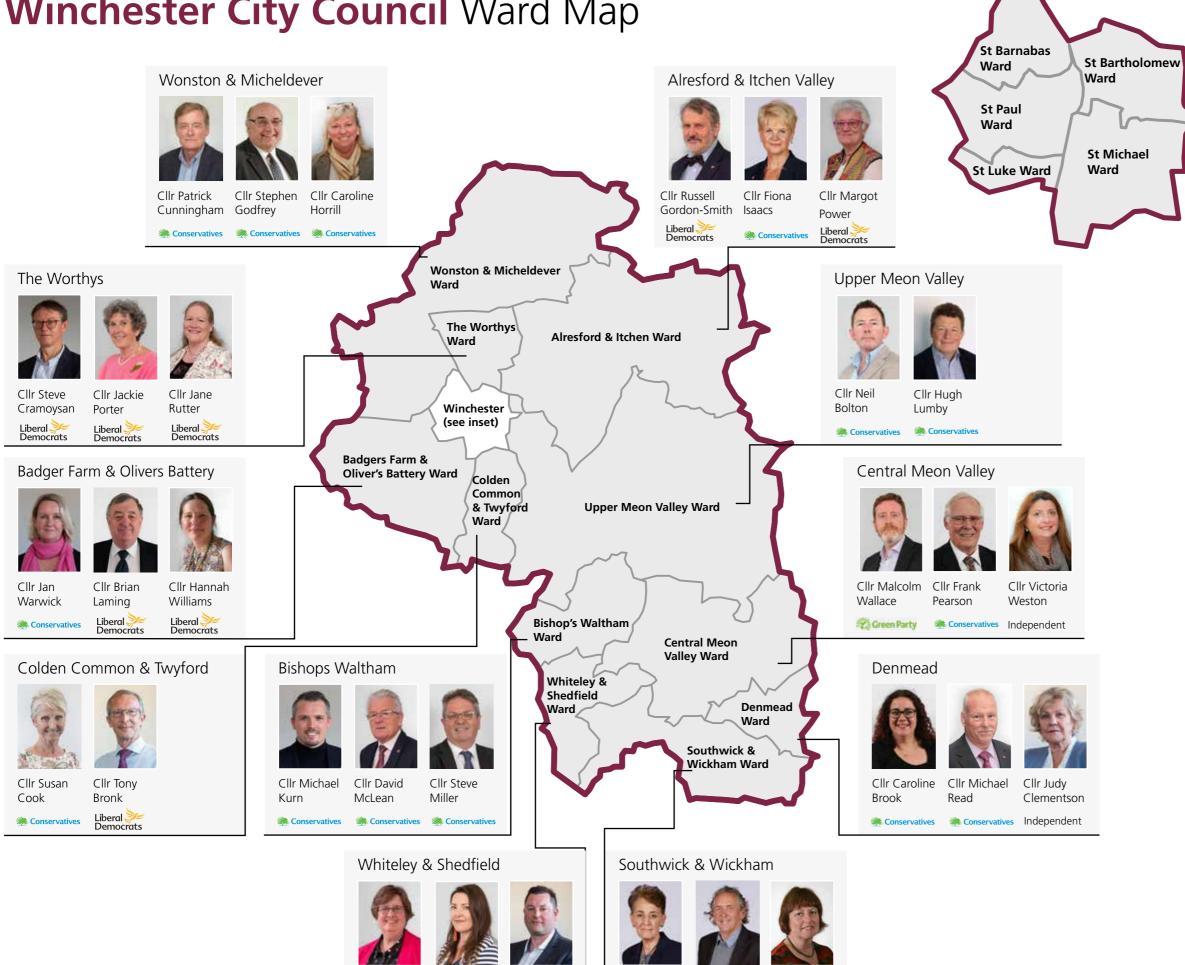

## Winchester City Council Ward Map

Winchester

Cllr Mike Craske

Liberal >>> Democrats

Learney Liberal >>> Democrats

Cllr James Batho Liberal Democrats

St Bartholomew

Ferguson

Becker

Cllr Kathleen Liberal >>> Democrats

Cllr John Tippett-Cooper Liberal >>> Democrats

St Paul

Liberal Democrats

Cllr Martin Tod Liberal >>> Democrats Liberal >= Democrats

St Luke

Cllr Derek Green Liberal >>> Democrats

Scott

Conservatives

## St Michael

Cllr Chris Edwards Liberal >= Democrats

Cllr Charles Radcliffe Liberal >>> Democrats

Cllr Mark Reach Liberal 🎾

Cllr Anne Cllr Vivian Small Achwal Liberal Personal Democrats Liberal 3

Fern Liberal >= Democrats

Clear

Cutler

Liberal Property Democrats

Evans