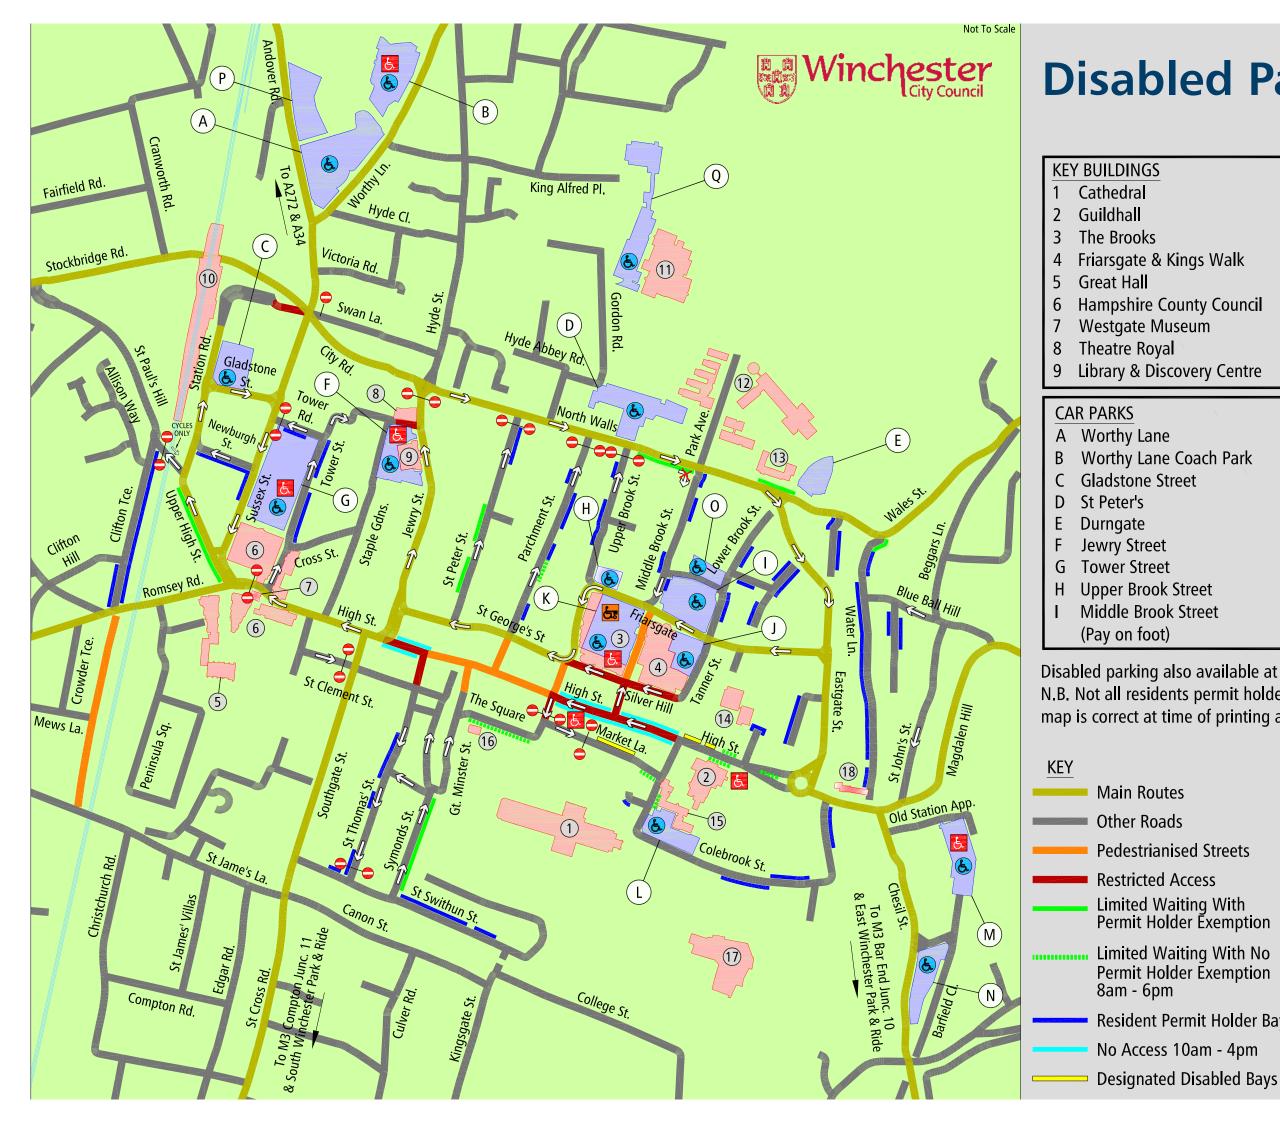

# **Disabled Parking Map**

|            | 10                    | Railway Station                                                                                                        |
|------------|-----------------------|------------------------------------------------------------------------------------------------------------------------|
|            | 11                    | River Park Leisure Centre                                                                                              |
|            | 12                    | Winchester School of Art                                                                                               |
| s Walk     | 13                    | Police Station                                                                                                         |
|            | 14                    | Bus Station                                                                                                            |
| y Council  | 15                    | Winchester City Council                                                                                                |
| m          | 16                    | City Museum                                                                                                            |
|            | 17                    | Wolvesey Castle                                                                                                        |
| ery Centre | 18                    | City Mill Museum                                                                                                       |
|            |                       |                                                                                                                        |
|            |                       |                                                                                                                        |
|            | J                     | Friarsgate                                                                                                             |
| ach Park   | J<br>K                | Friarsgate<br>The Brooks                                                                                               |
| ach Park   | J<br>K                | 0                                                                                                                      |
| ach Park   |                       | The Brooks                                                                                                             |
| ach Park   | L                     | The Brooks<br>(Pay on foot)                                                                                            |
| ach Park   | L<br>M                | The Brooks<br>(Pay on foot)<br>Colebrook Street                                                                        |
| ach Park   | L<br>M<br>N           | The Brooks<br>(Pay on foot)<br>Colebrook Street<br>Chesil Street Multi-storey                                          |
| ach Park   | L<br>M<br>N<br>O      | The Brooks<br>(Pay on foot)<br>Colebrook Street<br>Chesil Street Multi-storey<br>Chesil Street Surface                 |
|            | L<br>M<br>N<br>O<br>P | The Brooks<br>(Pay on foot)<br>Colebrook Street<br>Chesil Street Multi-storey<br>Chesil Street Surface<br>Cossack Lane |

Disabled parking also available at all Park & Ride sites.

N.B. Not all residents permit holder bays are shown. Please note, this map is correct at time of printing and should be used as a guide only.

|                      | ٨                                                                                                                                                                                                                                                                                                                                                  | Car Parks With<br>Disabled Bays |  |
|----------------------|----------------------------------------------------------------------------------------------------------------------------------------------------------------------------------------------------------------------------------------------------------------------------------------------------------------------------------------------------|---------------------------------|--|
|                      | S.                                                                                                                                                                                                                                                                                                                                                 | Disabled Toilets                |  |
| Streets              | ස්                                                                                                                                                                                                                                                                                                                                                 | Shopmobility                    |  |
| ess                  | $\Rightarrow$                                                                                                                                                                                                                                                                                                                                      | One Way Streets                 |  |
| ig With<br>Exemption | ₹                                                                                                                                                                                                                                                                                                                                                  | Banned Turn                     |  |
| ig With No           | <b></b>                                                                                                                                                                                                                                                                                                                                            | No Entry                        |  |
| Exemption            |                                                                                                                                                                                                                                                                                                                                                    | Key Buildings                   |  |
|                      |                                                                                                                                                                                                                                                                                                                                                    | Car Parks                       |  |
| it Holder Bays       | This map is based upon Ordnance Survey material<br>with the permission of the Ordnance Survey on<br>behalf of the Controller of Her Majesty's Stationery<br>Office © Crown Copyright. Unauthorised<br>reproduction infringes Crown copyright and may<br>lead to prosecution or civil proceedings.<br>Winchester City Council Licence No. 100018301 |                                 |  |
| ım - 4pm             |                                                                                                                                                                                                                                                                                                                                                    |                                 |  |
| sahled Bays          |                                                                                                                                                                                                                                                                                                                                                    |                                 |  |