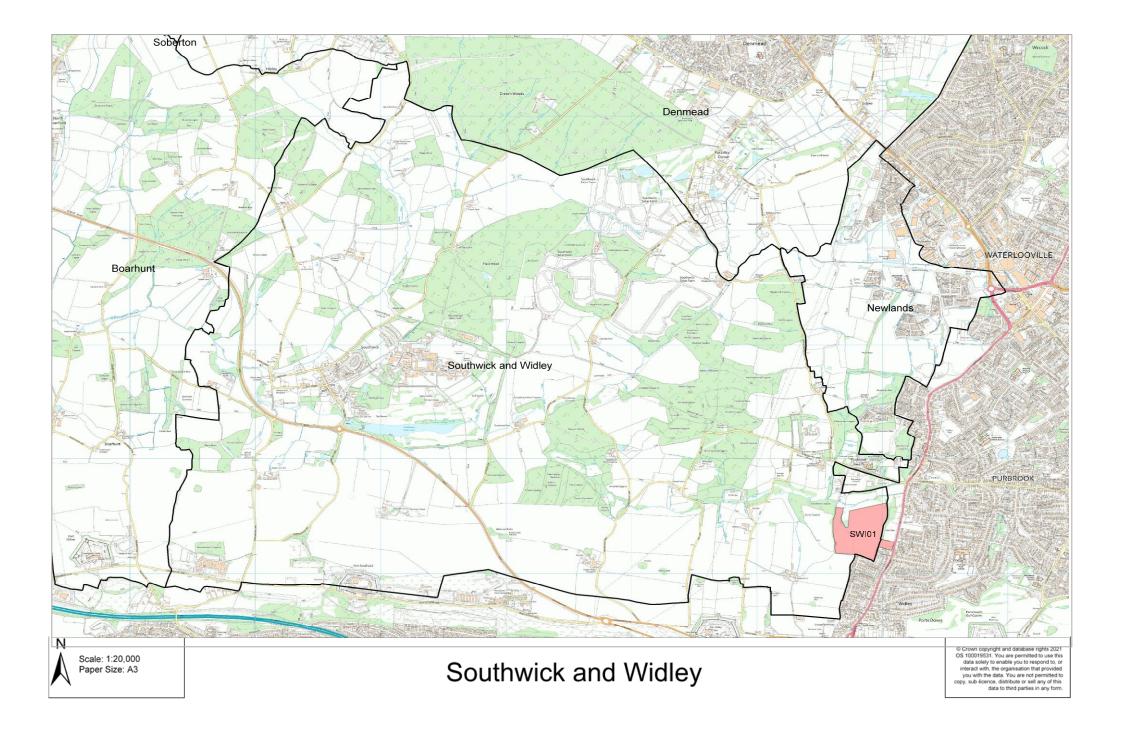

| Site Ref                                                                            |                                                             | Address                                                                                                                                            | Parish/Settlement Site Area                                                                                                                       |                              |       |  |  |  |  |
|-------------------------------------------------------------------------------------|-------------------------------------------------------------|----------------------------------------------------------------------------------------------------------------------------------------------------|---------------------------------------------------------------------------------------------------------------------------------------------------|------------------------------|-------|--|--|--|--|
| SWI01                                                                               | Land We<br>Purbrook                                         | st of London Road,                                                                                                                                 | So                                                                                                                                                | 16.203<br>ha                 |       |  |  |  |  |
| Site Description                                                                    |                                                             |                                                                                                                                                    | 145                                                                                                                                               | h-2                          |       |  |  |  |  |
| which is located<br>This site is curren<br>several residentia<br>east. To north and | within the<br>tly in agric<br>al propertie<br>I west is lar | ttlement of Purbrook,<br>borough of Havant.<br>ultural use. It adjoins<br>as to the south and<br>and in agricultural use.<br>e site is also within | Stores Al                                                                                                                                         |                              |       |  |  |  |  |
| Planning History                                                                    |                                                             |                                                                                                                                                    |                                                                                                                                                   |                              |       |  |  |  |  |
| years.                                                                              | d database rig                                              |                                                                                                                                                    | til 2021 OS 100019531. You are permitted to use this data<br>attorn that provided you with the data. You are not permitted to<br>tes in any form. |                              |       |  |  |  |  |
| Site promotors proposed use                                                         |                                                             |                                                                                                                                                    | C3 - Residential                                                                                                                                  |                              |       |  |  |  |  |
| Suitability                                                                         |                                                             |                                                                                                                                                    |                                                                                                                                                   |                              |       |  |  |  |  |
| Environmental<br>Constraints                                                        |                                                             | Historical Constraints                                                                                                                             |                                                                                                                                                   | Policy Constraints Continued |       |  |  |  |  |
| SPA                                                                                 | GREEN                                                       | Conservation Area                                                                                                                                  | GREEN                                                                                                                                             | Protected Open Space         | GREEN |  |  |  |  |
| SAC                                                                                 | GREEN                                                       | Historic<br>Park/Garden                                                                                                                            | GREEN                                                                                                                                             | Mineral Safeguarding<br>Area | GREEN |  |  |  |  |
| Ramsar                                                                              | GREEN                                                       | Scheduled Ancient<br>Monument                                                                                                                      | GREEN                                                                                                                                             | Waste Consultation Zone      | GREEN |  |  |  |  |
| SSSI                                                                                | GREEN                                                       | Historic Battlefields                                                                                                                              | GREEN                                                                                                                                             | Physical Constrain           | its   |  |  |  |  |
| SINC                                                                                | GREEN                                                       | Listed Building                                                                                                                                    | GREEN                                                                                                                                             | Flood Zone 2 and 3           | AMBER |  |  |  |  |
| LNR                                                                                 | GREEN                                                       | Policy Constra                                                                                                                                     | ints                                                                                                                                              | Other Considerations         |       |  |  |  |  |
| NNR                                                                                 | GREEN                                                       | Countryside<br>(MTRA4)                                                                                                                             | AMBER                                                                                                                                             | Archaeology                  | GREEN |  |  |  |  |
| Ancient<br>Woodland                                                                 | GREEN                                                       | Settlement Gap<br>(CP18)                                                                                                                           | GREEN                                                                                                                                             | Accessibility                | AMBER |  |  |  |  |
| TPO                                                                                 | GREEN                                                       | AQMA                                                                                                                                               | GREEN                                                                                                                                             | Landscape                    | GREEN |  |  |  |  |
| Initial high level<br>assessment                                                    |                                                             | The site is deemed as deliverable/developable                                                                                                      |                                                                                                                                                   |                              |       |  |  |  |  |