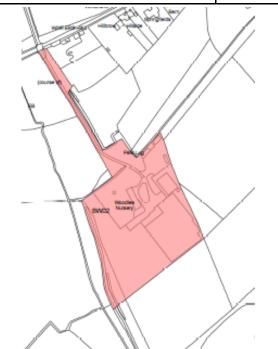

| Site Ref | Address                          | Parish/Settlement | Site Area |
|----------|----------------------------------|-------------------|-----------|
| BW03     | Jefferies Yard , Winters<br>Hill | Bishops Waltham   | 1.201 ha  |

The site is located south of Bishop's Waltham, located to the south of the District. The site is currently in used as a haulage contractors yard comprising a large secured open storage yard laid to concrete with associated storage and office buildings. The southern portion of the site is mainly open grassland and then woodland at the southern boundary. The site is accessed from Winters Hill and surrounding uses comprise of residential and agriculture.