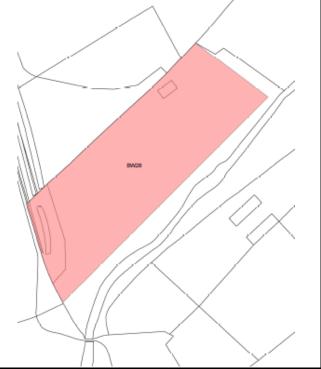

| Site Ref                                    | Address                                                                                                                                                      | Parish/Settlement | Site Area                 |  |  |
|---------------------------------------------|--------------------------------------------------------------------------------------------------------------------------------------------------------------|-------------------|---------------------------|--|--|
| BW15                                        | Land at Brooklands Farm,<br>Botley Road                                                                                                                      | Bishops Waltham   | 10.215 ha                 |  |  |
| Site Descripti                              | on                                                                                                                                                           |                   | ay hosa<br>estion Grounds |  |  |
| located to the currently in a accessed from | tted south of Bishop's Waltham, south of the District. The site is agricultural use. The site is Botley Road and surrounding of residential and agriculture. |                   |                           |  |  |
| Planning Hist                               | ory                                                                                                                                                          | Play Pas          |                           |  |  |
| There is no pla                             | nning history within the last five                                                                                                                           | BWIS DWIS         |                           |  |  |