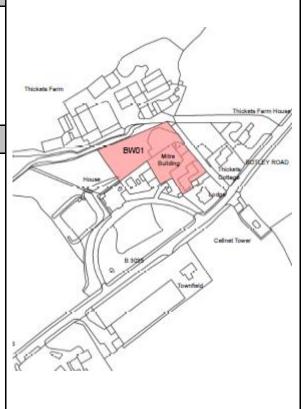

| Site I | Ref | Address                                         | Parish/Settlement | Site<br>Area |
|--------|-----|-------------------------------------------------|-------------------|--------------|
| BW     | )2  | The Bungalow, Woodlea<br>Nurseries, Wintershill | Bishops Waltham   | 2.757 ha     |

The site is located south of Bishop's Waltham, located to the south of the District. The site is currently in horticultural use. The site is accessed from Winters Hill and surrounding uses comprise of residential and agriculture.