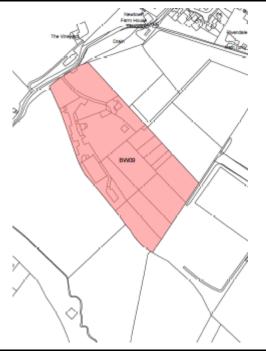

| Site Ref | Address                          | Parish/Settlement | Site Area |
|----------|----------------------------------|-------------------|-----------|
| BW03     | Jefferies Yard , Winters<br>Hill | Bishops Waltham   | 1.201 ha  |

The site is located south of Bishop's Waltham, located to the south of the District. The site is currently in used as a haulage contractors yard comprising a large secured open storage yard laid to concrete with associated storage and office buildings. The southern portion of the site is mainly open grassland and then woodland at the southern boundary. The site is accessed from Winters Hill and surrounding uses comprise of residential and agriculture.