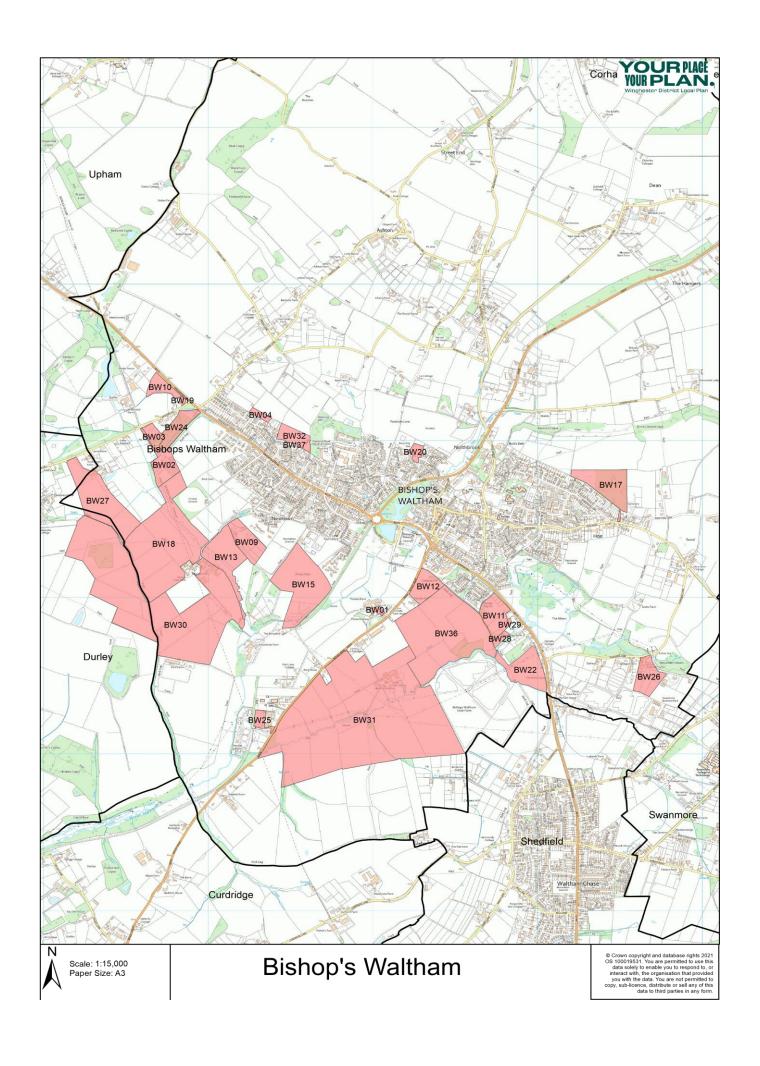

| Site Ref | Address                         | Parish/Settlement | Site<br>Area |
|----------|---------------------------------|-------------------|--------------|
| BW01     | The Mitre Building, Botley Road | Bishops Waltham   | 0.320<br>ha  |

The site is located south of Bishop's Waltham, located to the south of the District. The site is currently in Business use (B1, B2 and B8). The site is accessed from Botley Road and surrounding uses comprise of residential and agriculture.