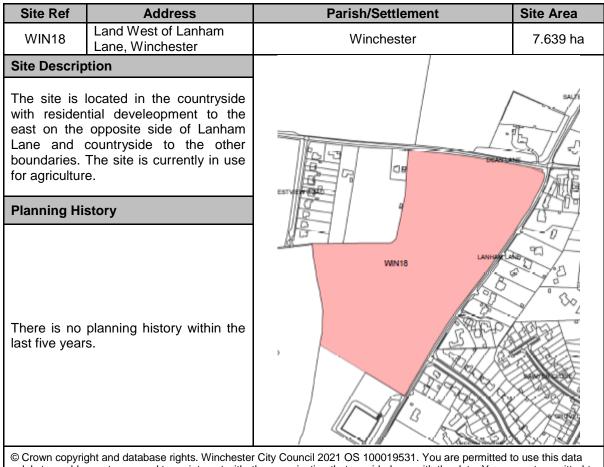

---------------------------------------------------------------------------|---------------|---|--|
| Site Capacity                |                                            | 14 | 14           |                                                                                                               |               |   |  |
| Potential Der<br>development | ludin                                      |    | 0 dph v      | ion within the Countrysic<br>vas applied providing a                                                          | de            |   |  |
| Phasing                      | 0 – 5 Years                                | 14 | 6 – 10 Years | 0                                                                                                             | 10 – 15 Years | 0 |  |



© Crown copyright and database rights. Winchester City Council 2021 OS 100019531. You are permitted to use this data solely to enable you to respond to, or interact with, the organisation that provided you with the data. You are not permitted to copy, sub-licence, distribute or sell any of this data to third parties in any form.

#### Site promotors proposed use C3 - Residential

#### Suitability

| Environn<br>Constra    |       | Historical Con                                | straints | Policy Constraints Con    | tinued |  |  |  |  |
|------------------------|-------|-----------------------------------------------|----------|---------------------------|--------|--|--|--|--|
| SPA                    | GREEN | Conservation<br>Area                          | GREEN    | Protected Open Sp