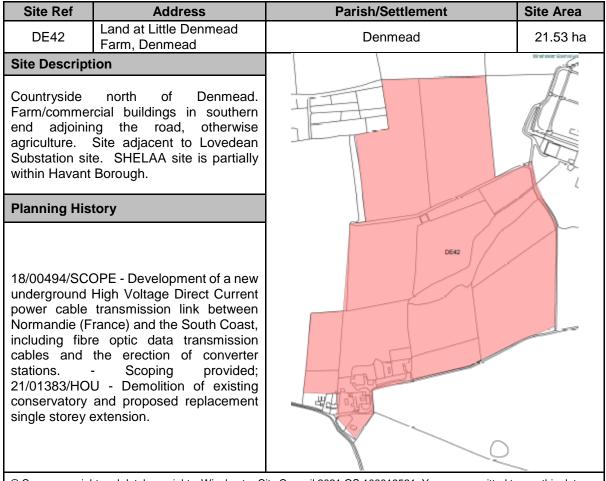

-------|---|
| Site Capacity                                            | 10                                                                                                      |    |       |         |       |                                                           |   |
| Potential Density and Yield (including development type) |                                                                                                         |    |       |         | a der | cation within the<br>nsity of 30 dph was<br>a yield of 10 | 6 |
| Phasing                                                  | 0 – 5 Years                                                                                             | 10 | 6 – 1 | 0 Years | 0     | 10 – 15 Years                                             | 0 |



Site promotors proposed use

C3 - Residential

| Suitability            |       |                                                         |          |                              |       |  |  |
|------------------------|-------|---------------------------------------------------------|----------|------------------------------|-------|--|--|
| Environn<br>Constra    |       | Historical Con                                          | straints | Policy Constraints Continued |       |  |  |
| SPA                    | GREEN | Conservation<br>Area                                    | GREEN    | Protected Open Space         | GREEN |  |  |
| SAC                    | GREEN | Historic<br>Park/Garden GREEN Mineral Safeguarding Area |          | GREEN                        |       |  |  |
| Rams