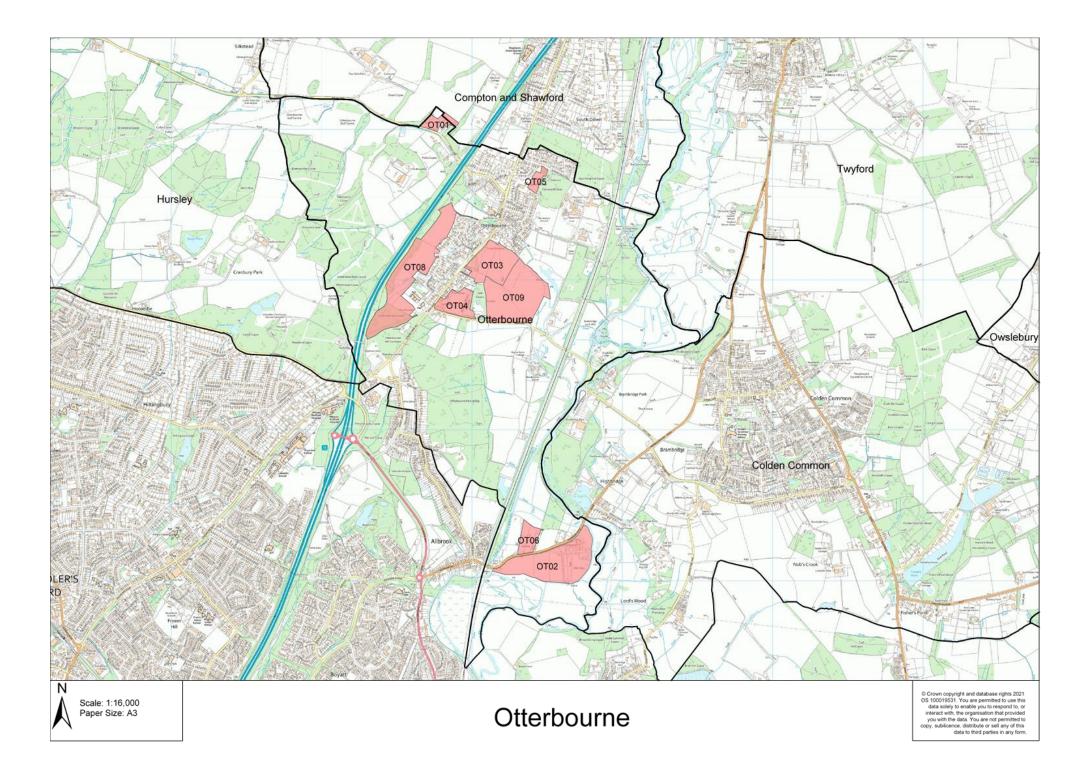

| Site Ref                                                  |                                                     | Address                                                                                                           |                | Parish/Settlement                                                                        | Site<br>Area |
|-----------------------------------------------------------|-----------------------------------------------------|-------------------------------------------------------------------------------------------------------------------|----------------|------------------------------------------------------------------------------------------|--------------|
| OT01                                                      |                                                     | leadowside and<br>oft, Poles Lane                                                                                 |                | Otterbourne                                                                              | 1.518 ha     |
| Site Description                                          |                                                     |                                                                                                                   | M.             |                                                                                          |              |
| to the south wes<br>currently resident<br>accessed from P | st of the I<br>tial and g<br>oles Lane<br>south and | Otterbourne, located<br>District. The site is<br>arden. The site is<br>and is adjacent to<br>d agriculture to the |                |                                                                                          |              |
| Planning History                                          | ,                                                   |                                                                                                                   |                | O OTEL                                                                                   |              |
| © Crown copyright and solely to enable you to             | d database rig                                      |                                                                                                                   | sation that pr | 100019531. You are permitted to us ovided you with the data. You are not orm.            |              |
| Site promotors p                                          | proposed u                                          | ISE                                                                                                               | C3 - Res       | idential                                                                                 |              |
| Suitability                                               |                                                     |                                                                                                                   |                |                                                                                          |              |
| Environme<br>Constrain                                    |                                                     | Historical Cons                                                                                                   | traints        | Policy Constraints Co                                                                    | ntinued      |
| SPA                                                       | GREEN                                               | Conservation<br>Area                                                                                              | GREEN          | Protected Open Space                                                                     | GREEN        |
| SAC                                                       | GREEN                                               | Historic<br>Park/Garden                                                                                           | GREEN          | Mineral Safeguarding<br>Area                                                             | GREEN        |
| Ramsar                                                    | GREEN                                               | Scheduled<br>Ancient<br>Monument                                                                                  | GREEN          | Waste Consultation Zone                                                                  | AMBER        |
| SSSI                                                      | GREEN                                               | Historic<br>Battlefields                                                                                          | GREEN          | Physical Constrai                                                                        | nts          |
| SINC                                                      | GREEN                                               | Listed Building                                                                                                   | GREEN          | Flood Zone 2 and 3                                                                       | GREEN        |
| LNR                                                       | GREEN                                               | Policy Constra                                                                                                    | aints          | Other Consideration                                                                      | ons          |
| NNR                                                       | GREEN                                               | Countryside<br>(MTRA4)                                                                                            | AMBER          | Archaeology                                                                              | GREEN        |
| Ancient<br>Woodland                                       | AMBER                                               | Settlement Gap<br>(CP18)                                                                                          | GREEN          | Accessibility AME                                                                        |              |
| TPO AMBER AQMA                                            |                                                     |                                                                                                                   | GREEN          | Landscape                                                                                | GREEN        |
| Initial high level The site                               |                                                     |                                                                                                                   | is deeme       | d as deliverable/developable                                                             | ÷            |
| Availability (legal/ownership issues)                     |                                                     |                                                                                                                   |                | The site is being promoted<br>landowners and has stated<br>site is available for develop | that the     |

| Achievability (economic viability; market factors; cost factors; delivery factors) |                                        |  |  | The promoters of the site have not<br>specified any issues regarding the<br>viability in developing the site. |                                                         |               |   |
|------------------------------------------------------------------------------------|----------------------------------------|--|--|---------------------------------------------------------------------------------------------------------------|---------------------------------------------------------|---------------|---|
| Site Capacity                                                                      |                                        |  |  | 36                                                                                                            |                                                         |               |   |
| Potential Density and Yield (including development type)                           |                                        |  |  | den                                                                                                           | ation within the<br>sity of 30 dph was<br>a yield of 36 |               |   |
| Phasing                                                                            | nasing 0 – 5 Years 36 6 – <sup>2</sup> |  |  |                                                                                                               | 0                                                       | 10 – 15 Years | 0 |

| Site Ref                                                                                                                                                                                                                           |                                                                                                                                                                               | Address                          |             | Parish/Settlement                                                                                                                                 | Site Area                             |  |
|------------------------------------------------------------------------------------------------------------------------------------------------------------------------------------------------------------------------------------|-------------------------------------------------------------------------------------------------------------------------------------------------------------------------------|----------------------------------|-------------|---------------------------------------------------------------------------------------------------------------------------------------------------|---------------------------------------|--|
| OT02                                                                                                                                                                                                                               | Highbridg<br>Highbridg                                                                                                                                                        |                                  |             | Otterbourne 12.059 ha                                                                                                                             |                                       |  |
| Site Description The site is located south of Otterbourne, located to the south west of the District. The site is currently in agricultural use. The site is accessed from Highbridge Road and is surrounded by agricultural uses. |                                                                                                                                                                               |                                  |             |                                                                                                                                                   |                                       |  |
| Planning His                                                                                                                                                                                                                       | tory                                                                                                                                                                          |                                  |             | F J LA COP                                                                                                                                        |                                       |  |
| No relevant planning history within the last 5 years.                                                                                                                                                                              |                                                                                                                                                                               |                                  |             |                                                                                                                                                   |                                       |  |
| solely to enable y copy, sub-licence                                                                                                                                                                                               | © Crown copyright and database rights. Winchester Cit solely to enable you to respond to, or interact with, the copy, sub-licence, distribute or sell any of this data to the |                                  |             | that provided you with the data. You are any form.                                                                                                | o use this data<br>e not permitted to |  |
| Site promoto                                                                                                                                                                                                                       | rs propose                                                                                                                                                                    | ed use                           | C3 - Res    | idential                                                                                                                                          |                                       |  |
| Suitability                                                                                                                                                                                                                        |                                                                                                                                                                               |                                  |             |                                                                                                                                                   |                                       |  |
| Environm<br>Constra                                                                                                                                                                                                                |                                                                                                                                                                               | Historical Con                   | straints    | Policy Constraints Co                                                                                                                             | ntinued                               |  |
| SPA                                                                                                                                                                                                                                | GREEN                                                                                                                                                                         | Conservation<br>Area             | GREEN       | Protected Open Space                                                                                                                              | GREEN                                 |  |
| SAC                                                                                                                                                                                                                                | AMBER                                                                                                                                                                         | Historic<br>Park/Garden          | GREEN       | Mineral Safeguarding Area                                                                                                                         | AMBER                                 |  |
| Ramsar                                                                                                                                                                                                                             | GREEN                                                                                                                                                                         | Scheduled<br>Ancient<br>Monument | GREEN       | Waste Consultation Zone                                                                                                                           | GREEN                                 |  |
| SSSI                                                                                                                                                                                                                               | AMBER                                                                                                                                                                         | Historic<br>Battlefields         | GREEN       | Physical Constrai                                                                                                                                 | nts                                   |  |
| SINC                                                                                                                                                                                                                               | GREEN                                                                                                                                                                         | Listed Building                  | GREEN       | Flood Zone 2 and 3                                                                                                                                | AMBER                                 |  |
| LNR                                                                                                                                                                                                                                | GREEN                                                                                                                                                                         | Policy Const                     | raints      | Other Consideration                                                                                                                               | ons                                   |  |
| NNR                                                                                                                                                                                                                                | GREEN                                                                                                                                                                         | Countryside<br>(MTRA4)           | AMBER       | Archaeology                                                                                                                                       | GREEN                                 |  |
| Ancient<br>Woodland                                                                                                                                                                                                                | GREEN                                                                                                                                                                         | Settlement Gap<br>(CP18)         | GREEN       | Accessibility                                                                                                                                     | AMBER                                 |  |
| TPO GREEN AQMA                                                                                                                                                                                                                     |                                                                                                                                                                               |                                  | GREEN       | Landscape                                                                                                                                         | AMBER                                 |  |
| Initial high level The                                                                                                                                                                                                             |                                                                                                                                                                               |                                  | site is dee | med as deliverable/developable                                                                                                                    | )<br>}                                |  |
| Availability (legal/ownership issues)                                                                                                                                                                                              |                                                                                                                                                                               |                                  |             | The site is not owned by the p<br>however they do have the con<br>landowners and have indicate<br>site is immediately available f<br>development. | nsent by the<br>ed that the           |  |

|                              | (economic viability<br>factors; delivery fac |       |                                                                                                                | The promoters of the site have not specified<br>any issues regarding the viability in<br>developing the site. |   |  |  |
|------------------------------|----------------------------------------------|-------|----------------------------------------------------------------------------------------------------------------|---------------------------------------------------------------------------------------------------------------|---|--|--|
| Site Capacity                |                                              |       | 181                                                                                                            | 181                                                                                                           |   |  |  |
| Potential Den<br>development | sity and Yield (inclu<br>type)               | uding | Given the sites location within the<br>Countryside a density of 30 dph v<br>providing a yield of 181 dwellings | vas applied                                                                                                   | d |  |  |
| Phasing                      | 0 – 5 Years                                  | 181   | 6 – 10 Years 0 10 – 15 Y                                                                                       | 'ears                                                                                                         | 0 |  |  |

| Achievability factors; cost                              | any issues reg | The promoters of the site have not specified<br>any issues regarding the viability in<br>developing the site. |                                                    |       |                         |    |
|----------------------------------------------------------|----------------|---------------------------------------------------------------------------------------------------------------|----------------------------------------------------|-------|-------------------------|----|
| Site Capacity                                            | 106            |                                                                                                               |                                                    |       |                         |    |
| Potential Density and Yield (including development type) |                |                                                                                                               | Given the site<br>Countryside a<br>providing a yie | densi | ty of 30 dph was applie | əd |
| Phasing                                                  | 0 – 5 Years    | 106                                                                                                           | 6 – 10 Years                                       | 0     | 10 – 15 Years           | 0  |

| Site Ref                                                                         | Address                                                                                                                                                                                  | Parish/Settlement                                                                                                       | Site Area |
|----------------------------------------------------------------------------------|------------------------------------------------------------------------------------------------------------------------------------------------------------------------------------------|-------------------------------------------------------------------------------------------------------------------------|-----------|
| OT04                                                                             | Park Farm, Kiln Lane                                                                                                                                                                     | Otterbourne                                                                                                             | 3.499 ha  |
| Site Description                                                                 | n                                                                                                                                                                                        | - HALLE STREET                                                                                                          | 2         |
| located to the so<br>site is currently<br>use. The site is a<br>is adjacent to r | cated east of Otterbourne,<br>outh west of the District. The<br>in agricultural and residential<br>accessible from Kiln Lane and<br>esidential to the north, west<br>riculture to south. |                                                                                                                         |           |
| Planning Histor                                                                  | ry                                                                                                                                                                                       | отъ4                                                                                                                    | 0         |
| No relevant plar<br>years.                                                       | nning history within the last 5                                                                                                                                                          |                                                                                                                         |           |
| solely to enable you                                                             |                                                                                                                                                                                          | Council 2021 OS 100019531. You are permitted to anisation that provided you with the data. You are parties in any form. |           |
|                                                                                  |                                                                                                                                                                                          |                                                                                                                         |           |

## Site promotors proposed use

C3 - Residential

# Suitability

| Environme<br>Constrai                 |       | Historical Cons                  | traints    | Policy Constraints Co                                                                                                                        | ntinued                    |  |
|---------------------------------------|-------|----------------------------------|------------|----------------------------------------------------------------------------------------------------------------------------------------------|----------------------------|--|
| SPA                                   | GREEN | Conservation<br>Area             | GREEN      | Protected Open Space                                                                                                                         | GREEN                      |  |
| SAC                                   | GREEN | Historic<br>Park/Garden          | GREEN      | Mineral Safeguarding Area                                                                                                                    | GREEN                      |  |
| Ramsar                                | GREEN | Scheduled<br>Ancient<br>Monument | GREEN      | Waste Consultation Zone                                                                                                                      | GREEN                      |  |
| SSSI                                  | GREEN | Historic<br>Battlefields         | GREEN      | Physical Constrai                                                                                                                            | nts                        |  |
| SINC                                  | GREEN | Listed Building                  | GREEN      | Flood Zone 2 and 3                                                                                                                           | GREEN                      |  |
| LNR                                   | GREEN | Policy Constr                    | aints      | Other Considerations                                                                                                                         |                            |  |
| NNR                                   | GREEN | Countryside<br>(MTRA4)           | AMBER      | Archaeology                                                                                                                                  | GREEN                      |  |
| Ancient<br>Woodland                   | GREEN | Settlement Gap<br>(CP18)         | GREEN      | Accessibility                                                                                                                                | GREEN                      |  |
| ТРО                                   | AMBER | AQMA                             | GREEN      | Landscape                                                                                                                                    | GREEN                      |  |
| Initial high<br>assessm               |       | The si                           | te is deem | ed as deliverable/developable                                                                                                                |                            |  |
| Availability (legal/ownership issues) |       |                                  |            | The site is not owned by the<br>however they do have the co<br>the landowners and have ind<br>the site is immediately availa<br>development. | binsent by<br>dicated that |  |

| Achievability (e<br>cost factors; de               | specified an | The promoters of the site have not<br>specified any issues regarding the viability<br>in developing the site. |                                                                 |   |               |   |
|----------------------------------------------------|--------------|---------------------------------------------------------------------------------------------------------------|-----------------------------------------------------------------|---|---------------|---|
| Site Capacity                                      | 68           | 68                                                                                                            |                                                                 |   |               |   |
| Potential Densi<br>development ty                  | Countryside  | a den                                                                                                         | ation within the<br>sity of 30 dph was<br>yield of 68 dwellings |   |               |   |
| Phasing         0 – 5 Years         68         6 – |              |                                                                                                               | 6 – 10 Years                                                    | 0 | 10 – 15 Years | 0 |

| Site Ref                                                                                                                                                                                                                                                                                                        |          | Address                          |                      | Parish/Settlement                                                                           | Site Area            |  |
|-----------------------------------------------------------------------------------------------------------------------------------------------------------------------------------------------------------------------------------------------------------------------------------------------------------------|----------|----------------------------------|----------------------|---------------------------------------------------------------------------------------------|----------------------|--|
| OT05                                                                                                                                                                                                                                                                                                            | Land off | Waterworks Road                  | Otterbourne 1.010 ha |                                                                                             |                      |  |
| Site Description<br>The site is located east of Otterbourne,<br>located to the south west of the District. The<br>site is currently in agricultural and residential<br>use. The site is accessible from Waterworks<br>Road and is adjacent to residential to the<br>north, west and south and woodland to east. |          |                                  |                      |                                                                                             |                      |  |
| Planning Histo                                                                                                                                                                                                                                                                                                  | ry       |                                  | 1999                 |                                                                                             |                      |  |
| © Crown copyright and database rights. Winchester City C solely to enable you to respond to, or interact with, the org: copy, sub-licence, distribute or sell any of this data to third <b>Site promotors proposed use</b>                                                                                      |          |                                  | anisation that       | t provided you with the data. You are<br>y form.                                            |                      |  |
| Suitability                                                                                                                                                                                                                                                                                                     |          |                                  |                      |                                                                                             |                      |  |
| Environme<br>Constrai                                                                                                                                                                                                                                                                                           |          | Historical Cons                  | straints             | Policy Constraints Co                                                                       | ntinued              |  |
| SPA                                                                                                                                                                                                                                                                                                             | GREEN    | Conservation<br>Area             | GREEN                | Protected Open Space                                                                        | GREEN                |  |
| SAC                                                                                                                                                                                                                                                                                                             | GREEN    | Historic<br>Park/Garden          | GREEN                | Mineral Safeguarding Area                                                                   | GREEN                |  |
| Ramsar                                                                                                                                                                                                                                                                                                          | GREEN    | Scheduled<br>Ancient<br>Monument | GREEN                | Waste Consultation Zone                                                                     | GREEN                |  |
| SSSI                                                                                                                                                                                                                                                                                                            | AMBER    | Historic<br>Battlefields         | GREEN                | Physical Constrai                                                                           | nts                  |  |
| SINC                                                                                                                                                                                                                                                                                                            | GREEN    | Listed Building                  | GREEN                | Flood Zone 2 and 3                                                                          | GREEN                |  |
| LNR                                                                                                                                                                                                                                                                                                             | GREEN    | Policy Constr                    | aints                | Other Consideration                                                                         | ons                  |  |
| NNR                                                                                                                                                                                                                                                                                                             | GREEN    | Countryside<br>(MTRA4)           | AMBER                | Archaeology                                                                                 | GREEN                |  |
| Ancient<br>Woodland                                                                                                                                                                                                                                                                                             | AMBER    | Settlement Gap<br>(CP18)         | GREEN                | Accessibility                                                                               | GREEN                |  |
| TPO AMBER AQMA                                                                                                                                                                                                                                                                                                  |          |                                  | GREEN                | Landscape                                                                                   | GREEN                |  |
| Initial high                                                                                                                                                                                                                                                                                                    |          | The si                           | te is deem           | ed as deliverable/developable                                                               | )                    |  |
| Availability (legal/ownership issues)                                                                                                                                                                                                                                                                           |          |                                  |                      | The site is being promoted I<br>landowners and has stated t<br>is available for development | by the that the site |  |

| Achievability (e<br>cost factors; de                     | specified any             | The promoters of the site have not<br>specified any issues regarding the viability<br>in developing the site. |               |      |                                                                 |          |
|----------------------------------------------------------|---------------------------|---------------------------------------------------------------------------------------------------------------|---------------|------|-----------------------------------------------------------------|----------|
| Site Capacity                                            | 24                        | 24                                                                                                            |               |      |                                                                 |          |
| Potential Density and Yield (including development type) |                           |                                                                                                               | Countryside a | dens | ation within the<br>sity of 30 dph was<br>yield of 24 dwellings | <i>.</i> |
| Phasing                                                  | hasing 0 – 5 Years 24 6 – |                                                                                                               |               | 0    | 10 – 15 Years                                                   | 0        |

| Site Ref                                                                                                                                                                                                                                                         |                        | Address                          |                                | Parish/Settlement                       | Site Area                         |
|------------------------------------------------------------------------------------------------------------------------------------------------------------------------------------------------------------------------------------------------------------------|------------------------|----------------------------------|--------------------------------|-----------------------------------------|-----------------------------------|
| OT06                                                                                                                                                                                                                                                             | Land at F<br>Highbridg | -                                |                                | Otterbourne                             | 2.09 ha                           |
| Site Description                                                                                                                                                                                                                                                 |                        | ,                                | 4                              |                                         |                                   |
| The site is located south of Otterbourne,<br>located to the south west of the District. The<br>site is currently in agricultural and residential<br>use. The site is accessible from Highbridge<br>Road and is adjacent to residential and<br>agricultural uses. |                        |                                  |                                |                                         | F                                 |
| Planning Histo                                                                                                                                                                                                                                                   | ory                    |                                  | 508                            | 1                                       | 7                                 |
| No relevant planning history within the last 5 years.                                                                                                                                                                                                            |                        |                                  | Council 202<br>organisation th | nat provided you with the data. You are | use this data<br>not permitted to |
| Site promotors                                                                                                                                                                                                                                                   |                        |                                  | C3 - Res                       | -                                       |                                   |
| Suitability                                                                                                                                                                                                                                                      |                        |                                  | <u> </u>                       |                                         |                                   |
| Environm<br>Constrai                                                                                                                                                                                                                                             |                        | Historical Cons                  | straints                       | Policy Constraints Co                   | ntinued                           |
| SPA                                                                                                                                                                                                                                                              | GREEN                  | Conservation<br>Area             | GREEN                          | Protected Open Space                    | GREEN                             |
| SAC                                                                                                                                                                                                                                                              | GREEN                  | Historic<br>Park/Garden          | GREEN                          | Mineral Safeguarding Area               | AMBER                             |
| Ramsar                                                                                                                                                                                                                                                           | GREEN                  | Scheduled<br>Ancient<br>Monument | GREEN                          | Waste Consultation Zone                 | GREEN                             |
| SSSI                                                                                                                                                                                                                                                             | AMBER                  | Historic<br>Battlefields         | GREEN                          | Physical Constrain                      | nts                               |
| SINC                                                                                                                                                                                                                                                             | GREEN                  | Listed Building                  | GREEN                          | Flood Zone 2 and 3                      | AMBER                             |
| LNR                                                                                                                                                                                                                                                              | GREEN                  | Policy Const                     | raints                         | Other Consideration                     | ons                               |
| NNR GREEN Countryside<br>(MTRA4)                                                                                                                                                                                                                                 |                        | AMBER                            | Archaeology                    | GREEN                                   |                                   |
| Ancient<br>Woodland GREEN Settlement Gap<br>(CP18)                                                                                                                                                                                                               |                        | GREEN                            | Accessibility                  | AMBER                                   |                                   |
| TPO                                                                                                                                                                                                                                                              | GREEN                  | AQMA                             | GREEN                          | Landscape                               | GREEN                             |
| Initial high level The                                                                                                                                                                                                                                           |                        |                                  | site is deer                   | med as deliverable/developable          | )                                 |

| Availability (le                                                                   | The site is being promoted by the landowners and has stated that the site is available for development. |    |              |                                                                                                                          |   |               |   |  |
|------------------------------------------------------------------------------------|---------------------------------------------------------------------------------------------------------|----|--------------|--------------------------------------------------------------------------------------------------------------------------|---|---------------|---|--|
| Achievability (economic viability; market factors; cost factors; delivery factors) |                                                                                                         |    |              | The promoters of the site have not specified<br>any issues regarding the viability in<br>developing the site.            |   |               |   |  |
| Site Capacity                                                                      |                                                                                                         |    |              | 41                                                                                                                       |   |               |   |  |
| Potential Density and Yield (including development type)                           |                                                                                                         |    |              | Given the sites location within the<br>Countryside a density of 30 dph was applied<br>providing a yield of 41 dwellings. |   |               |   |  |
| Phasing                                                                            | 0 – 5 Years                                                                                             | 41 | 6 <b>-</b> ' | 10 Years                                                                                                                 | 0 | 10 – 15 Years | 0 |  |

| Site Ref                                  | Address                                                                                                                                                  | Parish/Settlement                                 | Site Area |
|-------------------------------------------|----------------------------------------------------------------------------------------------------------------------------------------------------------|---------------------------------------------------|-----------|
| ОТ08                                      | Land to the west of<br>Cranbourne Drive,<br>Otterbourne                                                                                                  | Otterbourne                                       | 6.011 ha  |
| Site Description                          |                                                                                                                                                          |                                                   | A Start   |
| the west of<br>Otterbourne.<br>Cranbourne | cated in the countryside to<br>the main development of<br>The site is bounded by the<br>Drive development to the<br>nd south east, by the M3<br>he west. |                                                   |           |
| Planning History                          |                                                                                                                                                          |                                                   | SI/N      |
| last 5 years.                             | planning history within the                                                                                                                              | City Council 2021 OS 100019531. You are permitted | 7         |

© Crown copyright and database rights. Winchester City Council 2021 OS 100019531. You are permitted to use this data solely to enable you to respond to, or interact with, the organisation that provided you with the data. You are not permitted to copy, sub-licence, distribute or sell any of this data to third parties in any form.

### Site promotors proposed use

C3 - Residential

### Suitability

| Environmental<br>Constraints          |       | Historical Constraints           |                               | Policy Constraints Continued                                                  |       |  |  |  |
|---------------------------------------|-------|----------------------------------|-------------------------------|-------------------------------------------------------------------------------|-------|--|--|--|
| SPA                                   | GREEN | Conservation<br>Area             | GREEN                         | GREEN Protected Open Space                                                    |       |  |  |  |
| SAC                                   | GREEN | Historic<br>Park/Garden          | AMBER                         | Mineral Safeguarding Area                                                     | GREEN |  |  |  |
| Ramsar                                | GREEN | Scheduled<br>Ancient<br>Monument | GREEN Waste Consultation Zone |                                                                               | AMBER |  |  |  |
| SSSI                                  | GREEN | Historic<br>Battlefields         | GREEN                         | Physical Constraints                                                          |       |  |  |  |
| SINC                                  | AMBER | Listed Building                  | GREEN                         | Flood Zone 2 and 3                                                            | GREEN |  |  |  |
| LNR                                   | GREEN | Policy Constraints               |                               | Other Considerations                                                          |       |  |  |  |
| NNR                                   | GREEN | Countryside<br>(MTRA4)           | AMBER                         | Archaeology                                                                   | GREEN |  |  |  |
| Ancient<br>Woodland                   | AMBER | Settlement<br>Gap (CP18)         | GREEN                         | Accessibility                                                                 | GREEN |  |  |  |
| TPO                                   | GREEN | AQMA                             | GREEN                         | Landscape                                                                     | AMBER |  |  |  |
| Initial high level<br>assessment      |       | The site is de                   |                               | eemed as deliverable/developable                                              |       |  |  |  |
| Availability (legal/ownership issues) |       |                                  |                               | The site is not owned by the promoter however they do have the consent by the |       |  |  |  |

|                                                                                    |             |    |                                                                                                                          | landowners and have indicated that the site is immediately available for development.                         |   |               |   |  |  |
|------------------------------------------------------------------------------------|-------------|----|--------------------------------------------------------------------------------------------------------------------------|---------------------------------------------------------------------------------------------------------------|---|---------------|---|--|--|
| Achievability (economic viability; market factors; cost factors; delivery factors) |             |    |                                                                                                                          | The promoters of the site have not specified<br>any issues regarding the viability in developing<br>the site. |   |               |   |  |  |
| Site Capacity                                                                      |             |    |                                                                                                                          | 99                                                                                                            |   |               |   |  |  |
| Potential Density and Yield (including development type)                           |             |    | Given the sites location within the Countryside<br>a density of 30 dph was applied providing a<br>yield of 99 dwellings. |                                                                                                               |   |               |   |  |  |
| Phasing                                                                            | 0 – 5 Years | 99 | 6 –                                                                                                                      | 10 Years                                                                                                      | 0 | 10 – 15 Years | 0 |  |  |