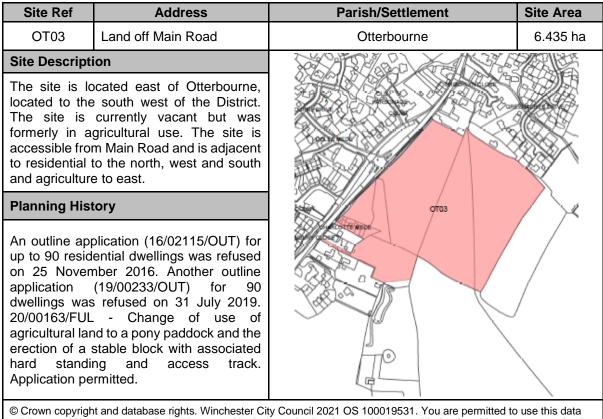

#### Site promotors proposed use

C3 - Residential

#### Suitability

| Environm<br>Constra                   |       | Historical Cons                  | straints    | Policy Constraints Cor                                                                                                                             | ntinued                   |  |
|---------------------------------------|-------|----------------------------------|-------------|----------------------------------------------------------------------------------------------------------------------------------------------------|---------------------------|--|
| SPA                                   | GREEN | Conservation<br>Area             | GREEN       | Protected Open Space                                                                                                                               | GREEN                     |  |
| SAC                                   | GREEN | Historic<br>Park/Garden          | GREEN       | Mineral Safeguarding Area                                                                                                                          | AMBER                     |  |
| Ramsar                                | GREEN | Scheduled<br>Ancient<br>Monument | GREEN       | Waste Consultation Zone                                                                                                                            | GREEN                     |  |
| SSSI                                  | GREEN | Historic<br>Battlefields         | GREEN       | Physical Constraints                                                                                                                               |                           |  |
| SINC                                  | GREEN | Listed Building                  | GREEN       | Flood Zone 2 and 3                                                                                                                                 | GREEN                     |  |
| LNR                                   | GREEN | Policy Const                     | raints      | Other Considerations                                                                                                                               |                           |  |
| NNR                                   | GREEN | Countryside<br>(MTRA4)           | AMBER       | Archaeology                                                                                                                                        | GREEN                     |  |
| Ancient<br>Woodland                   | GREEN | Settlement Gap<br>(CP18)         | GREEN       | Accessibility                                                                                                                                      | GREEN                     |  |
| ТРО                                   | AMBER | AQMA                             | GREEN       | Landscape                                                                                                                                          | GREEN                     |  |
| Initial high<br>assessn               |       | The                              | site is dee | emed as deliverable/developable                                                                                                                    | •                         |  |
| Availability (legal/ownership issues) |       |                                  |             | The site is not owned by the p<br>however they do have the con<br>landowners and have indicate<br>site is immediately available fo<br>development. | sent by the<br>d that the |  |

| Achievability factors; cost                              | any issues reg | The promoters of the site have not specified<br>any issues regarding the viability in<br>developing the site. |                                                    |       |                         |    |
|----------------------------------------------------------|----------------|---------------------------------------------------------------------------------------------------------------|----------------------------------------------------|-------|-------------------------|----|
| Site Capacity                                            | 106            |                                                                                                               |                                                    |       |                         |    |
| Potential Density and Yield (including development type) |                |                                                                                                               | Given the site<br>Countryside a<br>providing a yie | densi | ty of 30 dph was applie | əd |
| Phasing                                                  | 0 – 5 Years    | 106                                                                                                           | 6 – 10 Years                                       | 0     | 10 – 15 Years           | 0  |