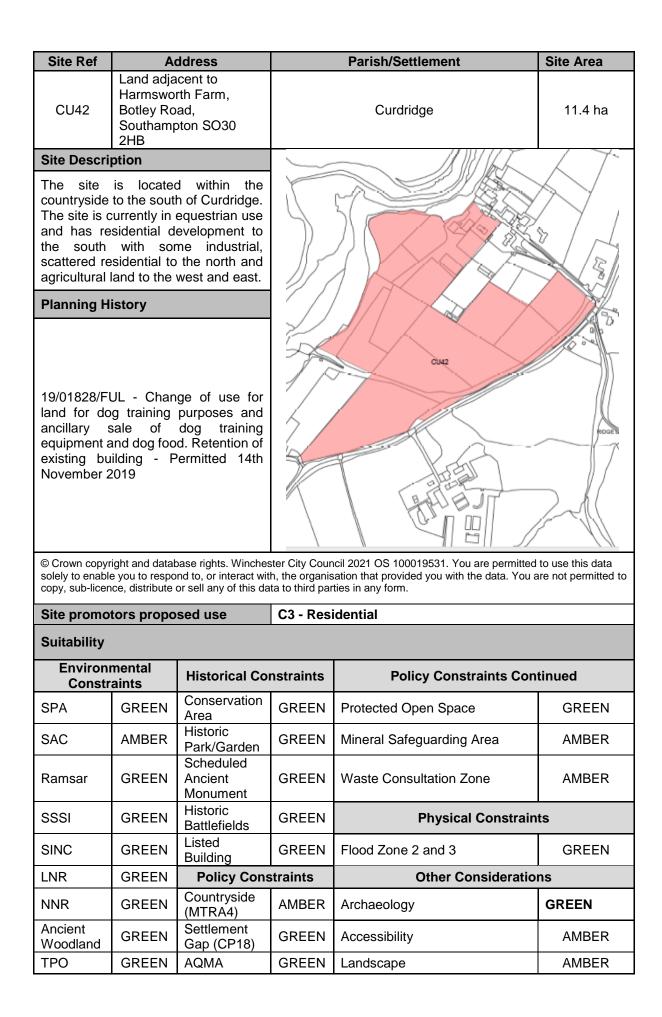

Site Capaci                                                                        | ty          |    |                              | 39                                                                                                                 |  |  |   |  |
| Potential Density and Yield (including development type)                           |             |    |                              | Given the sites location within the Countryside a density of 30 dph was applied providing a yield of 39 dwellings. |  |  |   |  |
| Phasing                                                                            | 0 – 5 Years | 39 | 6 – 10 Years 0 10 – 15 Years |                                                                                                                    |  |  | 0 |  |



| Initial hig<br>assess                                    |          | The site is deemed as deliverable/developable |     |      |                                                                                                                                                              |   |               |   |  |
|----------------------------------------------------------|----------|-----------------------------------------------|-----|------|--------------------------------------------------------------------------------------------------------------------------------------------------------------|---|---------------|---|--|
| Availability (legal/ownership issues)                    |          |                                               |     | es)  | The site is not owned by th