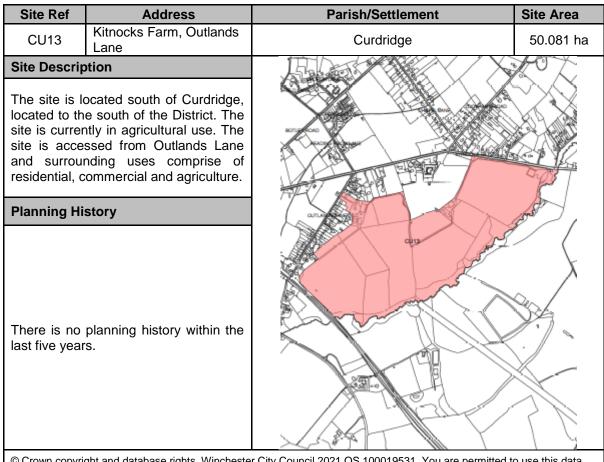

| Site Ref                                          | A                                                     | ddress                                                                                              |                                         | Parish/Settlement                                                                                 | Site Area            |  |  |  |
|---------------------------------------------------|-------------------------------------------------------|-----------------------------------------------------------------------------------------------------|-----------------------------------------|---------------------------------------------------------------------------------------------------|----------------------|--|--|--|
| CU11                                              | Land at K<br>Curdridge                                | íitnocks Hill,<br>e                                                                                 |                                         | Curdridge                                                                                         | 5.306 ha             |  |  |  |
| Site Descrip                                      |                                                       |                                                                                                     | are                                     |                                                                                                   | $\Sigma$             |  |  |  |
| located to the<br>site is curren<br>site is acces | e south of<br>tly in agric<br>ssed from<br>rounding u | st of Curdridge,<br>the District. The<br>ultural use. The<br>Reading Room<br>ses comprise of<br>re. | 11                                      |                                                                                                   |                      |  |  |  |
| Planning History                                  |                                                       |                                                                                                     |                                         | $\mathbf{i}$                                                                                      |                      |  |  |  |
| last five years                                   | 5.                                                    | story within the                                                                                    | n the                                   |                                                                                                   |                      |  |  |  |
| solely to enable                                  | you to respon                                         | d to, or interact with, t<br>r sell any of this data t                                              | he organisati                           | 2021 OS 100019531. You are permitted<br>on that provided you with the data. You<br>s in any form. | are not permitted to |  |  |  |
| Site promoto                                      | ors propos                                            | ed use                                                                                              | C3 - Res                                | idential                                                                                          |                      |  |  |  |
| Suitability                                       |                                                       |                                                                                                     |                                         |                                                                                                   |                      |  |  |  |
| Environn<br>Constra                               |                                                       | Historical Con                                                                                      | onstraints Policy Constraints Continued |                                                                                                   |                      |  |  |  |
| SPA                                               | GREEN                                                 | Conservation<br>Area                                                                                | GREEN                                   | Protected Open Space                                                                              | GREEN                |  |  |  |
| SAC                                               | GREEN                                                 | Historic<br>Park/Garden<br>Scheduled                                                                | GREEN                                   | Mineral Safeguarding Area                                                                         | GREEN                |  |  |  |

| SAC                              | GREEN | Historic<br>Park/Garden          | GREEN               | Mineral Safeguarding Area        | GREEN |  |  |
|----------------------------------|-------|----------------------------------|---------------------|----------------------------------|-------|--|--|
| Ramsar                           | GREEN | Scheduled<br>Ancient<br>Monument | GREEN               | Waste Consultation Zone          | GREEN |  |  |
| SSSI                             | GREEN | Historic<br>Battlefields         | GREEN               | Physical Constraints             |       |  |  |
| SINC                             | GREEN | Listed Building                  | GREEN               | Flood Zone 2 and 3               | GREEN |  |  |
| LNR                              | GREEN | Policy Cons                      | traints             | Other Consideratio               | ns    |  |  |
| NNR                              | GREEN | Countryside<br>(MTRA4)           | AMBER               | Archaeology                      | GREEN |  |  |
| Ancient<br>Woodland              | GREEN | Settlement<br>Gap (CP18)         | GREEN Accessibility |                                  | GREEN |  |  |
| TPO                              | GREEN | AQMA                             | GREEN               | EEN Landscape AMBER              |       |  |  |
| Initial high level<br>assessment |       | Tł                               | ne site is de       | eemed as deliverable/developable | )     |  |  |

| Availability (legal/ownership issues)                                              |             |    |                                                                                                                    | The site is not owned by the promoter<br>however they do have the consent by the<br>landowners and have indicated that the site<br>is immediately available for development. |   |               |   |
|------------------------------------------------------------------------------------|-------------|----|--------------------------------------------------------------------------------------------------------------------|------------------------------------------------------------------------------------------------------------------------------------------------------------------------------|---|---------------|---|
| Achievability (economic viability; market factors; cost factors; delivery factors) |             |    | The promoters of the site have not specified<br>any issues regarding the viability in developing<br>the site.      |                                                                                                                                                                              |   |               |   |
| Site Capacity                                                                      | /           |    |                                                                                                                    | 96                                                                                                                                                                           |   |               |   |
| Potential Density and Yield (including development type)                           |             |    | Given the sites location within the Countryside a density of 30 dph was applied providing a yield of 96 dwellings. |                                                                                                                                                                              |   |               |   |
| Phasing                                                                            | 0 – 5 Years | 96 | 6 –                                                                                                                | 10 Years                                                                                                                                                                     | 0 | 10 – 15 Years | 0 |