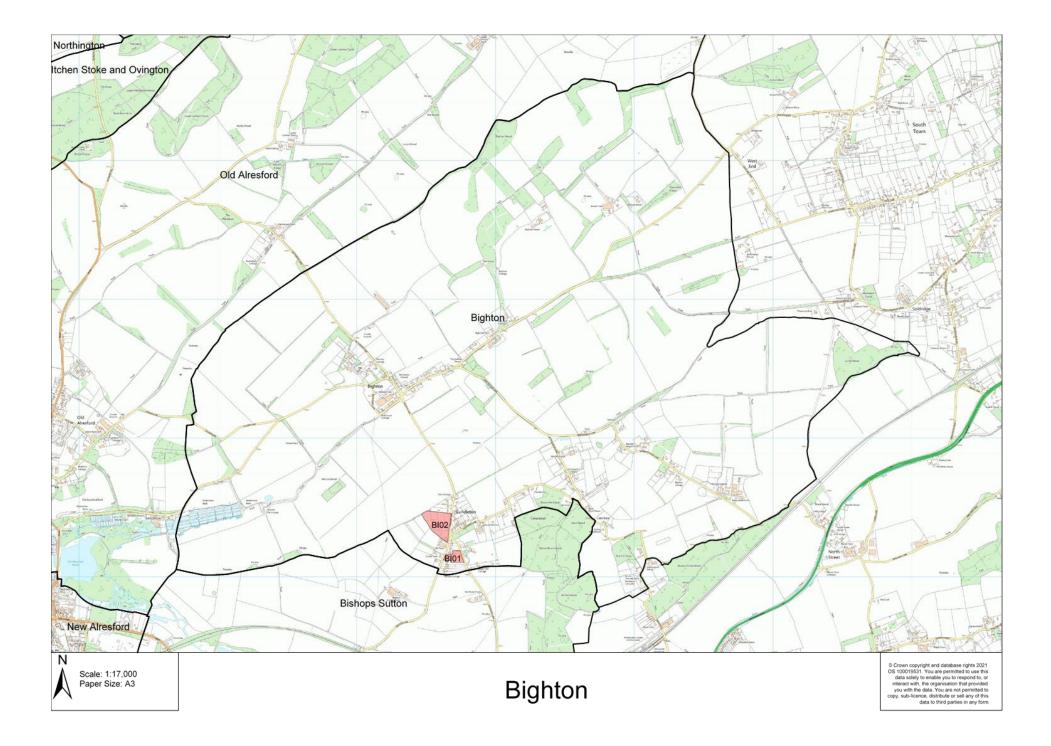

| Site Ref                                                                                                                    |                                                                                                | Address                                                                                                                                                                                     | Site<br>Area                      |                                                                                                                                        |                |  |  |  |
|-----------------------------------------------------------------------------------------------------------------------------|------------------------------------------------------------------------------------------------|---------------------------------------------------------------------------------------------------------------------------------------------------------------------------------------------|-----------------------------------|----------------------------------------------------------------------------------------------------------------------------------------|----------------|--|--|--|
| BI01                                                                                                                        |                                                                                                | od, Bighton Lane,<br>Gundleton                                                                                                                                                              |                                   | Bighton                                                                                                                                |                |  |  |  |
| north of the distric<br>residential proper                                                                                  | t. The site<br>ty (C3) ar                                                                      | e of Gundleton in the<br>is currently in use a<br>ad a majority of the<br>esidential properties.                                                                                            | Litie Acre                        |                                                                                                                                        |                |  |  |  |
| Planning History                                                                                                            | ,                                                                                              |                                                                                                                                                                                             |                                   | BIO1 Geywood                                                                                                                           |                |  |  |  |
| dwellinghouse and<br>dwellings; 20/023<br>existing dwelling<br>planning unit. Th<br>dwelling with det<br>dwelling with deta | d redevelop<br>99/FUL - T<br>and the<br>he erection<br>ached gar<br>ached gara<br>e. The layir | ition of the existing<br>oment to provide two<br>he demolition of the<br>subdivision of the<br>of a replacement<br>age, and one new<br>ge and new access<br>ng of a driveway and<br>il 2021 |                                   | Mayfeld<br>Pertree<br>Collage<br>Beens End<br>Woodtrid<br>CH                                                                           | Apple Tree Cot |  |  |  |
| solely to enable you to<br>copy, sub-licence, dist                                                                          | respond to,<br>ribute or sell                                                                  | or interact with, the organis<br>any of this data to third par                                                                                                                              | ation that pro<br>ties in any for | OS 100019531. You are permitted to use this data<br>at provided you with the data. You are not permitted to<br>ny form.<br>Residential |                |  |  |  |
| Site promotors p<br>Suitability                                                                                             | roposeu (                                                                                      | 156                                                                                                                                                                                         | C3 - Resi                         | Gentia                                                                                                                                 |                |  |  |  |
| Environme<br>Constrain                                                                                                      |                                                                                                | Historical Cons                                                                                                                                                                             | traints                           | Policy Constraints Continued                                                                                                           |                |  |  |  |
| SPA                                                                                                                         | GREEN                                                                                          | Conservation Area                                                                                                                                                                           | GREEN                             | Protected Open Space                                                                                                                   | GREEN          |  |  |  |
| SAC                                                                                                                         | GREEN                                                                                          | Historic<br>Park/Garden                                                                                                                                                                     | GREEN                             | Mineral Safeguarding<br>Area                                                                                                           | GREEN          |  |  |  |
| Ramsar                                                                                                                      | GREEN                                                                                          | Scheduled<br>Ancient<br>Monument                                                                                                                                                            | GREEN                             | Waste Consultation Zone                                                                                                                | GREEN          |  |  |  |
| SSSI                                                                                                                        | GREEN                                                                                          | Historic<br>Battlefields                                                                                                                                                                    | GREEN                             | Physical Constrair                                                                                                                     | nts            |  |  |  |
| SINC                                                                                                                        | GREEN                                                                                          | Listed Building                                                                                                                                                                             | GREEN                             | Flood Zone 2 and 3                                                                                                                     | GREEN          |  |  |  |
| LNR                                                                                                                         | GREEN                                                                                          | Policy Constra                                                                                                                                                                              | aints                             | Other Consideratio                                                                                                                     | ons            |  |  |  |
| NNR                                                                                                                         | GREEN                                                                                          | Countryside<br>(MTRA4) AMBER Archaeology                                                                                                                                                    |                                   | Archaeology                                                                                                                            | GREEN          |  |  |  |
| Ancient<br>Woodland                                                                                                         | GREEN                                                                                          | Settlement Gap<br>(CP18)                                                                                                                                                                    | GREEN                             | Accessibility                                                                                                                          | AMBER          |  |  |  |
| TPO                                                                                                                         | GREEN                                                                                          | AQMA                                                                                                                                                                                        | GREEN                             | Landscape GREEN                                                                                                                        |                |  |  |  |
| Initial high l<br>assessme                                                                                                  |                                                                                                | The site                                                                                                                                                                                    | is deemed                         | as deliverable/developable                                                                                                             |                |  |  |  |

| Site Ref                                                                                                                                                                                                                                                                                           |                                   | Address                                                                                          |             | Pari                                | sh/Settlement                                                          | Site Area          |                |  |  |
|----------------------------------------------------------------------------------------------------------------------------------------------------------------------------------------------------------------------------------------------------------------------------------------------------|-----------------------------------|--------------------------------------------------------------------------------------------------|-------------|-------------------------------------|------------------------------------------------------------------------|--------------------|----------------|--|--|
| BI02                                                                                                                                                                                                                                                                                               | Rural Hill<br>Gundleto            | , Bighton Lane,<br>n                                                                             |             |                                     | Bighton                                                                | 2.8                | ha             |  |  |
| Site Descrip                                                                                                                                                                                                                                                                                       | 1                                 |                                                                                                  |             |                                     |                                                                        | The Contract US Sm | 1              |  |  |
| .Site is in the village of Gundleton, fronting<br>Bighton Lane. The site is mostly argiculture, with<br>residential in the south-eastern corner. It is<br>bounded by a farm to the south, residential to<br>the north and Bighton Lane and the residential<br>properties of Gundleton to the east. |                                   |                                                                                                  |             |                                     |                                                                        |                    | Robin Hill Arm |  |  |
| Planning Hi                                                                                                                                                                                                                                                                                        | story                             |                                                                                                  |             |                                     | BI02                                                                   | Harris Harris      | boston         |  |  |
| There is no planning history within the last five years.                                                                                                                                                                                                                                           |                                   |                                                                                                  |             |                                     | Co Const & ED Bag con                                                  | 17 00 Protection   |                |  |  |
| solely to enable copy, sub-licent                                                                                                                                                                                                                                                                  | you to respon<br>ce, distribute o | ase rights. Winchester City<br>nd to, or interact with, the o<br>or sell any of this data to thi | rgan        | isation that pr<br>arties in any fo | ovided you with the data<br>prm.                                       |                    |                |  |  |
| Site promot                                                                                                                                                                                                                                                                                        | ors propo                         | sed use                                                                                          |             | C3 - Res                            | idential                                                               |                    |                |  |  |
| Suitability                                                                                                                                                                                                                                                                                        |                                   |                                                                                                  |             |                                     |                                                                        |                    |                |  |  |
| Environmental Historical<br>Constraints Constraints                                                                                                                                                                                                                                                |                                   |                                                                                                  |             | Policy Constraints Continued        |                                                                        |                    |                |  |  |
| SPA                                                                                                                                                                                                                                                                                                | GREEN                             | Conservation Area                                                                                |             | GREEN                               | Protected Open S                                                       | pace               | GREEN          |  |  |
| SAC                                                                                                                                                                                                                                                                                                | GREEN                             | Historic Park/Garder                                                                             | 'ark/Garden |                                     | Mineral Safeguard                                                      | ling Area          | GREEN          |  |  |
| Ramsar                                                                                                                                                                                                                                                                                             | GREEN                             | Scheduled Ancient<br>Monument                                                                    |             | GREEN                               | Waste Consultatio                                                      | n Zone             | GREEN          |  |  |
| SSSI                                                                                                                                                                                                                                                                                               | GREEN                             | Historic Battlefields                                                                            |             | GREEN                               | Physica                                                                | l Constraints      |                |  |  |
| SINC                                                                                                                                                                                                                                                                                               | GREEN                             | Listed Building                                                                                  |             | GREEN                               | Flood Zone 2 and                                                       | 3                  | GREEN          |  |  |
| LNR                                                                                                                                                                                                                                                                                                | GREEN                             | Policy<br>Constraints                                                                            |             |                                     | Other Consider                                                         | rations            |                |  |  |
| NNR                                                                                                                                                                                                                                                                                                | GREEN                             | Countryside (MTRA                                                                                | 4)          | AMBER                               | Archaeology                                                            |                    | GREEN          |  |  |
| Ancient<br>Woodland                                                                                                                                                                                                                                                                                | GREEN                             | Settlement Gap<br>(CP18)                                                                         |             | GREEN                               | Accessibility                                                          | bility             |                |  |  |
| TPO                                                                                                                                                                                                                                                                                                | GREEN                             | AQMA                                                                                             |             | GREEN                               | Landscape                                                              | AMBE               |                |  |  |
| Initial high level The site                                                                                                                                                                                                                                                                        |                                   |                                                                                                  |             | is deemed                           | as deliverable/deve                                                    | lopable            |                |  |  |
| Availability (legal/ownership issues) do                                                                                                                                                                                                                                                           |                                   |                                                                                                  |             | have the                            | ot owned by the pr<br>consent by the lan<br>at the site is immed<br>t. | downers and        | l have         |  |  |
|                                                                                                                                                                                                                                                                                                    |                                   |                                                                                                  |             |                                     | s of the site have no viability in developi                            |                    | ny issues      |  |  |