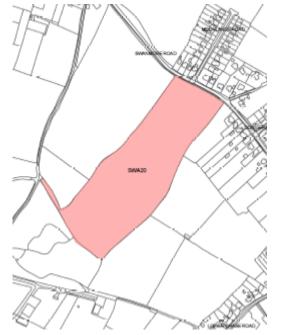

| Site Ref                                                  | Address                                                                                                                                                                  | Parish/Settlement | Site Area |
|-----------------------------------------------------------|--------------------------------------------------------------------------------------------------------------------------------------------------------------------------|-------------------|-----------|
| SWA05                                                     | Land between Forest<br>Road and Ludwells Lane                                                                                                                            | Swanmore          | 9.790 ha  |
| Site Descrip                                              | tion                                                                                                                                                                     |                   |           |
| located to the site is in use Forest Road agricultural la | north of Waltham Chase, e south of the District. This for agriculture. It fronts onto and Ludwells Lane, adjoins nd to the north and west with wellings to the south and |                   |           |
| Planning His                                              | story                                                                                                                                                                    | SWAGE             |           |
| No relevant<br>last 5 years.                              | planning history within the                                                                                                                                              |                   |           |