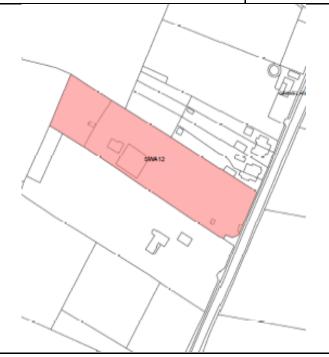

| Site Ref                                  | Address                                                                                                             | Parish/Settlement | Site Area |
|-------------------------------------------|---------------------------------------------------------------------------------------------------------------------|-------------------|-----------|
| SWA06                                     | Land adjacent Belmont Farm, The Lakes                                                                               | Swanmore          | 1.722 ha  |
|                                           | s south of Swanmore,                                                                                                |                   |           |
| located to the This site is onto The Land | the south of the District.<br>currently vacant. It fronts<br>akes, adjoins agricultural<br>e south with residential |                   |           |
| dwellings to<br>The site ad               | the north, west and east. joins the LPP2 allocation the is currently under                                          | 350               |           |
| Planning H                                | istory                                                                                                              | SWAD6             |           |
| No relevant<br>last 5 years.              | planning history within the                                                                                         | T)                |           |