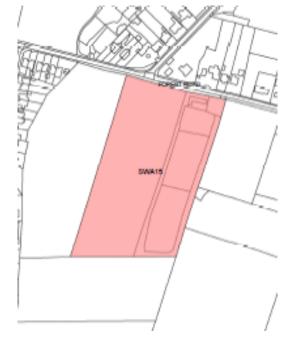

| Site Ref | Address                   | Parish/Settlement | Site<br>Area |
|----------|---------------------------|-------------------|--------------|
| SWA04    | Land south of Forest Road | Swanmore          | 4.084 ha     |

## **Site Description**

The site is south of Swanmore, located to the south of the District. This site is in use for agriculture. It fronts onto Forest Road, adjoins agricultural land to the south, west and east with residential dwellings to the north.