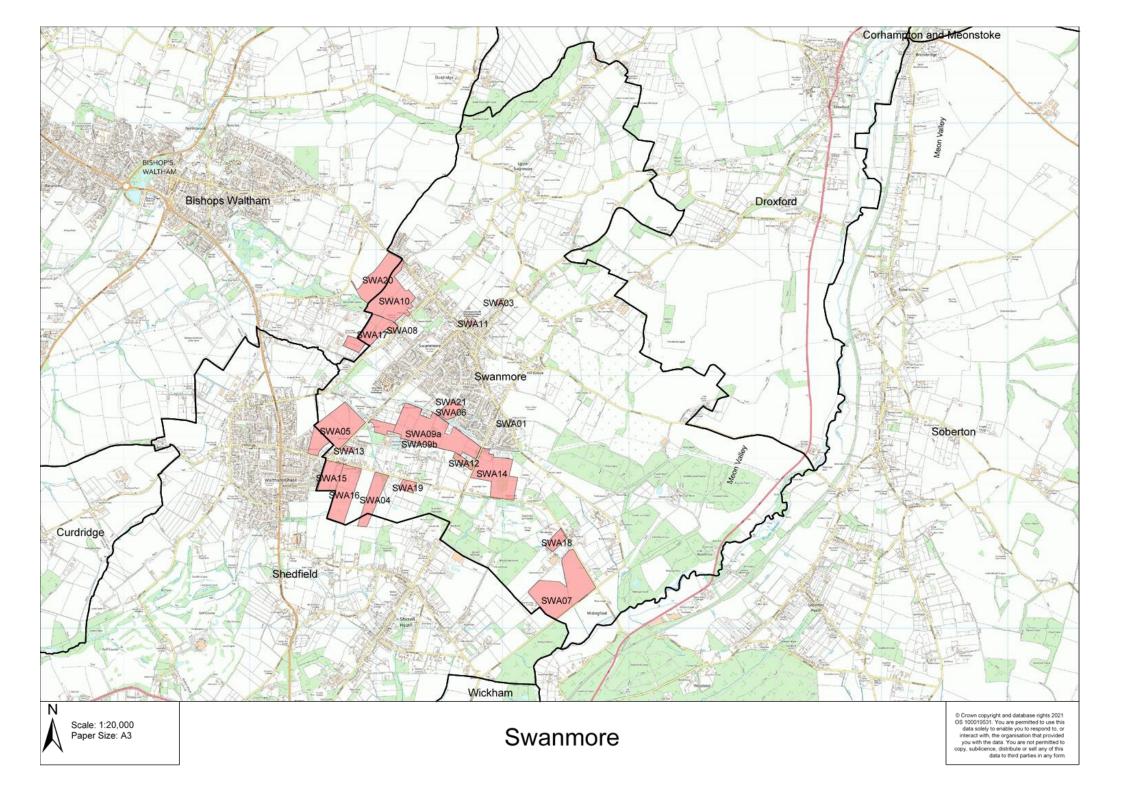

| Site Ref | Address                   | Parish/Settlement | Site<br>Area |
|----------|---------------------------|-------------------|--------------|
| SWA04    | Land south of Forest Road | Swanmore          | 4.084 ha     |

## **Site Description**

The site is south of Swanmore, located to the south of the District. This site is in use for agriculture. It fronts onto Forest Road, adjoins agricultural land to the south, west and east with residential dwellings to the north.

## **Planning History**

No relevant planning history within the last 5 years.

© Crown copyright and database rights. Winchester City Council 2021 OS 100019531. You are permitted to use this data solely to enable you to respond to, or interact with, the organisation that provided you with the data. You are not permitted to copy, sub-licence, distribute or sell any of this data to third parties in any form.