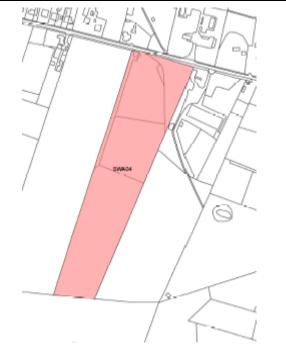

| Site Ref | Address                                    | Parish/Settlement | Site Area |
|----------|--------------------------------------------|-------------------|-----------|
| SWA07    | Land off Bishops Wood<br>Road, Mislingford | Swanmore          | 13.353 ha |

# **Site Description**

The site is south east of Swanmore, located to the south of the District. This site is in use for agriculture. It fronts onto Newmans Hill, adjoins agricultural land to the south, east and west with commercial to the north.

## **Planning History**

No relevant planning history within the last 5 years.

© Crown copyright and database rights. Winchester City Council 2021 OS 100019531. You are permitted to use this data solely to enable you to respond to, or interact with, the organisation that provided you with the data. You are not permitted to copy, sub-licence, distribute or sell any of this data to third parties in any form.