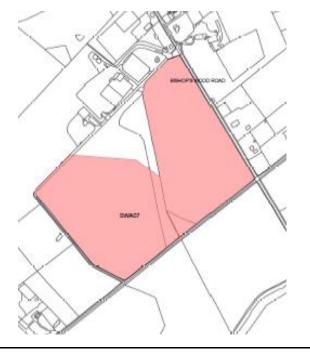

| Site Ref         | Address                                                         | Parish/Settlement | Site Area |
|------------------|-----------------------------------------------------------------|-------------------|-----------|
| SWA08            | Land adjoining Alexandra<br>Cottage, Lower Chase Rd             | Swanmore          | 0.381 ha  |
| Site Description |                                                                 |                   | (\ 2      |
| the south of the | est of Swanmore, located to<br>ne District. This site is in use |                   |           |

The site is west of Swanmore, located to the south of the District. This site is in use for agriculture. It fronts onto Lower Chase Road, adjoins Alexandra Cottage (residential dwelling) to the south, agricultural land to the west and Millstone Cottage (residential dwelling) to the north.

## **Planning History**

An application (16/02527/FUL) for the erection of 2 no. two bedroom semi-detached houses, 2 no. three bedroom semi-detached houses and 2 no. four bedroom detached houses, new accesses, garaging and parking was refused on 16 January 2017.