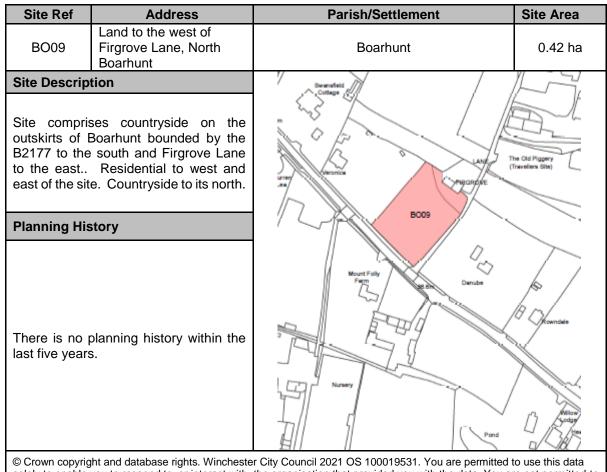

|       | 36       |   |               |   |
| Potential Dens<br>development t    | Given the sites location within the<br>Countryside a density of 30 dph was<br>applied providing a yield of 36 dwellings. |                                                                                                                        |       |          |   |               |   |
| Phasing                            | 0 – 5 Years                                                                                                              | 36                                                                                                                     | 6 - 1 | 10 Years | 0 | 10 – 15 Years | 0 |



## Site promotors proposed use

C3 - Residential

## Suitability

| Environmental<br>Constraints     |       | Historical Cor                                | straints | Policy Constraints Continued |       |  |  |  |
|----------------------------------|-------|-----------------------------------------------|----------|------------------------------|-------|--|--|--|
| SPA                              | GREEN | Conservation<br>Area                          | GREEN    | Protected Open Space         | GREEN |  |  |  |
| SAC                              | GREEN | Historic<br>Park/Garden                       | GREEN    | Mineral Safeguarding Area    | GREEN |  |  |  |
| Ramsar                           | GREEN | Scheduled<br>Ancient<br>Monument              | GREEN    | Waste Consultation Z