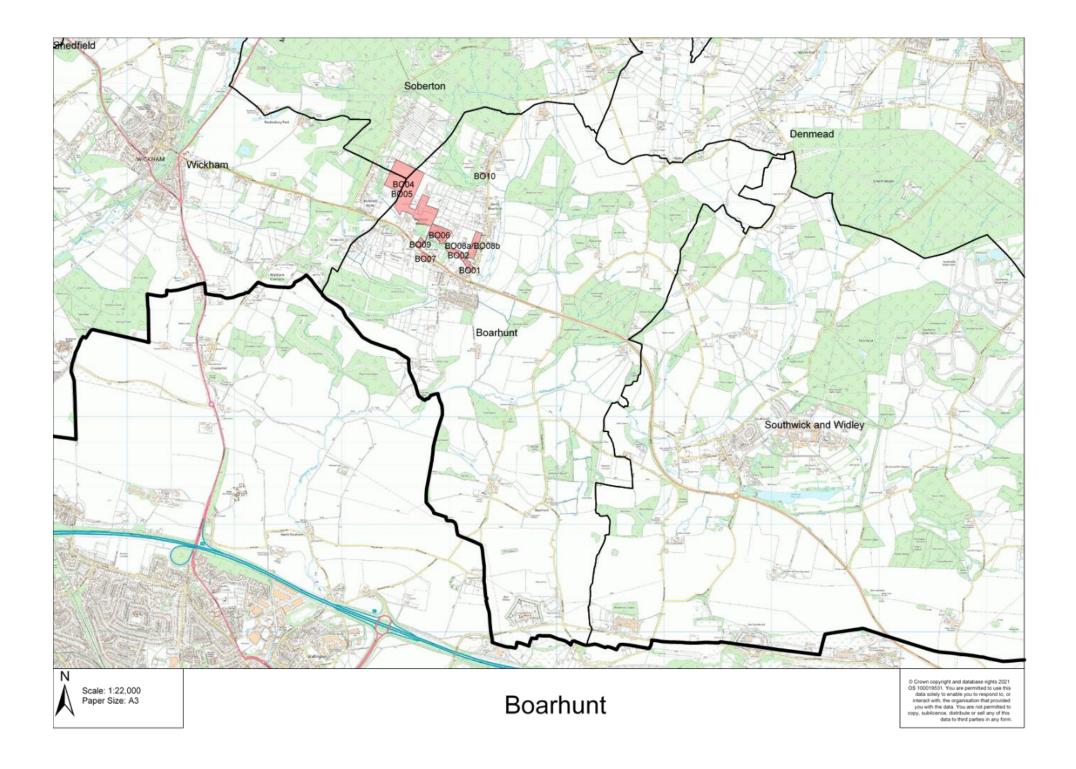

| Site Ref                                                                                                                     |                                                                                                                  | Address                                                                                                                                         |                       | Parish/Settlement                                                                                                                                                                                                                                                                                                                                                                                                                                                                                                                                                                                                                                                                                                                                                                                                                                                                                                                                                                                                                                                                                                                                                                                                                                                                                                                                                                                                                                                                                                                                                                                                                                                                                                                                                                                                                                                                                                                                                                                                                                                                                                                 | Site<br>Area |  |  |
|------------------------------------------------------------------------------------------------------------------------------|------------------------------------------------------------------------------------------------------------------|-------------------------------------------------------------------------------------------------------------------------------------------------|-----------------------|-----------------------------------------------------------------------------------------------------------------------------------------------------------------------------------------------------------------------------------------------------------------------------------------------------------------------------------------------------------------------------------------------------------------------------------------------------------------------------------------------------------------------------------------------------------------------------------------------------------------------------------------------------------------------------------------------------------------------------------------------------------------------------------------------------------------------------------------------------------------------------------------------------------------------------------------------------------------------------------------------------------------------------------------------------------------------------------------------------------------------------------------------------------------------------------------------------------------------------------------------------------------------------------------------------------------------------------------------------------------------------------------------------------------------------------------------------------------------------------------------------------------------------------------------------------------------------------------------------------------------------------------------------------------------------------------------------------------------------------------------------------------------------------------------------------------------------------------------------------------------------------------------------------------------------------------------------------------------------------------------------------------------------------------------------------------------------------------------------------------------------------|--------------|--|--|
| BO01                                                                                                                         | Land adja<br>Trampers                                                                                            | acent Springfield<br>S Lane                                                                                                                     |                       | Boarhunt                                                                                                                                                                                                                                                                                                                                                                                                                                                                                                                                                                                                                                                                                                                                                                                                                                                                                                                                                                                                                                                                                                                                                                                                                                                                                                                                                                                                                                                                                                                                                                                                                                                                                                                                                                                                                                                                                                                                                                                                                                                                                                                          | 0.296<br>ha  |  |  |
| Site Description                                                                                                             |                                                                                                                  |                                                                                                                                                 |                       |                                                                                                                                                                                                                                                                                                                                                                                                                                                                                                                                                                                                                                                                                                                                                                                                                                                                                                                                                                                                                                                                                                                                                                                                                                                                                                                                                                                                                                                                                                                                                                                                                                                                                                                                                                                                                                                                                                                                                                                                                                                                                                                                   |              |  |  |
| south of the Distric<br>It fronts onto Tram<br>(a residential dwe<br>land to the west, M                                     | t. This site<br>opers Lane<br>Iling) to th<br>layfield (re<br>ith Wine (                                         | hunt, located to the<br>is in agricultural use.<br>, adjoins Springfield<br>e north, agricultural<br>sidential dwelling) to<br>Cross Farm House | $\left \right\rangle$ | Le Festi Jage                                                                                                                                                                                                                                                                                                                                                                                                                                                                                                                                                                                                                                                                                                                                                                                                                                                                                                                                                                                                                                                                                                                                                                                                                                                                                                                                                                                                                                                                                                                                                                                                                                                                                                                                                                                                                                                                                                                                                                                                                                                                                                                     |              |  |  |
| Planning History                                                                                                             |                                                                                                                  |                                                                                                                                                 |                       | B001 22.9m                                                                                                                                                                                                                                                                                                                                                                                                                                                                                                                                                                                                                                                                                                                                                                                                                                                                                                                                                                                                                                                                                                                                                                                                                                                                                                                                                                                                                                                                                                                                                                                                                                                                                                                                                                                                                                                                                                                                                                                                                                                                                                                        | 1            |  |  |
| dwelling houses v<br>determined; 20/01;<br>small family dwell<br>Trampers Lane, N<br>development infil<br>continuously devel | vith access<br>230/PRE -<br>ings (10) o<br>orth Boarh<br>ling a s<br>oped road<br>database rigi<br>respond to, o | hts. Winchester City Counc                                                                                                                      | ation that prov       | We cose<br>with the transformation of the trans |              |  |  |
| Site promotors p                                                                                                             | oposed u                                                                                                         | se                                                                                                                                              | C3 - Res              | esidential                                                                                                                                                                                                                                                                                                                                                                                                                                                                                                                                                                                                                                                                                                                                                                                                                                                                                                                                                                                                                                                                                                                                                                                                                                                                                                                                                                                                                                                                                                                                                                                                                                                                                                                                                                                                                                                                                                                                                                                                                                                                                                                        |              |  |  |
| Suitability                                                                                                                  |                                                                                                                  |                                                                                                                                                 |                       |                                                                                                                                                                                                                                                                                                                                                                                                                                                                                                                                                                                                                                                                                                                                                                                                                                                                                                                                                                                                                                                                                                                                                                                                                                                                                                                                                                                                                                                                                                                                                                                                                                                                                                                                                                                                                                                                                                                                                                                                                                                                                                                                   |              |  |  |
| Environmer<br>Constraint                                                                                                     |                                                                                                                  | Historical Const                                                                                                                                | traints               | Policy Constraints Cor                                                                                                                                                                                                                                                                                                                                                                                                                                                                                                                                                                                                                                                                                                                                                                                                                                                                                                                                                                                                                                                                                                                                                                                                                                                                                                                                                                                                                                                                                                                                                                                                                                                                                                                                                                                                                                                                                                                                                                                                                                                                                                            | ntinued      |  |  |
| SPA                                                                                                                          | GREEN                                                                                                            | Conservation Area                                                                                                                               | GREEN                 | Protected Open Space                                                                                                                                                                                                                                                                                                                                                                                                                                                                                                                                                                                                                                                                                                                                                                                                                                                                                                                                                                                                                                                                                                                                                                                                                                                                                                                                                                                                                                                                                                                                                                                                                                                                                                                                                                                                                                                                                                                                                                                                                                                                                                              | GREEN        |  |  |
| SAC                                                                                                                          | GREEN                                                                                                            | Historic<br>Park/Garden                                                                                                                         | GREEN                 | Mineral Safeguarding<br>Area                                                                                                                                                                                                                                                                                                                                                                                                                                                                                                                                                                                                                                                                                                                                                                                                                                                                                                                                                                                                                                                                                                                                                                                                                                                                                                                                                                                                                                                                                                                                                                                                                                                                                                                                                                                                                                                                                                                                                                                                                                                                                                      | GREEN        |  |  |
| Ramsar                                                                                                                       | GREEN                                                                                                            | Scheduled Ancient<br>Monument                                                                                                                   | GREEN                 | Waste Consultation Zone                                                                                                                                                                                                                                                                                                                                                                                                                                                                                                                                                                                                                                                                                                                                                                                                                                                                                                                                                                                                                                                                                                                                                                                                                                                                                                                                                                                                                                                                                                                                                                                                                                                                                                                                                                                                                                                                                                                                                                                                                                                                                                           | GREEN        |  |  |
| SSSI                                                                                                                         | GREEN                                                                                                            | Historic<br>Battlefields                                                                                                                        | GREEN                 | Physical Constrain                                                                                                                                                                                                                                                                                                                                                                                                                                                                                                                                                                                                                                                                                                                                                                                                                                                                                                                                                                                                                                                                                                                                                                                                                                                                                                                                                                                                                                                                                                                                                                                                                                                                                                                                                                                                                                                                                                                                                                                                                                                                                                                | nts          |  |  |
| SINC                                                                                                                         | GREEN                                                                                                            | Listed Building                                                                                                                                 | GREEN                 | Flood Zone 2 and 3                                                                                                                                                                                                                                                                                                                                                                                                                                                                                                                                                                                                                                                                                                                                                                                                                                                                                                                                                                                                                                                                                                                                                                                                                                                                                                                                                                                                                                                                                                                                                                                                                                                                                                                                                                                                                                                                                                                                                                                                                                                                                                                | GREEN        |  |  |
| LNR                                                                                                                          | GREEN                                                                                                            | Policy Constra                                                                                                                                  | aints                 | Other Consideration                                                                                                                                                                                                                                                                                                                                                                                                                                                                                                                                                                                                                                                                                                                                                                                                                                                                                                                                                                                                                                                                                                                                                                                                                                                                                                                                                                                                                                                                                                                                                                                                                                                                                                                                                                                                                                                                                                                                                                                                                                                                                                               | ons          |  |  |
| NNR                                                                                                                          | GREEN                                                                                                            | Countryside<br>(MTRA4)                                                                                                                          | AMBER                 | Archaeology                                                                                                                                                                                                                                                                                                                                                                                                                                                                                                                                                                                                                                                                                                                                                                                                                                                                                                                                                                                                                                                                                                                                                                                                                                                                                                                                                                                                                                                                                                                                                                                                                                                                                                                                                                                                                                                                                                                                                                                                                                                                                                                       | GREEN        |  |  |
| Ancient<br>Woodland                                                                                                          | GREEN                                                                                                            | Settlement Gap<br>(CP18)                                                                                                                        | GREEN                 | Accessibility                                                                                                                                                                                                                                                                                                                                                                                                                                                                                                                                                                                                                                                                                                                                                                                                                                                                                                                                                                                                                                                                                                                                                                                                                                                                                                                                                                                                                                                                                                                                                                                                                                                                                                                                                                                                                                                                                                                                                                                                                                                                                                                     | AMBER        |  |  |
| ТРО                                                                                                                          | AMBER                                                                                                            | ÂQMÂ                                                                                                                                            | GREEN                 | Landscape                                                                                                                                                                                                                                                                                                                                                                                                                                                                                                                                                                                                                                                                                                                                                                                                                                                                                                                                                                                                                                                                                                                                                                                                                                                                                                                                                                                                                                                                                                                                                                                                                                                                                                                                                                                                                                                                                                                                                                                                                                                                                                                         | GREEN        |  |  |
| Initial high le<br>assessme                                                                                                  |                                                                                                                  | The site                                                                                                                                        | is deemed             | as deliverable/developable                                                                                                                                                                                                                                                                                                                                                                                                                                                                                                                                                                                                                                                                                                                                                                                                                                                                                                                                                                                                                                                                                                                                                                                                                                                                                                                                                                                                                                                                                                                                                                                                                                                                                                                                                                                                                                                                                                                                                                                                                                                                                                        |              |  |  |
| Availability (legal                                                                                                          | /ownershi                                                                                                        | p issues)                                                                                                                                       |                       | The site is being promoted<br>sole landowner and has sta                                                                                                                                                                                                                                                                                                                                                                                                                                                                                                                                                                                                                                                                                                                                                                                                                                                                                                                                                                                                                                                                                                                                                                                                                                                                                                                                                                                                                                                                                                                                                                                                                                                                                                                                                                                                                                                                                                                                                                                                                                                                          |              |  |  |