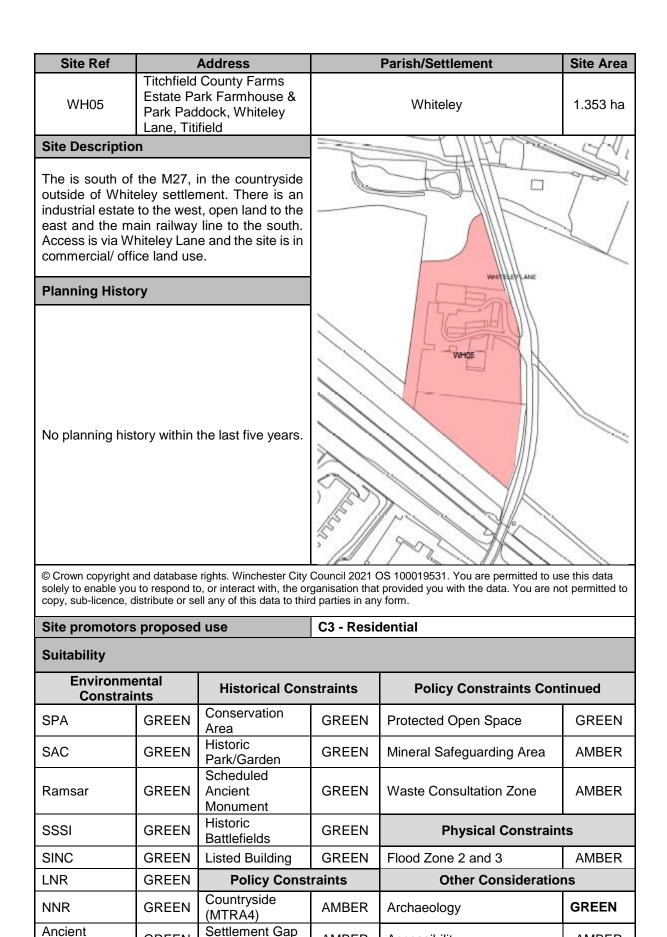

© Crown copyright and database rights 2021 OS 100019531. You are permitted to use this data solely to enable you to respond to, or interact with the organisation that provided you with the data. You are not permitted to copy, sub-licence, distribute or sell any of this data to third parties in any form.

| Site Ref                                                                         |                                                       | Address                                                                                                                        |                | Parish/Settlement                                                                  | Site Area |  |
|----------------------------------------------------------------------------------|-------------------------------------------------------|--------------------------------------------------------------------------------------------------------------------------------|----------------|------------------------------------------------------------------------------------|-----------|--|
| WH06                                                                             |                                                       | th of Lee Ground,<br>/hiteley Lane,                                                                                            |                | Whiteley                                                                           | 3.940 ha  |  |
| Site Description                                                                 | on                                                    |                                                                                                                                |                |                                                                                    | 11 12     |  |
| Whiteley. It is s<br>uses to the wes<br>east and the                             | utside of t<br>urrounded<br>at and north<br>M27 to th | the M27 in the<br>the settlement of<br>by residential land<br>a agriculture to the<br>he south. It is in<br>ss is via Whiteley |                |                                                                                    |           |  |
| Planning Histo                                                                   | ory                                                   |                                                                                                                                |                | U WHOS                                                                             |           |  |
| No planning his                                                                  | story within                                          | the last five years.                                                                                                           |                |                                                                                    |           |  |
| solely to enable yo                                                              | u to respond t                                        |                                                                                                                                | rganisation th | OS 100019531. You are permitted to at provided you with the data. You are ny form. |           |  |
| Site promotors                                                                   | s propose                                             | d use                                                                                                                          | C3 - Res       | idential                                                                           |           |  |
| Suitability                                                                      |                                                       |                                                                                                                                |                |                                                                                    |           |  |
| Environmental<br>Constraints Historical Constraints Policy Constraints Continued |                                                       |                                                                                                                                |                |                                                                                    |           |  |
| SPA                                                                              | GREEN                                                 | Conservation                                                                                                                   | GREEN          | Protected Open Space                                                               | GREEN     |  |