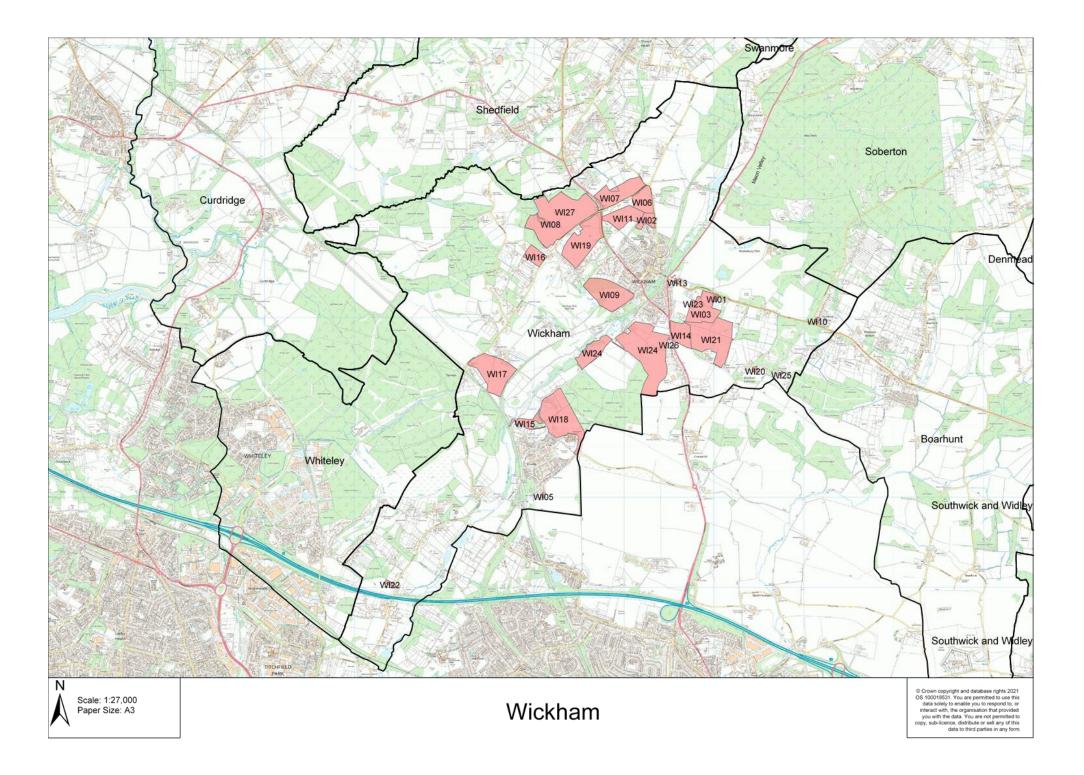

| Site Ref                    |                      | Address                                                     |                | Parish/Settlement                                                                                      | Site<br>Area           |
|-----------------------------|----------------------|-------------------------------------------------------------|----------------|--------------------------------------------------------------------------------------------------------|------------------------|
| WI01                        | Pine Cars<br>Wickham | s, 1 southwick Road,                                        |                | Wickham                                                                                                | 0.261<br>ha            |
| Site Description            |                      |                                                             |                |                                                                                                        |                        |
|                             | itial and co         | kham and comprises<br>mmercial). There are<br>ast and west. |                |                                                                                                        |                        |
| Planning History            |                      |                                                             |                | 1 Viet 225                                                                                             | 174                    |
| 6 apartments. Appl          | database rigi        | nts. Winchester City Counci                                 | tion that prov | 00019531. You are permitted to use vided you with the data. You are not m                              | this data permitted to |
| Site promotors pr           |                      |                                                             | ,              | sidential                                                                                              |                        |
| Suitability                 |                      |                                                             |                |                                                                                                        |                        |
| Environmer<br>Constraint    |                      | Historical Const                                            | raints         | Policy Constraints Con                                                                                 | ntinued                |
| SPA                         | GREEN                | Conservation Area                                           | GREEN          |                                                                                                        | GREEN                  |
| SAC                         | GREEN                | Historic<br>Park/Garden                                     | GREEN          | Mineral Safeguarding<br>Area                                                                           | GREEN                  |
| Ramsar                      | GREEN                | Scheduled Ancient<br>Monument                               | GREEN          | Waste Consultation Zone                                                                                | GREEN                  |
| SSSI                        | GREEN                | Historic Battlefields                                       | GREEN          | Physical Constrain                                                                                     | nts                    |
| SINC                        | GREEN                | Listed Building                                             | GREEN          | Flood Zone 2 and 3                                                                                     | GREEN                  |
| LNR                         | GREEN                | Policy Constra                                              | ints           | Other Consideration                                                                                    | ons                    |
| NNR                         | GREEN                | Countryside<br>(MTRA4)                                      | AMBER          | Archaeology                                                                                            | GREEN                  |
| Ancient<br>Woodland         | GREEN                | Settlement Gap<br>(CP18)                                    | GREEN          | Accessibility                                                                                          | AMBER                  |
| ТРО                         | GREEN                | AQMA                                                        | GREEN          | Landscape                                                                                              | GREEN                  |
| Initial high le<br>assessme |                      | The site is                                                 | deemed         | as deliverable/developable .                                                                           |                        |
| Availability (legal         |                      | p issues)                                                   |                | The site is promoted by the<br>landowner who has stated<br>land is immediately availal<br>development. | that the               |

| Site Def                                                                                                                                                           |                | ddraga                              |                             | Pariah/Sattlement                                                                                    | Site Area             |  |  |
|--------------------------------------------------------------------------------------------------------------------------------------------------------------------|----------------|-------------------------------------|-----------------------------|------------------------------------------------------------------------------------------------------|-----------------------|--|--|
| Site Ref<br>WI02                                                                                                                                                   | -              | Address<br>unction of Mill<br>ckham |                             | Parish/Settlement<br>Wickham                                                                         | Site Area<br>2.435 ha |  |  |
| Site Descrip                                                                                                                                                       | -              |                                     | Z                           | with                                                                                                 | ANE                   |  |  |
| The site is to the north of Wickham and<br>is in agricultural use. It is surrounded by<br>residential to the south and agriculture to<br>the north, east and west. |                |                                     |                             | VMC2                                                                                                 |                       |  |  |
| Planning His                                                                                                                                                       | story          |                                     | /                           |                                                                                                      |                       |  |  |
| years.<br>© Crown copyrig<br>solely to enable                                                                                                                      | ht and databa  |                                     | he organisatio              | 2021 OS 100019531. You are permitted<br>on that provided you with the data. You as<br>a in any form. |                       |  |  |
| Site promoto                                                                                                                                                       | ors propos     | ed use                              | C3 - Residential            |                                                                                                      |                       |  |  |
| Suitability                                                                                                                                                        | <u> </u>       |                                     |                             |                                                                                                      |                       |  |  |
| Environn<br>Constra                                                                                                                                                |                | Historical Con                      | straints                    | Policy Constraints Continued                                                                         |                       |  |  |
| SPA                                                                                                                                                                | GREEN          | Conservation<br>Area                | GREEN                       | Protected Open Space                                                                                 | GREEN                 |  |  |
| SAC                                                                                                                                                                | GREEN          | Historic<br>Park/Garden             | GREEN                       | Mineral Safeguarding Area                                                                            | AMBER                 |  |  |
| Ramsar                                                                                                                                                             | GREEN          | Scheduled<br>Ancient<br>Monument    | GREEN                       | Waste Consultation Zone                                                                              | GREEN                 |  |  |
| SSSI                                                                                                                                                               | GREEN          | Historic<br>Battlefields            | GREEN                       | Physical Constrai                                                                                    | nts                   |  |  |
| SINC                                                                                                                                                               | GREEN          | Listed Building                     | GREEN                       | Flood Zone 2 and 3                                                                                   | GREEN                 |  |  |
| LNR                                                                                                                                                                | GREEN          | Policy Const                        | Policy Constraints Other Co |                                                                                                      | ons                   |  |  |
| NNR                                                                                                                                                                | GREEN          | Countryside<br>(MTRA4)              | AMBER                       | Archaeology                                                                                          | GREEN                 |  |  |
|                                                                                                                                                                    |                | Settlement                          | GREEN                       | Accessibility                                                                                        |                       |  |  |
| Ancient<br>Woodland                                                                                                                                                | GREEN          | Gap (CP18)                          | GILLIN                      | Accessibility                                                                                        | GREEN                 |  |  |
|                                                                                                                                                                    | GREEN<br>AMBER |                                     | GREEN                       | Landscape                                                                                            | GREEN                 |  |  |

| Site Ref                                        | A                                                                                                                                                          | ddress                           |               | Parish/Settlement                                                                                | Site Area   |  |  |
|-------------------------------------------------|------------------------------------------------------------------------------------------------------------------------------------------------------------|----------------------------------|---------------|--------------------------------------------------------------------------------------------------|-------------|--|--|
| WI03                                            |                                                                                                                                                            | Southwick                        |               | Wickham                                                                                          | 8.743 ha    |  |  |
| Site Description                                | on                                                                                                                                                         |                                  | The second    |                                                                                                  |             |  |  |
| agricultural us residential lan                 | The site is east of Wickham and is in agricultural use. It is surrounded by residential land use to the south and agriculture to the north, east and west. |                                  |               |                                                                                                  |             |  |  |
| Planning Histo                                  | Planning History                                                                                                                                           |                                  |               |                                                                                                  |             |  |  |
| No planning history within the last five years. |                                                                                                                                                            |                                  | e organisatio | n that provided you with the data. You a                                                         |             |  |  |
| Site promotor:                                  |                                                                                                                                                            | ell any of this data to          | C3 - Res      |                                                                                                  |             |  |  |
| Suitability                                     |                                                                                                                                                            |                                  |               |                                                                                                  |             |  |  |
| Environm<br>Constrai                            | •                                                                                                                                                          | Historical Cor                   | nstraints     | Policy Constraints Co                                                                            | ntinued     |  |  |
| SPA                                             | GREEN                                                                                                                                                      | Conservation<br>Area             | GREEN         | Protected Open Space                                                                             | GREEN       |  |  |
| SAC                                             | GREEN                                                                                                                                                      | Historic<br>Park/Garden          | GREEN         | Mineral Safeguarding Area                                                                        | GREEN       |  |  |
| Ramsar                                          | GREEN                                                                                                                                                      | Scheduled<br>Ancient<br>Monument | GREEN         | Waste Consultation Zone                                                                          | GREEN       |  |  |
| SSSI                                            | GREEN                                                                                                                                                      | Historic<br>Battlefields         | GREEN         | Physical Constrai                                                                                | nts         |  |  |
| SINC                                            | GREEN                                                                                                                                                      | Listed<br>Building               | GREEN         | Flood Zone 2 and 3                                                                               | GREEN       |  |  |
| LNR                                             | GREEN                                                                                                                                                      | Policy Cons                      | traints       | Other Consideration                                                                              | ons         |  |  |
| NNR                                             | GREEN                                                                                                                                                      | Countryside<br>(MTRA4)           | AMBER         | Archaeology                                                                                      | AMBER       |  |  |
| Ancient<br>Woodland                             | GREEN                                                                                                                                                      | Settlement<br>Gap (CP18)         | GREEN         | Accessibility                                                                                    | AMBER       |  |  |
| TPO                                             | AMBER                                                                                                                                                      | AQMA                             | GREEN         | Landscape                                                                                        | GREEN       |  |  |
| Initial high                                    |                                                                                                                                                            | Th                               | e site is de  | emed as deliverable/developabl                                                                   | е.          |  |  |
| assessm<br>Availability (le                     |                                                                                                                                                            |                                  | 1<br>  F      | The site is promoted by the lar<br>has stated that the land is imm<br>available for development. | ndowner who |  |  |

| Site Ref                                                                                                                                                                                                                                             | 4                                                                                                                                                                                                        | ddress                           |                                                               | Parish/Settlement                | Site Area |  |  |
|------------------------------------------------------------------------------------------------------------------------------------------------------------------------------------------------------------------------------------------------------|----------------------------------------------------------------------------------------------------------------------------------------------------------------------------------------------------------|----------------------------------|---------------------------------------------------------------|----------------------------------|-----------|--|--|
| WI05                                                                                                                                                                                                                                                 | Land at I<br>Knowle                                                                                                                                                                                      | Dean Villas,                     |                                                               | Wickham                          | 0.194 ha  |  |  |
| The site is<br>historically<br>surrounded<br>the north,                                                                                                                                                                                              | Site Description<br>The site is east of Knowle and was<br>historically in agricultural use. It is<br>surrounded by residential land use to<br>the north, south and west, and<br>agriculture to the east. |                                  |                                                               |                                  |           |  |  |
| Planning H                                                                                                                                                                                                                                           | Planning History                                                                                                                                                                                         |                                  |                                                               |                                  |           |  |  |
| Planning History No planning history within the last five years. © Crown copyright and database rights. Winches solely to enable you to respond to, or interact wit copy, sub-licence, distribute or sell any of this da Site promotors proposed use |                                                                                                                                                                                                          | h, the organis                   | ation that provided you with the data. You a ies in any form. |                                  |           |  |  |
| Site promo                                                                                                                                                                                                                                           | tors prop                                                                                                                                                                                                | osea use                         | C3 - Resi                                                     | dential                          |           |  |  |
| y                                                                                                                                                                                                                                                    |                                                                                                                                                                                                          |                                  |                                                               |                                  |           |  |  |
| Environr<br>Constra                                                                                                                                                                                                                                  |                                                                                                                                                                                                          | Historical Co                    | nstraints                                                     | Policy Constraints Continued     |           |  |  |
| SPA                                                                                                                                                                                                                                                  | GREE<br>N                                                                                                                                                                                                | Conservation<br>Area             | GREEN                                                         | Protected Open Space             | GREEN     |  |  |
| SAC                                                                                                                                                                                                                                                  | GREE<br>N                                                                                                                                                                                                | Historic<br>Park/Garden          | GREEN                                                         | Mineral Safeguarding Area        | GREEN     |  |  |
| Ramsar                                                                                                                                                                                                                                               | GREE<br>N                                                                                                                                                                                                | Scheduled<br>Ancient<br>Monument | GREEN                                                         | Waste Consultation Zone          | GREEN     |  |  |
| SSSI                                                                                                                                                                                                                                                 | GREE<br>N                                                                                                                                                                                                | Historic<br>Battlefields         | GREEN                                                         | Physical Constrain               | ts        |  |  |
| SINC                                                                                                                                                                                                                                                 | GREE<br>N                                                                                                                                                                                                | Listed<br>Building               | GREEN                                                         | Flood Zone 2 and 3               | GREEN     |  |  |
| LNR                                                                                                                                                                                                                                                  | GREE<br>N                                                                                                                                                                                                | Policy Cons                      | straints                                                      | Other Consideratio               | ns        |  |  |
| NNR                                                                                                                                                                                                                                                  | GREE<br>N                                                                                                                                                                                                | Countryside<br>(MTRA4)           | AMBER                                                         | Archaeology                      | GREEN     |  |  |
| Ancient<br>Woodland                                                                                                                                                                                                                                  | GREE<br>N                                                                                                                                                                                                | Settlement<br>Gap (CP18)         | GREEN                                                         | Accessibility                    | AMBER     |  |  |
| TPO                                                                                                                                                                                                                                                  | GREE<br>N                                                                                                                                                                                                | AQMA                             | GREEN                                                         | Landscape                        | GREEN     |  |  |
| Initial hig<br>assess                                                                                                                                                                                                                                |                                                                                                                                                                                                          | Т                                | he site is d                                                  | eemed as deliverable/developable |           |  |  |

| Site Ref                                        |                          | Address                                                               |                 | Parish/Settlement                                                | Site Area |  |  |
|-------------------------------------------------|--------------------------|-----------------------------------------------------------------------|-----------------|------------------------------------------------------------------|-----------|--|--|
| WI06                                            |                          | unction of Mill<br>Lane, Wickham                                      |                 | Wickham                                                          | 5.157 ha  |  |  |
| Site Descripti                                  | on                       |                                                                       |                 |                                                                  | /         |  |  |
| agricultural u                                  | se. It is<br>d use to th | ckham and is in<br>surrounded by<br>e east and west,<br>th and south. |                 |                                                                  |           |  |  |
| Planning Hist                                   | ory                      |                                                                       |                 | BONDLANE                                                         |           |  |  |
| No planning history within the last five years. |                          |                                                                       | organisation    | that provided you with the data. You are                         |           |  |  |
| copy, sub-licence,                              |                          | sell any of this data to t<br>d use                                   | hird parties ir | -                                                                |           |  |  |
| Suitability                                     |                          |                                                                       |                 |                                                                  |           |  |  |
| Environm<br>Constra                             |                          | Historical Con                                                        | straints        | Policy Constraints Continued                                     |           |  |  |
| SPA                                             | GREEN                    | Conservation<br>Area                                                  | GREEN           | Protected Open Space                                             | GREEN     |  |  |
| SAC                                             | GREEN                    | Historic<br>Park/Garden                                               | GREEN           | Mineral Safeguarding Area                                        | AMBER     |  |  |
| Ramsar                                          | GREEN                    | Scheduled<br>Ancient<br>Monument                                      | GREEN           | Waste Consultation Zone                                          | GREEN     |  |  |
| SSSI                                            | GREEN                    | Historic<br>Battlefields                                              | GREEN           | Physical Constrain                                               | nts       |  |  |
| SINC                                            | GREEN                    | Listed Building                                                       | GREEN           | Flood Zone 2 and 3                                               | GREEN     |  |  |
| LNR                                             | GREEN                    | Policy Const                                                          | raints          | Other Consideration                                              | ons       |  |  |
| NNR                                             | GREEN                    | Countryside<br>(MTRA4)                                                | AMBER           | Archaeology                                                      | GREEN     |  |  |
| Ancient<br>Woodland                             | GREEN                    | Settlement Gap<br>(CP18)                                              | GREEN           | Accessibility                                                    | AMBER     |  |  |
| TPO                                             | AMBER                    | AQMA                                                                  | GREEN           | Landscape                                                        | AMBER     |  |  |
| Initial high<br>assessm                         |                          | The                                                                   | site is dee     | med as deliverable/developable                                   |           |  |  |
| Availability (le                                | egal/owne                | rship issues)                                                         |                 | The site is not owned by the p<br>they do have the consent of th |           |  |  |

| Site Ref                                        |                                          | Address                                                                 |                                         | Parish/Settlement                                                                                                                    | Site Area           |
|-------------------------------------------------|------------------------------------------|-------------------------------------------------------------------------|-----------------------------------------|--------------------------------------------------------------------------------------------------------------------------------------|---------------------|
| WI07                                            | Land Nor                                 | th of Blind Lane                                                        |                                         | Wickham                                                                                                                              | 9.290 ha            |
| agricultural u                                  | north of W<br>use. It is<br>nd use to th | ickham and is in<br>surrounded by<br>ne south and east<br>rth and west. |                                         |                                                                                                                                      | E Ze                |
| Planning His                                    | tory                                     |                                                                         | all | W07                                                                                                                                  |                     |
| No planning history within the last five years. |                                          |                                                                         | A A A A A A A A A A A A A A A A A A A   | - 0° 100 100                                                                                                                         |                     |
| solely to enable y                              | ou to respond                            |                                                                         | organisation                            | 21 OS 100019531. You are permitted to that provided you with the data. You are any form.                                             |                     |
| Site promoto                                    | ors propos                               | ed use                                                                  | C3 - Res                                | idential                                                                                                                             |                     |
| Suitability                                     |                                          |                                                                         |                                         |                                                                                                                                      |                     |
| Environn<br>Constra                             |                                          | Historical Cons                                                         | straints                                | Policy Constraints Cor                                                                                                               | ntinued             |
| SPA                                             | GREEN                                    | Conservation<br>Area                                                    | GREEN                                   | Protected Open Space                                                                                                                 | GREEN               |
| SAC                                             | GREEN                                    | Historic<br>Park/Garden                                                 | GREEN                                   | Mineral Safeguarding Area                                                                                                            | AMBER               |
| Ramsar                                          | GREEN                                    | Scheduled<br>Ancient<br>Monument                                        | GREEN                                   | Waste Consultation Zone                                                                                                              | GREEN               |
| SSSI                                            | GREEN                                    | Historic<br>Battlefields                                                | GREEN                                   | Physical Constrair                                                                                                                   | nts                 |
| SINC                                            | GREEN                                    | Listed Building                                                         | GREEN                                   | Flood Zone 2 and 3                                                                                                                   | GREEN               |
| LNR                                             | GREEN                                    | Policy Const                                                            | raints                                  | Other Consideration                                                                                                                  | ons                 |
| NNR                                             | GREEN                                    | Countryside<br>(MTRA4)                                                  | AMBER                                   | Archaeology                                                                                                                          | GREEN               |
| Ancient<br>Woodland                             | GREEN                                    | Settlement Gap<br>(CP18)                                                | GREEN                                   | Accessibility                                                                                                                        | AMBER               |
| TPO                                             | AMBER                                    | AQMA                                                                    | GREEN                                   | Landscape                                                                                                                            | AMBER               |
| Initial hig                                     |                                          | The                                                                     | site is deer                            | ned as deliverable/developable                                                                                                       |                     |
|                                                 | Availability (legal/ownership issues)    |                                                                         |                                         | The site is not owned by the p<br>they do have the consent of th<br>and have indicated that the sit<br>mmediately available for deve | e landowner<br>e is |

| 014.0.1                                                                              |                                                                                                                                                                        |                                                                                                                                                                                                   |                                                               | Danials /Oattlan                                                                                                                                              | Olto Ameri                                            |  |  |
|--------------------------------------------------------------------------------------|------------------------------------------------------------------------------------------------------------------------------------------------------------------------|---------------------------------------------------------------------------------------------------------------------------------------------------------------------------------------------------|---------------------------------------------------------------|---------------------------------------------------------------------------------------------------------------------------------------------------------------|-------------------------------------------------------|--|--|
| Site Ref                                                                             |                                                                                                                                                                        | Address<br>Cold Harbour                                                                                                                                                                           |                                                               | Parish/Settlement                                                                                                                                             | Site Area                                             |  |  |
| WI08                                                                                 | Farm                                                                                                                                                                   |                                                                                                                                                                                                   |                                                               | Wickham                                                                                                                                                       | 27.434 ha                                             |  |  |
| is in agriculturesidential la                                                        | The site is north-west of Wickham and<br>is in agricultural use. It is surrounded by<br>residential land use to the south and<br>east and agriculture to the north and |                                                                                                                                                                                                   |                                                               |                                                                                                                                                               |                                                       |  |  |
| Planning Hi                                                                          | storv                                                                                                                                                                  |                                                                                                                                                                                                   | *                                                             |                                                                                                                                                               |                                                       |  |  |
| Planning History<br>No planning history within the last five<br>years.               |                                                                                                                                                                        |                                                                                                                                                                                                   |                                                               |                                                                                                                                                               |                                                       |  |  |
| solely to enable                                                                     | you to respo                                                                                                                                                           |                                                                                                                                                                                                   | the organisa                                                  | il 2021 OS 100019531. You are permitted tion that provided you with the data. You a es in any form.                                                           |                                                       |  |  |
| Site promot                                                                          | tors propo                                                                                                                                                             | sed use                                                                                                                                                                                           | C3 - Residential                                              |                                                                                                                                                               |                                                       |  |  |
| Site promotors proposed use                                                          |                                                                                                                                                                        |                                                                                                                                                                                                   |                                                               |                                                                                                                                                               |                                                       |  |  |
| Suitability                                                                          |                                                                                                                                                                        |                                                                                                                                                                                                   |                                                               |                                                                                                                                                               |                                                       |  |  |
| Environr                                                                             |                                                                                                                                                                        | Historical Con                                                                                                                                                                                    | straints                                                      | Policy Constraints Con                                                                                                                                        | tinued                                                |  |  |
| Environr                                                                             |                                                                                                                                                                        | Conservation<br>Area                                                                                                                                                                              | straints<br>GREEN                                             | Policy Constraints Con<br>Protected Open Space                                                                                                                | tinued<br>GREEN                                       |  |  |
| Environr<br>Constra                                                                  | aints                                                                                                                                                                  | Conservation<br>Area<br>Historic                                                                                                                                                                  |                                                               | -                                                                                                                                                             |                                                       |  |  |
| Environr<br>Constra<br>SPA                                                           | GREEN                                                                                                                                                                  | Conservation<br>Area                                                                                                                                                                              | GREEN                                                         | Protected Open Space                                                                                                                                          | GREEN                                                 |  |  |
| Environr<br>Constra<br>SPA<br>SAC                                                    | GREEN<br>GREEN                                                                                                                                                         | Conservation<br>Area<br>Historic<br>Park/Garden<br>Scheduled<br>Ancient                                                                                                                           | GREEN<br>GREEN                                                | Protected Open Space<br>Mineral Safeguarding Area                                                                                                             | GREEN<br>AMBER<br>GREEN                               |  |  |
| Environr<br>Constra<br>SPA<br>SAC<br>Ramsar                                          | GREEN<br>GREEN<br>GREEN<br>GREEN                                                                                                                                       | Conservation<br>Area<br>Historic<br>Park/Garden<br>Scheduled<br>Ancient<br>Monument<br>Historic                                                                                                   | GREEN<br>GREEN<br>GREEN                                       | Protected Open Space<br>Mineral Safeguarding Area<br>Waste Consultation Zone                                                                                  | GREEN<br>AMBER<br>GREEN                               |  |  |
| Environr<br>Constra<br>SPA<br>SAC<br>Ramsar<br>SSSI                                  | GREEN<br>GREEN<br>GREEN<br>GREEN<br>GREEN                                                                                                                              | Conservation<br>Area<br>Historic<br>Park/Garden<br>Scheduled<br>Ancient<br>Monument<br>Historic<br>Battlefields                                                                                   | GREEN<br>GREEN<br>GREEN<br>GREEN<br>GREEN                     | Protected Open Space<br>Mineral Safeguarding Area<br>Waste Consultation Zone<br>Physical Constrain                                                            | GREEN<br>AMBER<br>GREEN<br>ts<br>GREEN                |  |  |
| Environr<br>Constra<br>SPA<br>SAC<br>Ramsar<br>SSSI<br>SINC                          | GREEN<br>GREEN<br>GREEN<br>GREEN<br>GREEN<br>AMBER                                                                                                                     | Conservation<br>Area<br>Historic<br>Park/Garden<br>Scheduled<br>Ancient<br>Monument<br>Historic<br>Battlefields<br>Listed Building                                                                | GREEN<br>GREEN<br>GREEN<br>GREEN<br>GREEN                     | Protected Open Space<br>Mineral Safeguarding Area<br>Waste Consultation Zone<br>Physical Constrain<br>Flood Zone 2 and 3                                      | GREEN<br>AMBER<br>GREEN<br>ts<br>GREEN                |  |  |
| Environr<br>Constra<br>SPA<br>SAC<br>SAC<br>SAC<br>SINC<br>LNR                       | GREEN<br>GREEN<br>GREEN<br>GREEN<br>AMBER<br>GREEN                                                                                                                     | Conservation<br>Area<br>Historic<br>Park/Garden<br>Scheduled<br>Ancient<br>Monument<br>Historic<br>Battlefields<br>Listed Building<br><b>Policy Const</b><br>Countryside                          | GREEN<br>GREEN<br>GREEN<br>GREEN<br>GREEN<br>traints          | Protected Open Space<br>Mineral Safeguarding Area<br>Waste Consultation Zone<br>Physical Constrain<br>Flood Zone 2 and 3<br>Other Consideratio                | GREEN<br>AMBER<br>GREEN<br>ts<br>GREEN<br>ns          |  |  |
| Environr<br>Constra<br>SPA<br>SAC<br>Ramsar<br>SSSI<br>SINC<br>LNR<br>NNR<br>Ancient | AMBER<br>GREEN<br>GREEN<br>GREEN<br>AMBER<br>GREEN<br>AMBER<br>GREEN                                                                                                   | Conservation<br>Area<br>Historic<br>Park/Garden<br>Scheduled<br>Ancient<br>Monument<br>Historic<br>Battlefields<br>Listed Building<br><b>Policy Const</b><br>Countryside<br>(MTRA4)<br>Settlement | GREEN<br>GREEN<br>GREEN<br>GREEN<br>GREEN<br>traints<br>AMBER | Protected Open Space<br>Mineral Safeguarding Area<br>Waste Consultation Zone<br>Physical Constrain<br>Flood Zone 2 and 3<br>Other Consideratio<br>Archaeology | GREEN<br>AMBER<br>GREEN<br>ts<br>GREEN<br>ns<br>AMBER |  |  |