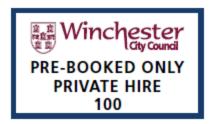

#### **Private Hire Vehicles**

All Private Hire Vehicles, where there is no plate exemption certificate issued, must display the approved signage design with corresponding licence number; specimen shown below:

The specification of the signage is as follows:

- a) Self adhesive vinyl 480 (w) x 285(h)mm
- b) Gloss laminated
- c) Fonts used are Frutiger outlines to be provided by the Council.
- d) Colours Pantone 216 (C13 M96 Y26 K52), Pantone 654 (C100 M71 Y10 K47), Black (C0 M0 Y0 K100)