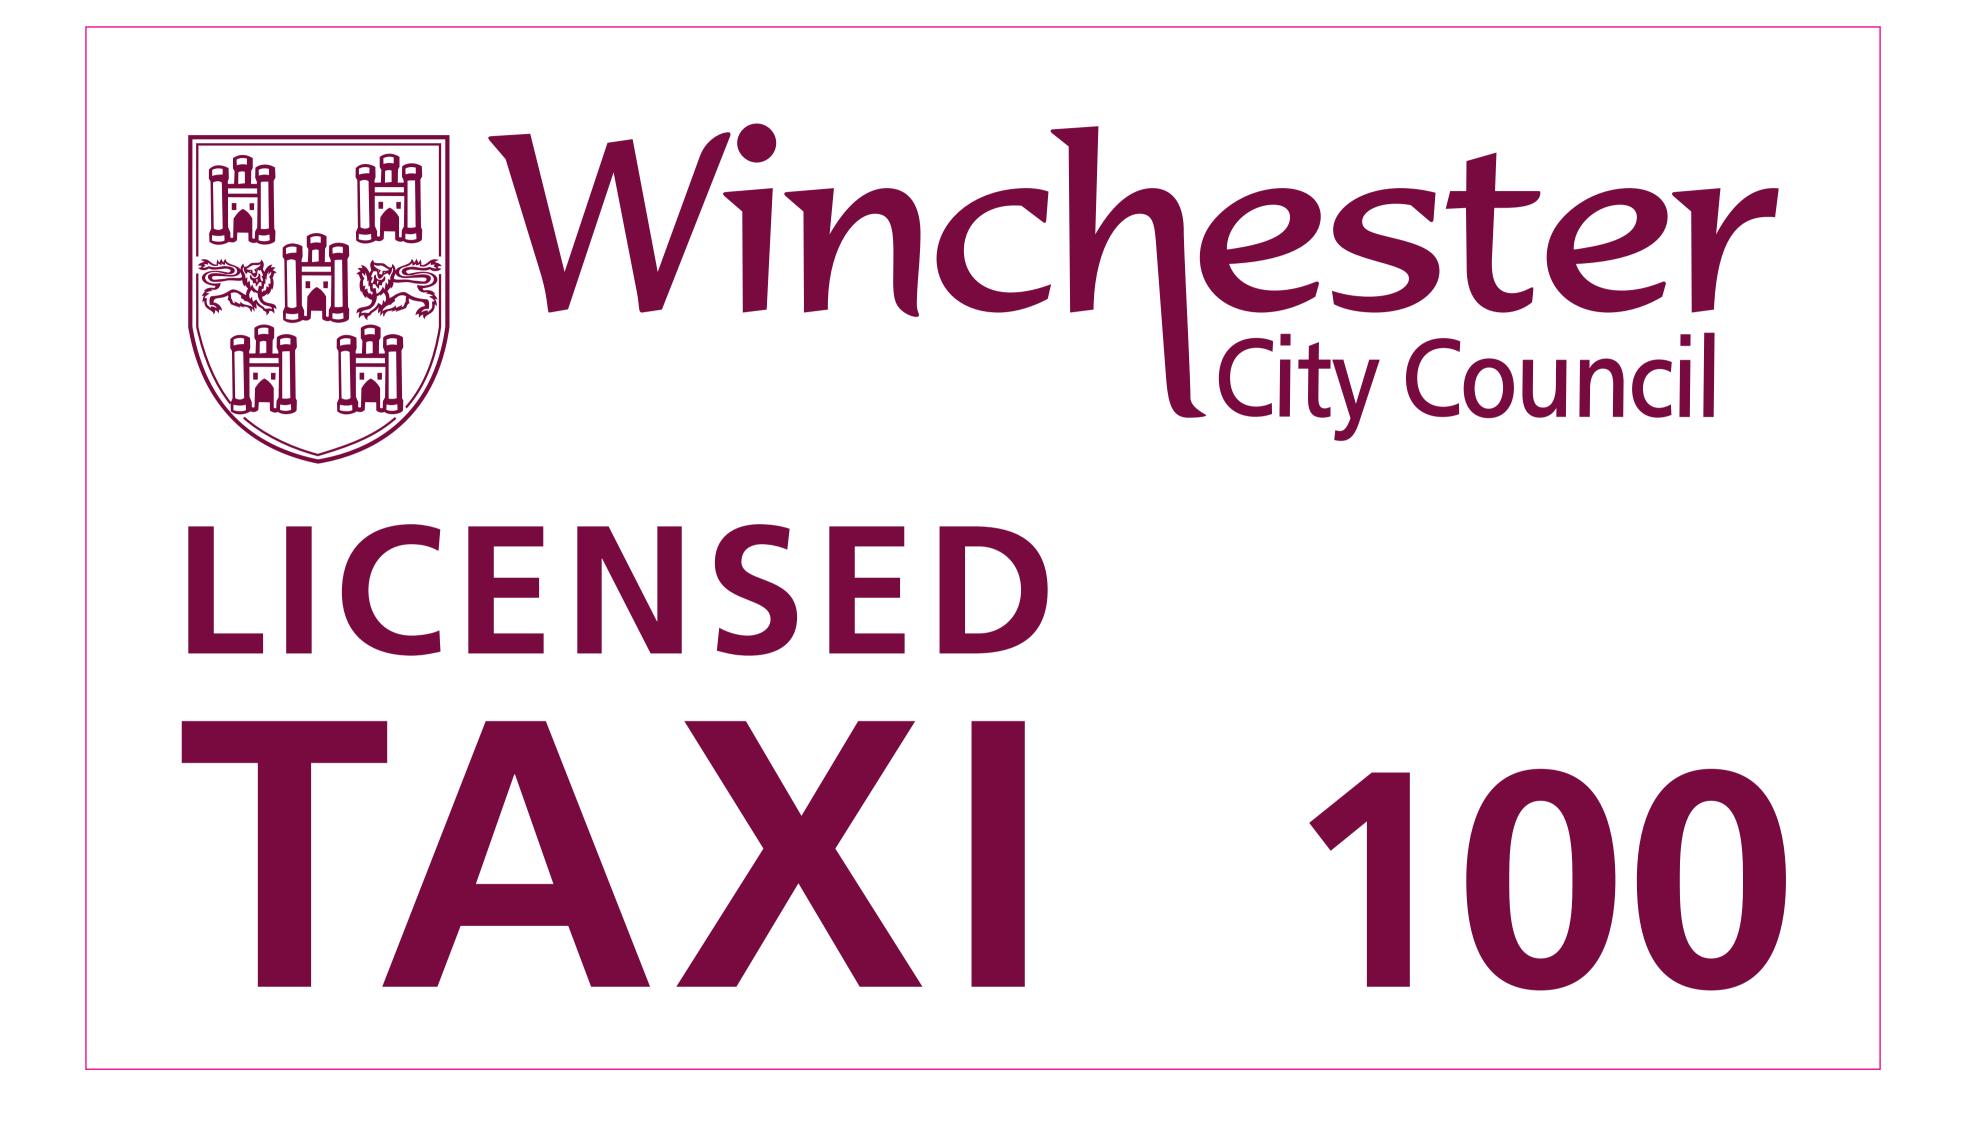

#### Hackney Carriage Vehicles (White)

All Hackney Carriage Vehicles in standard white colour must display the approved signage design with corresponding licence number; specimen shown below:

The specification of the signage is as follows:

- a) Contour cut vinyl 425 (w) x 230(h)mm
- b) Outlined font
- c) Colours Pantone 216 (C13 M96 Y26 K52) or the closest available vinyl (Avery 702 Burgundy Red)

Signage must be professionally applied to the vehicle by the provider, not by the driver or vehicle proprietor. An itemised receipt must be provided to the driver or vehicle proprietor by the provider, and produced to the licensing authority on request.