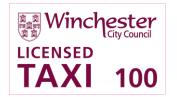

#### Hackney Carriage Vehicles (White)

All Hackney Carriage Vehicles in standard white colour must display the approved signage design with corresponding licence number; specimen shown below:

The specification of the signage is as follows:

- a) Contour cut vinyl 425 (w) x 230(h)mm
- b) Outlined font
- c) Colours Pantone 216 (C13 M96 Y26 K52) or the closest available vinyl (Avery 702 Burgundy Red)

Signage must be professionally applied to the vehicle by the provider, not by the driver or vehicle proprietor. An itemised receipt must be provided to the driver or vehicle proprietor by the provider, and produced to the licensing authority on request.