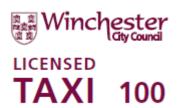

#### Hackney Carriage Vehicles (White)

All Hackney Carriage Vehicles in standard white colour must display the approved signage design with corresponding licence number; specimen shown below:

The specification of the signage is as follows:

- a) Contour cut vinyl 425 (w) x 230(h)mm
- b) Outlined font
- c) Colours Pantone 216 (C13 M96 Y26 K52) or the closest available vinyl (Avery 702 Burgundy Red)

Signage must be professionally applied to the vehicle by the provider, not by the driver or vehicle proprietor. An itemised receipt must be provided to the driver or vehicle proprietor by the provider, and produced to the licensing authority on request.