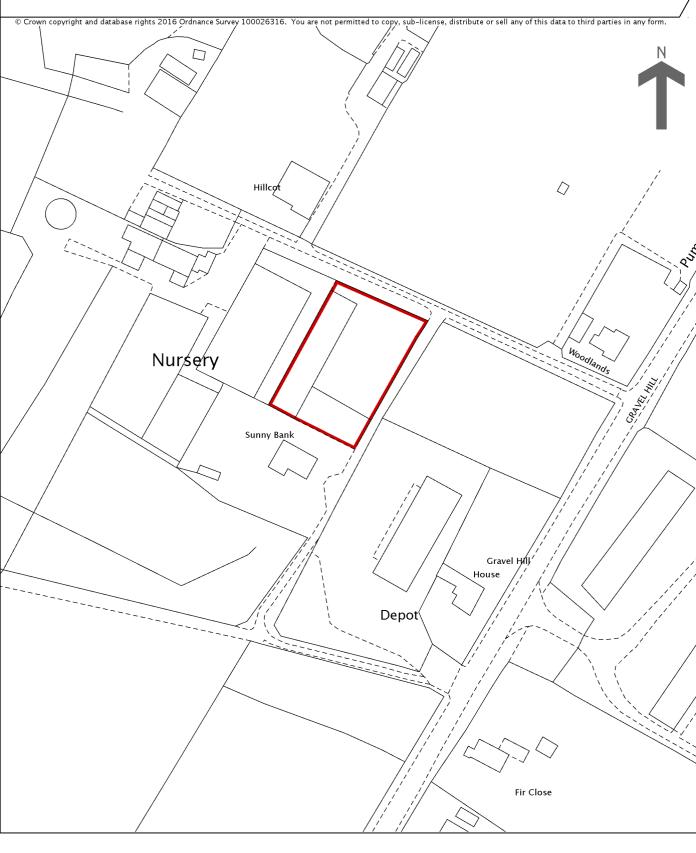

## HM Land Registry Official copy of title plan

## Title number **HP787842** Ordnance Survey map reference **SU5714NW** Scale **1:1250 enlarged from 1:2500** Administrative area **Hampshire : Winchester**