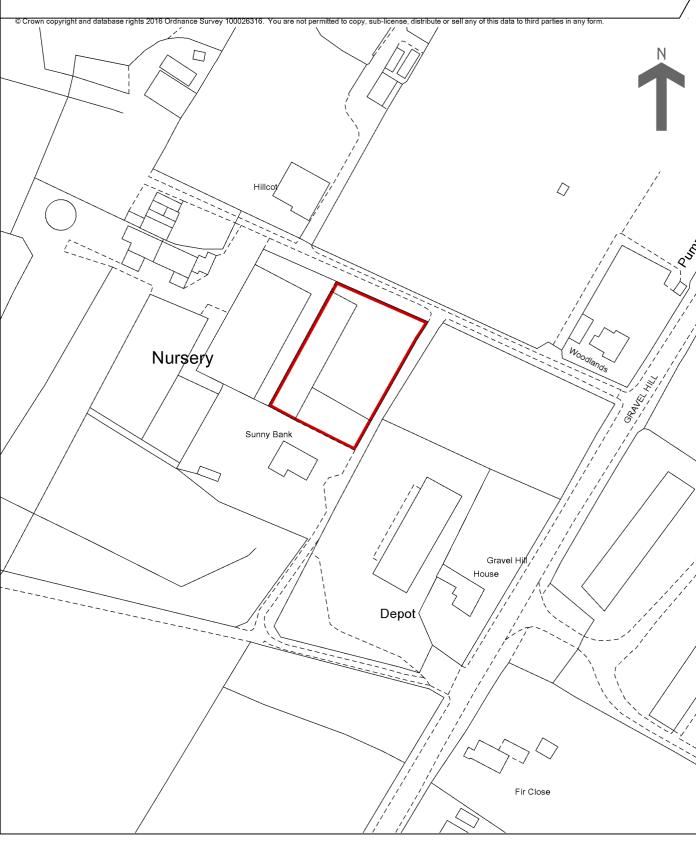

## HM Land Registry Official copy of title plan

Title number HP787842
Ordnance Survey map reference SU5714NW
Scale 1:1250 enlarged from 1:2500
Administrative area Hampshire: Winchester